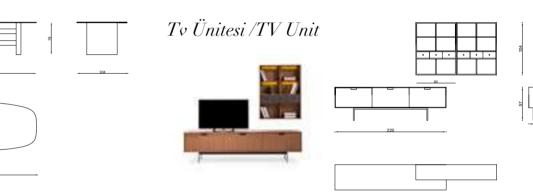

Konsol/Sideboard

Masa /Dining Table

VGUE Dining Room

Sandalye /Chair

Tv Ünitesi /TV Unit

Tv Ünitesi /TV Unit

1934 1934

-----