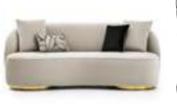

3'Lü /3 Seater

|   |    | 25 |
|---|----|----|
| - | 67 | •  |
|   |    |    |
|   | 67 |    |

VCGUE Living Room

Berjer /Armchair

Orta Sehpa /C. Table

120

See. 1

## VGUE

The design having an elegant appearance with unusual embroidered patterns will color your homes. This concept inspired by life in order to describe today's athmosphere in the best manner will in the best manner will bring differance to your interior spaces.