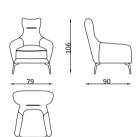

## CENEVRE

The design having an elegant appearance with unusual embroidered patterns will color your homes. This concept inspired by life in order to describe today's athmosphere in the best manner will in the best manner will bring differance to your interior spaces.

Some moments you live through are unforgettable they don't become old. These are the moments reminding us that we are alive and adding sense to our lives...

3'Lü /3 Seater

Berjer /Armchair

| -79 | 106 |
|-----|-----|
| F   |     |

Lenova 23 Overview

CENEVRE Living Room

3'Lü /3 Seater

Puf/Pouf

-

A. Second