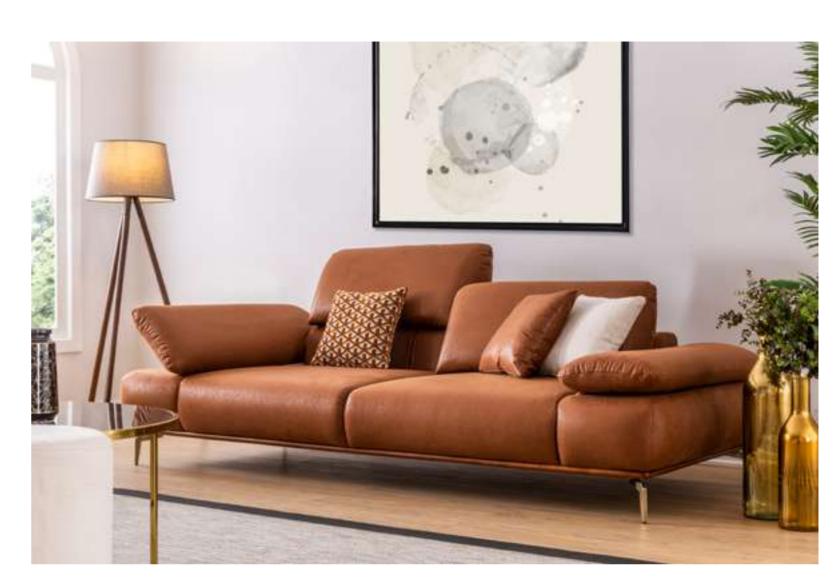

## CENEVRE

The design having an elegant appearance with unusual embroidered patterns will color your homes. This concept inspired by life in order to describe today's athmosphere in the best manner will in the best manner will bring differance to your interior spaces.

Some moments you live through are unforgettable they don't become old. These are the moments reminding us that we are alive and adding sense to our lives...

3'Lü /3 Seater

Berjer /Armchair

| -79 | 106 |
|-----|-----|
| F   |     |

Lenova 23 Overview

CENEVRE Living Room

3'Lü /3 Seater

Puf/Pouf

-

A. Second