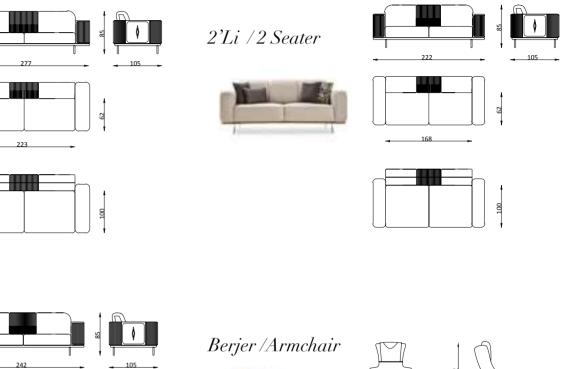

3'Lü /3 Seater

|   |    | 25 |
|---|----|----|
| - | 67 | •  |
|   |    |    |
|   | 67 |    |

VCGUE Living Room

Berjer /Armchair

Orta Sehpa /C. Table

120

See. 1