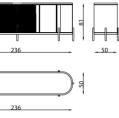

#### ♦ CORNERS

| Beretta | 268 |
|---------|-----|
| Coupper | 274 |
| Vivre   | 280 |
| Vito    | 286 |

The most ideal designs that integrate with your life are identical identity rules and ironic forms, aesthetic and durability...

### COUPPER CORNER

Coupper is the result of a forward-thinking design. The eye-catching histor- ical details ornaments your dreams. The place of dreams is a dream itself.

Köşe / Corner

3'lü / 3 Seater

Lenova 23 Overview

### COJPPER Corner

- 22