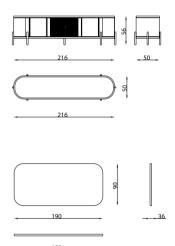

### COUPPER CORNER

Coupper is the result of a forward-thinking design. The eye-catching histor- ical details ornaments your dreams. The place of dreams is a dream itself.

Köşe / Corner

3'lü / 3 Seater

Lenova 23 Overview

### COJPPER Corner

- 22

## RELAX COJPPER

Coupper is the result of a forward-thinking design. The eye-catching histor- ical details ornaments your dreams. The place of dreams is a dream itself.

Köşe / Corner

278