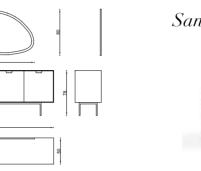

Konsol/Sideboard

Masa /Dining Table

VGUE Dining Room

Sandalye /Chair

Tv Ünitesi /TV Unit

Tv Ünitesi /TV Unit

1934 1934

-----

3'Lü /3 Seater

|   |    | 25 |
|---|----|----|
| - | 67 | •  |
|   |    |    |
|   | 67 |    |

VCGUE Living Room

Berjer /Armchair

Orta Sehpa /C. Table

120

See. 1

Some moments you live through are unforgettable they don't become old. These are the moments reminding us that we are alive and adding sense to our lives...

Köşe / Corner

VCGUE Corner Set

 $\diamond$ 