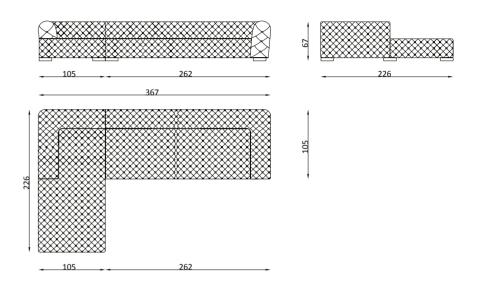

### COUPPER CORNER

Coupper is the result of a forward-thinking design. The eye-catching histor- ical details ornaments your dreams. The place of dreams is a dream itself.

Köşe / Corner

3'lü / 3 Seater

Lenova 23 Overview

### COJPPER Corner

- 22

## RELAX COJPPER

Coupper is the result of a forward-thinking design. The eye-catching histor- ical details ornaments your dreams. The place of dreams is a dream itself.

Köşe / Corner

278