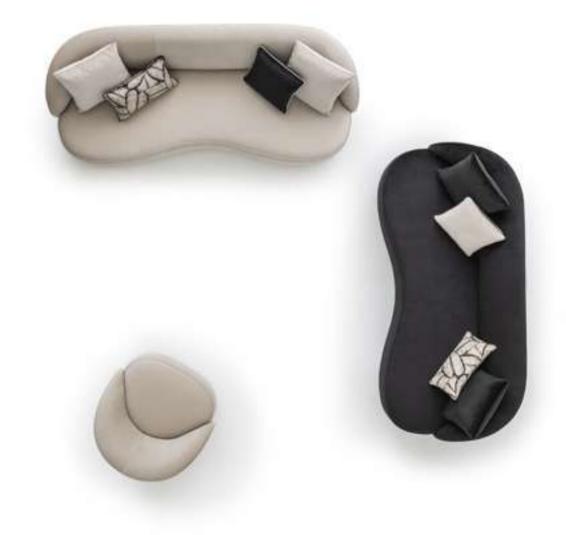

74

Lenova 23 Overview

BERETTA Living Room

3'Lü /3 Seater

 $\diamondsuit$ 

14

(2). S

4'Lü /4 Seater

Lenova 23 Overview

3'Lü /3 Seater