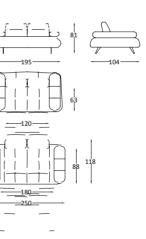

## CENEVRE

The design having an elegant appearance with unusual embroidered patterns will color your homes. This concept inspired by life in order to describe today's athmosphere in the best manner will in the best manner will bring differance to your interior spaces.

Some moments you live through are unforgettable they don't become old. These are the moments reminding us that we are alive and adding sense to our lives...

3'Lü /3 Seater

Berjer /Armchair

| -79 | 106 |
|-----|-----|
| F   |     |

Lenova 23 Overview

CENEVRE Living Room

3'Lü /3 Seater

Puf/Pouf

-

A. Second