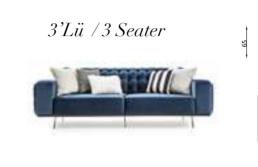

3'Lü /3 Seater

|   |    | 25 |
|---|----|----|
| - | 67 | •  |
|   |    |    |
|   | 67 |    |

VCGUE Living Room

Berjer /Armchair

Orta Sehpa /C. Table

120

See. 1