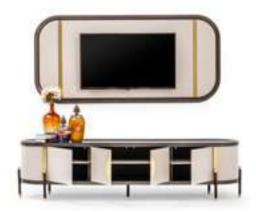

#### Tv Ünitesi /Wall Unit

AMORE Dining Room

Sandalye/Chair

1934 1934

4

Konsol/Sideboard

Masa /Dining Table

VGUE Dining Room

Sandalye /Chair

Tv Ünitesi /TV Unit

Tv Ünitesi /TV Unit

1934 1934

-----