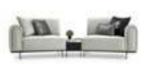

3'Lü /3 Seater

|   |    | 25 |
|---|----|----|
| - | 67 | •  |
|   |    |    |
|   | 67 |    |

VCGUE Living Room

Berjer /Armchair

Orta Sehpa /C. Table

120

See. 1