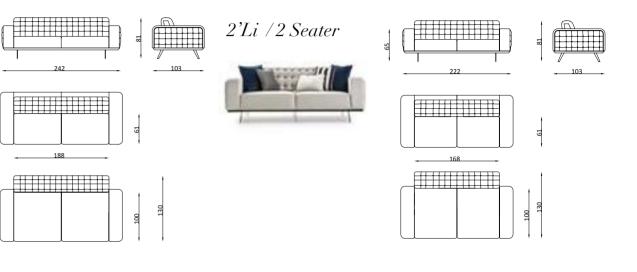

4'Lü /3 Seater

3'Lü /3 Seater

2'Li /2 Seater

162

Yan Sehpa /Side Table

یں 55