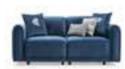

3'Lü /3 Seater

|   |    | 25 |
|---|----|----|
| - | 67 | •  |
|   |    |    |
|   | 67 |    |

VCGUE Living Room

Berjer /Armchair

Orta Sehpa /C. Table

120

See. 1