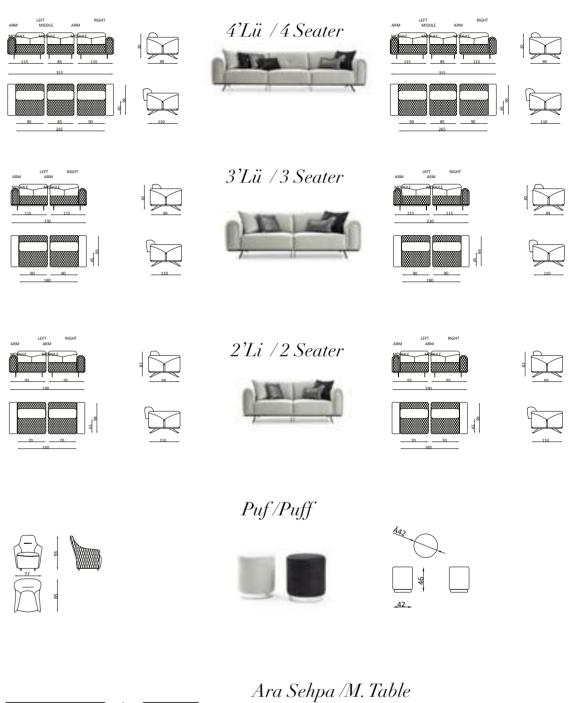

3'Lü /3 Seater

|   |    | 25 |
|---|----|----|
| - | 67 | •  |
|   |    |    |
|   | 67 |    |

VCGUE Living Room

Berjer /Armchair

Orta Sehpa /C. Table

120

See. 1

(2). S

4'Lü /4 Seater

Lenova 23 Overview

3'Lü /3 Seater

4'Lü /3 Seater

3'Lü /3 Seater

2'Li /2 Seater

162

Yan Sehpa /Side Table

یں 55

2'Li /2 Seater

Berjer /Armchair

Sehpa /C. Table

Lenova 23 Overview

VITO METAL Living Room

### ALWAYS IN STYLE

Vito represents the fine taste of power adopted based on style. It demonstrates itself everywhere in the most glorious form.

4'Lü /4 Seater

2'Li /2 Seater

198

Lenova 23 Overview

VIIO Living Room

#### Kollu Modül / Arm Module

Ara Modül / Middle Module

Dinlenme Modülü / Rest Module

Some designs,no matter how long you use them,somehow have the ability to always shine and fight against time.