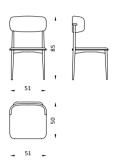

3'Lü /3 Seater

|   |    | 25 |
|---|----|----|
| - | 67 | •  |
|   |    |    |
|   | 67 |    |

VCGUE Living Room

Berjer /Armchair

Orta Sehpa /C. Table

120

See. 1