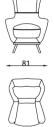

3'Lü /3 Seater

|   |    | 25 |
|---|----|----|
| - | 67 | •  |
|   |    |    |
|   | 67 |    |

VCGUE Living Room

Berjer /Armchair

Orta Sehpa /C. Table

120

See. 1