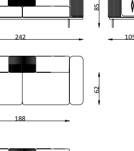

3'Lü /3 Seater

|   |    | 25 |
|---|----|----|
| - | 67 | •  |
|   |    |    |
|   | 67 |    |

VCGUE Living Room

Berjer /Armchair

Orta Sehpa /C. Table

120

See. 1