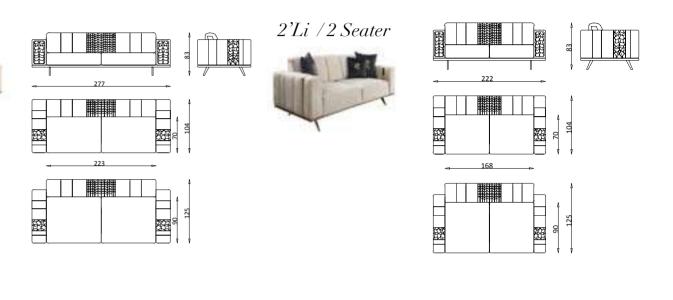

4'Lü /3 Seater

3'Lü /3 Seater

2'Li /2 Seater

162

Yan Sehpa /Side Table

یں 55