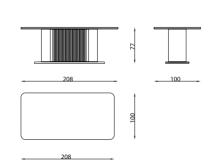

Konsol/Sideboard

Masa /Dining Table

VGUE Dining Room

Sandalye /Chair

Tv Ünitesi /TV Unit

Tv Ünitesi /TV Unit

1934 1934

-----