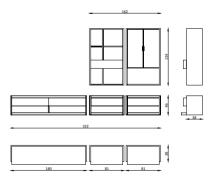

Konsol/Sideboard

Masa /Dining Table

VGUE Dining Room

Sandalye /Chair

Tv Ünitesi /TV Unit

Tv Ünitesi /TV Unit

1934 1934

-----

3'Lü /3 Seater

|   |    | 25 |
|---|----|----|
| - | 67 | •  |
|   |    |    |
|   | 67 |    |

VCGUE Living Room

Berjer /Armchair

Orta Sehpa /C. Table

120

See. 1