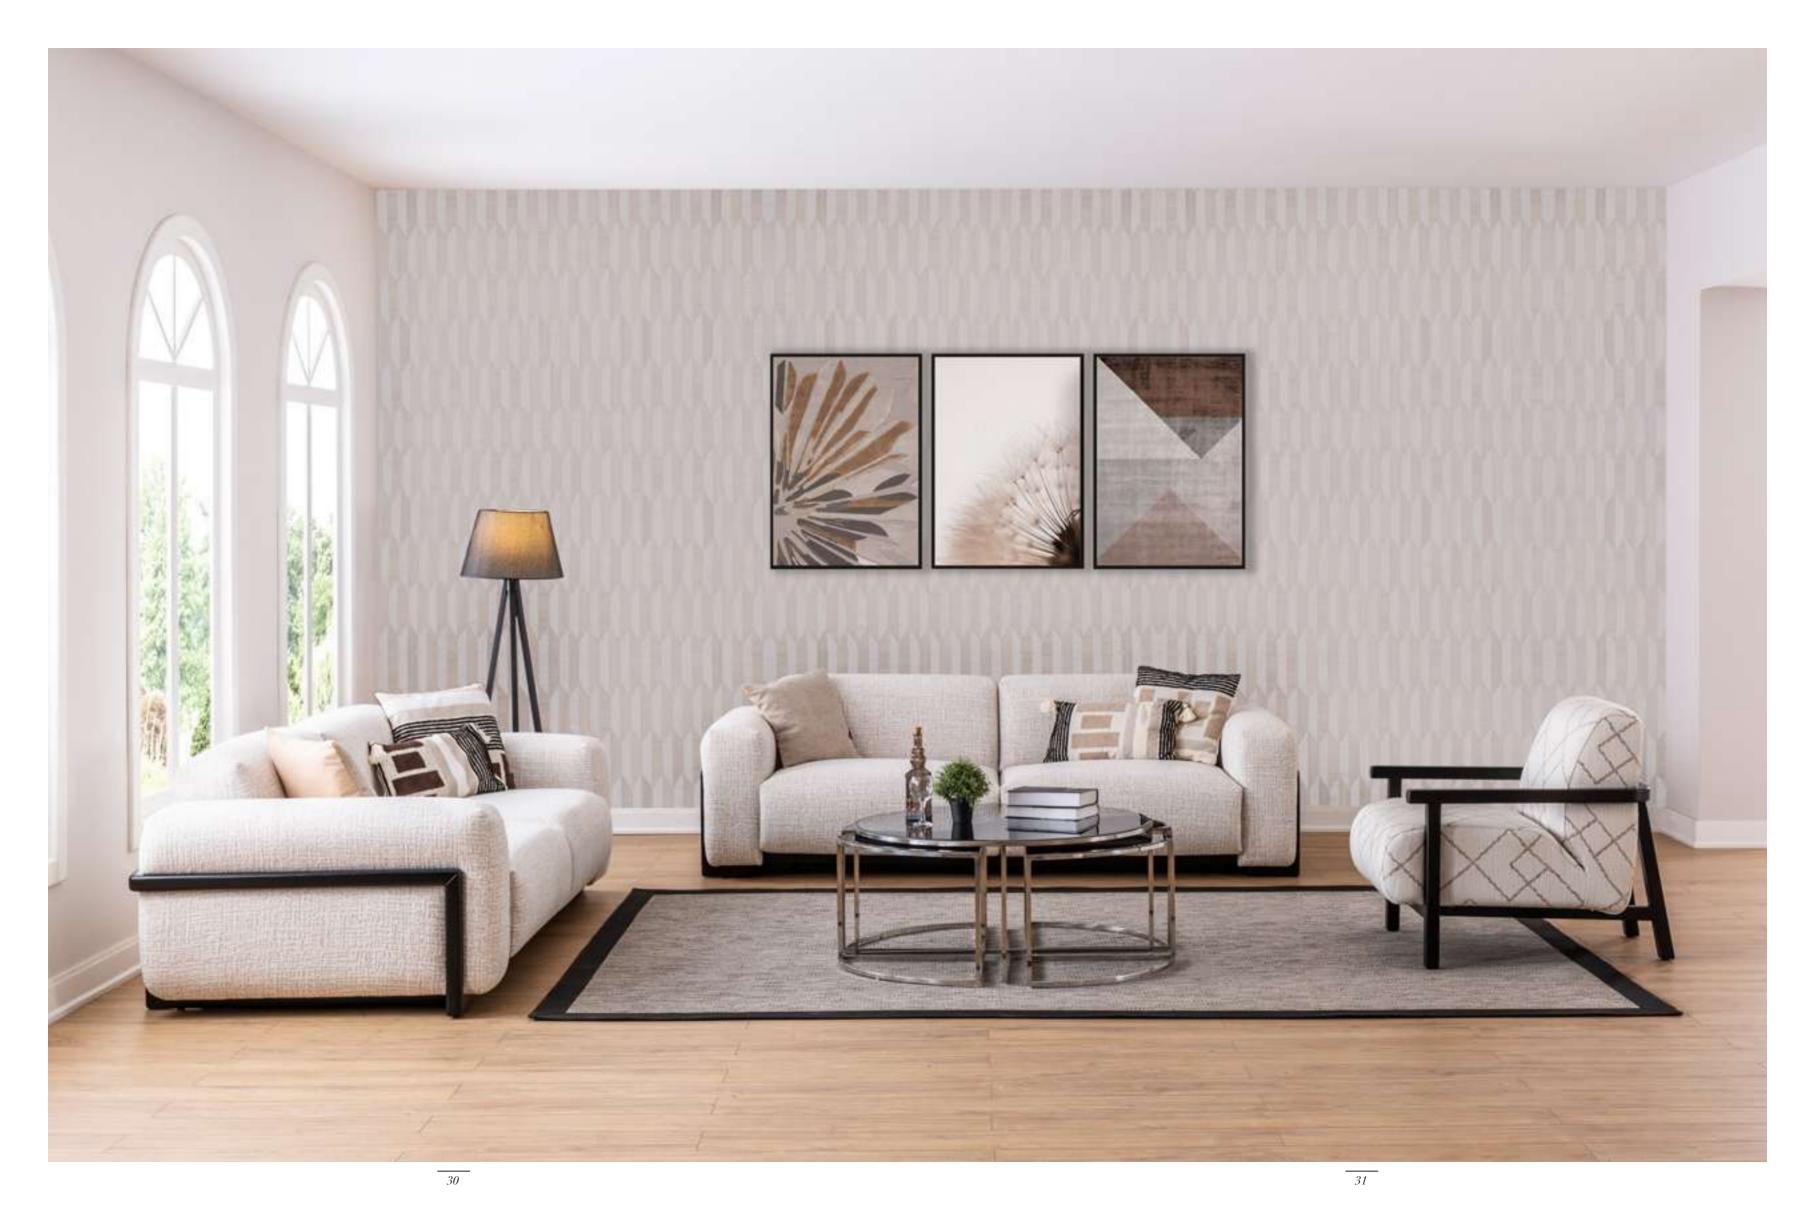

3'Lü /3 Seater

|   |    | 25 |
|---|----|----|
| - | 67 | •  |
|   |    |    |
|   | 67 |    |

VCGUE Living Room

Berjer /Armchair

Orta Sehpa /C. Table

120

See. 1

74

Lenova 23 Overview

BERETTA Living Room

3'Lü /3 Seater

 $\diamondsuit$ 

14