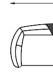

3'Lü /3 Seater

|   |    | 25 |
|---|----|----|
| - | 67 | •  |
|   |    |    |
|   | 67 |    |

VCGUE Living Room

Berjer /Armchair

Orta Sehpa /C. Table

120

See. 1