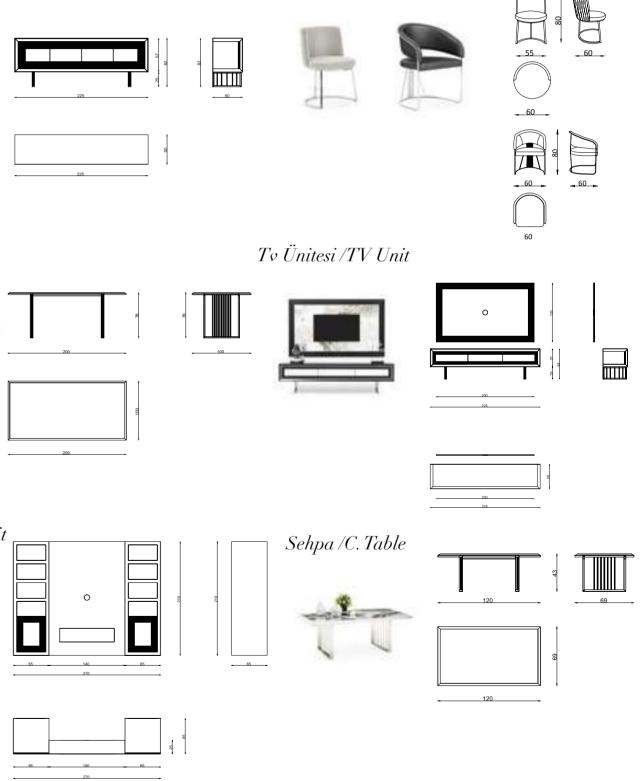

Konsol/Sideboard

Masa /Dining Table

VGUE Dining Room

Sandalye /Chair

Tv Ünitesi /TV Unit

Tv Ünitesi /TV Unit

1934 1934

-----

Konsol/Sideboard

Masa /Dining Table

SOHO Dining Room

#### Konsol/Sideboard

Masa /Dining Table

OSIO Dining Room

Sandalye /Chair

Tv Ünitesi /TV Unit

20

A. Second

#### Konsol/Sideboard

Masa /Dining Table

OSIO brown Dining Room

Sandalye /Chair

Tv Ünitesi /TV Unit

1

See.

#### Tv Ünitesi /Wall Unit

AMORE Dining Room

Sandalye/Chair

1934 1934

4