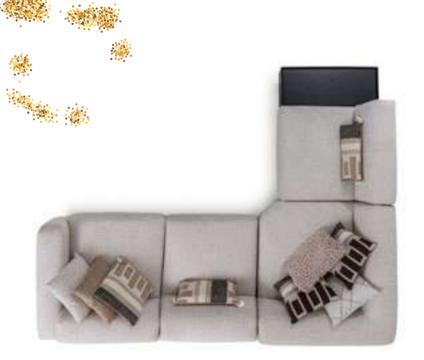

### COUPPER CORNER

Coupper is the result of a forward-thinking design. The eye-catching histor- ical details ornaments your dreams. The place of dreams is a dream itself.

Köşe / Corner

3'lü / 3 Seater

Lenova 23 Overview

### COJPPER Corner

- 22