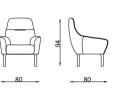

3'Lü /3 Seater

|   |    | 25 |
|---|----|----|
| - | 67 | •  |
|   |    |    |
|   | 67 |    |

VCGUE Living Room

Berjer /Armchair

Orta Sehpa /C. Table

120

See. 1