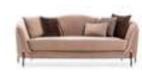

3'Lü /3 Seater

|   |    | 25 |
|---|----|----|
| - | 67 | •  |
|   |    |    |
|   | 67 |    |

VCGUE Living Room

Berjer /Armchair

Orta Sehpa /C. Table

120

See. 1