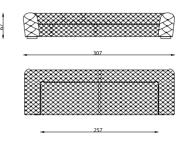

3'Lü /3 Seater

|   |    | 25 |
|---|----|----|
| - | 67 | •  |
|   |    |    |
|   | 67 |    |

VCGUE Living Room

Berjer /Armchair

Orta Sehpa /C. Table

120

See. 1

Some moments you live through are unforgettable they don't become old. These are the moments reminding us that we are alive and adding sense to our lives...

Köşe / Corner

VCGUE Corner Set

 $\diamond$ 