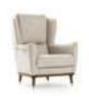

3'Lü /3 Seater

|   |    | 25 |
|---|----|----|
| - | 67 | •  |
|   |    |    |
|   | 67 |    |

VCGUE Living Room

Berjer /Armchair

Orta Sehpa /C. Table

120

See. 1