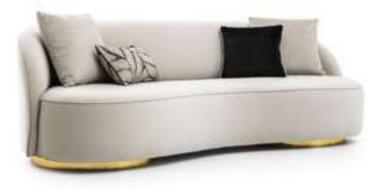

3'Lü /3 Seater

|   |    | 25 |
|---|----|----|
| - | 67 | •  |
|   |    |    |
|   | 67 |    |

VCGUE Living Room

Berjer /Armchair

Orta Sehpa /C. Table

120

See. 1