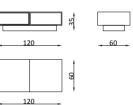

3'Lü /3 Seater

|   |    | 25 |
|---|----|----|
| - | 67 | •  |
|   |    |    |
|   | 67 |    |

VCGUE Living Room

Berjer /Armchair

Orta Sehpa /C. Table

120

See. 1