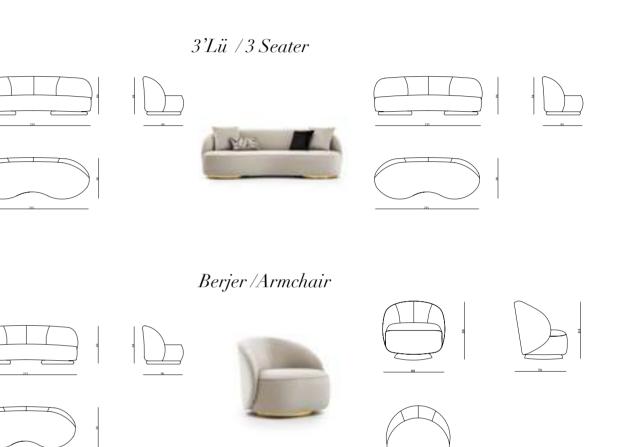

3'Lü /3 Seater

|   |    | 25 |
|---|----|----|
| - | 67 | •  |
|   |    |    |
|   | 67 |    |

VCGUE Living Room

Berjer /Armchair

Orta Sehpa /C. Table

120

See. 1

## VGUE

The design having an elegant appearance with unusual embroidered patterns will color your homes. This concept inspired by life in order to describe today's athmosphere in the best manner will in the best manner will bring differance to your interior spaces.