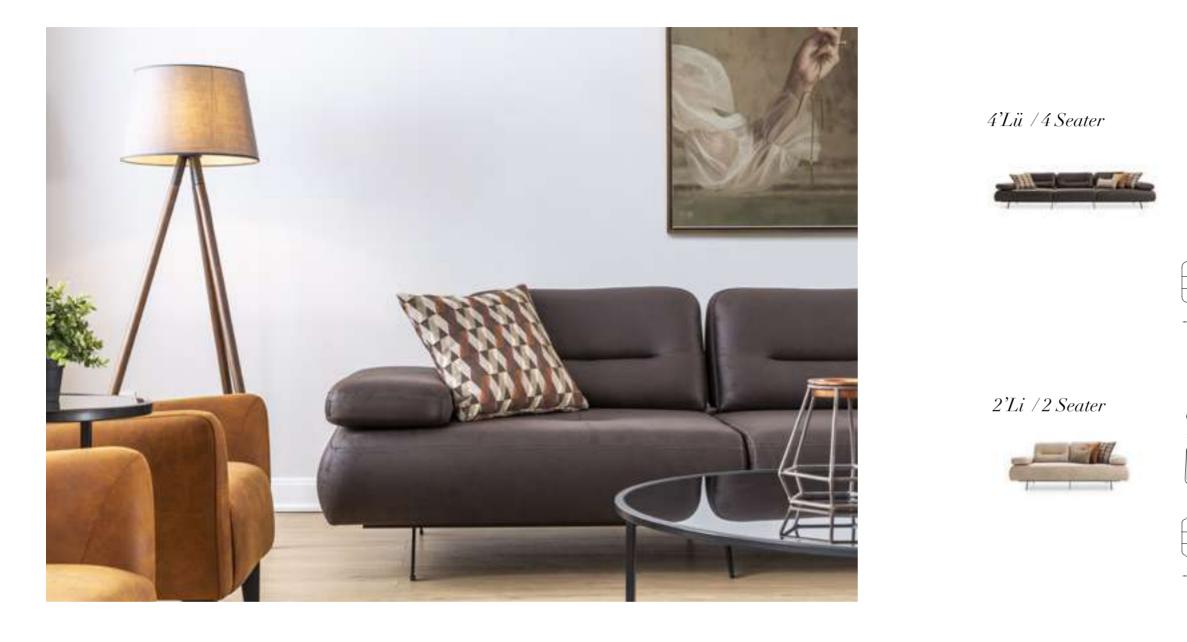

## ALWAYS IN STYLE

Every person has a style and reflects it to each field both in life and also,in living space.This design, which is shaped with modern styles and lifts the curtain on creative ideas, will make your dreams come true.

3'Lü /3 Seater

|   |    | 25 |
|---|----|----|
| - | 67 | •  |
|   |    |    |
|   | 67 |    |

VCGUE Living Room

Berjer /Armchair

Orta Sehpa /C. Table

120

See. 1