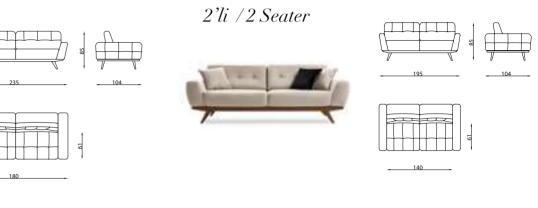

4'Lü /3 Seater

3'Lü /3 Seater

2'Li /2 Seater

162

Yan Sehpa /Side Table

یں 55