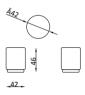

3'Lü /3 Seater

|   |    | 25 |
|---|----|----|
| - | 67 | •  |
|   |    |    |
|   | 67 |    |

VCGUE Living Room

Berjer /Armchair

Orta Sehpa /C. Table

120

See. 1