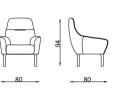

2'Li /2 Seater

Berjer /Armchair

Sehpa /C. Table

Lenova 23 Overview

VITO METAL Living Room