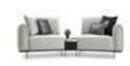

3'Lü /3 Seater

|   |    | 25 |
|---|----|----|
| - | 67 | •  |
|   |    |    |
|   | 67 |    |

VCGUE Living Room

Berjer /Armchair

Orta Sehpa /C. Table

120

See. 1