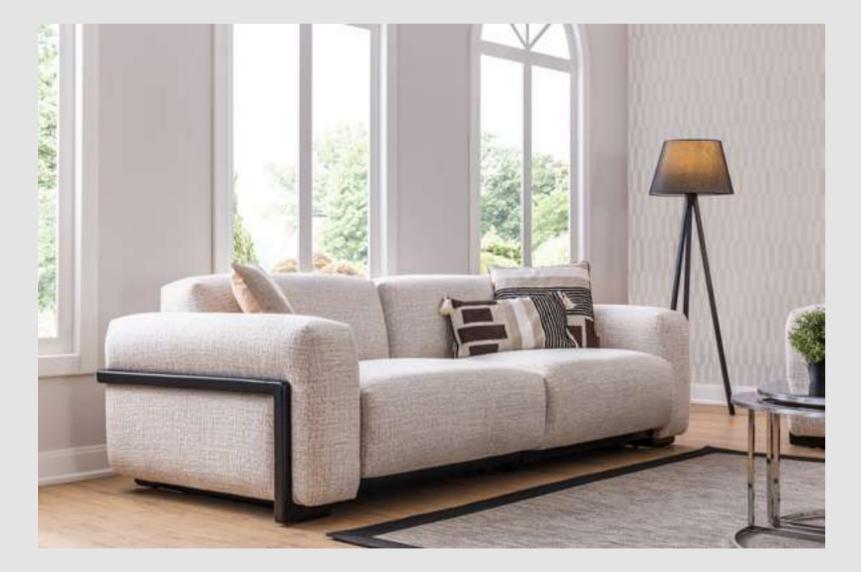

3'Lü /3 Seater

|   |    | 25 |
|---|----|----|
| - | 67 | •  |
|   |    |    |
|   | 67 |    |

VCGUE Living Room

Berjer /Armchair

Orta Sehpa /C. Table

120

See. 1