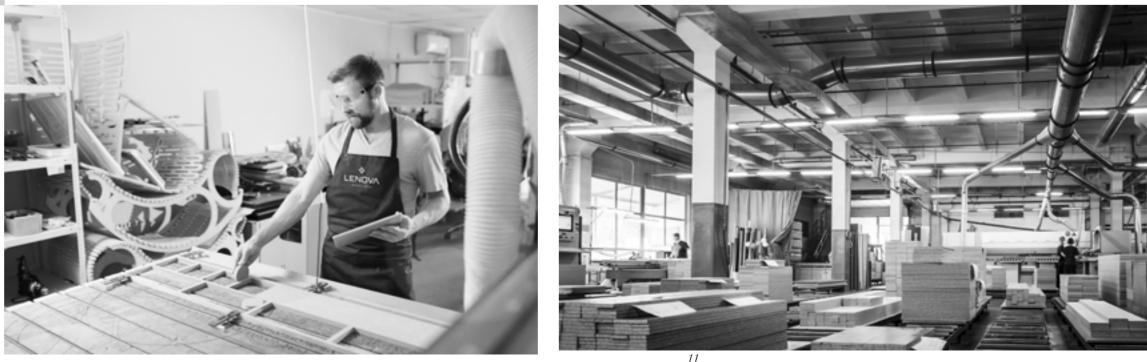

We produce 700-750 sets of top-end living room and 150-200 sets of dining room furnitures per a month in 16.000 m2 closed area. We have a wide product range in different shapes and sizes such as sofas, armchairs, dining tables, dining chairs, sideboards, coffee tables and TV units.