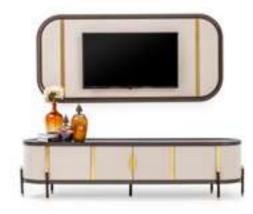

#### Tv Ünitesi /Wall Unit

AMORE Dining Room

Sandalye/Chair

1934 1934

4

Konsol/Sideboard

Masa /Dining Table

VGUE Dining Room

Sandalye /Chair

Tv Ünitesi /TV Unit

Tv Ünitesi /TV Unit

1934 1934

-----