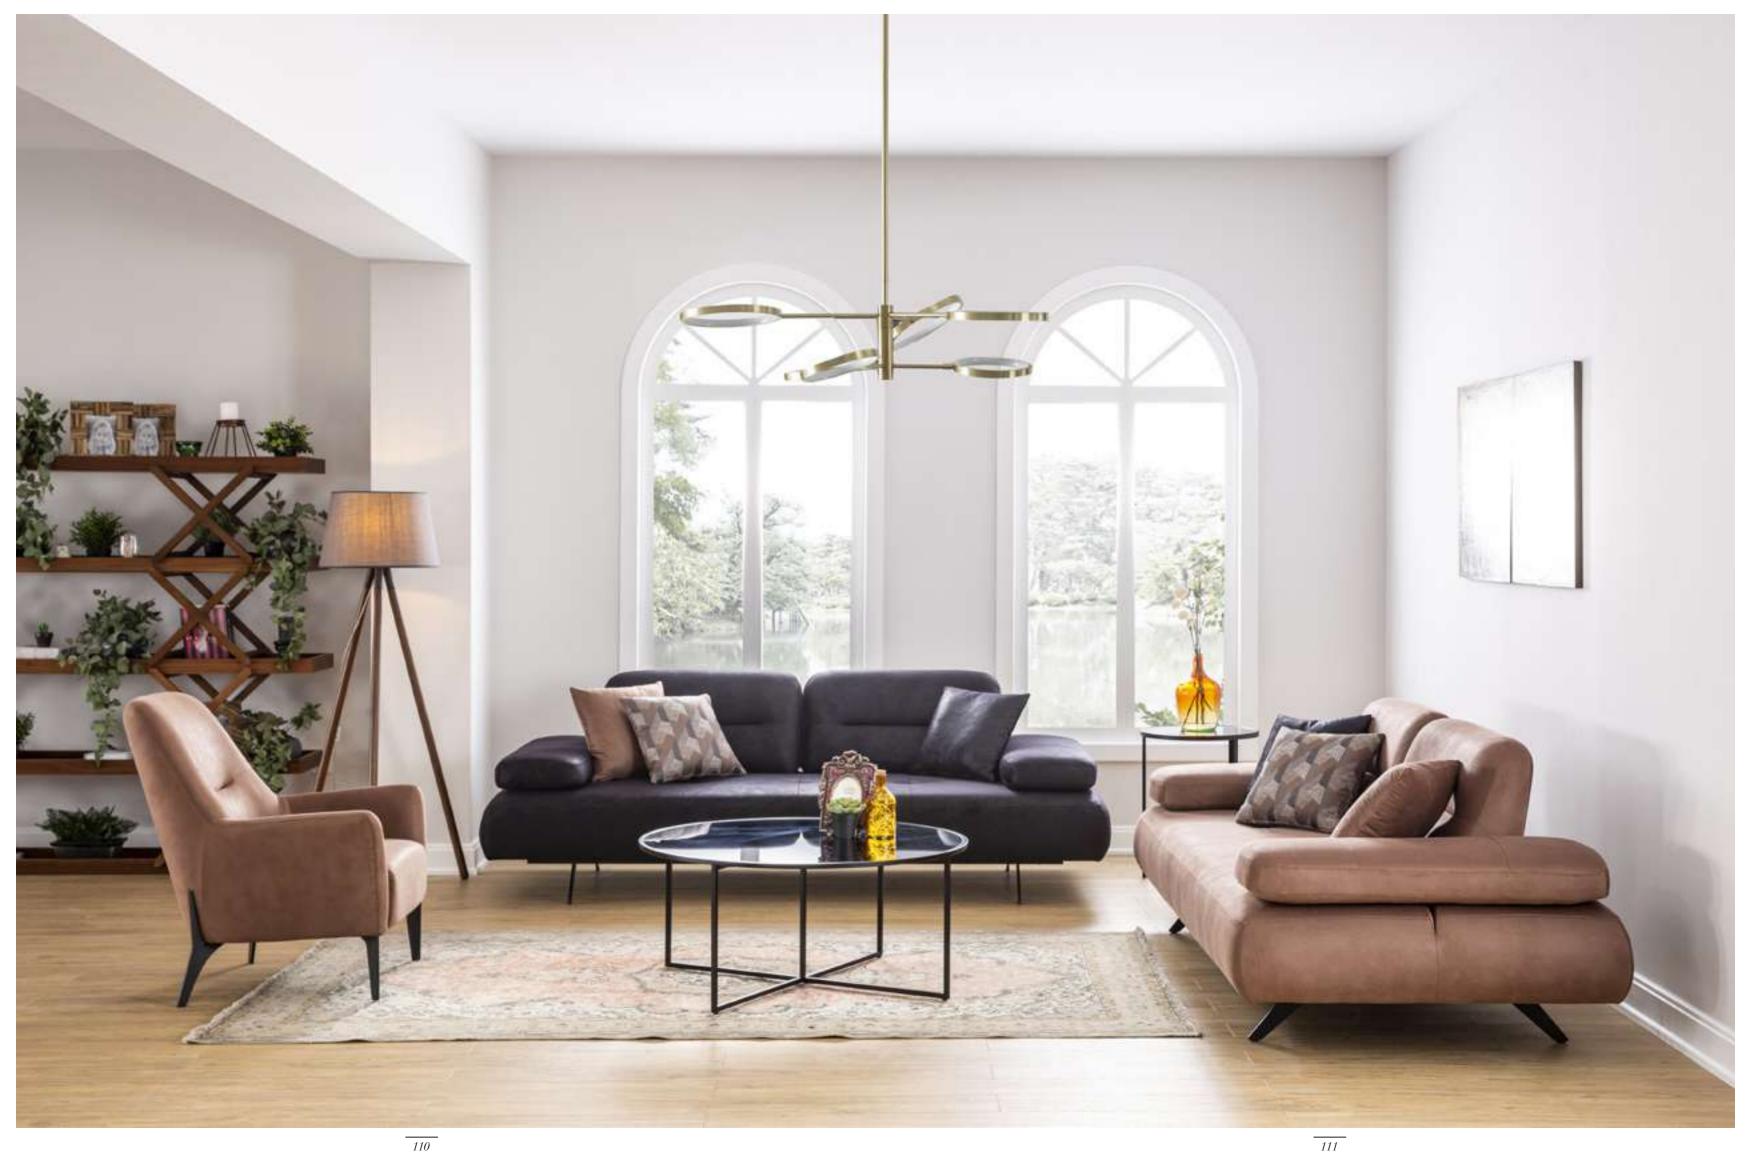

Lenova 23 Overview

TORONTO Living Room

3'Lü /3 Seater

Berjer /Armchair

#### COMBINING NATURALNESS WITH ELEGANCE

Every person has a style and reflects it to each field both in life and also, in living space.This design, which is shaped with modern styles and lifts the curtain on creative ideas, will make your dreams come true.

121

Orta Sehpa / C. Table

Lenova 23 Overview

TORONTO Living Room

3'Lü /3 Seater

Berjer /Armchair

better.

Open up your own world and explore. Inspire memories from things to look at and treasure. Everything will be much