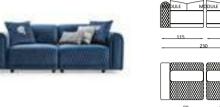

3'Lü /3 Seater

|   |    | 25 |
|---|----|----|
| - | 67 | •  |
|   |    |    |
|   | 67 |    |

VCGUE Living Room

Berjer /Armchair

Orta Sehpa /C. Table

120

See. 1