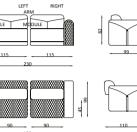

#### Kollu Modül / Arm Module

Ara Modül / Middle Module

Dinlenme Modülü / Rest Module

Some designs,no matter how long you use them,somehow have the ability to always shine and fight against time.