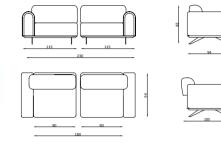

3'Lü /3 Seater

|   |    | 25 |
|---|----|----|
| - | 67 | •  |
|   |    |    |
|   | 67 |    |

VCGUE Living Room

Berjer /Armchair

Orta Sehpa /C. Table

120

See. 1