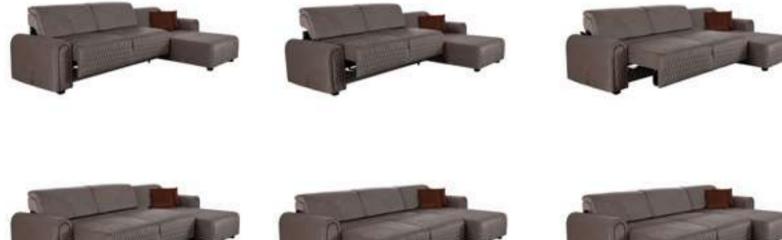

### COUPPER CORNER

Coupper is the result of a forward-thinking design. The eye-catching histor- ical details ornaments your dreams. The place of dreams is a dream itself.

Köşe / Corner

3'lü / 3 Seater

Lenova 23 Overview

### COJPPER Corner

- 22

## RELAX COJPPER

Coupper is the result of a forward-thinking design. The eye-catching histor- ical details ornaments your dreams. The place of dreams is a dream itself.

Köşe / Corner

278

### Lenova 23 Overview