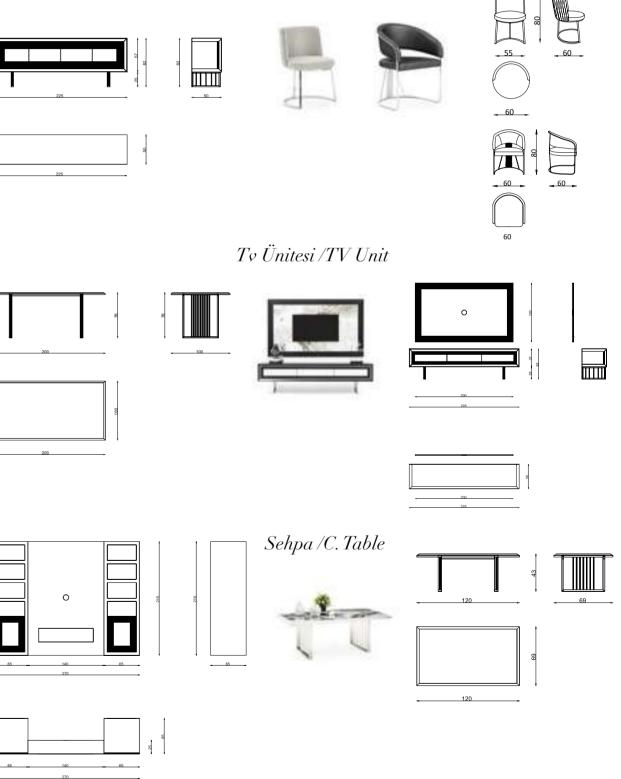

# VGUE

If we consider that the colors do not actually exist in reality, it may become increasingly more surprising and certanly much more interesting case,because what we call color is actually a light reflection bringing to our retina by means of vibrating waves.

## VGUE

If we consider that the colors do not actually exist in reality, it may become increasingly more surprising and certanly much more interesting case, because what we call color is actually a light reflection bringing to our retina by means of vibrating waves.

Konsol/Sideboard

Masa /Dining Table

VGUE Dining Room

Sandalye /Chair

Tv Ünitesi /TV Unit

Tv Ünitesi /TV Unit

1934 1934

-----