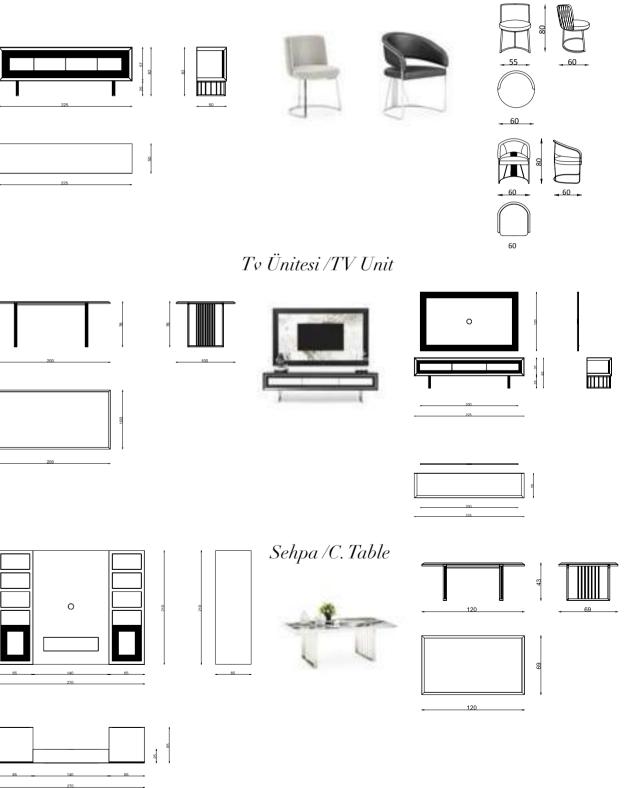

# VGUE

If we consider that the colors do not actually exist in reality, it may become increasingly more surprising and certanly much more interesting case,because what we call color is actually a light reflection bringing to our retina by means of vibrating waves.

## VGUE

If we consider that the colors do not actually exist in reality, it may become increasingly more surprising and certanly much more interesting case, because what we call color is actually a light reflection bringing to our retina by means of vibrating waves.

Konsol/Sideboard

Masa /Dining Table

VGUE Dining Room

Sandalye /Chair

Tv Ünitesi /TV Unit

Tv Ünitesi /TV Unit

1934 1934

-----