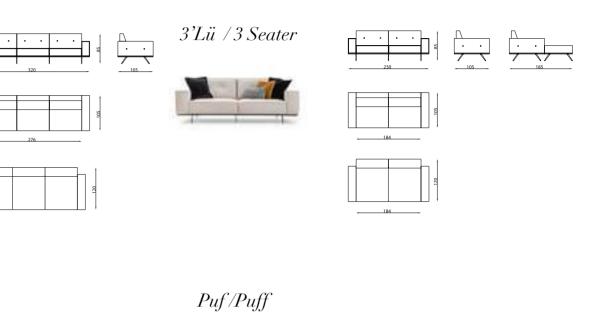

3'Lü /3 Seater

|   |    | 25 |
|---|----|----|
| - | 67 | •  |
|   |    |    |
|   | 67 |    |

VCGUE Living Room

Berjer /Armchair

Orta Sehpa /C. Table

120

See. 1