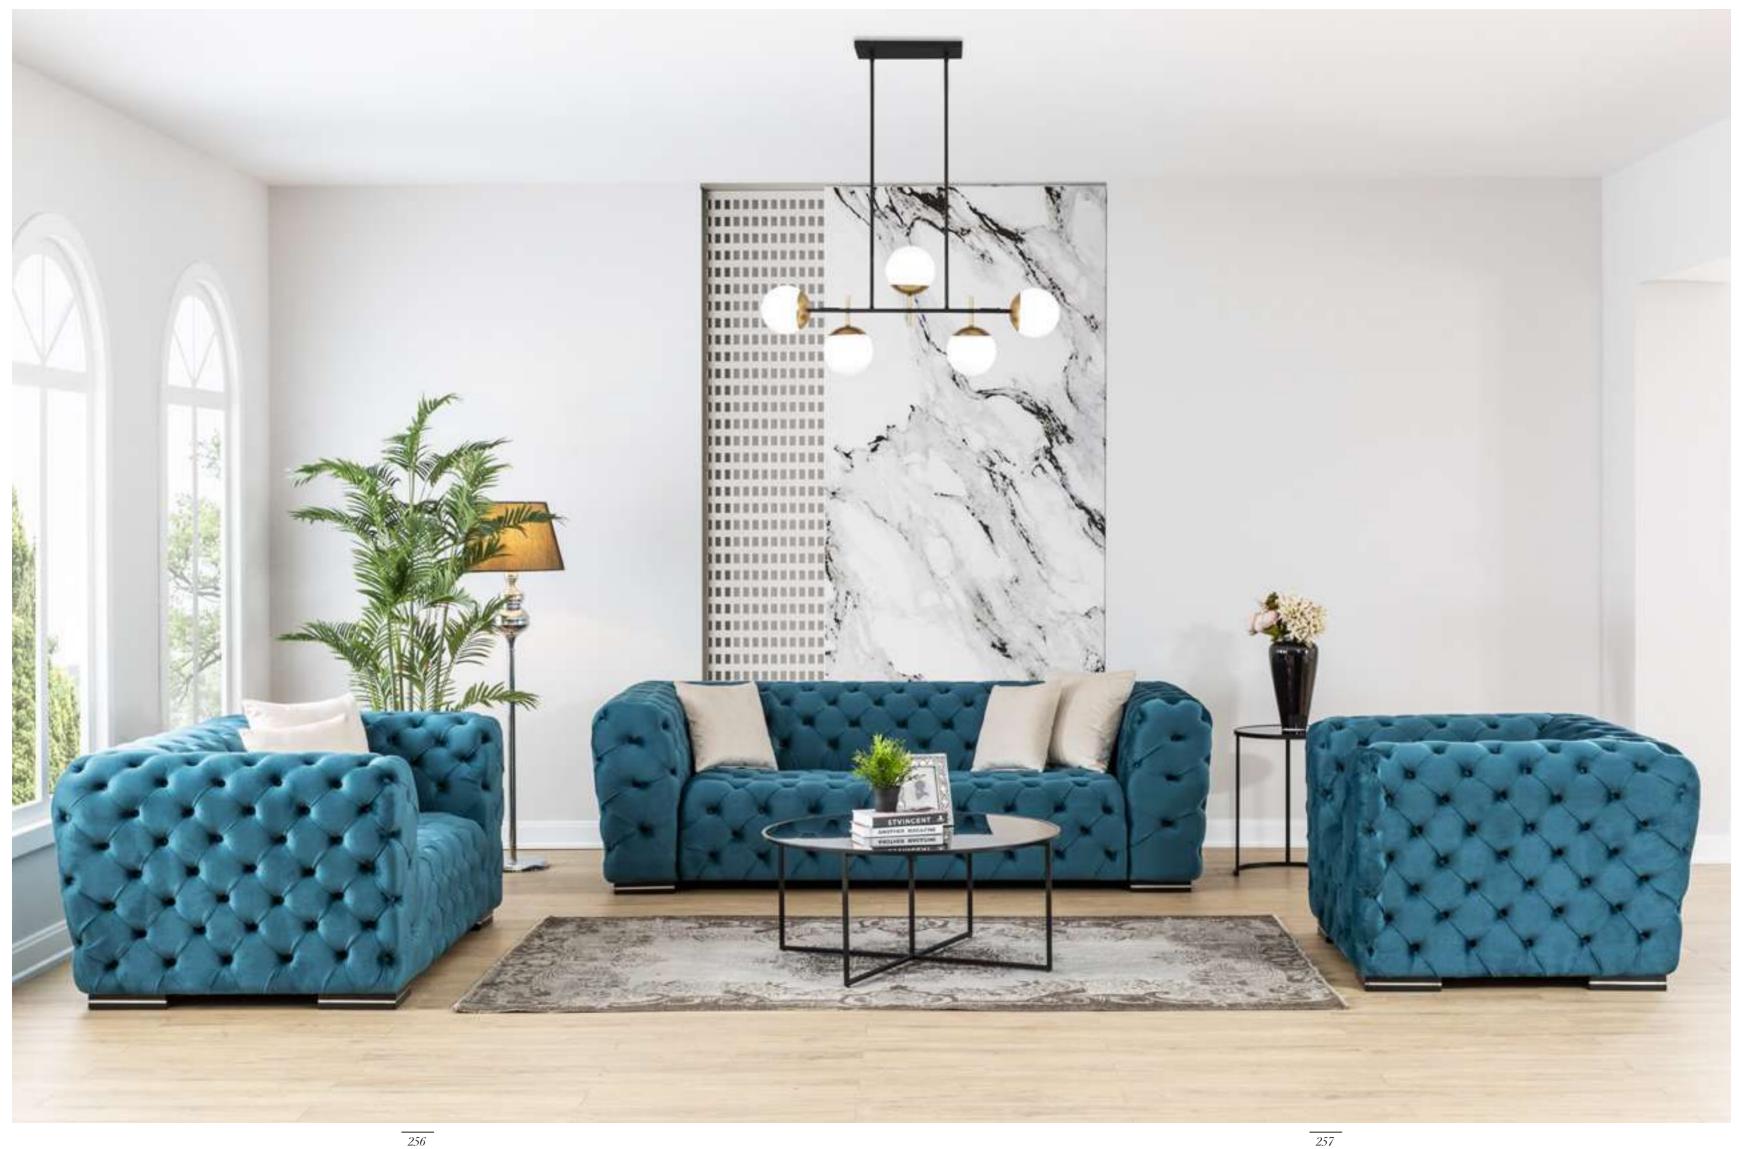

3'Lü /3 Seater

|   |    | 25 |
|---|----|----|
| - | 67 | •  |
|   |    |    |
|   | 67 |    |

VCGUE Living Room

Berjer /Armchair

Orta Sehpa /C. Table

120

See. 1