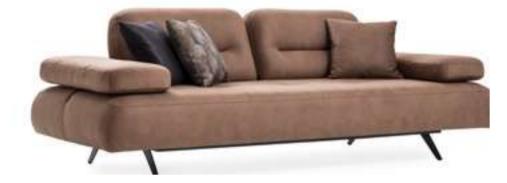

3'Lü /3 Seater

|   |    | 25 |
|---|----|----|
| - | 67 | •  |
|   |    |    |
|   | 67 |    |

VCGUE Living Room

Berjer /Armchair

Orta Sehpa /C. Table

120

See. 1