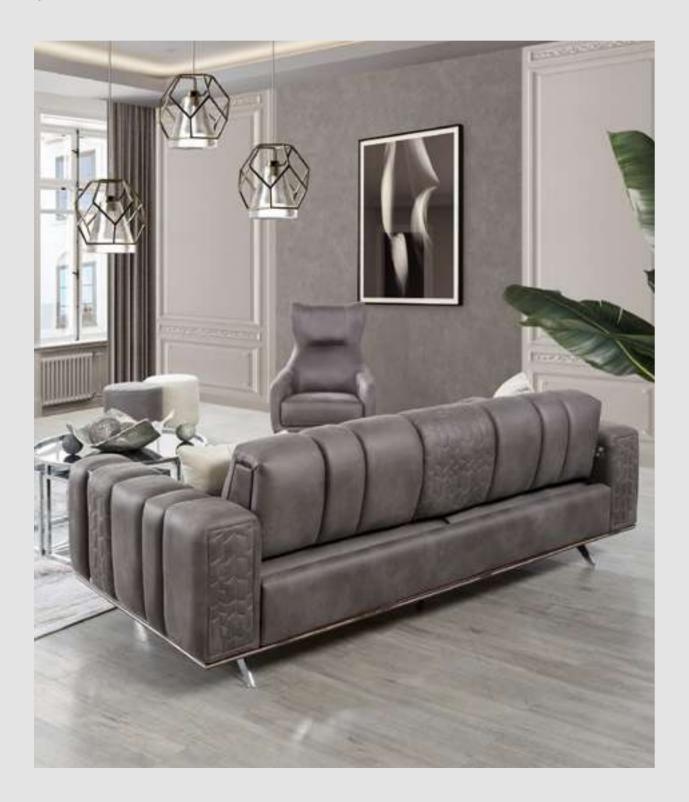

## CENEVRE

The design having an elegant appearance with unusual embroidered patterns will color your homes. This concept inspired by life in order to describe today's athmosphere in the best manner will in the best manner will bring differance to your interior spaces.

Some moments you live through are unforgettable they don't become old. These are the moments reminding us that we are alive and adding sense to our lives...

3'Lü /3 Seater

Berjer /Armchair

| -79 | 106 |
|-----|-----|
| F   |     |

Lenova 23 Overview

CENEVRE Living Room

3'Lü /3 Seater

Puf/Pouf

-

A. Second