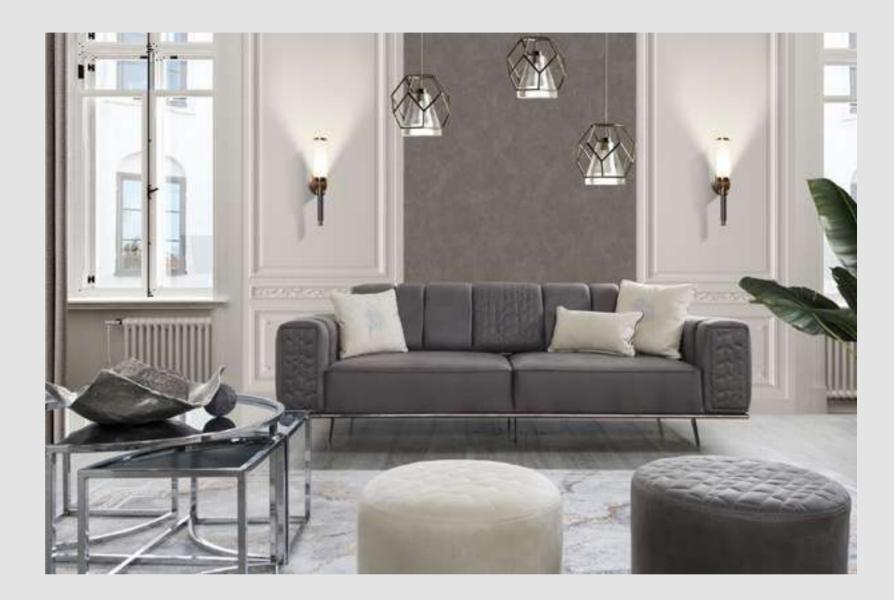

## CENEVRE

The design having an elegant appearance with unusual embroidered patterns will color your homes. This concept inspired by life in order to describe today's athmosphere in the best manner will in the best manner will bring differance to your interior spaces.

Some moments you live through are unforgettable they don't become old. These are the moments reminding us that we are alive and adding sense to our lives...

3'Lü /3 Seater

Berjer /Armchair

| -79 | 106 |
|-----|-----|
| F   |     |

Lenova 23 Overview

CENEVRE Living Room

3'Lü /3 Seater

Puf/Pouf

-

A. Second