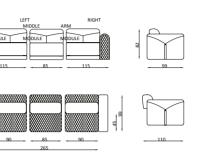

## ATTRACTIVE CONCEPT

Let change follows you... Depending on your preferred style and comfort,let feel yourself distinctive and special during each second of your active daily life.

Köşe / Corner

#### Kollu Modül / Arm Module

Ara Modül / Middle Module

Dinlenme Modülü / Rest Module

Some designs,no matter how long you use them,somehow have the ability to always shine and fight against time.

### Lenova 23 Overview

VITO Corner