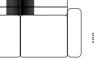

3'Lü /3 Seater

|   |    | 25 |
|---|----|----|
| - | 67 | •  |
|   |    |    |
|   | 67 |    |

VCGUE Living Room

Berjer /Armchair

Orta Sehpa /C. Table

120

See. 1