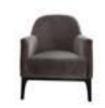

3'Lü /3 Seater

|   |    | 25 |
|---|----|----|
| - | 67 | •  |
|   |    |    |
|   | 67 |    |

VCGUE Living Room

Berjer /Armchair

Orta Sehpa /C. Table

120

See. 1