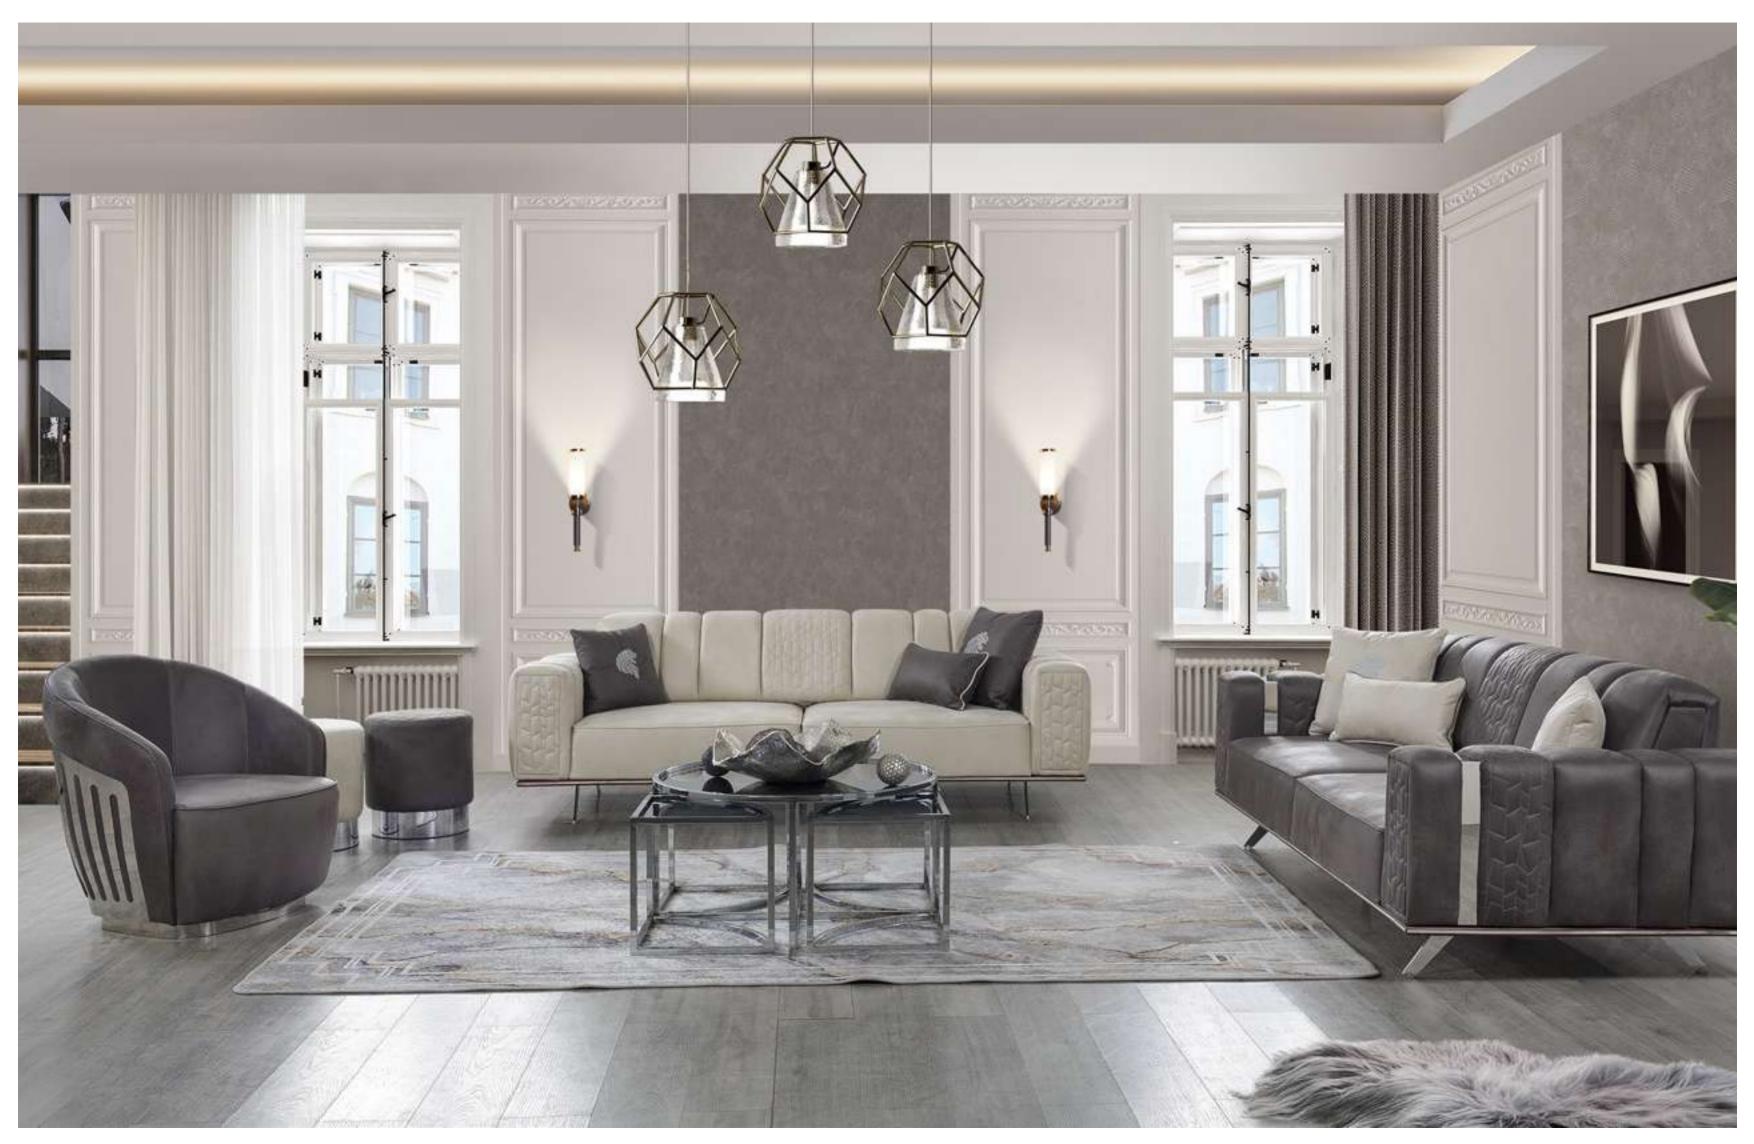

## CENEVRE

The design having an elegant appearance with unusual embroidered patterns will color your homes. This concept inspired by life in order to describe today's athmosphere in the best manner will in the best manner will bring differance to your interior spaces.

Some moments you live through are unforgettable they don't become old. These are the moments reminding us that we are alive and adding sense to our lives...

3'Lü /3 Seater

Berjer /Armchair

| -79 | 106 |
|-----|-----|
| F   |     |

Lenova 23 Overview

CENEVRE Living Room

3'Lü /3 Seater

Puf/Pouf

-

A. Second