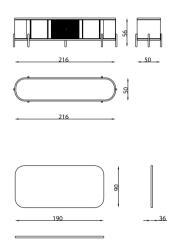

Konsol/Sideboard

Masa /Dining Table

VGUE Dining Room

Sandalye /Chair

Tv Ünitesi /TV Unit

Tv Ünitesi /TV Unit

1934 1934

-----

Konsol/Sideboard

Masa /Dining Table

SOHO Dining Room