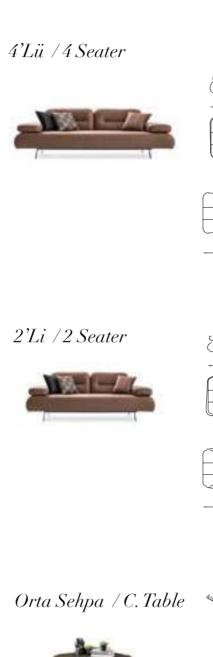

(2). S

4'Lü /4 Seater

Lenova 23 Overview

3'Lü /3 Seater

74

Lenova 23 Overview

BERETTA Living Room

3'Lü /3 Seater

 $\diamondsuit$ 

14