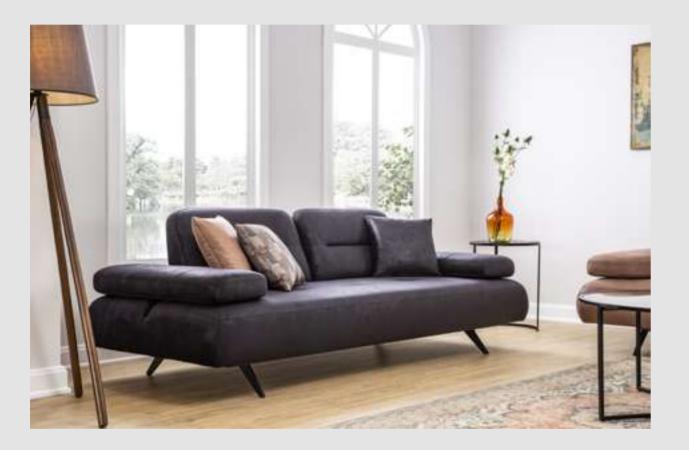

Lenova 23 Overview

TORONTO Living Room

3'Lü /3 Seater

Berjer /Armchair

#### COMBINING NATURALNESS WITH ELEGANCE

Every person has a style and reflects it to each field both in life and also, in living space.This design, which is shaped with modern styles and lifts the curtain on creative ideas, will make your dreams come true.

121

Orta Sehpa / C. Table

Lenova 23 Overview

TORONTO Living Room

3'Lü /3 Seater

Berjer /Armchair

better.

Open up your own world and explore. Inspire memories from things to look at and treasure. Everything will be much