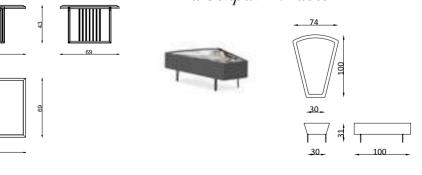

3'Lü /3 Seater

|   |    | 25 |
|---|----|----|
| - | 67 | •  |
|   |    |    |
|   | 67 |    |

VCGUE Living Room

Berjer /Armchair

Orta Sehpa /C. Table

120

See. 1