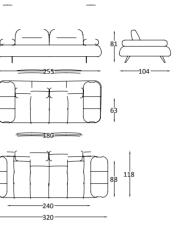

3'Lü /3 Seater

|   |    | 25 |
|---|----|----|
| - | 67 | •  |
|   |    |    |
|   | 67 |    |

VCGUE Living Room

Berjer /Armchair

Orta Sehpa /C. Table

120

See. 1