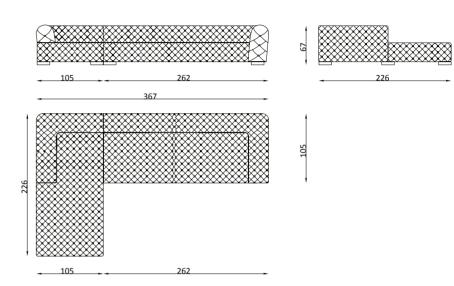

### COUPPER CORNER

Coupper is the result of a forward-thinking design. The eye-catching histor- ical details ornaments your dreams. The place of dreams is a dream itself.

Köşe / Corner

3'lü / 3 Seater

Lenova 23 Overview

### COJPPER Corner

- 22