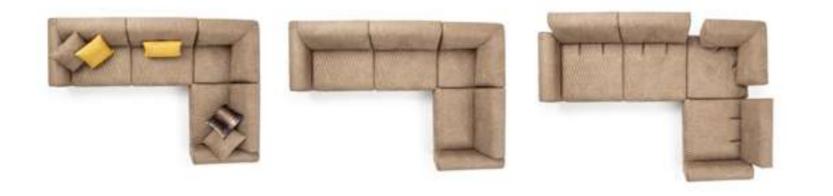

#### ♦ CORNERS

| Beretta | 268 |
|---------|-----|
| Coupper | 274 |
| Vivre   | 280 |
| Vito    | 286 |

The most ideal designs that integrate with your life are identical identity rules and ironic forms, aesthetic and durability...