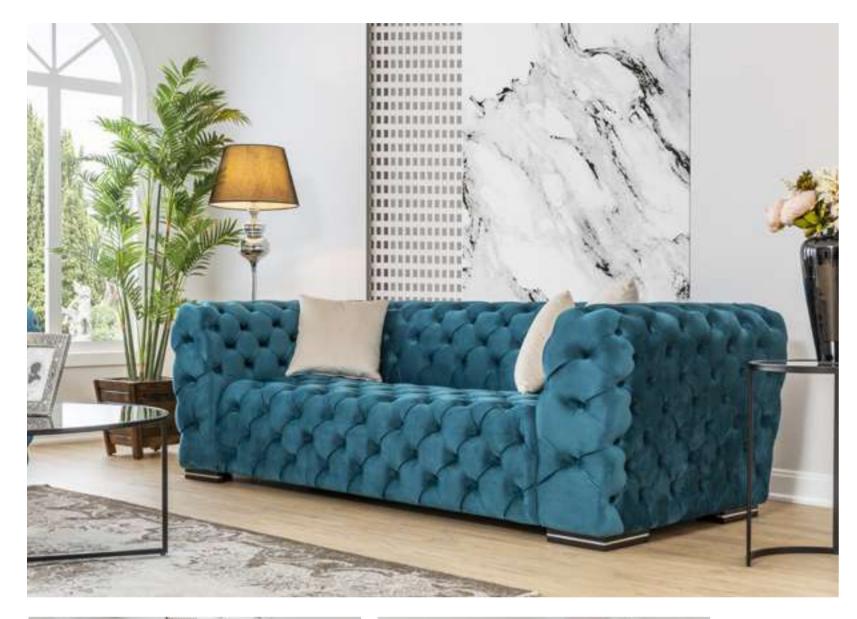

3'Lü /3 Seater

|   |    | 25 |
|---|----|----|
| - | 67 | •  |
|   |    |    |
|   | 67 |    |

VCGUE Living Room

Berjer /Armchair

Orta Sehpa /C. Table

120

See. 1