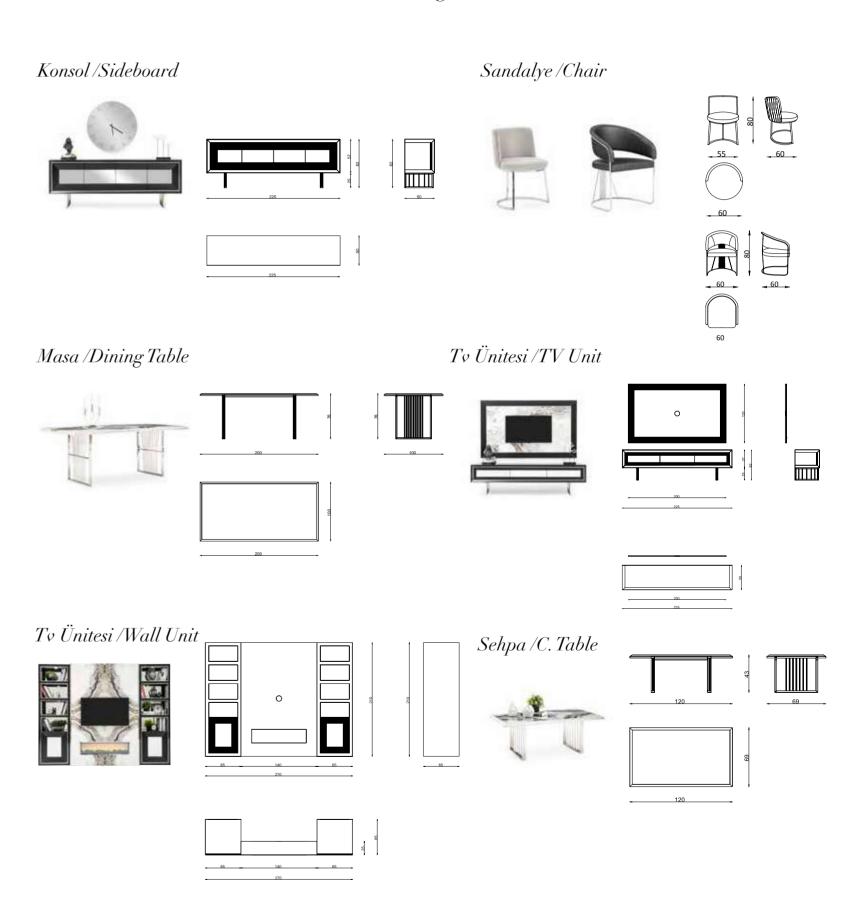

#### Dining Room

Konsol/Sideboard

Masa /Dining Table

Sandalye / Chair

Tv Ünitesi/TV Unit

### ASTANA

Good design and exact quality...Feeling comfortable at home is everybody's desire so in order to get that sense for you we are giving attention to our furniture's design, function and their color.

#### Living Room

3'Lü /3 Seater

Berjer/Armchair

Ara Modül / Inter Module

Ara Sehpa / Inter Table

Orta Sehpa /C. Table

# ♦ ASTANA

Good design and exact quality...Feeling comfortable at home is everybody's desire so in order to get that sense for you we are giving attention to our furniture's design, function and their color.

#### Dining Room

Konsol/Sideboard

Sandalye / Chair

Tv Ünitesi/TV Unit

Good design and exact quality...Feeling comfortable at home is everybody's desire so in order to get that sense for you we are giving attention to our furniture's design, function and their color.

#### Dining Room

Konsol/Sideboard

Sandalye/Chair

Masa /Dining Table

Tv Ünitesi/TV Unit

Tv Ünitesi/TV Unit

Furniture forms are also an ideal key in order to create a peaceful appearance. It will give a beautiful wiew to your bedroom with its different appearance. A design created for pleasant life with its modern appearance, as well as unique style dazzle.

#### Dining Room

Konsol/Sideboard

Sandalye/Chair

Masa /Dining Table

Furniture forms are also an ideal key in order to create a peaceful appearance. It will give a beautiful wiew to your bedroom with its different appearance. A design created for pleasant life with its modern appearance, as well as unique style dazzle.

#### Sandalye/Chair

Masa /Dining Table

Tv Ünitesi /TV Unit

A synthesis of a magnificent style. The result of a highly developed design with characteristic appearance and selected materials.

## OSIO brown Dining Room

Sandalye/Chair

Masa/Dining Table

#### Tv Ünitesi /TV Unit

A synthesis of a magnificent style. The result of a highly developed design with characteristic appearance and selected materials.

<u>243</u>