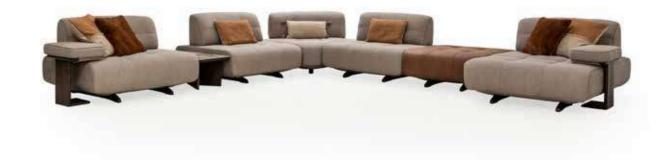

### VITO METAL

#### Living Room

3'Lü /3 Seater

2'Li /2 Seater

Berjer/Armchair

Sehpa/C. Table

<del>270</del> 271