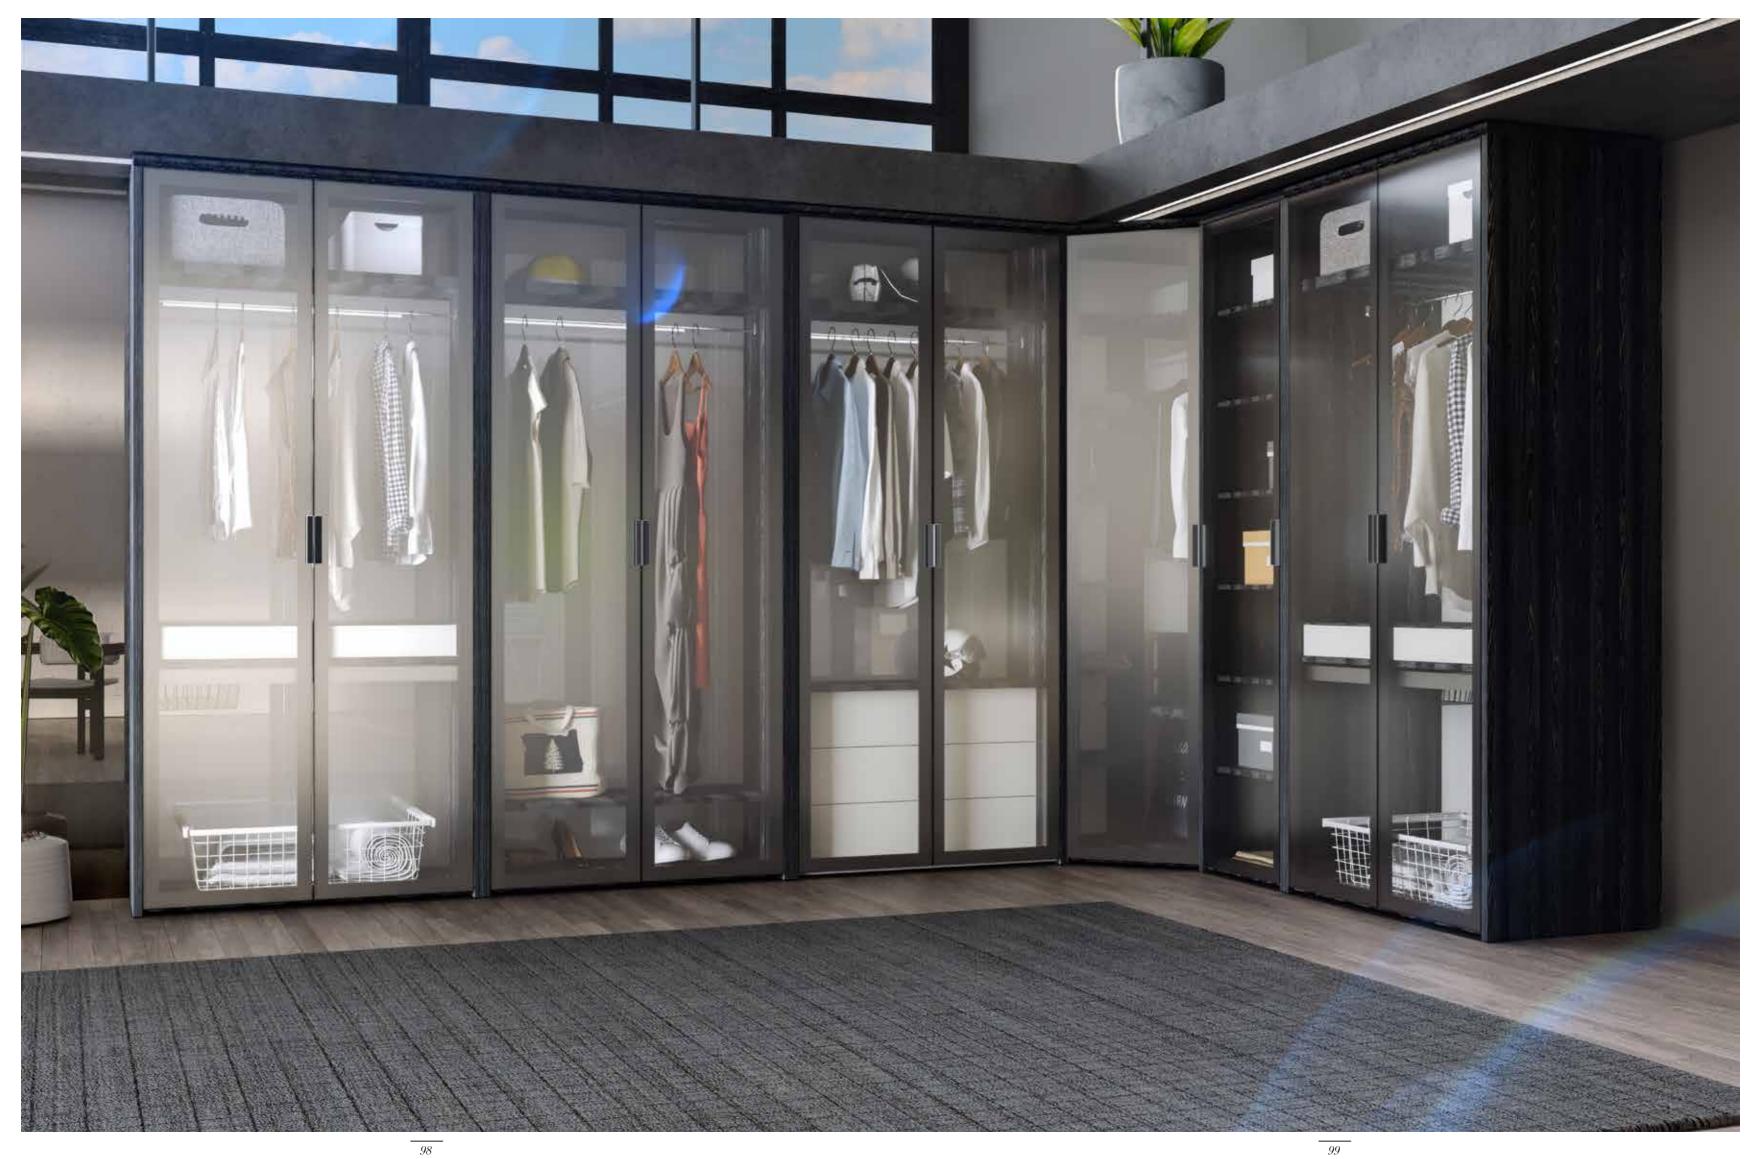

### VIIO Corner

#### Köşe / Corner

#### Kollu Modül / Arm Module

#### Ara Modül / Middle Module

#### Dinlenme Modülü / Rest Module