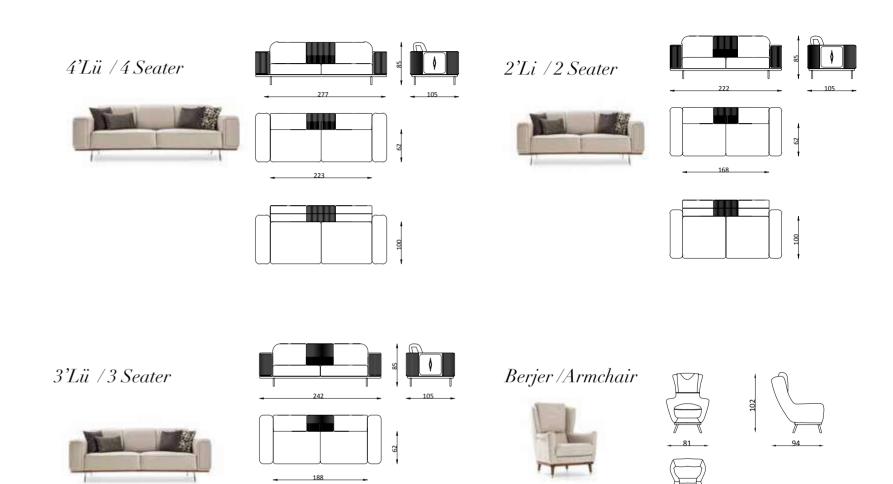

#### Living Room

3'Lü /3 Seater

Berjer/Armchair

Ara Modül / Inter Module

Ara Sehpa / Inter Table

Orta Sehpa /C. Table