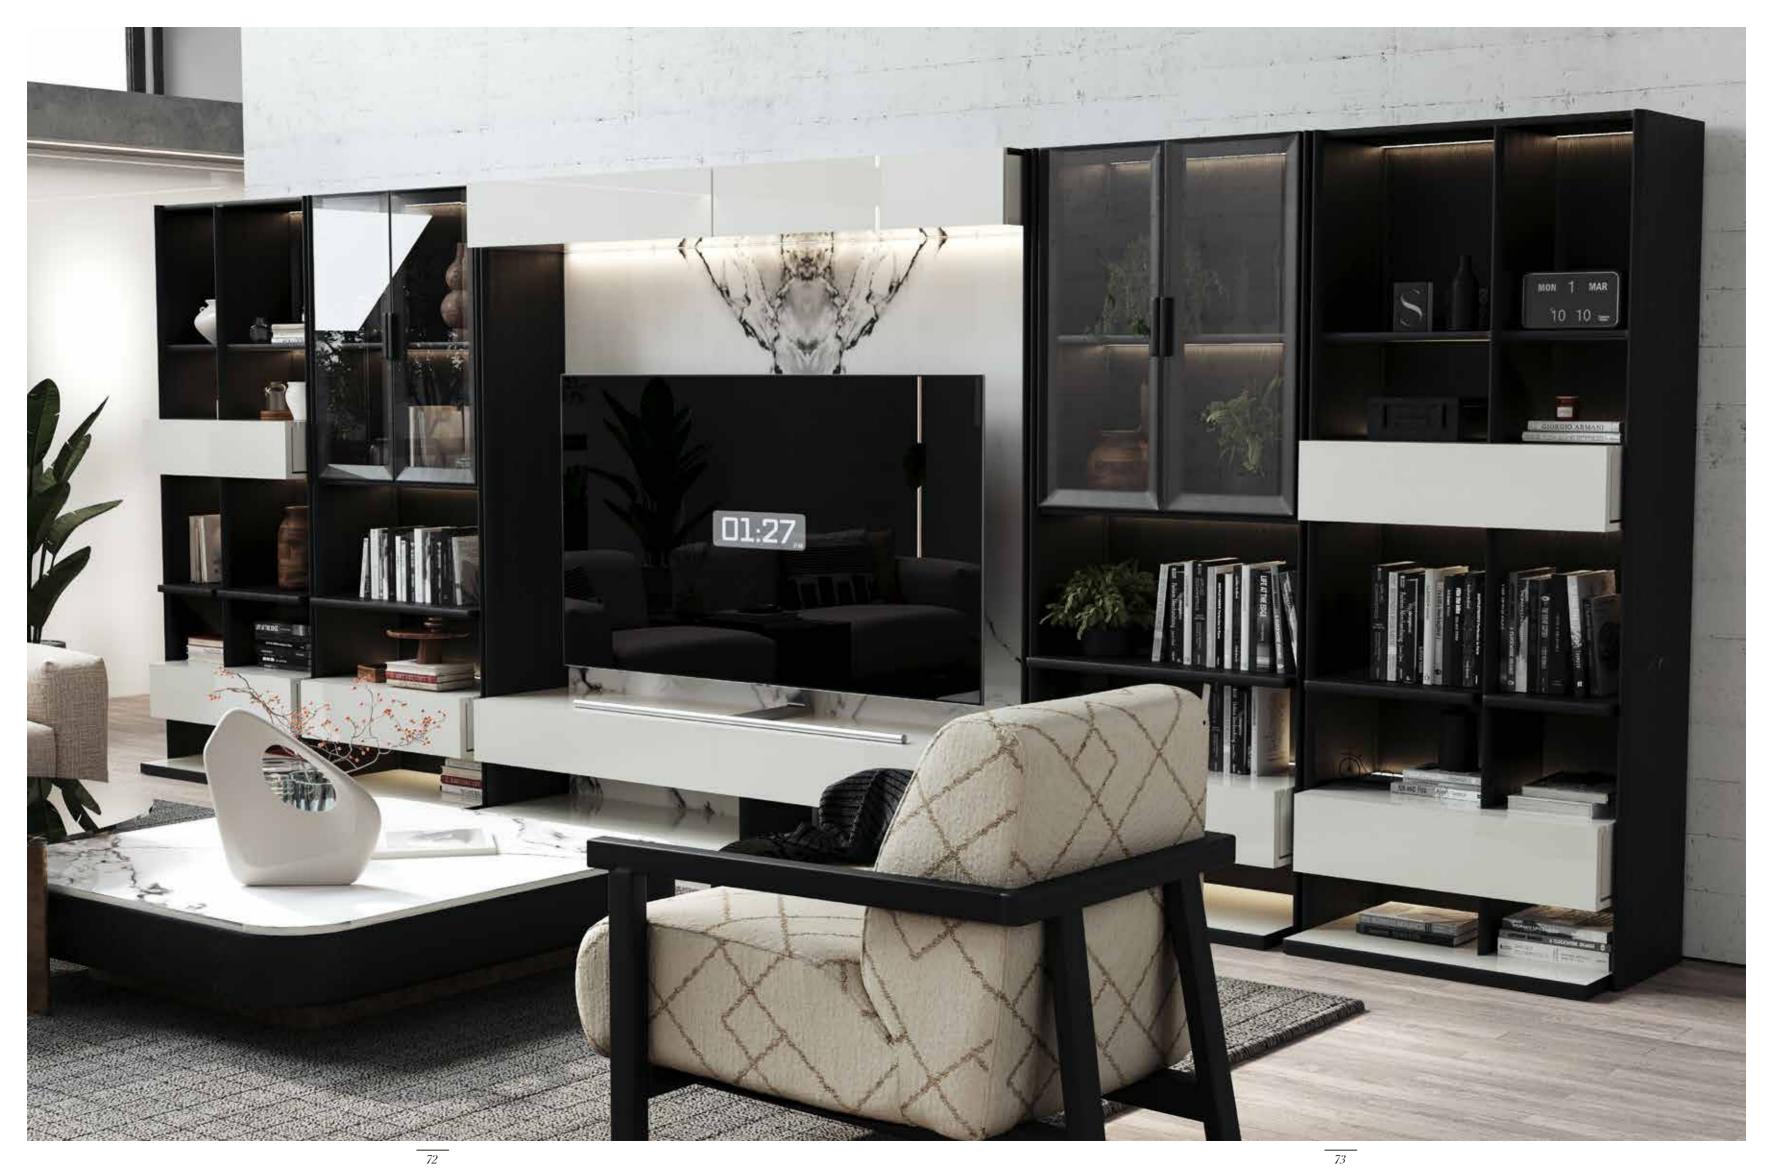

# BOMCI

Each detail contributes to shaping the combination of extreme harmony. Imagination goes immediately to the era that allows them to carry and inspire new atmospheres.

### **\**

## ALWAYS IN STYLE

Bonicci is covered by all of the valuable materials. Refined forms of mastery transform materials into artistic furniture and the original details represent the quality.

### BOJICCI

### Living Room

4'Lü /4 Seater

3'Lü /3 Seater

2'Li /2 Seater

Berjer/Armchair