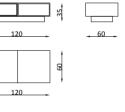

#### Dining Room

Konsol/Sideboard

Masa /Dining Table

Sandalye / Chair

Tv Ünitesi/TV Unit

#### Living Room

3'Lü /3 Seater

Berjer/Armchair

Ara Modül / Inter Module

Ara Sehpa / Inter Table

Orta Sehpa /C. Table