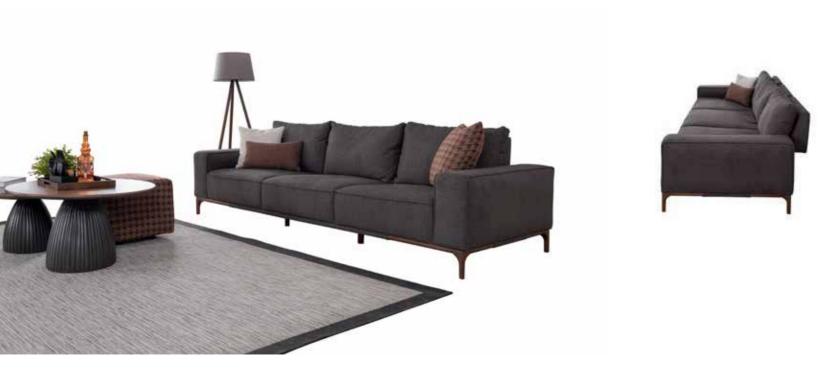

#### Living Room

3'Lü /3 Seater

Berjer/Armchair

Ara Modül / Inter Module

Ara Sehpa / Inter Table

Orta Sehpa /C. Table