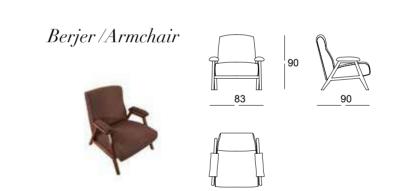

#### Living Room

3'Lü /3 Seater

Berjer/Armchair

Ara Modül / Inter Module

Ara Sehpa / Inter Table

Orta Sehpa /C. Table