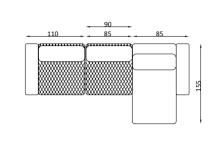

### VIIO Corner

#### Köşe / Corner

#### Kollu Modül / Arm Module

#### Ara Modül / Middle Module

#### Dinlenme Modülü / Rest Module