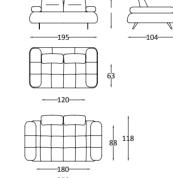

#### Living Room

4'Lü /4 Seater

Berjer/Armchair

3'Lü /3 Seater

Orta Sehpa /C. Table