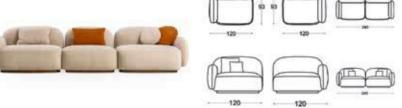

#### Living Room

3'Lü /3 Seater

Berjer/Armchair

Ara Modül / Inter Module

Ara Sehpa / Inter Table

Orta Sehpa /C. Table