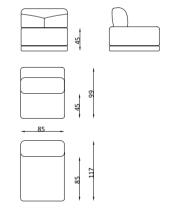

#### Living Room

3'Lü /3 Seater

Berjer/Armchair

Ara Modül / Inter Module

Ara Sehpa / Inter Table

Orta Sehpa /C. Table

### Living Room

3'Lü /3 Seater

115 70 115

Berjer/Armchair