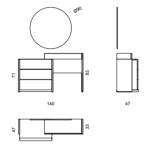

#### Dining Room

Konsol/Sideboard

Sandalye/Chair

Masa /Dining Table

Furniture forms are also an ideal key in order to create a peaceful appearance. It will give a beautiful wiew to your bedroom with its different appearance. A design created for pleasant life with its modern appearance, as well as unique style dazzle.

#### Living Room

4'Lü /4 Seater

Berjer/Armchair

3'Lü /3 Seater

Orta Sehpa /C. Table