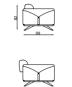

#### Dining Room

Konsol/Sideboard

Masa /Dining Table

Sandalye / Chair

Tv Ünitesi/TV Unit