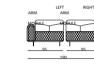

#### Köşe / Corner

#### Kollu Modül / Arm Module

#### Ara Modül / Middle Module

#### Dinlenme Modülü / Rest Module