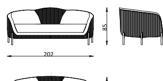

#### Living Room

3'Lü /3 Seater

Berjer/Armchair

Ara Modül / Inter Module

Ara Sehpa / Inter Table

Orta Sehpa /C. Table