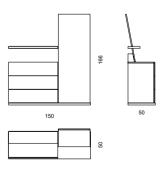

#### Dining Room

Konsol/Sideboard

Masa /Dining Table

Sandalye / Chair

Tv Ünitesi/TV Unit

#### Living Room

3'Lü /3 Seater

Berjer/Armchair

Ara Modül / Inter Module

Ara Sehpa / Inter Table

Orta Sehpa /C. Table