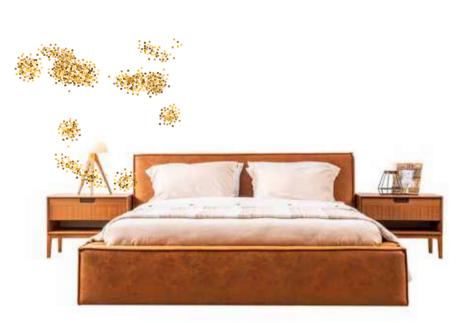

## VŒUE

#### Bedroom

Dolap/Wardrobe

Şifonyer/Dresser

#### Bed/Karyola

#### Komodin /Night Stand

#### Şifonyer/Dresser