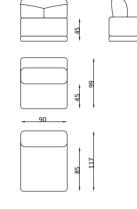

#### Living Room

3'Lü /3 Seater

Berjer/Armchair

Ara Modül / Inter Module

Ara Sehpa / Inter Table

Orta Sehpa /C. Table

### Living Room

3'Lü /3 Seater

115 70 115

Berjer/Armchair