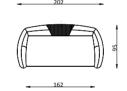

#### Dining Room

Konsol/Sideboard

Masa /Dining Table

Sandalye / Chair

Tv Ünitesi/TV Unit