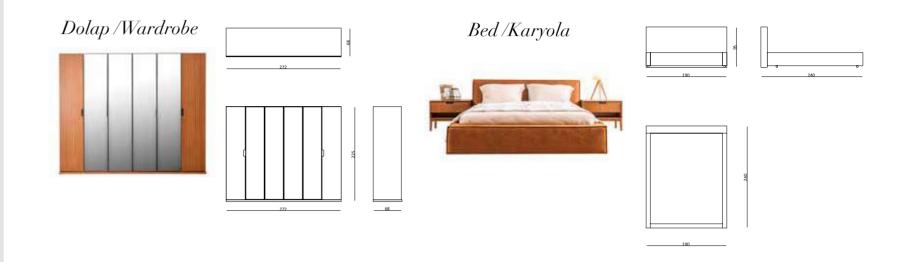

## VŒUE

#### Bedroom

Dolap/Wardrobe

Şifonyer/Dresser

#### Bed/Karyola

#### Komodin /Night Stand

#### Şifonyer/Dresser