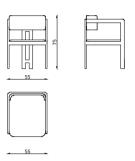

### VIIO Corner

#### Köşe / Corner

#### Kollu Modül / Arm Module

#### Ara Modül / Middle Module

#### Dinlenme Modülü / Rest Module