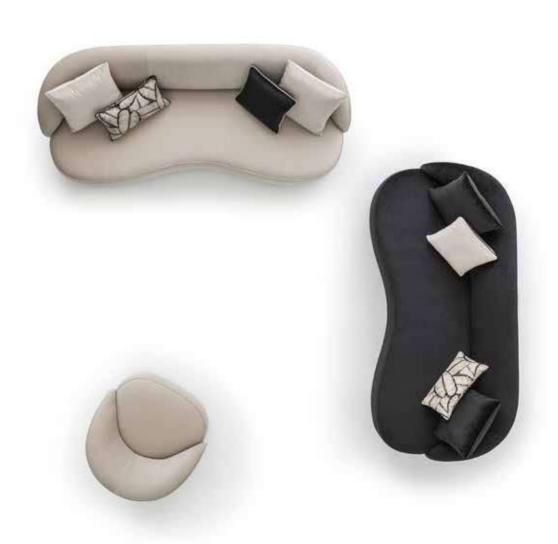

## MIRO

Good design and exact quality...Feeling comfortable at home is everybody's desire so in order to get that sense for you we are giving attention to our furniture's design, function and their color.

### MIRO

#### Dining Room

Konsol/Sideboard

Sandalye/Chair

Masa /Dining Table

Furniture forms are also an ideal key in order to create a peaceful appearance. It will give a beautiful wiew to your bedroom with its different appearance. A design created for pleasant life with its modern appearance, as well as unique style dazzle.

#### Living Room

4'Lü /4 Seater

Berjer/Armchair

3'Lü /3 Seater

Orta Sehpa /C. Table