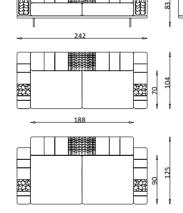

#### Living Room

3'Lü /3 Seater

Berjer/Armchair

Ara Modül / Inter Module

Ara Sehpa / Inter Table

Orta Sehpa /C. Table

### Corner

Lenova 24 Overview

3'lü/3 Seater

### Living Room

3'Lü /3 Seater

2'li /2 Seater

Berjer/Armchair