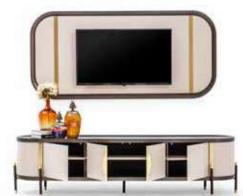

### VGUE

#### Dining Room

Konsol/Sideboard

Sandalye/Chair

Masa /Dining Table

Tv Ünitesi/TV Unit

Tv Ünitesi/TV Unit

Furniture forms are also an ideal key in order to create a peaceful appearance. It will give a beautiful wiew to your bedroom with its different appearance. A design created for pleasant life with its modern appearance, as well as unique style dazzle.

84