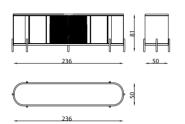

### VGUE

#### Dining Room

Konsol/Sideboard

Sandalye/Chair

Masa /Dining Table

Tv Ünitesi/TV Unit

Tv Ünitesi/TV Unit

Furniture forms are also an ideal key in order to create a peaceful appearance. It will give a beautiful wiew to your bedroom with its different appearance. A design created for pleasant life with its modern appearance, as well as unique style dazzle.

84