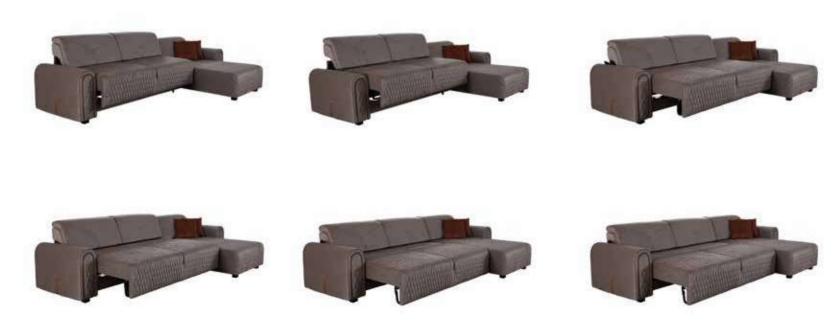

# VITO

Some designs,no matter how long you use them,somehow have the ability to always shine and fight against time.

## ATTRACTIVE COCEPT

Let change follows you...

Depending on your preferred style and comfort, let feel yourself distinctive and special during each second of your active daily life.

<del>371</del>

## VIIO CORNER

Some designs, no matter how long you use them, somehow have the ability to always shine and fight against time.

### VIIO Corner

#### Köşe / Corner

#### Kollu Modül / Arm Module

#### Ara Modül / Middle Module

#### Dinlenme Modülü / Rest Module