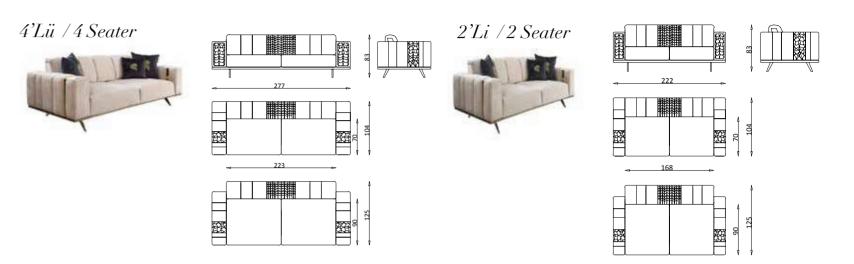

#### Living Room

3'Lü /3 Seater

Berjer/Armchair

Ara Modül / Inter Module

Ara Sehpa / Inter Table

Orta Sehpa /C. Table

# VGUE Living Room

4'Lü /4 Seater

Berjer/Armchair

3'Lü /3 Seater

Orta Sehpa /C. Table

Puf/Puff

#### Living Room

4'Lü /4 Seater

Berjer/Armchair

3'Lü /3 Seater

Orta Sehpa /C. Table

#### Living Room

4'Lü /4 Seater

3'Lü /3 Seater

Berjer/Armchair

Orta Sehpa / Coffee Table

#### Living Room

4'Lü /4 Seater

3'Lü /3 Seater

2'Li /2 Seater

Berjer/Armchair

Orta Sehpa / C. Table

#### Living Room

4'Lü /4 Seater

3'Lü /3 Seater

2'Li /2 Seater

Berjer/Armchair

Orta Sehpa / C. Table

Open up your own world and explore. Inspire memories from things to look at and treasure. Everything will be much

#### Living Room

4'Lü /4 Seater

3'Lü /3 Seater

2'Li /2 Seater

Berjer/Armchair

### Living Room

4'Lü /4 Seater

3'Lü /3 Seater

2'Li /2 Seater

Berjer/Armchair

### VIVRE

### Living Room

3'Lü /3 Seater

2'li /2 Seater

Berjer/Armchair