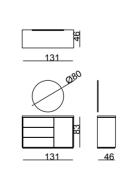

#### Dining Room

Konsol/Sideboard

Masa /Dining Table

Sandalye / Chair

Tv Ünitesi/TV Unit

#### Living Room

3'Lü /3 Seater

Berjer/Armchair

Ara Modül / Inter Module

Ara Sehpa / Inter Table

Orta Sehpa /C. Table