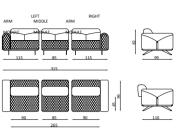

### VIIO Corner

#### Köşe / Corner

#### Kollu Modül / Arm Module

#### Ara Modül / Middle Module

#### Dinlenme Modülü / Rest Module