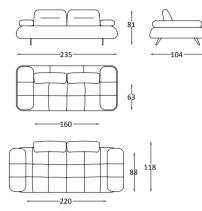

# VGUE Living Room

4'Lü /4 Seater

Berjer/Armchair

3'Lü /3 Seater

Orta Sehpa /C. Table

Puf/Puff