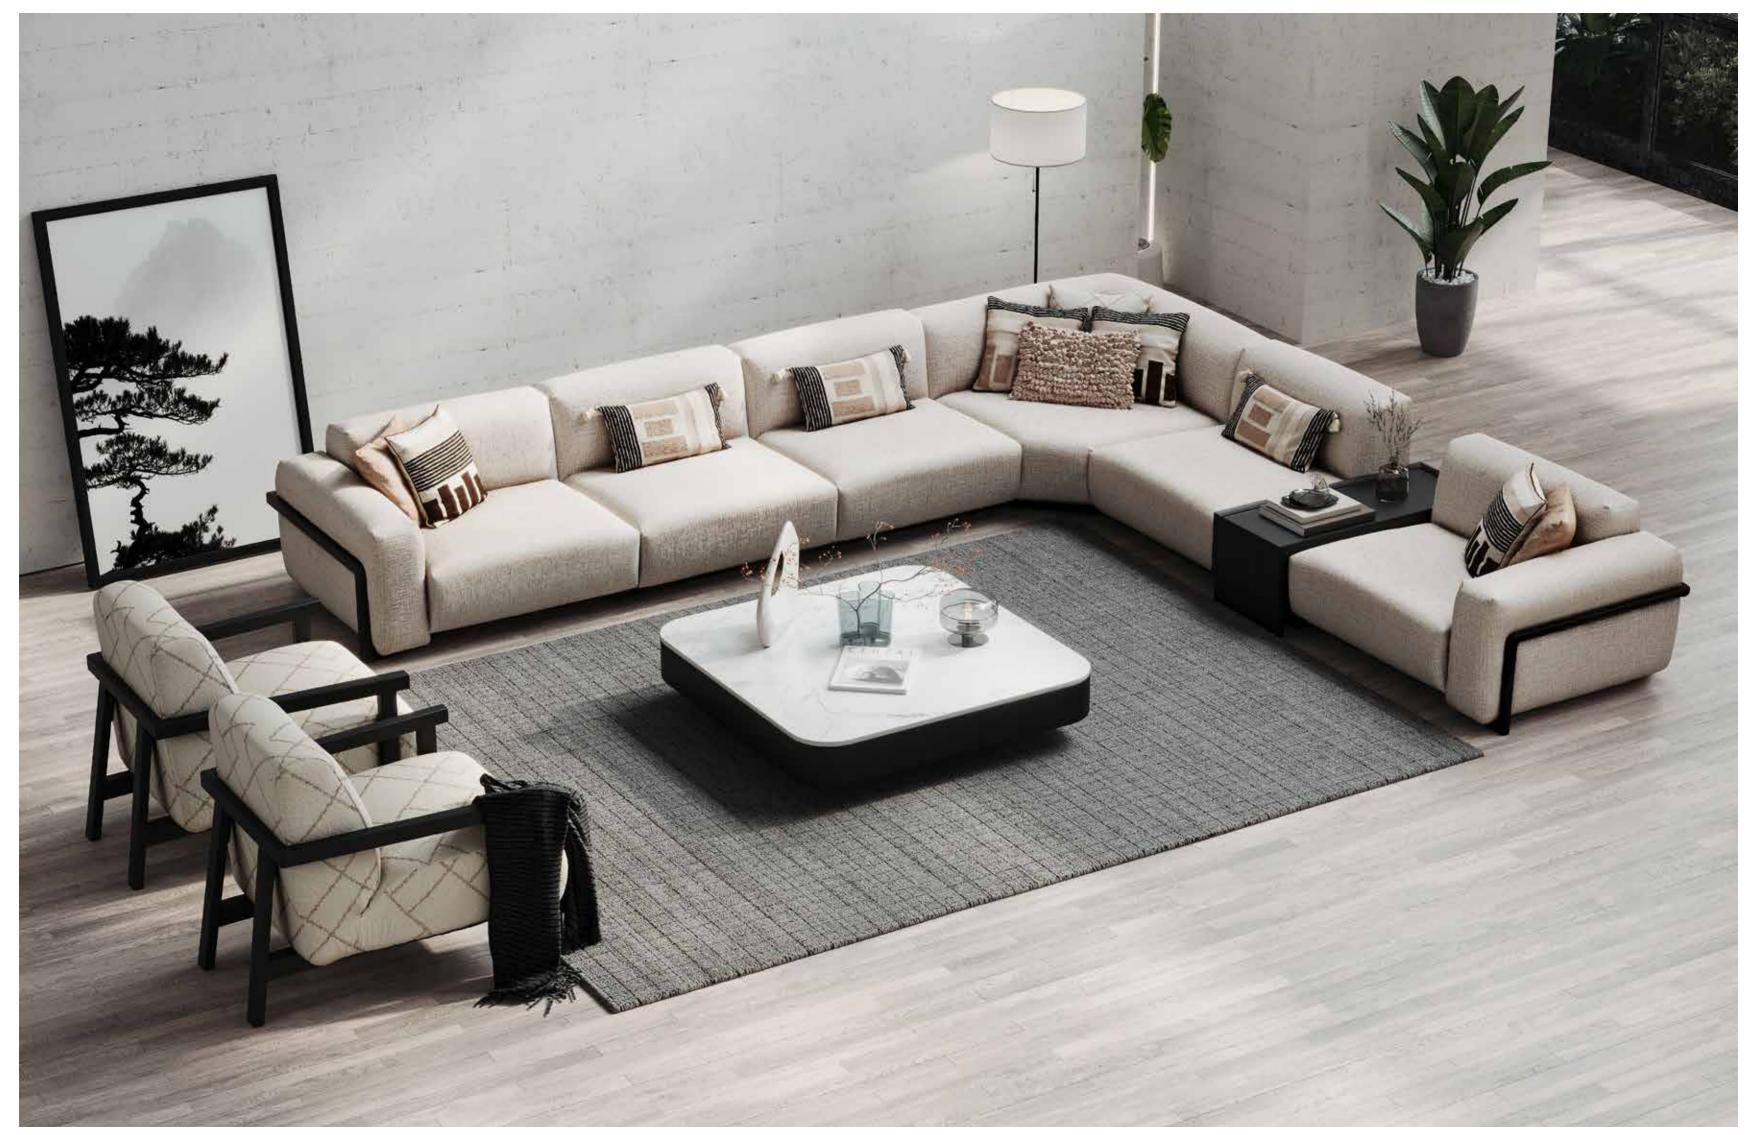

#### Dining Room

Konsol/Sideboard





Sandalye/Chair





Masa /Dining Table





Tv Ünitesi/TV Unit





Tv Ünitesi/TV Unit









Furniture forms are also an ideal key in order to create a peaceful appearance. It will give a beautiful wiew to your bedroom with its different appearance. A design created for pleasant life with its modern appearance, as well as unique style dazzle.











84

# VGUE Living Room

4'Lü /4 Seater





Berjer/Armchair





3'Lü /3 Seater



Orta Sehpa /C. Table







Puf/Puff







## VOL

The design having an elegant appearance with unusual embroidered patterns will color your homes. This concept inspired by life in order to describe today's athmosphere in the best manner will in the best manner will bring difference to your interior spaces.











## THE MOST BEAUTIFUL TONE OF PEACE.

Some moments you live through are unforgettable they don't become old. These are the moments reminding us that we are alive and adding sense to our lives...























### VGUE

Corner Set









Art is about personal taste and the desire for expression. Only you decide what you like. Everything in your home should be connected in perfect harmony.





 $\frac{1}{95}$ 









# INNOVATIVE AND ATTRACTIVE CONCEPT

Every hall deserves useful furniture, every homeowner wants to have nice furniture. It has a different apperiance with its aesthetic aspect, high-quality material and size-adapting to the space.









## VŒUE

#### Bedroom

Dolap/Wardrobe





Şifonyer/Dresser





#### Bed/Karyola





#### Komodin /Night Stand





####