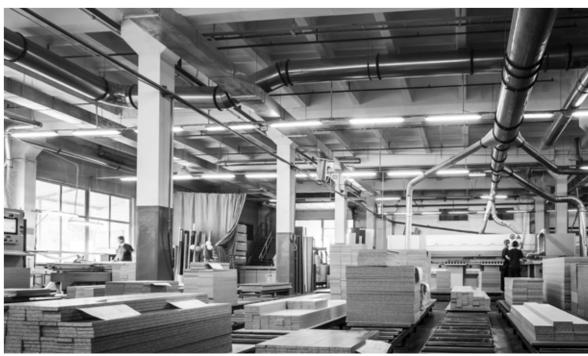

We produce 700-750 sets of top-end living room and 150-200 sets of dining room furnitures per a month in 16.000 m2 closed area. We have a wide product range in different shapes and sizes such as sofas, armchairs, dining tables, dining chairs, sideboards, coffee tables and TV units.

Since our establishment we continiously renewed our designs and created fashinable products. By innovative ideology and creavity, we have managed to build a reputable furniture brand in Turkey and all around the world. And we export our products to 35 different countries.