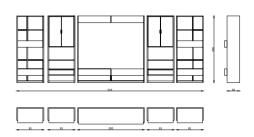

#### Dining Room

Konsol/Sideboard

Masa /Dining Table

Sandalye / Chair

Tv Ünitesi/TV Unit

#### Living Room

3'Lü /3 Seater

Berjer/Armchair

Ara Modül / Inter Module

Ara Sehpa / Inter Table

Orta Sehpa /C. Table