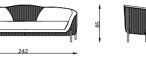

### VITO METAL

#### Living Room

3'Lü /3 Seater

2'Li /2 Seater

Berjer/Armchair

Sehpa/C. Table

<del>270</del> 271