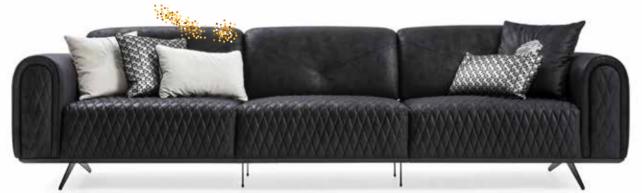

## BENTIEY

Blending the dignity of the color with its design, permanent forms reflecting the quality of Lenova as mirror and giving meaning to them ...

### COTEMPORARY FORMS

The classic relaxation has been redesigned with contemporary forms. Striking details combining difference with texture. Powerful signs that reveal tradition.

### BENTIEY

### Living Room

Berjer/Armchair

Puf/Puff

The natural world follows its unchangeable course. Design blends basic forms and materials with resistance to change and transition of time.