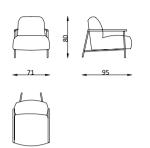

#### Living Room

3'Lü /3 Seater

Berjer/Armchair

Ara Modül / Inter Module

Ara Sehpa / Inter Table

Orta Sehpa /C. Table