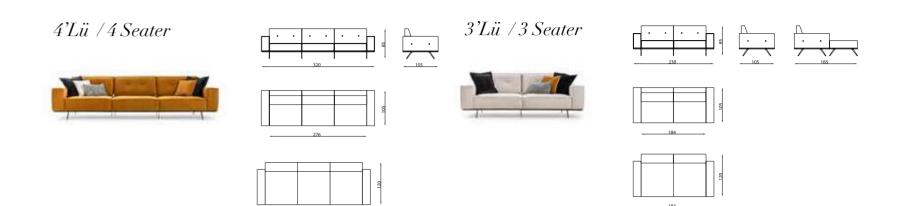

# VGUE Living Room

4'Lü /4 Seater

Berjer/Armchair

3'Lü /3 Seater

Orta Sehpa /C. Table

Puf/Puff

#### Living Room

4'Lü /4 Seater

Berjer/Armchair

3'Lü /3 Seater

Orta Sehpa /C. Table