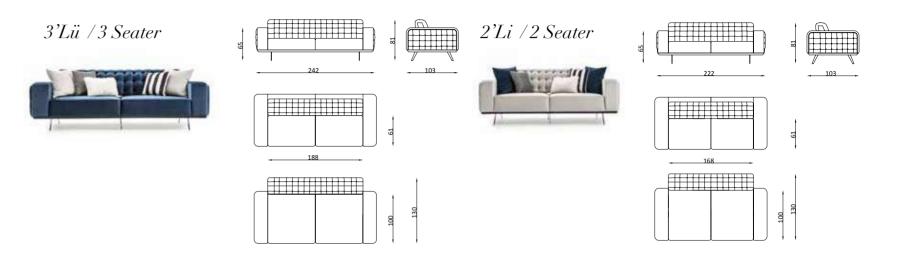

#### Living Room

3'Lü /3 Seater

Berjer/Armchair

Ara Modül / Inter Module

Ara Sehpa / Inter Table

Orta Sehpa /C. Table

### Corner

Lenova 24 Overview

3'lü/3 Seater