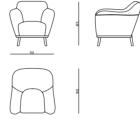

### NEPAL

#### Living Room

4'Lü /4 Seater

3'Lü /3 Seater

Berjer/Armchair

Orta Sehpa / Coffee Table