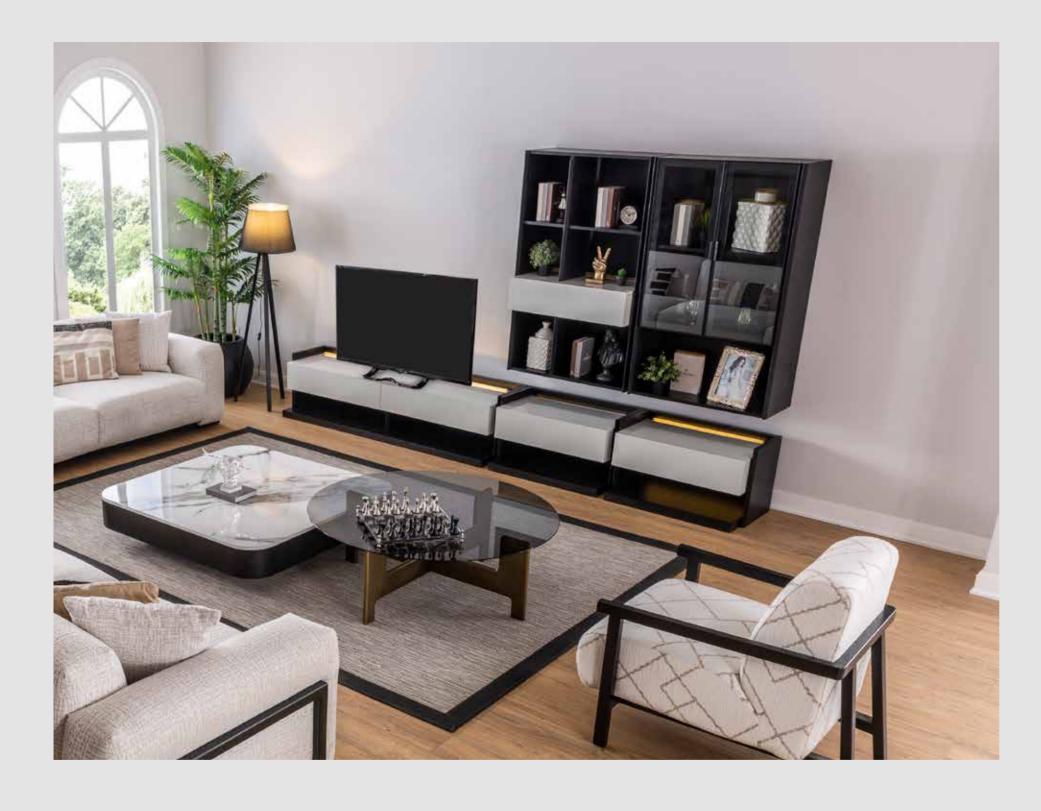

### VGUE

#### Dining Room

Konsol/Sideboard

Sandalye/Chair

Masa /Dining Table

Tv Ünitesi/TV Unit

Tv Ünitesi/TV Unit

Furniture forms are also an ideal key in order to create a peaceful appearance. It will give a beautiful wiew to your bedroom with its different appearance. A design created for pleasant life with its modern appearance, as well as unique style dazzle.

84

# VGUE Living Room

4'Lü /4 Seater

Berjer/Armchair

3'Lü /3 Seater

Orta Sehpa /C. Table

Puf/Puff