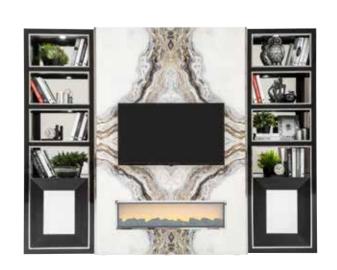

### MIRO

#### Dining Room

Konsol/Sideboard

Sandalye/Chair

Masa /Dining Table

Furniture forms are also an ideal key in order to create a peaceful appearance. It will give a beautiful wiew to your bedroom with its different appearance. A design created for pleasant life with its modern appearance, as well as unique style dazzle.

#### Living Room

4'Lü /4 Seater

Berjer/Armchair

3'Lü /3 Seater

Orta Sehpa /C. Table