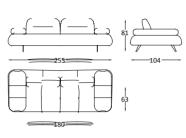

# VGUE Living Room

4'Lü /4 Seater

Berjer/Armchair

3'Lü /3 Seater

Orta Sehpa /C. Table

Puf/Puff