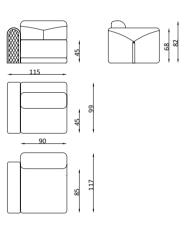

#### Dining Room

Konsol/Sideboard

Masa /Dining Table

Sandalye / Chair

Tv Ünitesi/TV Unit

#### Living Room

3'Lü /3 Seater

Berjer/Armchair

Ara Modül / Inter Module

Ara Sehpa / Inter Table

Orta Sehpa /C. Table