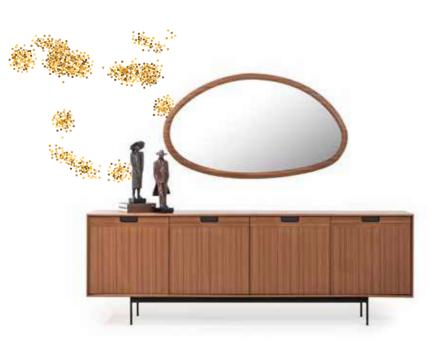

## OSIO brown

An eclectic design, reinter- preting elements from different philosophical and art systems. Aesthetics and precision are the pioneers of this unique design.

<del>236</del>

## OSIO brown Dining Room

Sandalye/Chair

Masa/Dining Table

#### Tv Ünitesi /TV Unit

A synthesis of a magnificent style. The result of a highly developed design with characteristic appearance and selected materials.

<u>243</u>