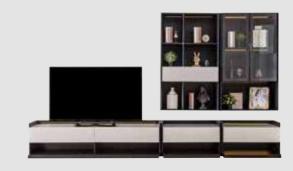

### VGUE

#### Dining Room

Konsol/Sideboard

Sandalye/Chair

Masa /Dining Table

Tv Ünitesi/TV Unit

Tv Ünitesi/TV Unit

Furniture forms are also an ideal key in order to create a peaceful appearance. It will give a beautiful wiew to your bedroom with its different appearance. A design created for pleasant life with its modern appearance, as well as unique style dazzle.

84

# VGUE Living Room

4'Lü /4 Seater

Berjer/Armchair

3'Lü /3 Seater

Orta Sehpa /C. Table

Puf/Puff