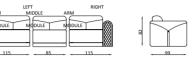

### VIIO Corner

#### Köşe / Corner

#### Kollu Modül / Arm Module

#### Ara Modül / Middle Module

#### Dinlenme Modülü / Rest Module