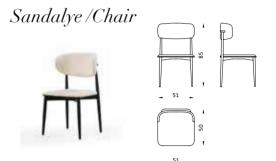

#### Dining Room

Konsol/Sideboard

Masa /Dining Table

Sandalye / Chair

Tv Ünitesi/TV Unit