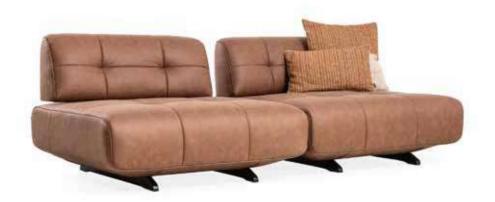

### NEPAL

#### Living Room

4'Lü /4 Seater

3'Lü /3 Seater

Berjer/Armchair

Orta Sehpa / Coffee Table