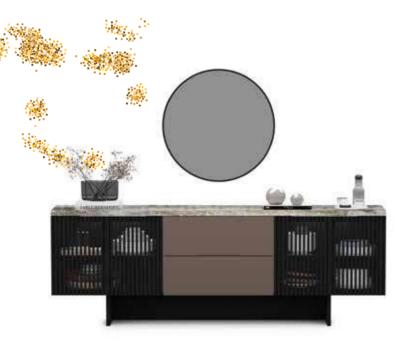

## OSIO

An eclectic design, reinter- preting elements from different philosophical and art systems. Aesthetics and precision are the pioneers of this unique design.

### OSIO

#### Dining Room

#### Konsol/Sideboard

#### Sandalye/Chair

Masa /Dining Table

Tv Ünitesi /TV Unit

A synthesis of a magnificent style. The result of a highly developed design with characteristic appearance and selected materials.