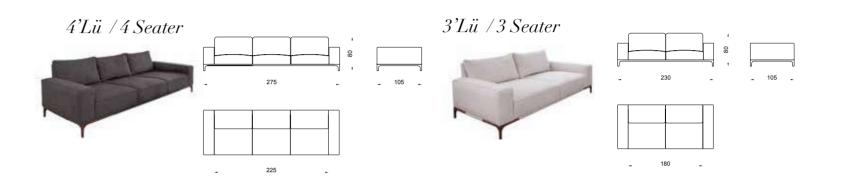

#### Living Room

3'Lü /3 Seater

Berjer/Armchair

Ara Modül / Inter Module

Ara Sehpa / Inter Table

Orta Sehpa /C. Table