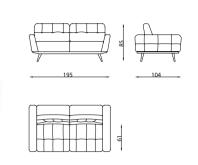

#### Living Room

4'Lü /4 Seater

Berjer/Armchair

3'Lü /3 Seater

Orta Sehpa /C. Table