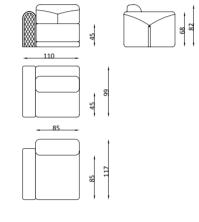

### VIIO Corner

#### Köşe / Corner

#### Kollu Modül / Arm Module

#### Ara Modül / Middle Module

#### Dinlenme Modülü / Rest Module