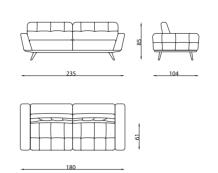

# VGUE Living Room

4'Lü /4 Seater

Berjer/Armchair

3'Lü /3 Seater

Orta Sehpa /C. Table

Puf/Puff