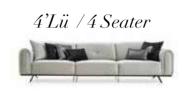

# VGUE Living Room

4'Lü /4 Seater

Berjer/Armchair

3'Lü /3 Seater

Orta Sehpa /C. Table

Puf/Puff