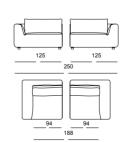

#### Living Room

3'Lü /3 Seater

2'Li /2 Seater

Berjer/Armchair

Sehpa/C. Table

<del>270</del> 271