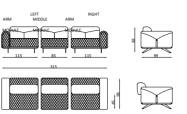

### VIIO Corner

#### Köşe / Corner

#### Kollu Modül / Arm Module

#### Ara Modül / Middle Module

#### Dinlenme Modülü / Rest Module