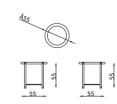

#### Living Room

3'Lü /3 Seater

2'Li /2 Seater

Berjer/Armchair

Sehpa/C. Table

<del>270</del> 271