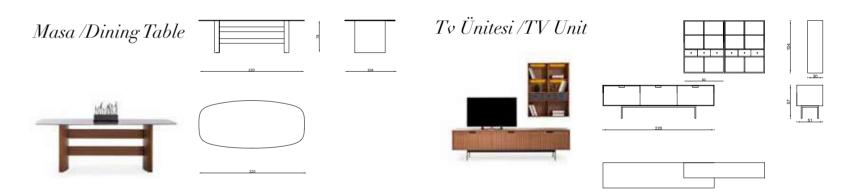

#### Dining Room

Konsol/Sideboard

Masa /Dining Table

Sandalye / Chair

Tv Ünitesi/TV Unit