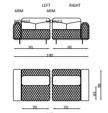

## TORONTO

#### Living Room

4'Lü /4 Seater

3'Lü /3 Seater

2'Li /2 Seater

Berjer/Armchair

Orta Sehpa / C. Table