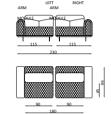

### VIIO Corner

#### Köşe / Corner

#### Kollu Modül / Arm Module

#### Ara Modül / Middle Module

#### Dinlenme Modülü / Rest Module