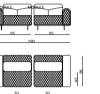

### Living Room

4'Lü /4 Seater

3'Lü /3 Seater

2'Li /2 Seater

Berjer/Armchair