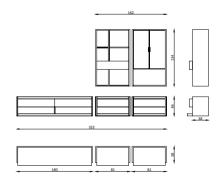

### NEPAL

#### Living Room

4'Lü /4 Seater

3'Lü /3 Seater

Berjer/Armchair

Orta Sehpa / Coffee Table