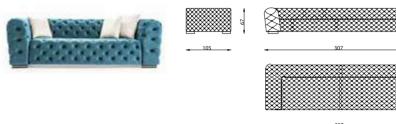

# VGUE Living Room

4'Lü /4 Seater

Berjer/Armchair

3'Lü /3 Seater

Orta Sehpa /C. Table

Puf/Puff