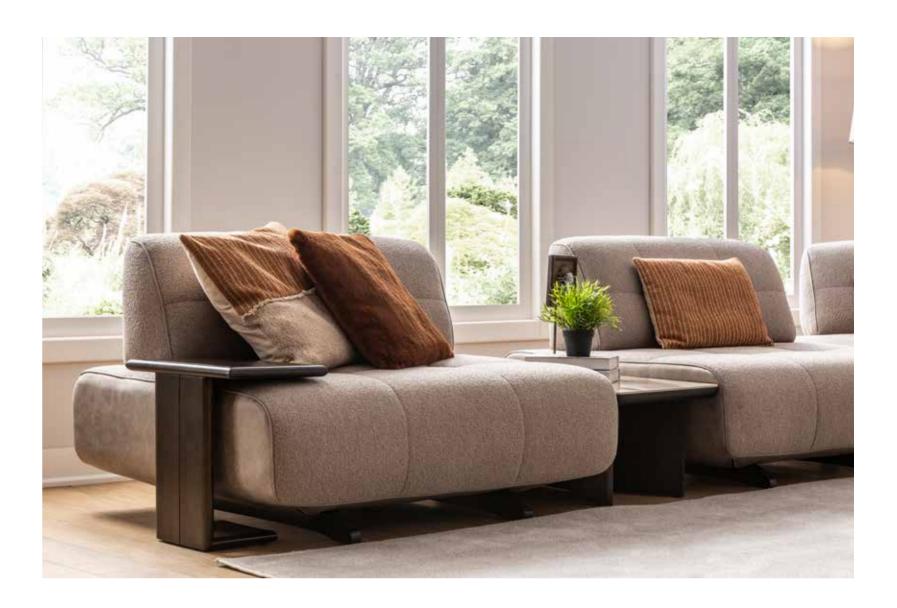

### VITO METAL

#### Living Room

3'Lü /3 Seater

2'Li /2 Seater

Berjer/Armchair

Sehpa/C. Table

<del>270</del> 271