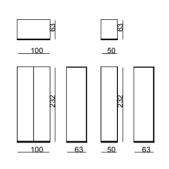

### VIIO Corner

#### Köşe / Corner

#### Kollu Modül / Arm Module

#### Ara Modül / Middle Module

#### Dinlenme Modülü / Rest Module