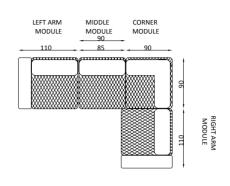

### VIIO Corner

#### Köşe / Corner

#### Kollu Modül / Arm Module

#### Ara Modül / Middle Module

#### Dinlenme Modülü / Rest Module