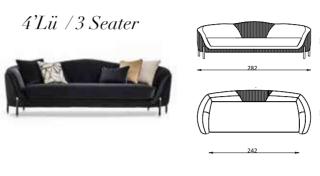

#### Living Room

3'Lü /3 Seater

Berjer/Armchair

Ara Modül / Inter Module

Ara Sehpa / Inter Table

Orta Sehpa /C. Table