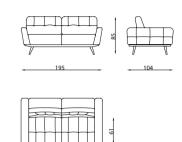

### **ARMIS**

Dining Room

Konsol/Sideboard

Sandalye/Chair

Masa /Dining Table

Tv Ünitesi/TV Unit

Furniture forms in living room decoration play an ideal key role to achieve a peaceful look. Furniture with different lines both gives your room an elegant atmosphere and provides a visual aesthetic contribution. This design has a modern look and a unique style, adding elegance to your living space.

### Living Room

3'Lü /3 Seater

Orta Sehpa /C. Table

Koltuk Ara Sehpa / Box Table