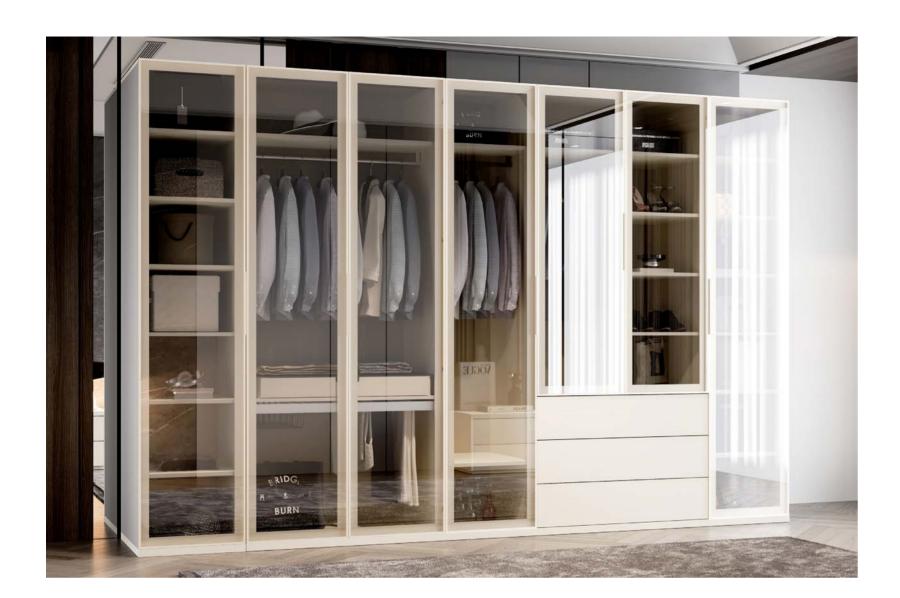

e seating arrangement. Corner sofas, which adapt to different room sizes thanks to their L and U-shaped options, also appeal to every style with their different color and texture options.













### MIRO

### Living Room

Tek Oturum Modül / Single Seater Module





Berjer/Armchair





Köşe Modül / Corner Module





Ara Sehpa / Box Table





Kollu Modül / Arm Module







## ♦ MIRO

Art is about personal taste and the desire for expression. Only you decide what you like. Everything in your home should be connected in perfect harmony.

134











# INOATIVE AND ATTRACTIVE COCEPT

Every hall deserves useful furniture, every homeowner wants to have nice furniture. It has a different apperiance with its aesthetic aspect, high-quality material and size-adapting to the space.

















### MIRO

### Bedroom

Dolap/Wardrobe











Şifonyer/Dresser















By incorporating varied lines, we've tapped into what moves the soul. This represents an evolution in our perspective. What we present is fearless—a unique embodiment of eclectic artistry. A creation unlike any other.









#### Lenova 24 Overview

### DKU

#### Living Room









Berjer/Armchair



Kollu Modül /Arm Module









The design having an elegant appearance with unusual embroidered patterns will color your homes. This concept inspired by life in order to describe today's athmosphere in the best manner will in the best manner will bring difference to your interior spaces.











### BIBI

#### Living Room



Berjer/Armchair











## ASTANA

Good design and exact quality..