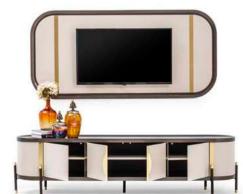

### **ARMIS**

Dining Room

Konsol/Sideboard

Sandalye/Chair

Masa /Dining Table

Tv Ünitesi/TV Unit

Furniture forms in living room decoration play an ideal key role to achieve a peaceful look. Furniture with different lines both gives your room an elegant atmosphere and provides a visual aesthetic contribution. This design has a modern look and a unique style, adding elegance to your living space.

### Dining Room

Konsol/Sideboard

Masa /Dining Table

Sandalye / Chair

Tv Ünitesi/TV Unit

Good design and exact quality...Feeling comfortable at home is everybody's desire so in order to get that sense for you we are giving attention to our furniture's design, function and their color.