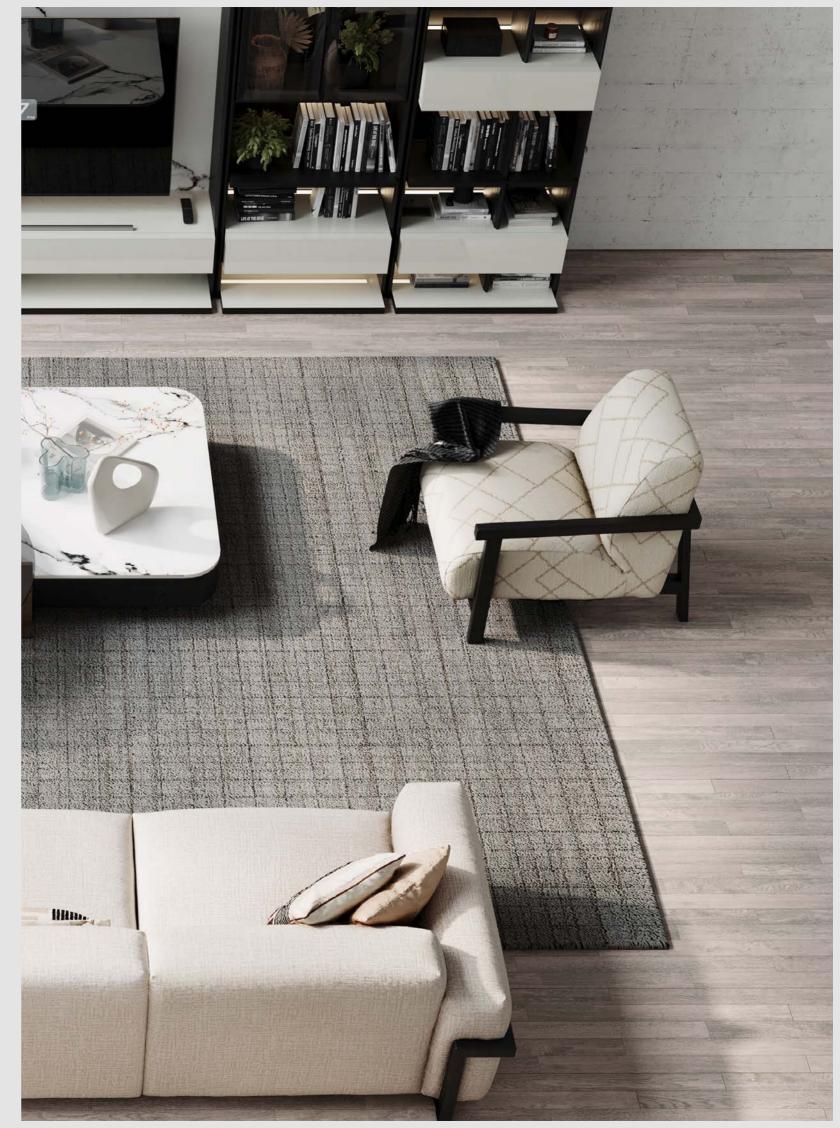

## MIRO

Corner sofas provide a spacious and airy environment in living spaces by offering both elegance and functionality. With their modern designs, corner sofas not only use the space efficiently but also add comfort to the seating arrangement. Corner sofas, which adapt to different room sizes thanks to their L and U-shaped options, also appeal to every style with their different color and texture options.

### MIRO

### Living Room

Tek Oturum Modül / Single Seater Module

Berjer/Armchair

Köşe Modül / Corner Module

Ara Sehpa / Box Table

Kollu Modül / Arm Module