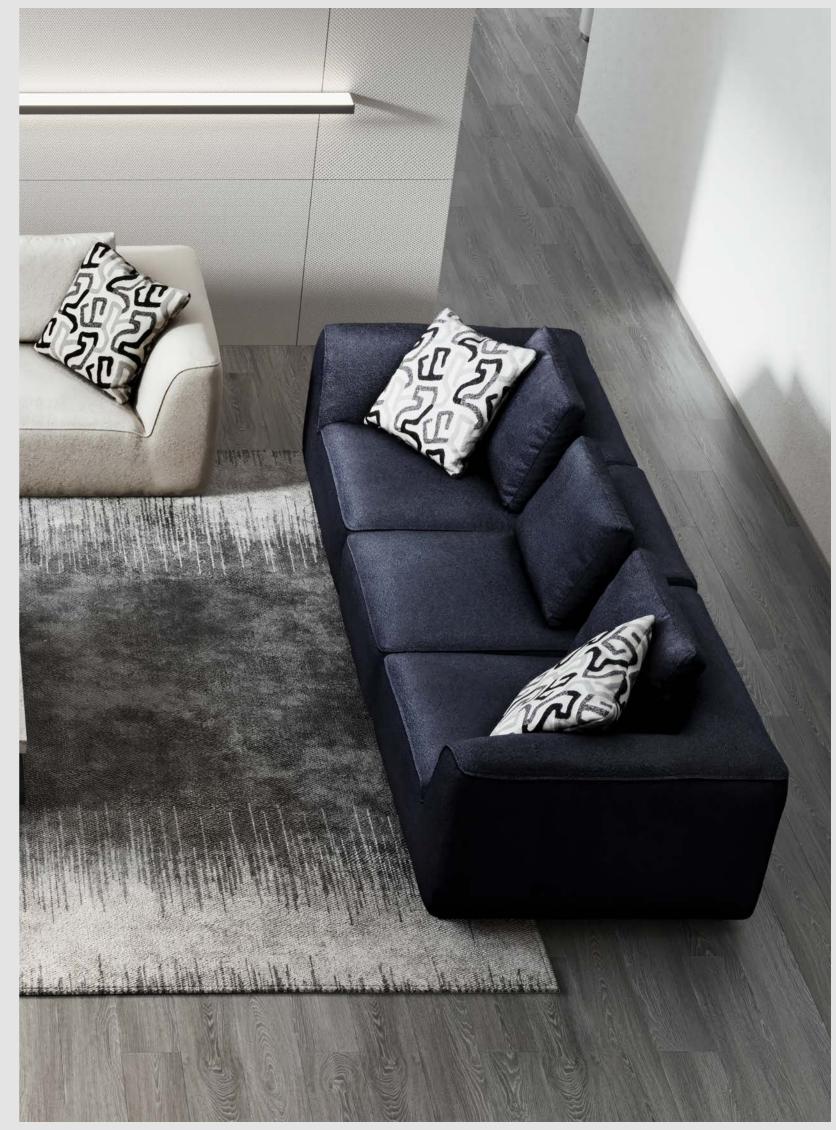

## MIRO

Corner sofas provide a spacious and airy environment in living spaces by offering both elegance and functionality. With their modern designs, corner sofas not only use the space efficiently but also add comfort to the seating arrangement. Corner sofas, which adapt to different room sizes thanks to their L and U-shaped options, also appeal to every style with their different color and texture options.

### MIRO

### Living Room

Tek Oturum Modül / Single Seater Module

Berjer/Armchair

Köşe Modül / Corner Module

Ara Sehpa / Box Table

Kollu Modül / Arm Module

## ♦ MIRO

Art is about personal taste and the desire for expression. Only you decide what you like. Everything in your home should be connected in perfect harmony.

134