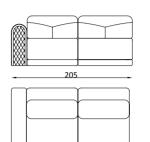

### **ARMIS**

Dining Room

Konsol/Sideboard

Sandalye/Chair

Masa /Dining Table

Tv Ünitesi/TV Unit

Furniture forms in living room decoration play an ideal key role to achieve a peaceful look. Furniture with different lines both gives your room an elegant atmosphere and provides a visual aesthetic contribution. This design has a modern look and a unique style, adding elegance to your living space.

### Living Room

3'Lü /3 Seater

Orta Sehpa /C. Table

Koltuk Ara Sehpa / Box Table