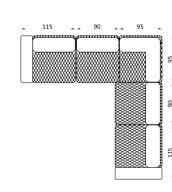

### Living Room

Tek Oturum Modül / Single Seater Module

Berjer/Armchair

Köşe Modül / Corner Module

Ara Sehpa / Box Table

Kollu Modül / Arm Module