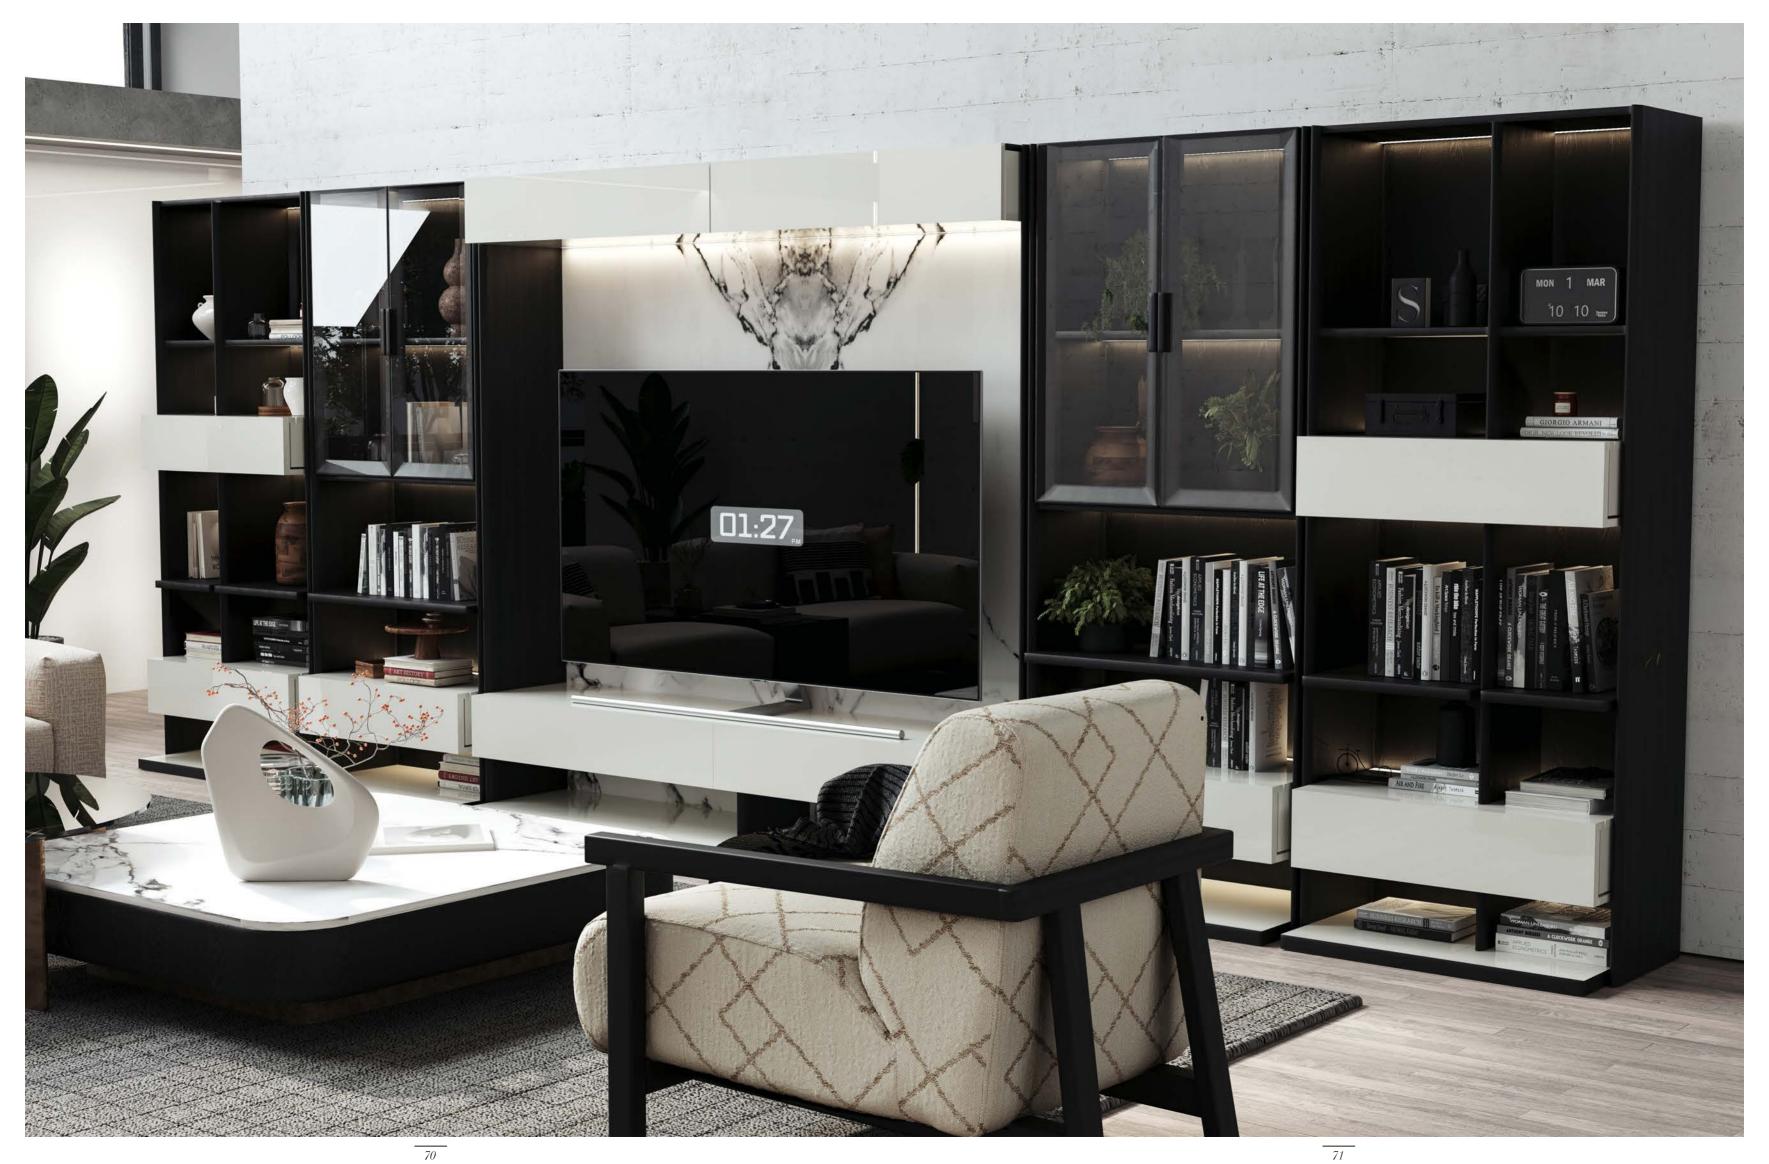

#### Lenova 24 Overview

### DKU

#### Living Room

Berjer/Armchair

Kollu Modül /Arm Module

The design having an elegant appearance with unusual embroidered patterns will color your homes. This concept inspired by life in order to describe today's athmosphere in the best manner will in the best manner will bring difference to your interior spaces.