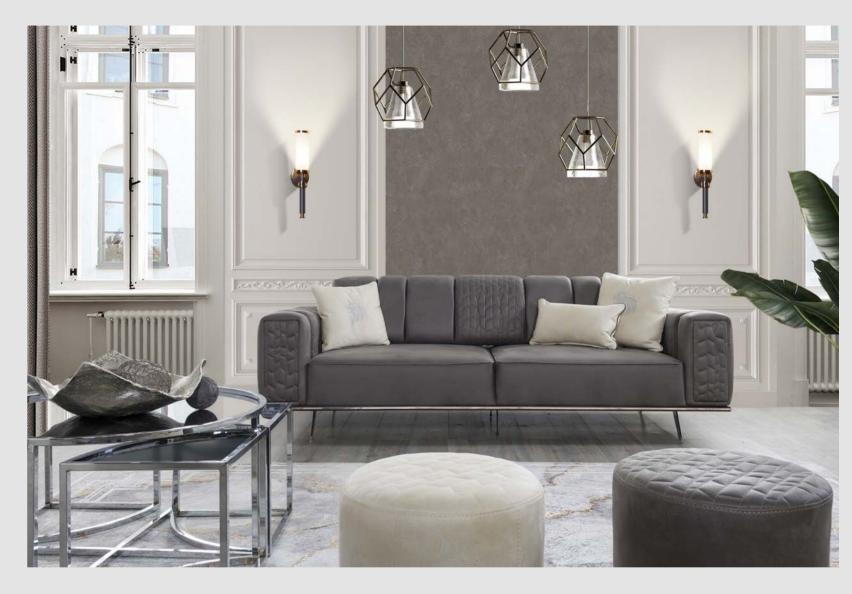

## BENTIEY

Blending the dignity of the color with its design, permanent forms reflecting the quality of Lenova as mirror and giving meaning to them ...

### **\**

## COTEMPORARY FORMS

The classic relaxation has been redesigned with contemporary forms. Striking details combining difference with texture. Powerful signs that reveal tradition.

<del>370</del>

## BENTIEY

### Living Room

Berjer/Armchair

Puf/Puff

The natural world follows its unchangeable course. Design blends basic forms and materials with resistance to change and transition of time.

<del>374</del> 375