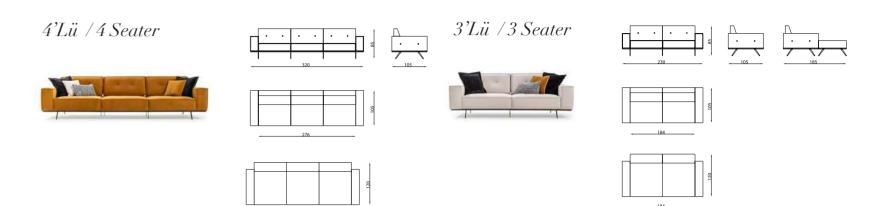

### **ARMIS**

Dining Room

Konsol/Sideboard

Sandalye/Chair

Masa /Dining Table

Tv Ünitesi/TV Unit

Furniture forms in living room decoration play an ideal key role to achieve a peaceful look. Furniture with different lines both gives your room an elegant atmosphere and provides a visual aesthetic contribution. This design has a modern look and a unique style, adding elegance to your living space.

### Living Room

3'Lü /3 Seater

Orta Sehpa /C. Table

Koltuk Ara Sehpa / Box Table