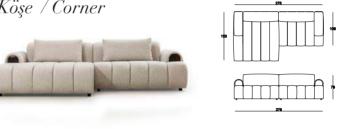

### Living Room

Tek Oturum Modül / Single Seater Module

Berjer/Armchair

Köşe Modül / Corner Module

Ara Sehpa / Box Table

Kollu Modül / Arm Module