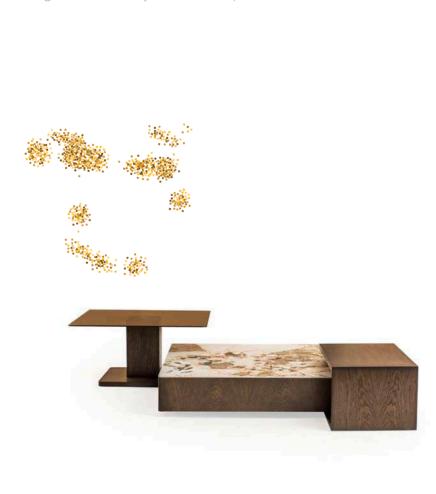

## MIRO

Corner sofas provide a spacious and airy environment in living spaces by offering both elegance and functionality. With their modern designs, corner sofas not only use the space efficiently but also add comfort to the seating arrangement. Corner sofas, which adapt to different room sizes thanks to their L and U-shaped options, also appeal to every style with their different color and texture options.