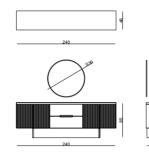

### **ARMIS**

Dining Room

Konsol/Sideboard

Sandalye/Chair

Masa /Dining Table

Tv Ünitesi/TV Unit

Furniture forms in living room decoration play an ideal key role to achieve a peaceful look. Furniture with different lines both gives your room an elegant atmosphere and provides a visual aesthetic contribution. This design has a modern look and a unique style, adding elegance to your living space.

### Dining Room

Konsol/Sideboard

Masa /Dining Table

Sandalye / Chair

Tv Ünitesi/TV Unit

Good design and exact quality...Feeling comfortable at home is everybody's desire so in order to get that sense for you we are giving attention to our furniture's design, function and their color.