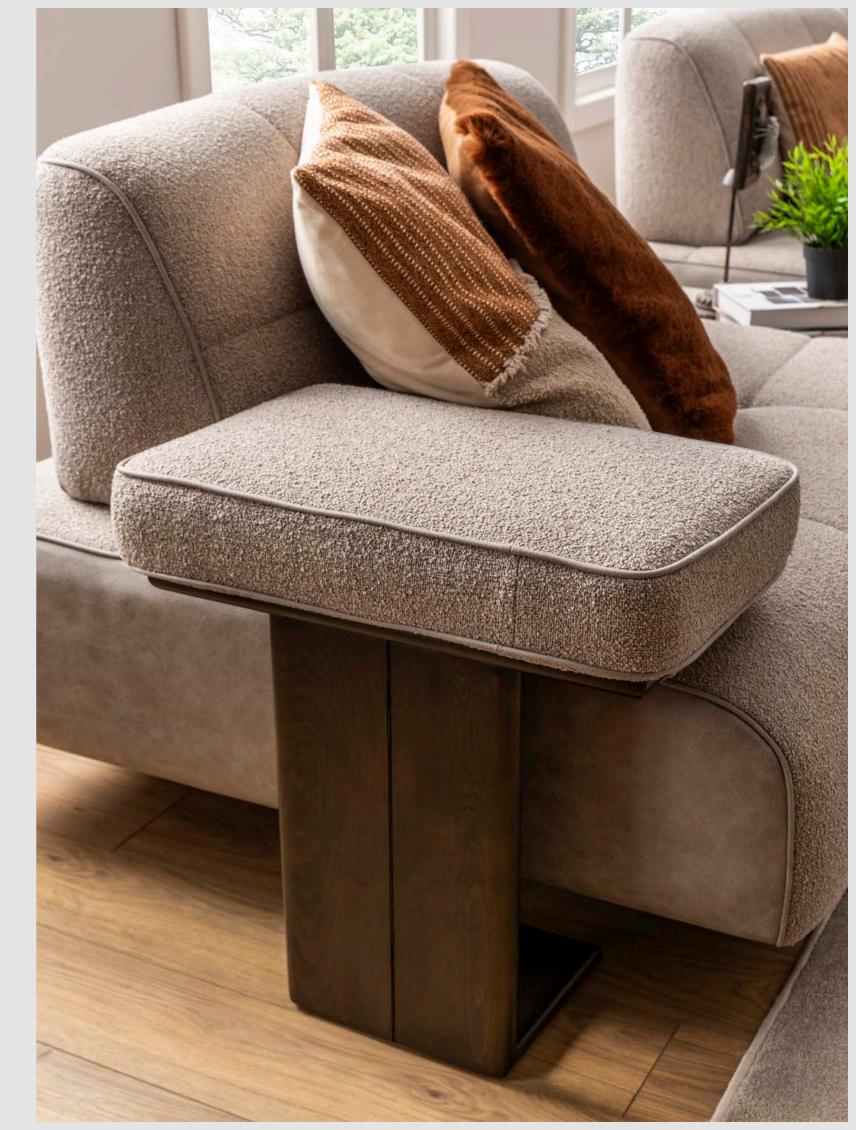

### Living Room

Tek Oturum Modül / Single Seater Module

Berjer/Armchair

Köşe Modül / Corner Module

Ara Sehpa / Box Table

Kollu Modül / Arm Module