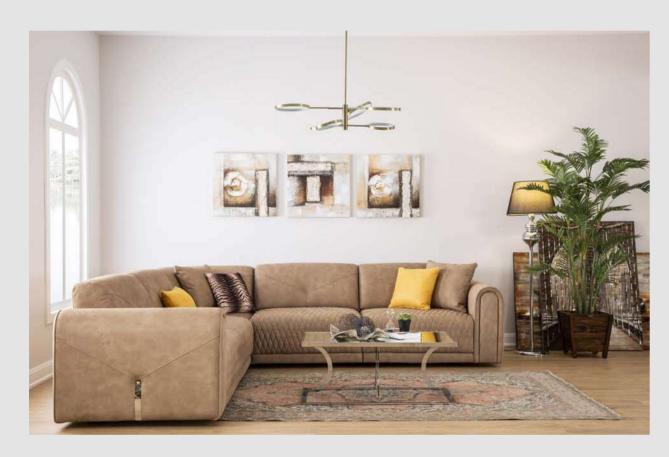

## MIRO

Corner sofas provide a spacious and airy environment in living spaces by offering both elegance and functionality. With their modern designs, corner sofas not only use the space efficiently but also add comfort to the seating arrangement. Corner sofas, which adapt to different room sizes thanks to their L and U-shaped options, also appeal to every style with their different color and texture options.

### MIRO

### Living Room

Tek Oturum Modül / Single Seater Module

Berjer/Armchair

Köşe Modül / Corner Module

Ara Sehpa / Box Table

Kollu Modül / Arm Module

## ♦ MIRO

Art is about personal taste and the desire for expression. Only you decide what you like. Everything in your home should be connected in perfect harmony.

134