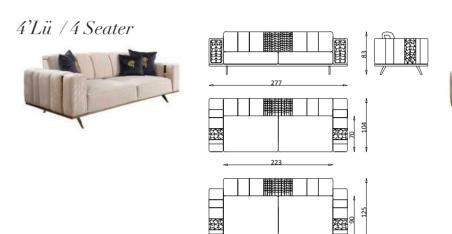

## VGUE Living Room

4'Lü /4 Seater

Berjer/Armchair

3'Lü /3 Seater

Puf/Puff

Orta Sehpa /C. Table