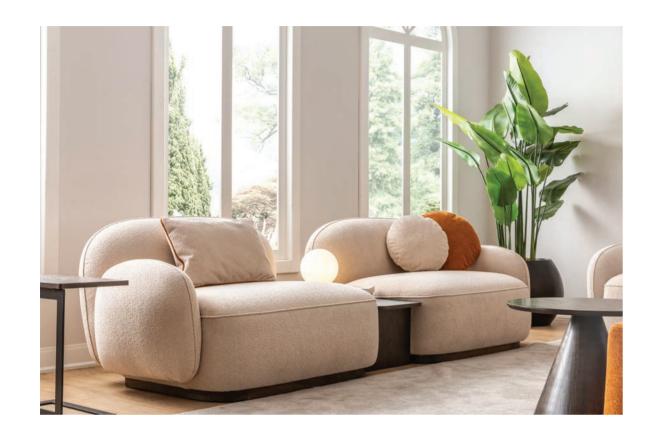

## MIRO

Corner sofas provide a spacious and airy environment in living spaces by offering both elegance and functionality. With their modern designs, corner sofas not only use the space efficiently but also add comfort to the seating arrangement. Corner sofas, which adapt to different room sizes thanks to their L and U-shaped options, also appeal to every style with their different color and texture options.

### Living Room

Tek Oturum Modül / Single Seater Module

Berjer/Armchair

Köşe Modül / Corner Module

Ara Sehpa / Box Table

Kollu Modül / Arm Module

## ♦ MIRO

Art is about personal taste and the desire for expression. Only you decide what you like. Everything in your home should be connected in perfect harmony.

134