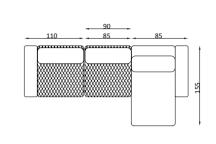

# VIIO Corner

Köşe / Corner

Kollu Modül / Arm Module

Ara Modül / Middle Module

Dinlenme Modülü / Rest Module