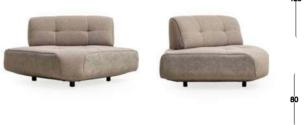

## MIRO

Corner sofas provide a spacious and airy environment in living spaces by offering both elegance and functionality. With their modern designs, corner sofas not only use the space efficiently but also add comfort to the seating arrangement. Corner sofas, which adapt to different room sizes thanks to their L and U-shaped options, also appeal to every style with their different color and texture options.

### Living Room

Tek Oturum Modül / Single Seater Module

Berjer/Armchair

Köşe Modül / Corner Module

Ara Sehpa / Box Table

Kollu Modül / Arm Module