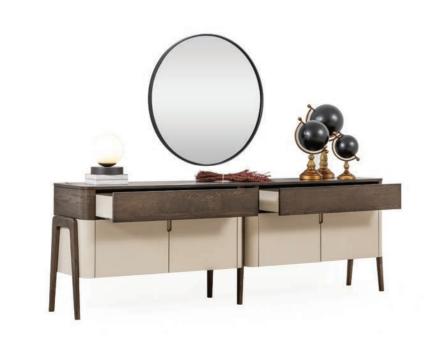

### **ARMIS**

Dining Room

Konsol/Sideboard

Sandalye/Chair

Masa /Dining Table

Tv Ünitesi/TV Unit

Furniture forms in living room decoration play an ideal key role to achieve a peaceful look. Furniture with different lines both gives your room an elegant atmosphere and provides a visual aesthetic contribution. This design has a modern look and a unique style, adding elegance to your living space.

### Dining Room

Konsol/Sideboard

Masa /Dining Table

Sandalye / Chair

Tv Ünitesi/TV Unit

Good design and exact quality...Feeling comfortable at home is everybody's desire so in order to get that sense for you we are giving attention to our furniture's design, function and their color.