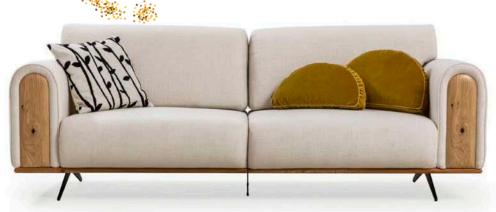

## MIRO

Corner sofas provide a spacious and airy environment in living spaces by offering both elegance and functionality. With their modern designs, corner sofas not only use the space efficiently but also add comfort to the seating arrangement. Corner sofas, which adapt to different room sizes thanks to their L and U-shaped options, also appeal to every style with their different color and texture options.