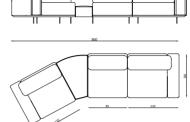

# VIIO Corner

Köşe / Corner

Kollu Modül / Arm Module

Ara Modül / Middle Module

Dinlenme Modülü / Rest Module