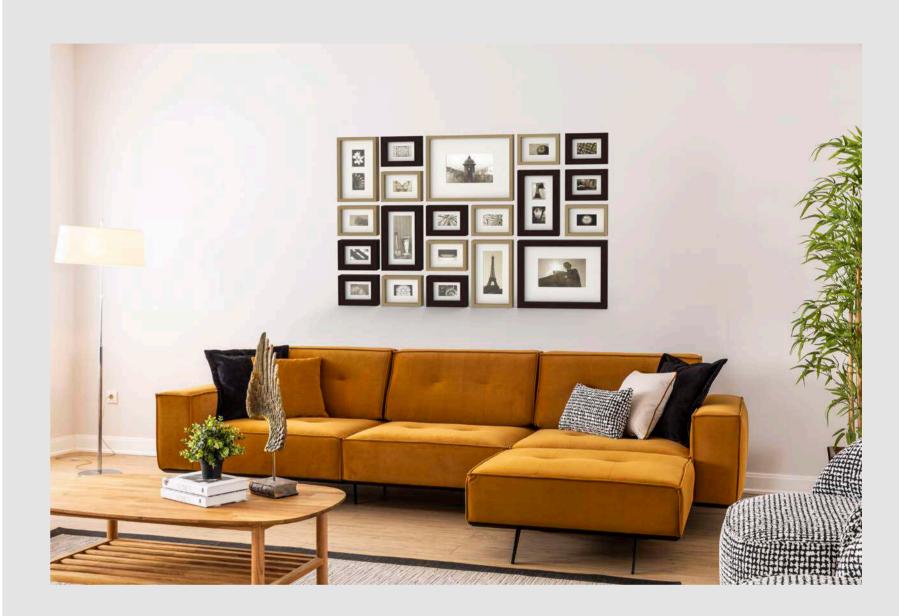

## MIRO

Corner sofas provide a spacious and airy environment in living spaces by offering both elegance and functionality. With their modern designs, corner sofas not only use the space efficiently but also add comfort to the seating arrangement. Corner sofas, which adapt to different room sizes thanks to their L and U-shaped options, also appeal to every style with their different color and texture options.

### Living Room

Tek Oturum Modül / Single Seater Module

Berjer/Armchair

Köşe Modül / Corner Module

Ara Sehpa / Box Table

Kollu Modül / Arm Module