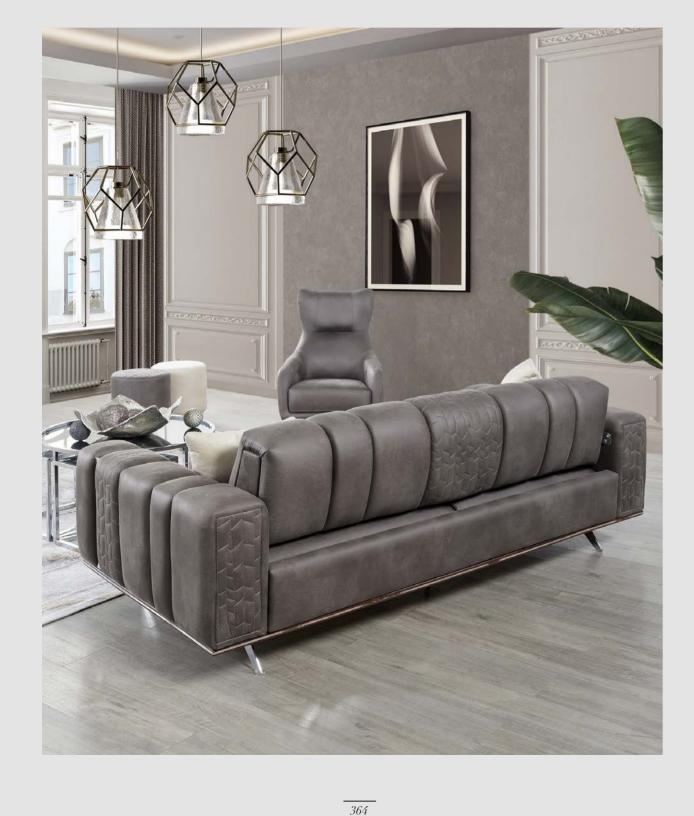

## BENTIEY

Blending the dignity of the color with its design, permanent forms reflecting the quality of Lenova as mirror and giving meaning to them ...

### **\**

## COTEMPORARY FORMS

The classic relaxation has been redesigned with contemporary forms. Striking details combining difference with texture. Powerful signs that reveal tradition.

<del>370</del>

## BENTIEY

### Living Room

Berjer/Armchair

Puf/Puff

The natural world follows its unchangeable course. Design blends basic forms and materials with resistance to change and transition of time.

<del>374</del> 375