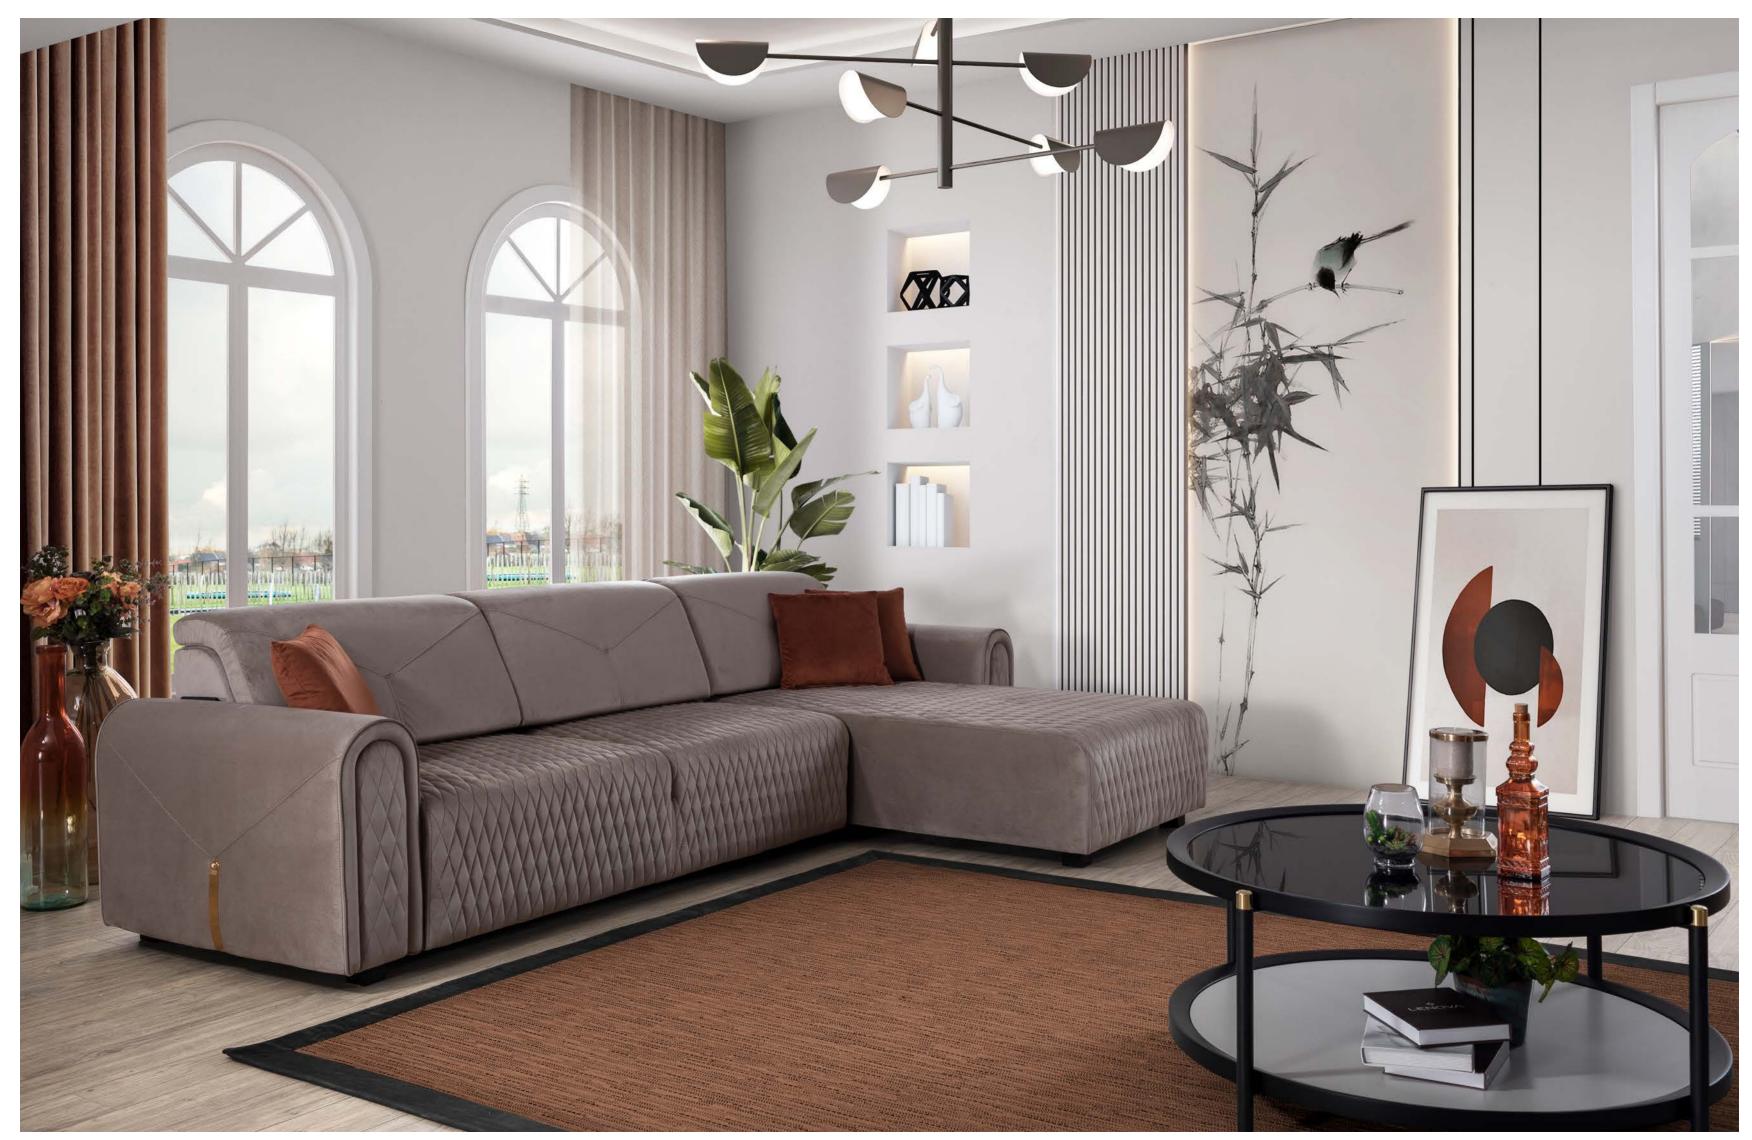

## MIRO

Corner sofas provide a spacious and airy environment in living spaces by offering both elegance and functionality. With their modern designs, corner sofas not only use the space efficiently but also add comfort to the seating arrangement. Corner sofas, which adapt to different room sizes thanks to their L and U-shaped options, also appeal to every style with their different color and texture options.

### MIRO

### Living Room

Tek Oturum Modül / Single Seater Module

Berjer/Armchair

Köşe Modül / Corner Module

Ara Sehpa / Box Table

Kollu Modül / Arm Module

## ♦ MIRO

Art is about personal taste and the desire for expression. Only you decide what you like. Everything in your home should be connected in perfect harmony.

134