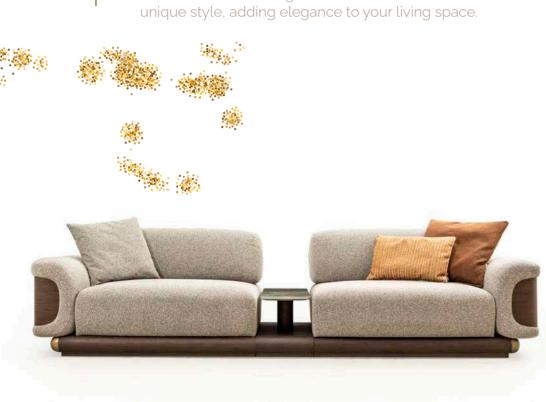

## MIRO

Corner sofas provide a spacious and airy environment in living spaces by offering both elegance and functionality. With their modern designs, corner sofas not only use the space efficiently but also add comfort to the seating arrangement. Corner sofas, which adapt to different room sizes thanks to their L and U-shaped options, also appeal to every style with their different color and texture options.