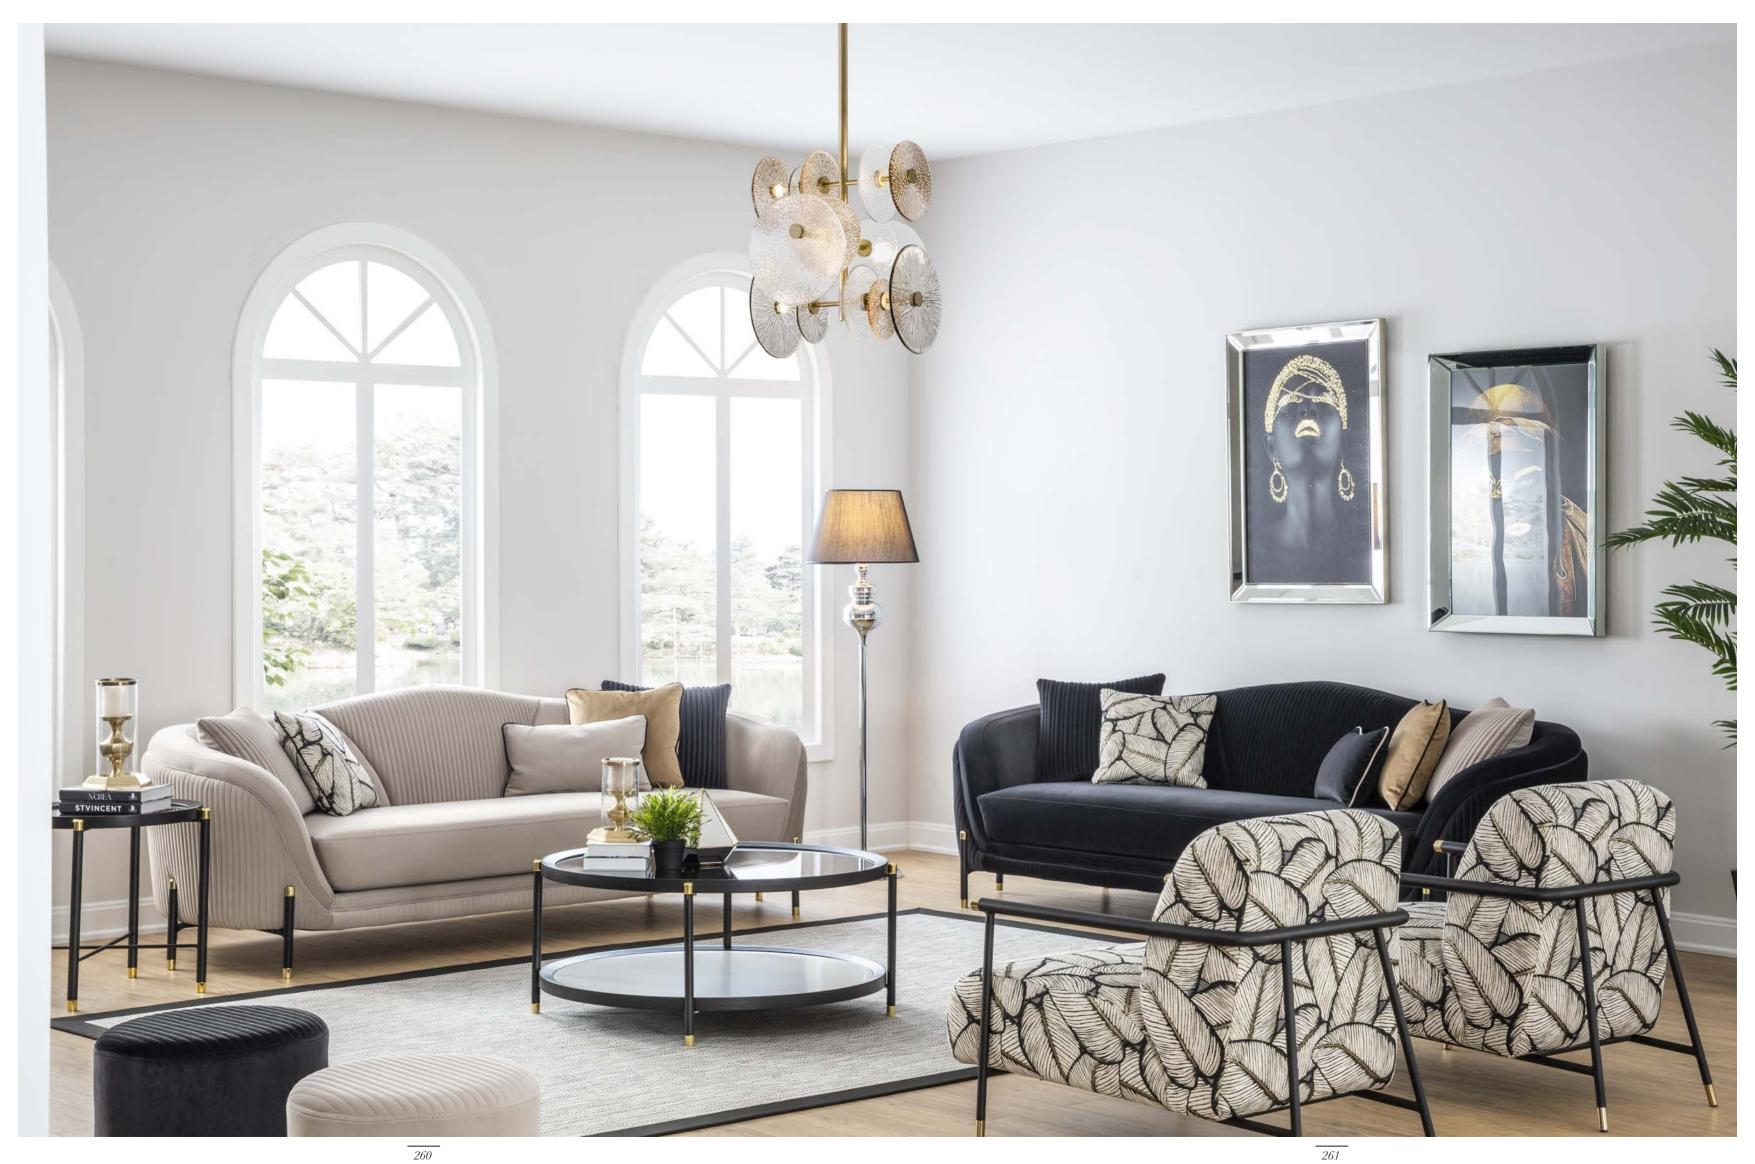

## MIRO

Corner sofas provide a spacious and airy environment in living spaces by offering both elegance and functionality. With their modern designs, corner sofas not only use the space efficiently but also add comfort to the seating arrangement. Corner sofas, which adapt to different room sizes thanks to their L and U-shaped options, also appeal to every style with their different color and texture options.

### Living Room

Tek Oturum Modül / Single Seater Module

Berjer/Armchair

Köşe Modül / Corner Module

Ara Sehpa / Box Table

Kollu Modül / Arm Module

## ♦ MIRO

Art is about personal taste and the desire for expression. Only you decide what you like. Everything in your home should be connected in perfect harmony.

134