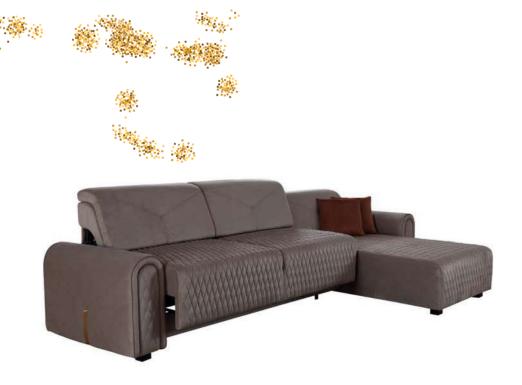

## COUPPER

CORNER

Coupper is the result of a forward-thinking design. The eye-catching histor- ical details ornaments your dreams. The place of dreams is a dream itself.

336

## COUPPER

#### Corner

Lenova 24 Overview

3'lü/3 Seater