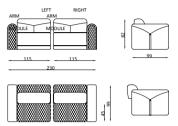

### Living Room

Tek Oturum Modül / Single Seater Module

Berjer/Armchair

Köşe Modül / Corner Module

Ara Sehpa / Box Table

Kollu Modül / Arm Module