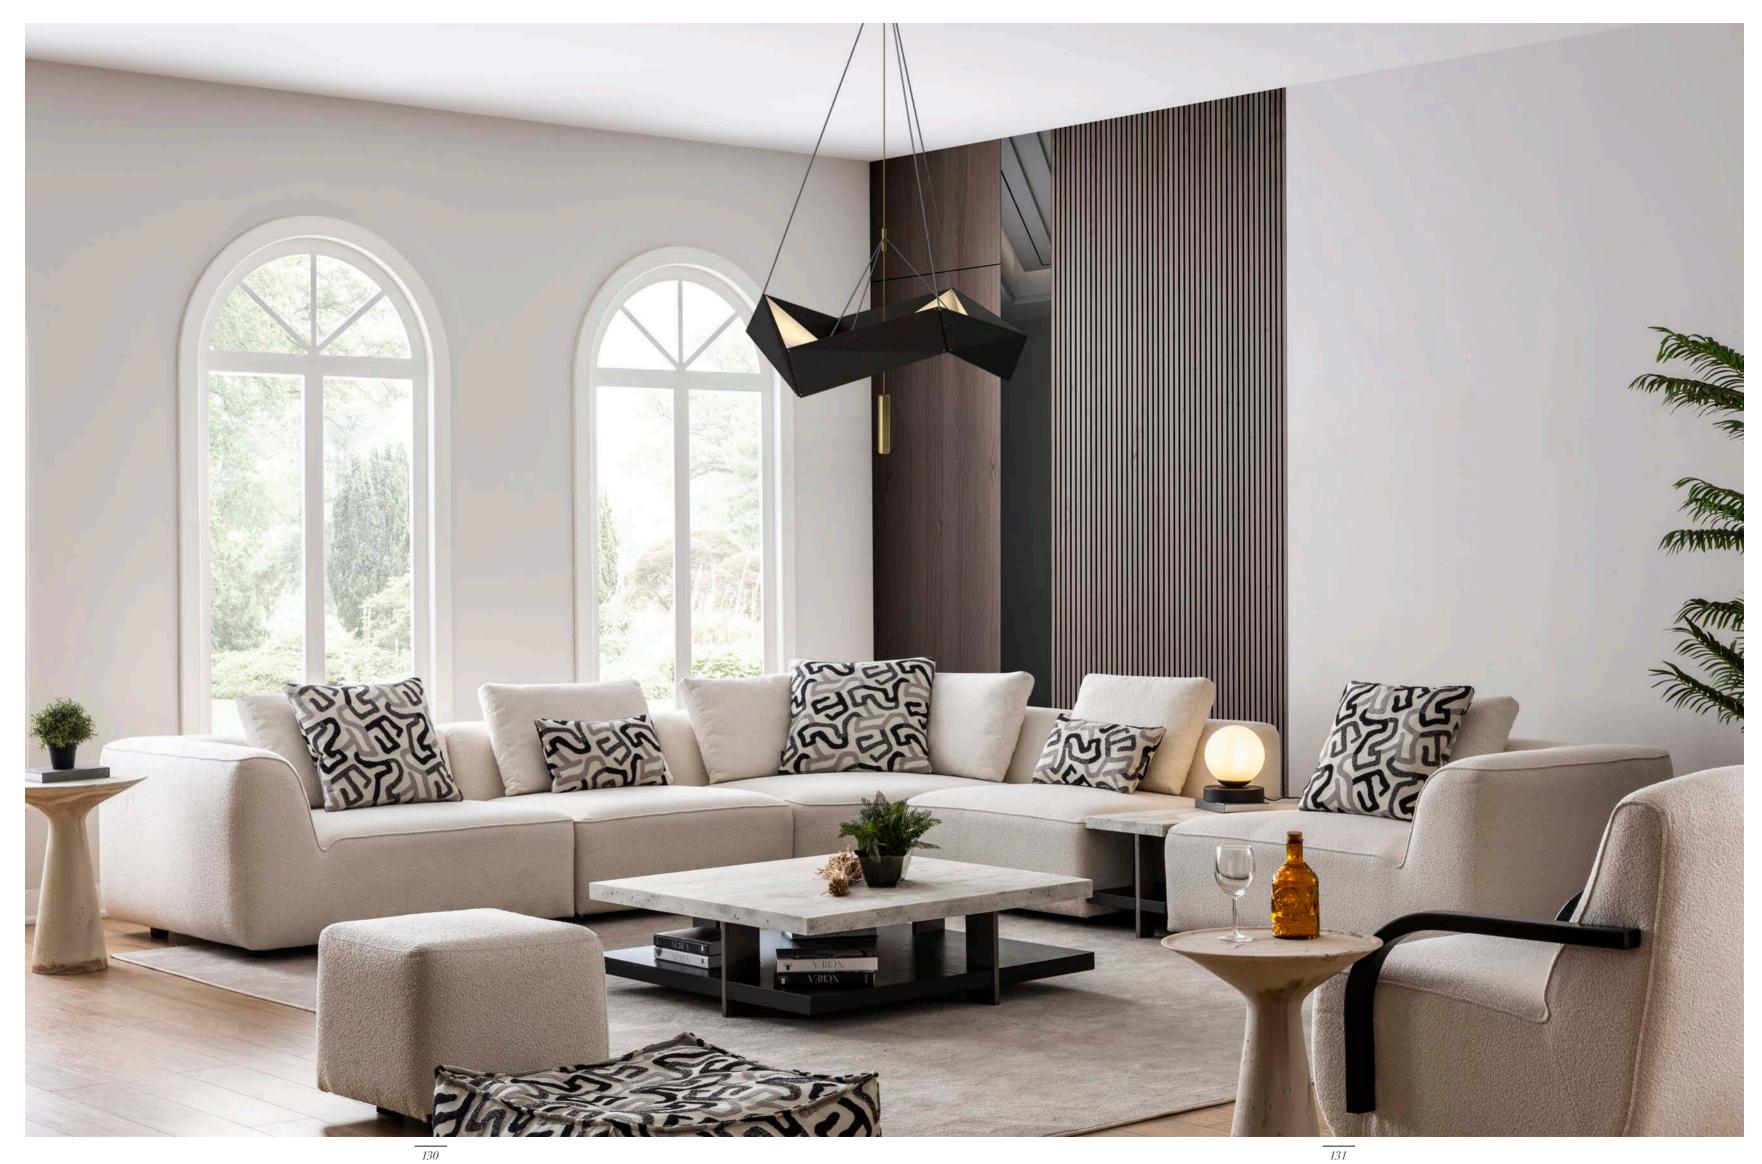

## MIRO

Corner sofas provide a spacious and airy environment in living spaces by offering both elegance and functionality. With their modern designs, corner sofas not only use the space efficiently but also add comfort to the seating arrangement. Corner sofas, which adapt to different room sizes thanks to their L and U-shaped options, also appeal to every style with their different color and texture options.

### MIRO

### Living Room

Tek Oturum Modül / Single Seater Module

Berjer/Armchair

Köşe Modül / Corner Module

Ara Sehpa / Box Table

Kollu Modül / Arm Module

## ♦ MIRO

Art is about personal taste and the desire for expression. Only you decide what you like. Everything in your home should be connected in perfect harmony.

134