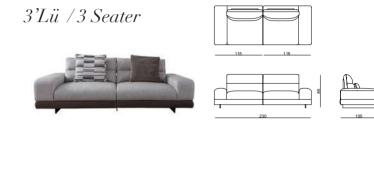

### **ARMIS**

Dining Room

Konsol/Sideboard

Sandalye/Chair

Masa /Dining Table

Tv Ünitesi/TV Unit

Furniture forms in living room decoration play an ideal key role to achieve a peaceful look. Furniture with different lines both gives your room an elegant atmosphere and provides a visual aesthetic contribution. This design has a modern look and a unique style, adding elegance to your living space.

### Living Room

3'Lü /3 Seater

Orta Sehpa /C. Table

Koltuk Ara Sehpa / Box Table