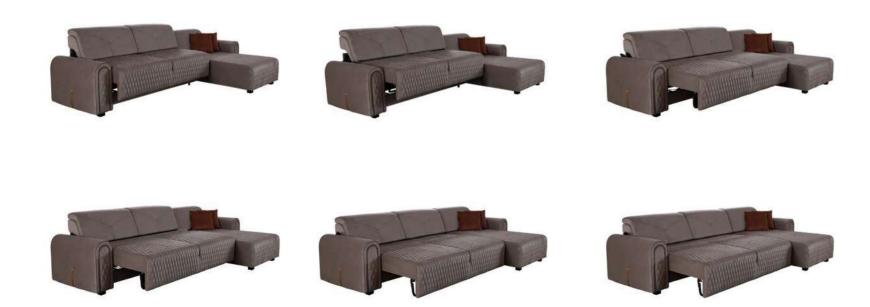

## MIRO

Corner sofas provide a spacious and airy environment in living spaces by offering both elegance and functionality. With their modern designs, corner sofas not only use the space efficiently but also add comfort to the seating arrangement. Corner sofas, which adapt to different room sizes thanks to their L and U-shaped options, also appeal to every style with their different color and texture options.

### MIRO

### Living Room

Tek Oturum Modül / Single Seater Module

Berjer/Armchair

Köşe Modül / Corner Module

Ara Sehpa / Box Table

Kollu Modül / Arm Module

## ♦ MIRO

Art is about personal taste and the desire for expression. Only you decide what you like. Everything in your home should be connected in perfect harmony.

134