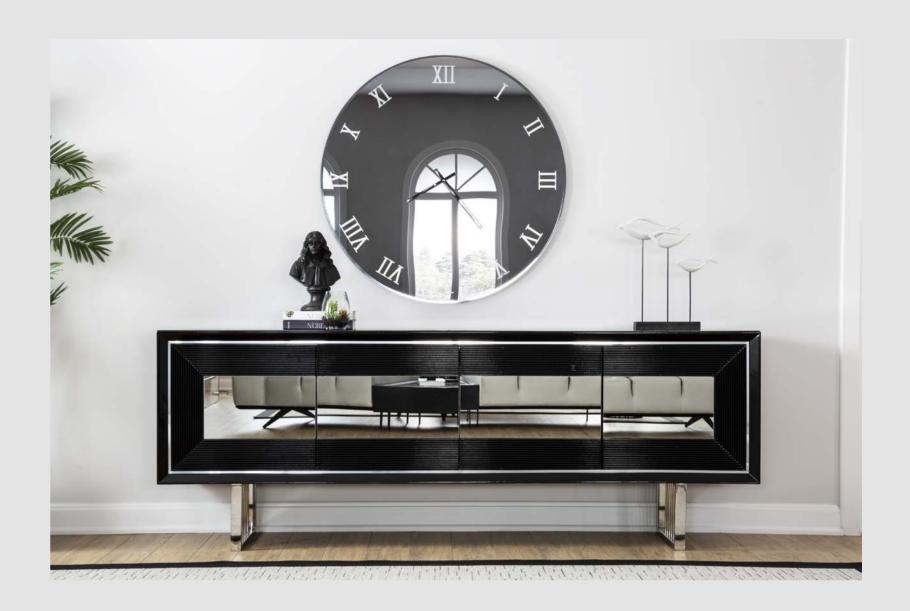

## BENTIEY

Blending the dignity of the color with its design, permanent forms reflecting the quality of Lenova as mirror and giving meaning to them ...

## COTEMPORARY FORMS

The classic relaxation has been redesigned with contemporary forms. Striking details combining difference with texture. Powerful signs that reveal tradition.

<del>370</del>

### Living Room

Berjer/Armchair

Puf/Puff

The natural world follows its unchangeable course. Design blends basic forms and materials with resistance to change and transition of time.

<del>374</del> 375