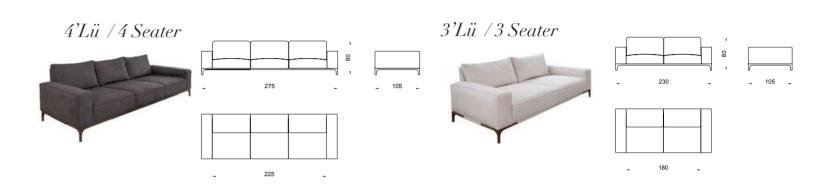

### **ARMIS**

Dining Room

Konsol/Sideboard

Sandalye/Chair

Masa /Dining Table

Tv Ünitesi/TV Unit

Furniture forms in living room decoration play an ideal key role to achieve a peaceful look. Furniture with different lines both gives your room an elegant atmosphere and provides a visual aesthetic contribution. This design has a modern look and a unique style, adding elegance to your living space.

### Living Room

3'Lü /3 Seater

Orta Sehpa /C. Table

Koltuk Ara Sehpa / Box Table