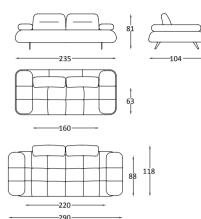

### **ARMIS**

Dining Room

Konsol/Sideboard

Sandalye/Chair

Masa /Dining Table

Tv Ünitesi/TV Unit

Furniture forms in living room decoration play an ideal key role to achieve a peaceful look. Furniture with different lines both gives your room an elegant atmosphere and provides a visual aesthetic contribution. This design has a modern look and a unique style, adding elegance to your living space.

### Living Room

3'Lü /3 Seater

Orta Sehpa /C. Table

Koltuk Ara Sehpa / Box Table