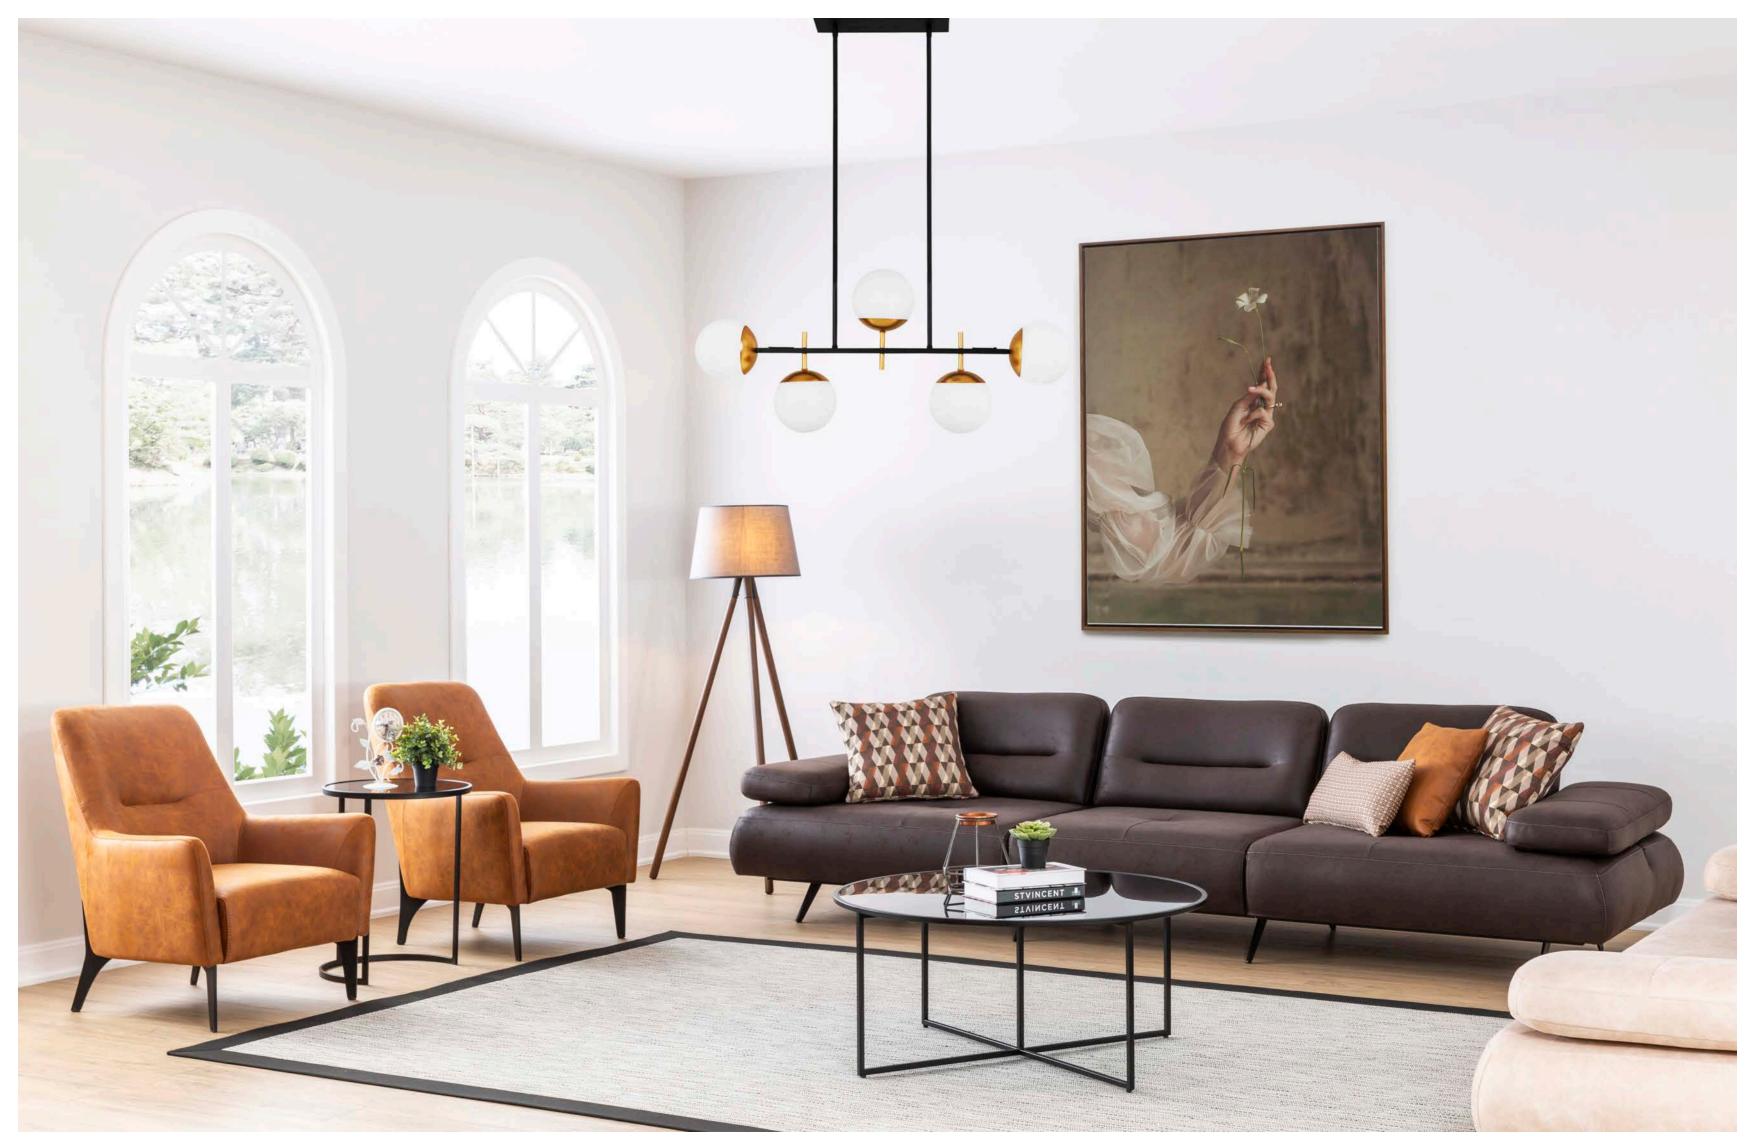

## MIRO

Corner sofas provide a spacious and airy environment in living spaces by offering both elegance and functionality. With their modern designs, corner sofas not only use the space efficiently but also add comfort to the seating arrangement. Corner sofas, which adapt to different room sizes thanks to their L and U-shaped options, also appeal to every style with their different color and texture options.

### MIRO

### Living Room

Tek Oturum Modül / Single Seater Module

Berjer/Armchair

Köşe Modül / Corner Module

Ara Sehpa / Box Table

Kollu Modül / Arm Module

## ♦ MIRO

Art is about personal taste and the desire for expression. Only you decide what you like. Everything in your home should be connected in perfect harmony.

134