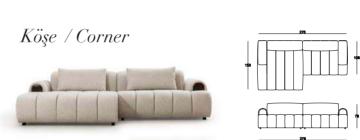

### Living Room

Tek Oturum Modül / Single Seater Module

Berjer/Armchair

Köşe Modül / Corner Module

Ara Sehpa / Box Table

Kollu Modül / Arm Module