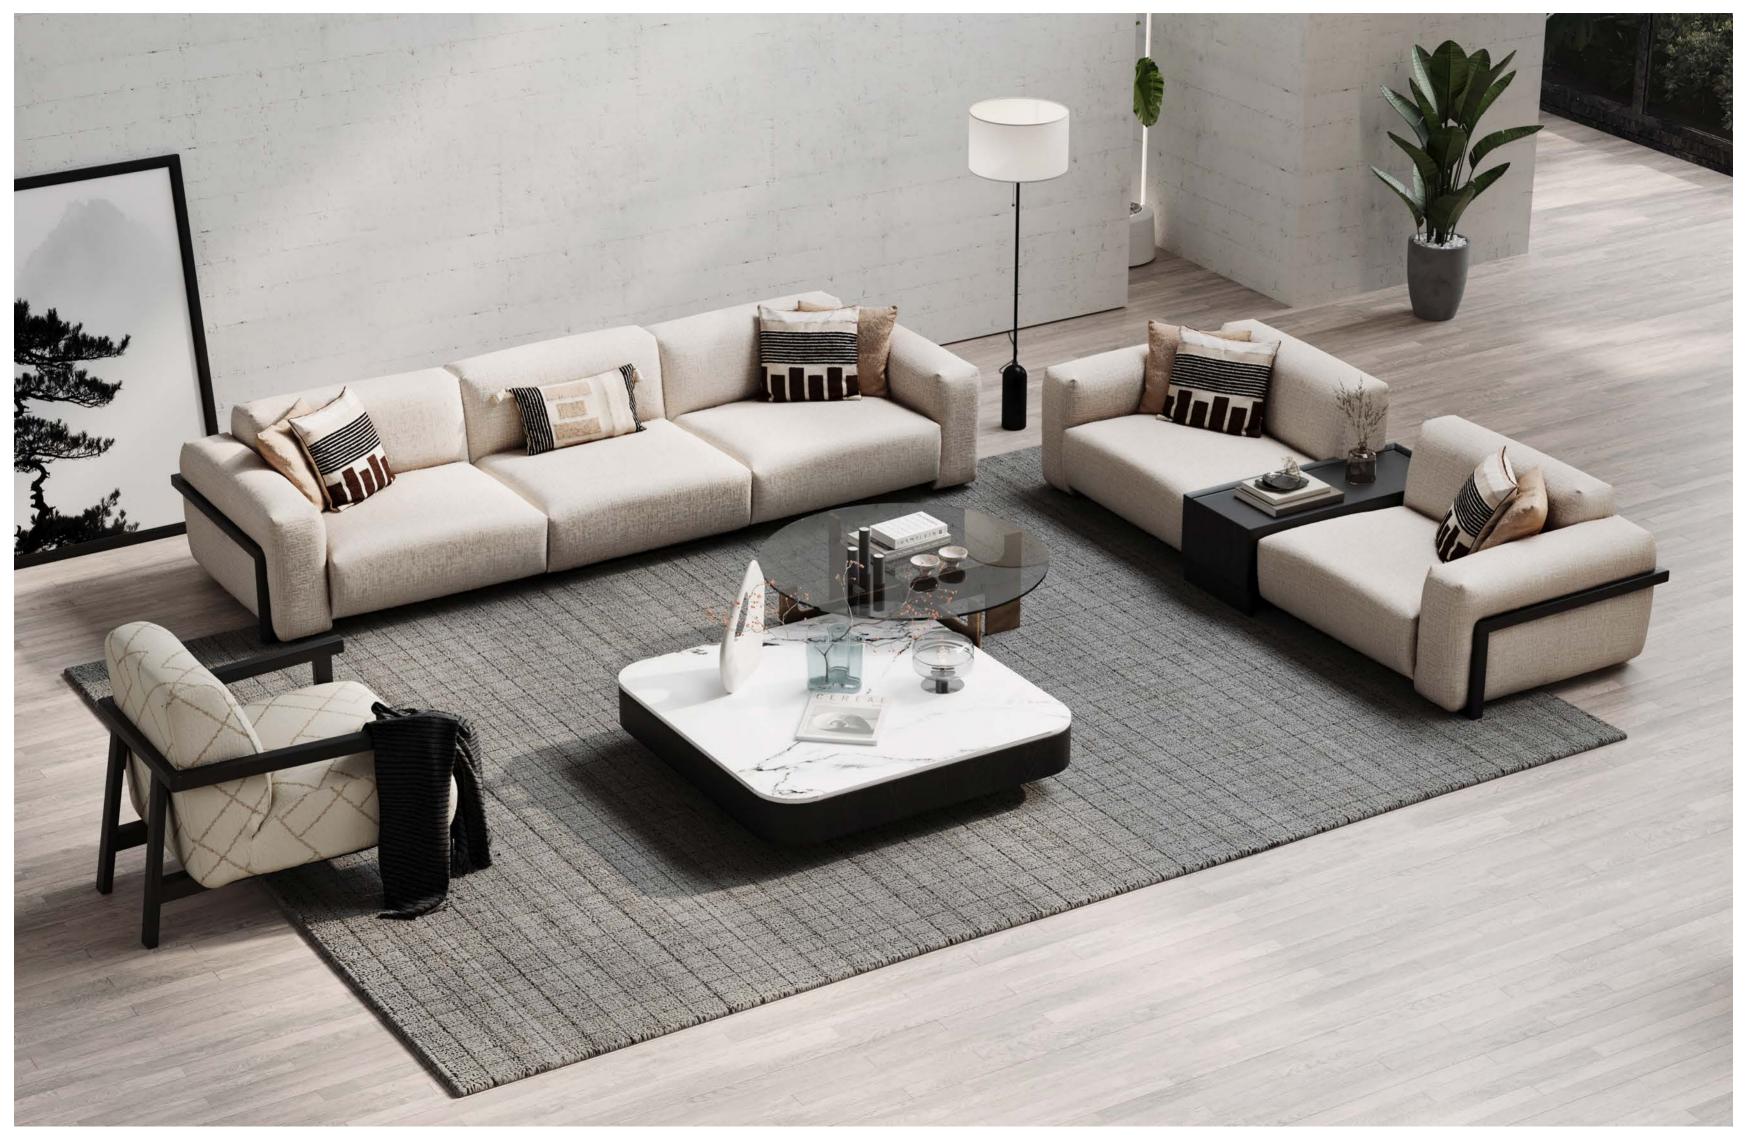

## MIRO

Corner sofas provide a spacious and airy environment in living spaces by offering both elegance and functionality. With their modern designs, corner sofas not only use the space efficiently but also add comfort to the seating arrangement. Corner sofas, which adapt to different room sizes thanks to their L and U-shaped options, also appeal to every style with their different color and texture options.

### MIRO

### Living Room

Tek Oturum Modül / Single Seater Module

Berjer/Armchair

Köşe Modül / Corner Module

Ara Sehpa / Box Table

Kollu Modül / Arm Module