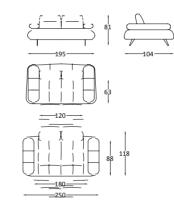

### **ARMIS**

Dining Room

Konsol/Sideboard

Sandalye/Chair

Masa /Dining Table

Tv Ünitesi/TV Unit

Furniture forms in living room decoration play an ideal key role to achieve a peaceful look. Furniture with different lines both gives your room an elegant atmosphere and provides a visual aesthetic contribution. This design has a modern look and a unique style, adding elegance to your living space.

### Living Room

3'Lü /3 Seater

Orta Sehpa /C. Table

Koltuk Ara Sehpa / Box Table