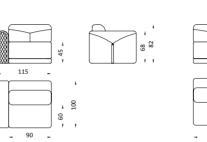

### Living Room

Tek Oturum Modül / Single Seater Module

Berjer/Armchair

Köşe Modül / Corner Module

Ara Sehpa / Box Table

Kollu Modül / Arm Module