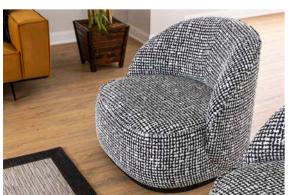

## MIRO

Corner sofas provide a spacious and airy environment in living spaces by offering both elegance and functionality. With their modern designs, corner sofas not only use the space efficiently but also add comfort to the seating arrangement. Corner sofas, which adapt to different room sizes thanks to their L and U-shaped options, also appeal to every style with their different color and texture options.

### Living Room

Tek Oturum Modül / Single Seater Module

Berjer/Armchair

Köşe Modül / Corner Module

Ara Sehpa / Box Table

Kollu Modül / Arm Module