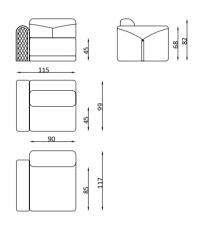

### MIRO

### Living Room

4'Lü /4 Seater

Berjer/Armchair

3'Lü /3 Seater

Orta Sehpa /C. Table

## MIRO

Corner sofas provide a spacious and airy environment in living spaces by offering both elegance and functionality. With their modern designs, corner sofas not only use the space efficiently but also add comfort to the seating arrangement. Corner sofas, which adapt to different room sizes thanks to their L and U-shaped options, also appeal to every style with their different color and texture options.

### Living Room

Tek Oturum Modül / Single Seater Module

Berjer/Armchair

Köşe Modül / Corner Module

Ara Sehpa / Box Table

Kollu Modül / Arm Module