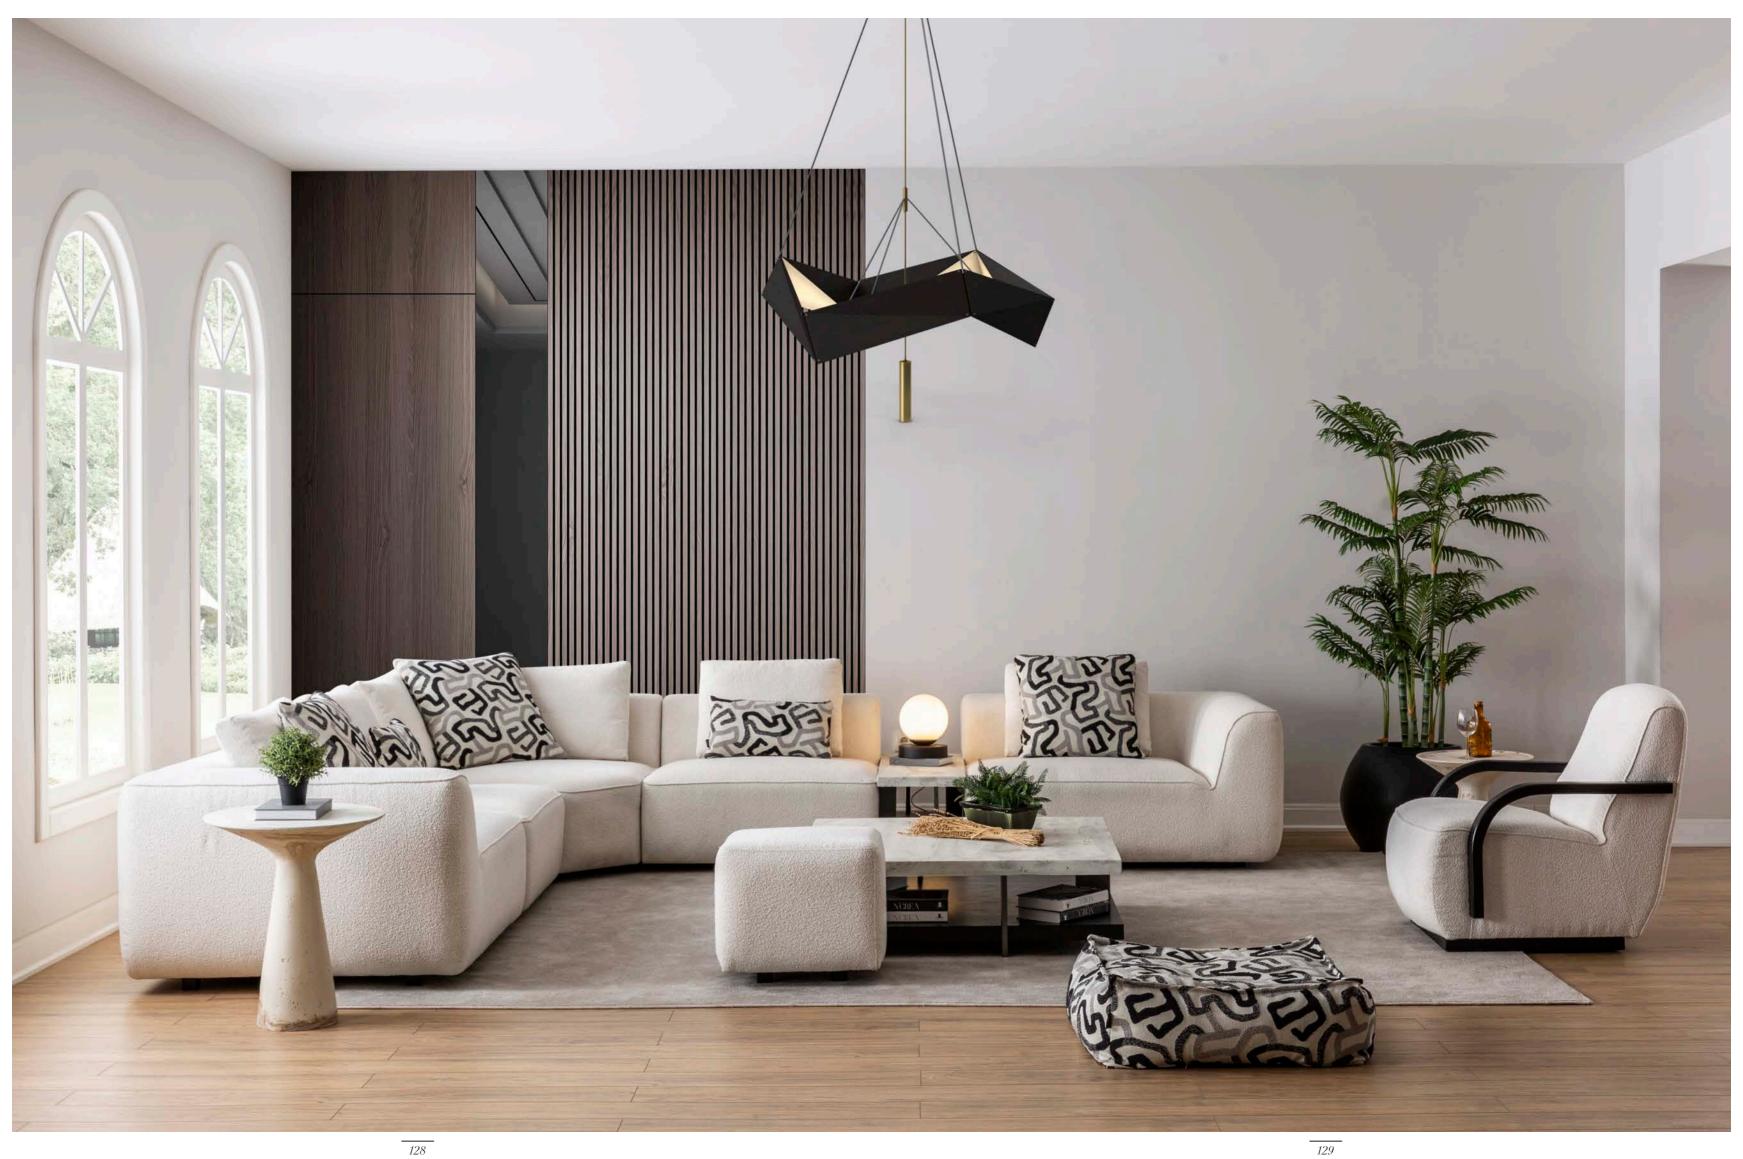

## MIRO

Corner sofas provide a spacious and airy environment in living spaces by offering both elegance and functionality. With their modern designs, corner sofas not only use the space efficiently but also add comfort to the seating arrangement. Corner sofas, which adapt to different room sizes thanks to their L and U-shaped options, also appeal to every style with their different color and texture options.

### MIRO

### Living Room

Tek Oturum Modül / Single Seater Module

Berjer/Armchair

Köşe Modül / Corner Module

Ara Sehpa / Box Table

Kollu Modül / Arm Module

## ♦ MIRO

Art is about personal taste and the desire for expression. Only you decide what you like. Everything in your home should be connected in perfect harmony.

134