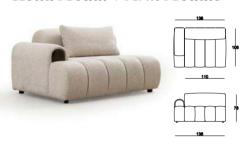

## MIRO

Corner sofas provide a spacious and airy environment in living spaces by offering both elegance and functionality. With their modern designs, corner sofas not only use the space efficiently but also add comfort to the seating arrangement. Corner sofas, which adapt to different room sizes thanks to their L and U-shaped options, also appeal to every style with their different color and texture options.

### MIRO

### Living Room

Tek Oturum Modül / Single Seater Module

Berjer/Armchair

Köşe Modül / Corner Module

Ara Sehpa / Box Table

Kollu Modül / Arm Module

## ♦ MIRO

Art is about personal taste and the desire for expression. Only you decide what you like. Everything in your home should be connected in perfect harmony.

134