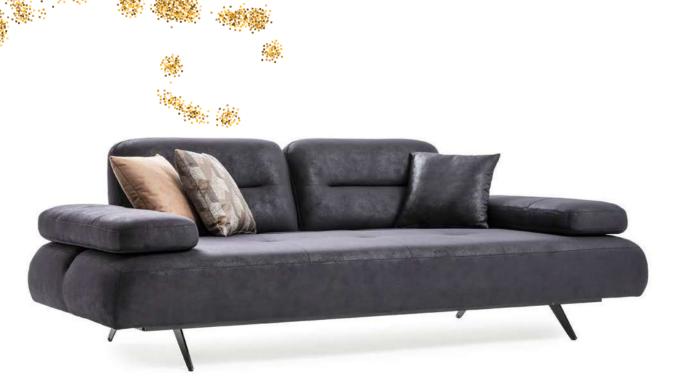

## MIRO

Corner sofas provide a spacious and airy environment in living spaces by offering both elegance and functionality. With their modern designs, corner sofas not only use the space efficiently but also add comfort to the seating arrangement. Corner sofas, which adapt to different room sizes thanks to their L and U-shaped options, also appeal to every style with their different color and texture options.

### Living Room

Tek Oturum Modül / Single Seater Module

Berjer/Armchair

Köşe Modül / Corner Module

Ara Sehpa / Box Table

Kollu Modül / Arm Module