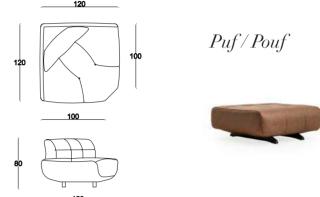

### Puf/Pouf

### Living Room

Puf/Puff

2'Li /2 Seater

Yan Sehpa /Side Table

Open up your own world and explore. Inspire memories from things to look at and treasure. Everything will be much

<u>270</u>

### Living Room

Berjer/Armchair

Puf/Puff