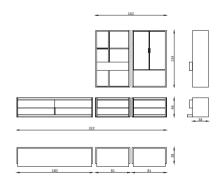

### Dining Room

Konsol/Sideboard

Sandalye/Chair

Masa /Dining Table

Tv Ünitesi/TV Unit

Tv Ünitesi/TV Unit

Furniture forms are also an ideal key in order to create a peaceful appearance. It will give a beautiful wiew to your bedroom with its different appearance. A design created for pleasant life with its modern appearance, as well as unique style dazzle.

## VGUE Living Room

4'Lü /4 Seater

Berjer/Armchair

3'Lü /3 Seater

Puf/Puff

Orta Sehpa /C. Table