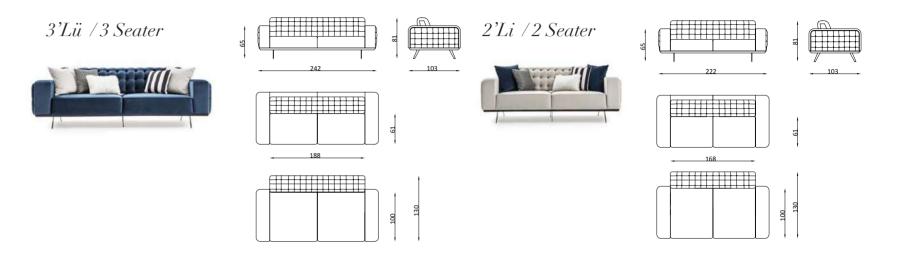

### Living Room

3'Lü /3 Seater

Orta Sehpa /C. Table

Koltuk Ara Sehpa / Box Table

#### Living Room

3'Lü /3 Seater

Ara Sehpa / Inter Table

3'Lü /3 Seater

Ara Modül / Inter Module

2'Li /2 Seater

Orta Sehpa /C. Table