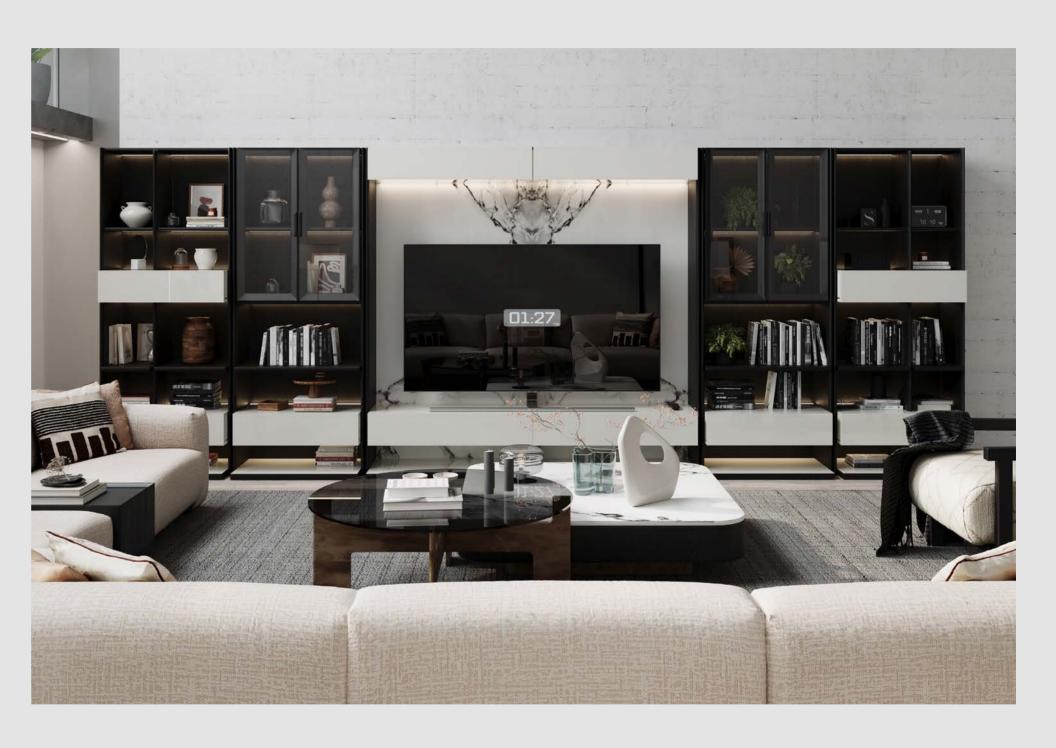

#### Lenova 24 Overview

### DKU

#### Living Room

Berjer/Armchair

Kollu Modül /Arm Module

The design having an elegant appearance with unusual embroidered patterns will color your homes. This concept inspired by life in order to describe today's athmosphere in the best manner will in the best manner will bring difference to your interior spaces.