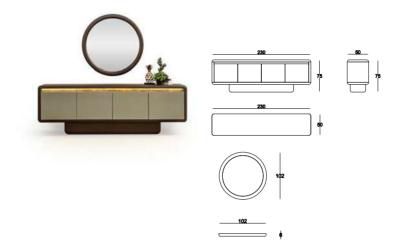

*♦** CORNERS

| Beretta | 388 |
|---------|-----|
| Coupper | 394 |
| Vivre   | 400 |
| Vito    | 406 |



# ♦ ARMS

Good design and exact quality...Feeling comfortable at home is everybody's desire so in order to get that sense for you we are giving attention to our furniture's design, function and their color.











### CREATE IMPACT

The most ideal designs that integrate with your life are identical identity rules and ironic forms, aesthetic and durability...







# ARMIS

If we consider that the colors do not actually exist in reality, it may become increasingly more surprising and certanly much more interesting case, because what we call color is actually a light reflection bringing to our retina by means of vibrating waves.







### **ARMIS**

Dining Room

Konsol/Sideboard



Sandalye/Chair



Masa /Dining Table



Tv Ünitesi/TV Unit







Furniture forms in living room decoration play an ideal key role to achieve a peaceful look. Furniture with different lines both gives your room an elegant atmosphere and provides a visual aesthetic contribution. This design has a modern look and a unique style, adding elegance to your living space.















### **ARMIS**

### Living Room



3'Lü /3 Seater









Orta Sehpa /C. Table





Koltuk Ara Sehpa / Box Table









## HAMANA

Good design and exact quality...Feeling comfortable at home is everybody's desire so in order to get that sense for you we are giving attention to our furniture's design, function and their color.













### GODESIGN

**\** 

Good design and exact quality...Feeling comfortable