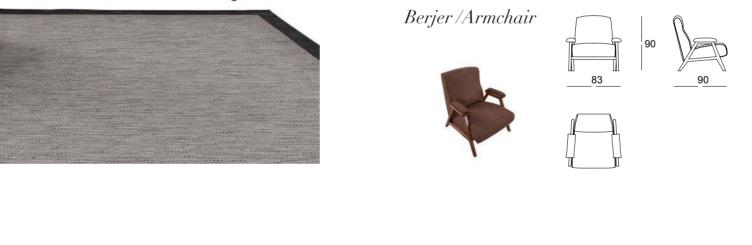

### Living Room

3'Lü /3 Seater

Berjer/Armchair

4'Lü Dinlenmeli / 4 Seater With Rest

Sehpalar / Coffee Tables