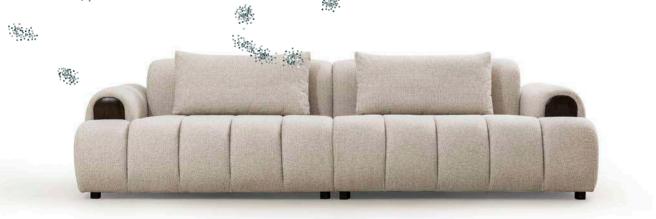

## MIRO

Corner sofas provide a spacious and airy environment in living spaces by offering both elegance and functionality. With their modern designs, corner sofas not only use the space efficiently but also add comfort to the seating arrangement. Corner sofas, which adapt to different room sizes thanks to their L and U-shaped options, also appeal to every style with their different color and texture options.