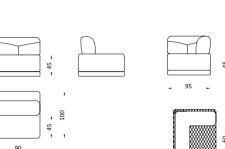

### Living Room

Tek Oturum Modül / Single Seater Module

Berjer/Armchair

Köşe Modül / Corner Module

Ara Sehpa / Box Table

Kollu Modül / Arm Module