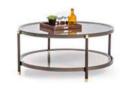

## MIRO

Corner sofas provide a spacious and airy environment in living spaces by offering both elegance and functionality. With their modern designs, corner sofas not only use the space efficiently but also add comfort to the seating arrangement. Corner sofas, which adapt to different room sizes thanks to their L and U-shaped options, also appeal to every style with their different color and texture options.

### Living Room

Tek Oturum Modül / Single Seater Module

Berjer/Armchair

Köşe Modül / Corner Module

Ara Sehpa / Box Table

Kollu Modül / Arm Module

## ♦ MIRO

Art is about personal taste and the desire for expression. Only you decide what you like. Everything in your home should be connected in perfect harmony.

134