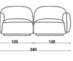

### Living Room

4'Lü /4 Seater

Berjer/Armchair

3'Lü /3 Seater

Orta Sehpa /C. Table