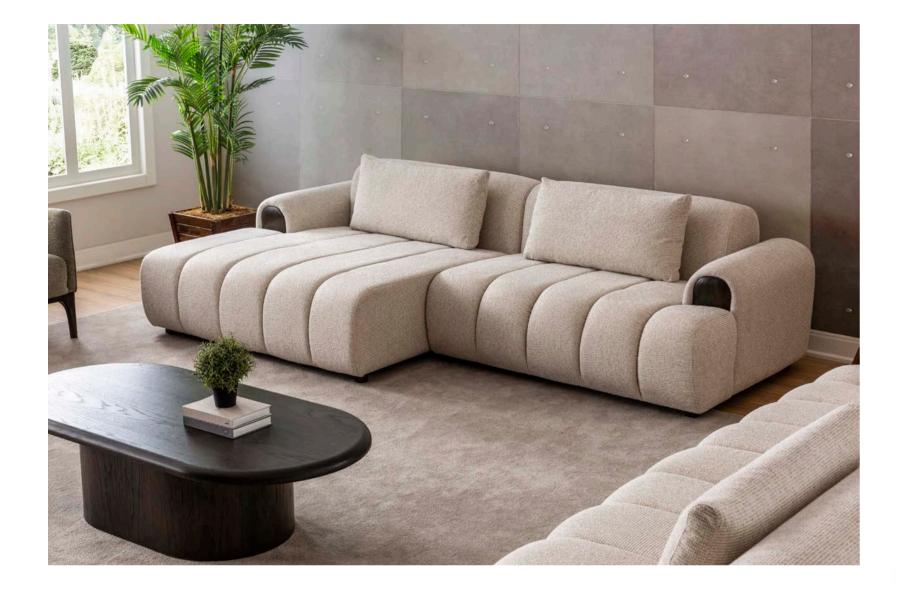

## MIRO

Corner sofas provide a spacious and airy environment in living spaces by offering both elegance and functionality. With their modern designs, corner sofas not only use the space efficiently but also add comfort to the seating arrangement. Corner sofas, which adapt to different room sizes thanks to their L and U-shaped options, also appeal to every style with their different color and texture options.

### Living Room

Tek Oturum Modül / Single Seater Module

Berjer/Armchair

Köşe Modül / Corner Module

Ara Sehpa / Box Table

Kollu Modül / Arm Module