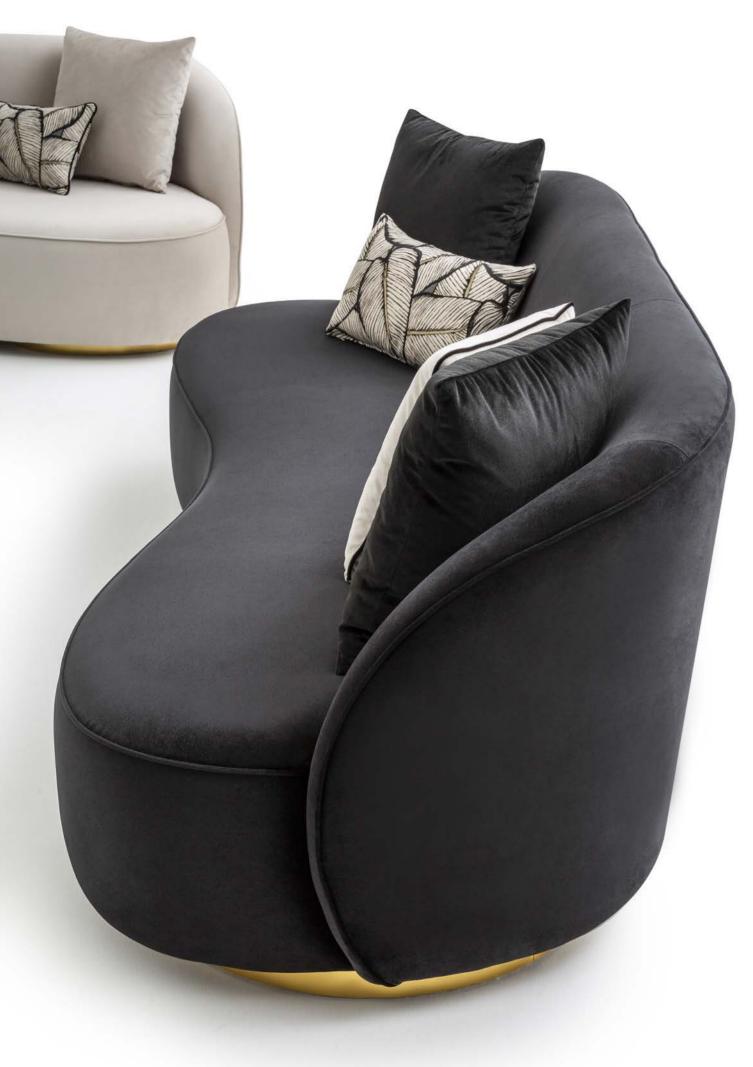

## MIRO

Corner sofas provide a spacious and airy environment in living spaces by offering both elegance and functionality. With their modern designs, corner sofas not only use the space efficiently but also add comfort to the seating arrangement. Corner sofas, which adapt to different room sizes thanks to their L and U-shaped options, also appeal to every style with their different color and texture options.

### MIRO

### Living Room

Tek Oturum Modül / Single Seater Module

Berjer/Armchair

Köşe Modül / Corner Module

Ara Sehpa / Box Table

Kollu Modül / Arm Module

## ♦ MIRO

Art is about personal taste and the desire for expression. Only you decide what you like. Everything in your home should be connected in perfect harmony.

134