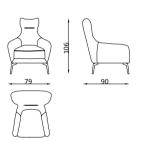

#### Living Room

Berjer/Armchair

### Living Room

Berjer/Armchair

### Living Room

4'Lü /4 Seater

3'Lü /3 Seater

Berjer/Armchair

Orta Sehpa / Coffee Table

#### Living Room

3'Lü /3 Seater

2'Li /2 Seater

Berjer/Armchair

Sehpa/C. Table

### Living Room

Berjer/Armchair

Puf/Puff

### Living Room

4'Lü /4 Seater

3'Lü /3 Seater

2'Li /2 Seater

Berjer/Armchair

### Living Room

Berjer/Armchair

Puf/Puff

The natural world follows its unchangeable course. Design blends basic forms and materials with resistance to change and transition of time.

<del>374</del> 375