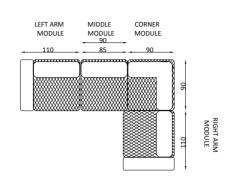

# VIIO Corner

Köşe / Corner

Kollu Modül / Arm Module

Ara Modül / Middle Module

Dinlenme Modülü / Rest Module