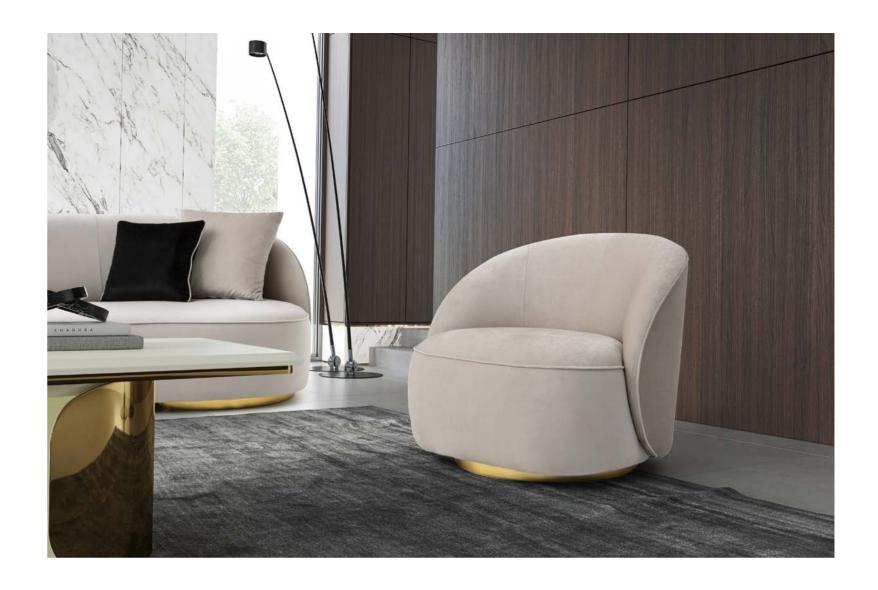

## MIRO

Corner sofas provide a spacious and airy environment in living spaces by offering both elegance and functionality. With their modern designs, corner sofas not only use the space efficiently but also add comfort to the seating arrangement. Corner sofas, which adapt to different room sizes thanks to their L and U-shaped options, also appeal to every style with their different color and texture options.

### MIRO

### Living Room

Tek Oturum Modül / Single Seater Module

Berjer/Armchair

Köşe Modül / Corner Module

Ara Sehpa / Box Table

Kollu Modül / Arm Module

## ♦ MIRO

Art is about personal taste and the desire for expression. Only you decide what you like. Everything in your home should be connected in perfect harmony.

134