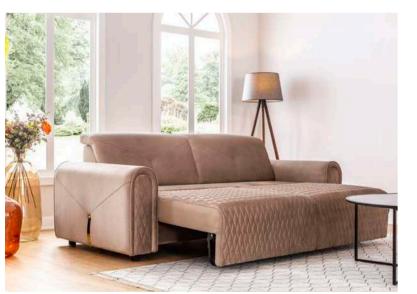

## MIRO

Corner sofas provide a spacious and airy environment in living spaces by offering both elegance and functionality. With their modern designs, corner sofas not only use the space efficiently but also add comfort to the seating arrangement. Corner sofas, which adapt to different room sizes thanks to their L and U-shaped options, also appeal to every style with their different color and texture options.

### MIRO

### Living Room

Tek Oturum Modül / Single Seater Module

Berjer/Armchair

Köşe Modül / Corner Module

Ara Sehpa / Box Table

Kollu Modül / Arm Module