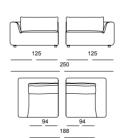

### Living Room

4'Lü /4 Seater

Berjer/Armchair

3'Lü /3 Seater

Orta Sehpa /C. Table