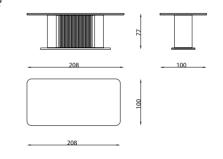

## TORONTO

### Living Room

4'Lü /4 Seater

3'Lü /3 Seater

2'Li /2 Seater

Berjer/Armchair

Orta Sehpa / C. Table