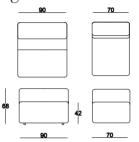

### Living Room

Tek Oturum Modül / Single Seater Module

Berjer/Armchair

Köşe Modül / Corner Module

Ara Sehpa / Box Table

Kollu Modül / Arm Module