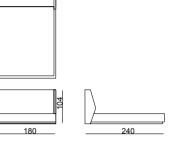

#### Şifonyer/Dresser

#### Çamaşırlık/Chest of Drawer

#### Komodin /Night Stand