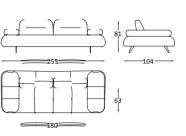

### MIRO

### Living Room

4'Lü /4 Seater

Berjer/Armchair

3'Lü /3 Seater

Orta Sehpa /C. Table