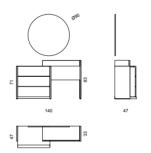

#### Şifonyer/Dresser

#### Çamaşırlık/Chest of Drawer

#### Komodin /Night Stand