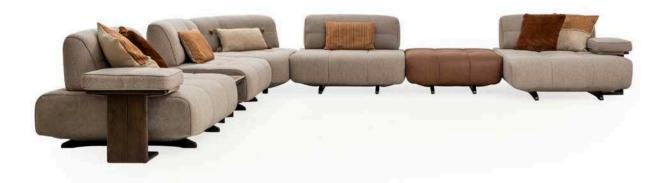

## MIRO

Corner sofas provide a spacious and airy environment in living spaces by offering both elegance and functionality. With their modern designs, corner sofas not only use the space efficiently but also add comfort to the seating arrangement. Corner sofas, which adapt to different room sizes thanks to their L and U-shaped options, also appeal to every style with their different color and texture options.

### Living Room

Tek Oturum Modül / Single Seater Module

Berjer/Armchair

Köşe Modül / Corner Module

Ara Sehpa / Box Table

Kollu Modül / Arm Module