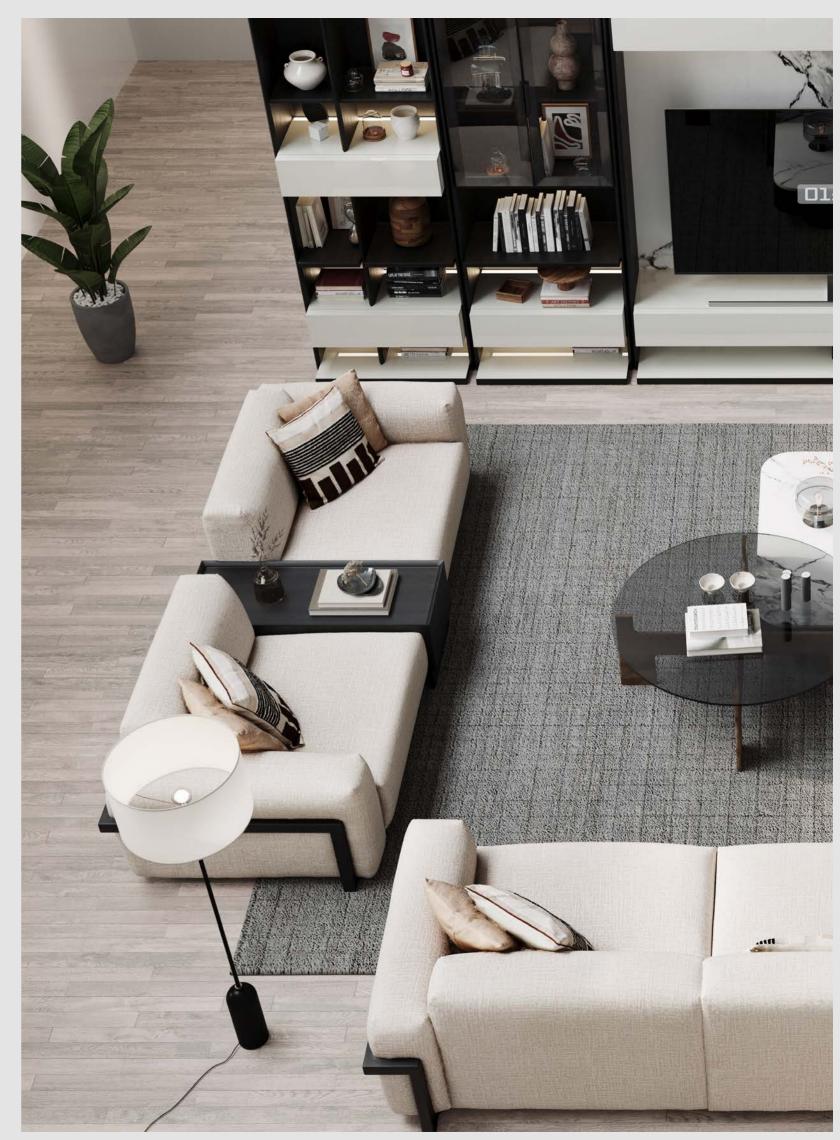

## MIRO

Corner sofas provide a spacious and airy environment in living spaces by offering both elegance and functionality. With their modern designs, corner sofas not only use the space efficiently but also add comfort to the seating arrangement. Corner sofas, which adapt to different room sizes thanks to their L and U-shaped options, also appeal to every style with their different color and texture options.

### MIRO

### Living Room

Tek Oturum Modül / Single Seater Module

Berjer/Armchair

Köşe Modül / Corner Module

Ara Sehpa / Box Table

Kollu Modül / Arm Module