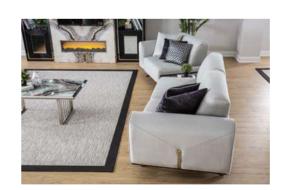

## MIRO

Corner sofas provide a spacious and airy environment in living spaces by offering both elegance and functionality. With their modern designs, corner sofas not only use the space efficiently but also add comfort to the seating arrangement. Corner sofas, which adapt to different room sizes thanks to their L and U-shaped options, also appeal to every style with their different color and texture options.

### Living Room

Tek Oturum Modül / Single Seater Module

Berjer/Armchair

Köşe Modül / Corner Module

Ara Sehpa / Box Table

Kollu Modül / Arm Module