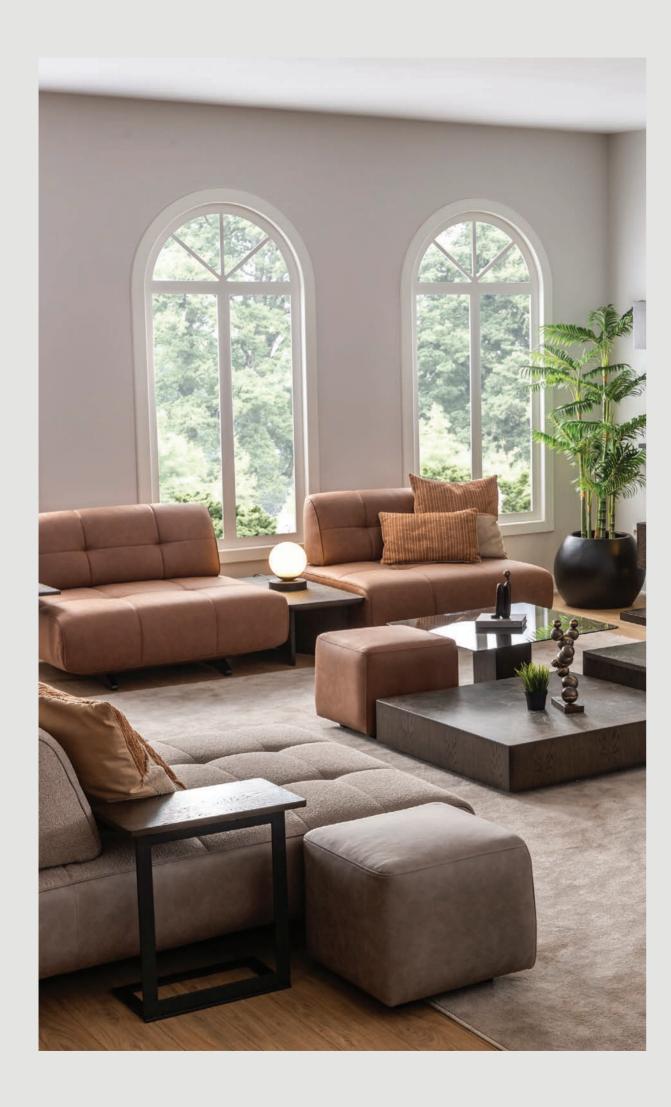

## MIRO

Corner sofas provide a spacious and airy environment in living spaces by offering both elegance and functionality. With their modern designs, corner sofas not only use the space efficiently but also add comfort to the seating arrangement. Corner sofas, which adapt to different room sizes thanks to their L and U-shaped options, also appeal to every style with their different color and texture options.