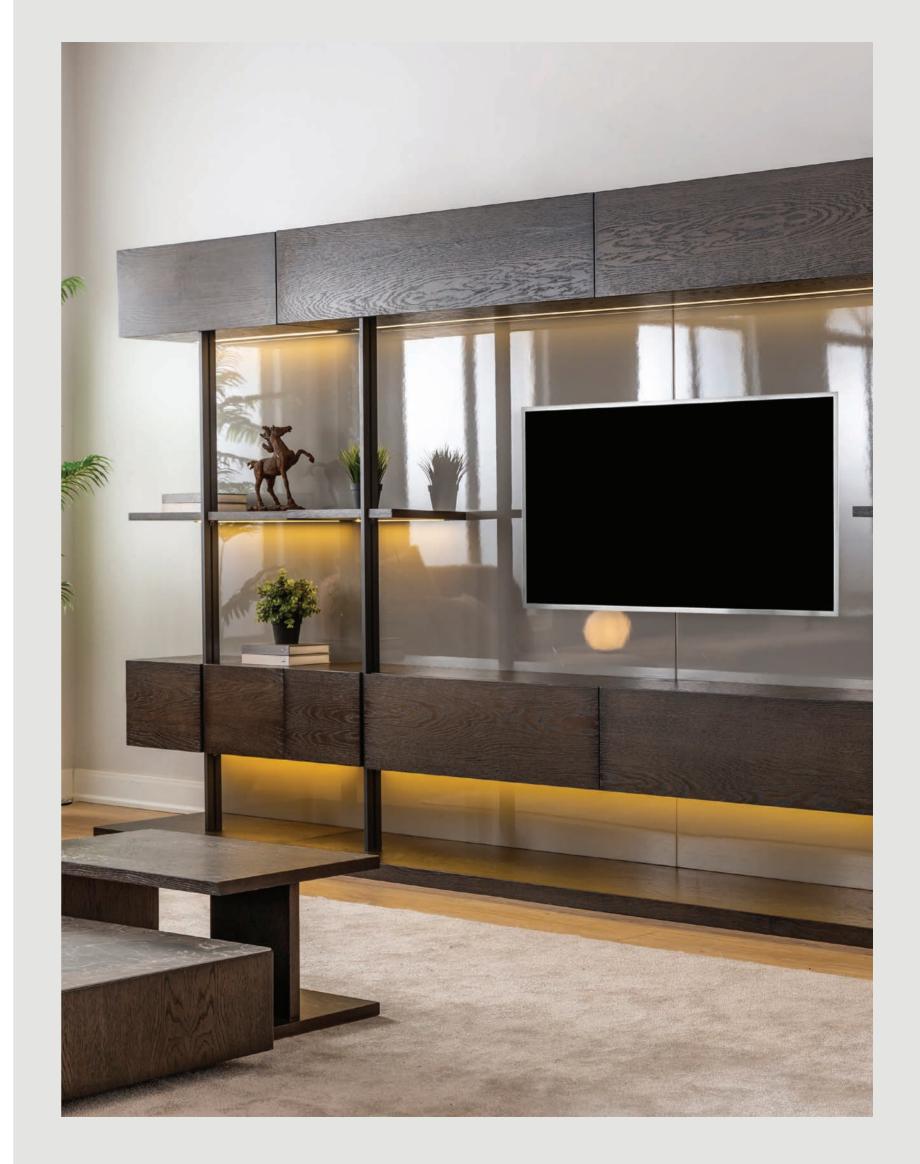

### DKU

#### Living Room

Berjer/Armchair

Kollu Modül /Arm Module

The design having an elegant appearance with unusual embroidered patterns will color your homes. This concept inspired by life in order to describe today's athmosphere in the best manner will in the best manner will bring difference to your interior spaces.