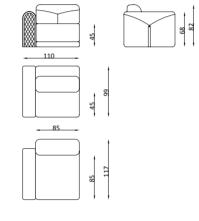

### MIRO

### Dining Room

Konsol/Sideboard

Sandalye/Chair

Masa /Dining Table

Furniture forms in living room decoration play an ideal key role to achieve a peaceful look. Furniture with different lines both gives your room an elegant atmosphere and provides a visual aesthetic contribution. This design has a modern look and a unique style, adding elegance to your living space.

### Living Room

4'Lü /4 Seater

Berjer/Armchair

3'Lü /3 Seater

Orta Sehpa /C. Table