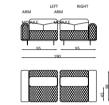

#### Living Room

3'Lü /3 Seater

Ara Sehpa / Inter Table

3'Lü /3 Seater

Ara Modül / Inter Module

2'Li /2 Seater

Orta Sehpa /C. Table