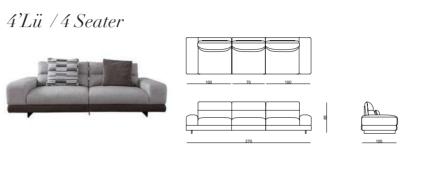

### Living Room

3'Lü /3 Seater

Orta Sehpa /C. Table

Koltuk Ara Sehpa / Box Table