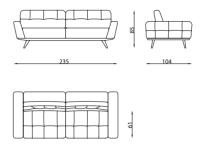

### **ARMIS**

Dining Room

Konsol/Sideboard

Sandalye/Chair

Masa /Dining Table

Tv Ünitesi/TV Unit

Furniture forms in living room decoration play an ideal key role to achieve a peaceful look. Furniture with different lines both gives your room an elegant atmosphere and provides a visual aesthetic contribution. This design has a modern look and a unique style, adding elegance to your living space.

### Living Room

3'Lü /3 Seater

Orta Sehpa /C. Table

Koltuk Ara Sehpa / Box Table