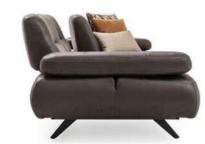

## MIRO

Corner sofas provide a spacious and airy environment in living spaces by offering both elegance and functionality. With their modern designs, corner sofas not only use the space efficiently but also add comfort to the seating arrangement. Corner sofas, which adapt to different room sizes thanks to their L and U-shaped options, also appeal to every style with their different color and texture options.

### MIRO

### Living Room

Tek Oturum Modül / Single Seater Module

Berjer/Armchair

Köşe Modül / Corner Module

Ara Sehpa / Box Table

Kollu Modül / Arm Module