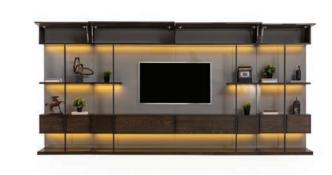

# ARMIS

If we consider that the colors do not actually exist in reality, it may become increasingly more surprising and certanly much more interesting case, because what we call color is actually a light reflection bringing to our retina by means of vibrating waves.

### **ARMIS**

Dining Room

Konsol/Sideboard

Sandalye/Chair

Masa /Dining Table

Tv Ünitesi/TV Unit

Furniture forms in living room decoration play an ideal key role to achieve a peaceful look. Furniture with different lines both gives your room an elegant atmosphere and provides a visual aesthetic contribution. This design has a modern look and a unique style, adding elegance to your living space.