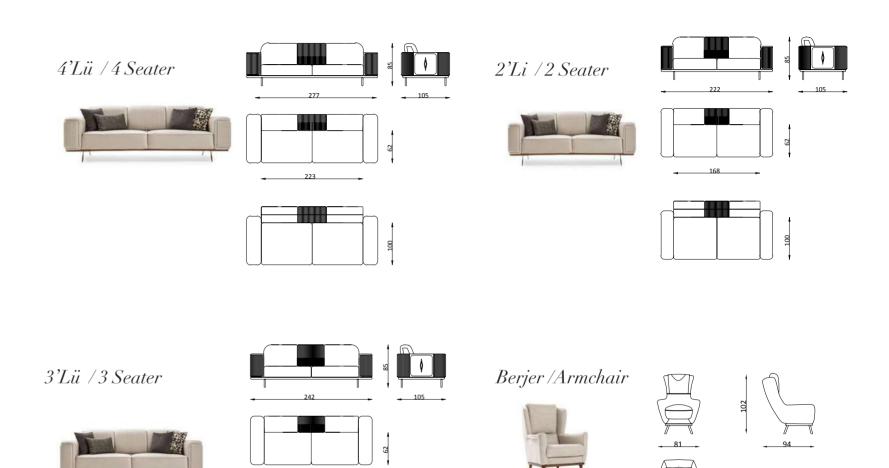

### **ARMIS**

Dining Room

Konsol/Sideboard

Sandalye/Chair

Masa /Dining Table

Tv Ünitesi/TV Unit

Furniture forms in living room decoration play an ideal key role to achieve a peaceful look. Furniture with different lines both gives your room an elegant atmosphere and provides a visual aesthetic contribution. This design has a modern look and a unique style, adding elegance to your living space.

### Living Room

3'Lü /3 Seater

Orta Sehpa /C. Table

Koltuk Ara Sehpa / Box Table

### Living Room

3'Lü /3 Seater

Berjer/Armchair

4'Lü Dinlenmeli / 4 Seater With Rest

Sehpalar / Coffee Tables

## VGUE Living Room

4'Lü /4 Seater

Berjer/Armchair

3'Lü /3 Seater

Puf/Puff

Orta Sehpa /C. Table

### Living Room

4'Lü /4 Seater

Berjer/Armchair

3'Lü /3 Seater

Orta Sehpa /C. Table

#### Living Room

3'Lü /3 Seater

Ara Sehpa / Inter Table

3'Lü /3 Seater

Ara Modül / Inter Module

2'Li /2 Seater

Orta Sehpa /C. Table

### Living Room

4'Lü /4 Seater

3'Lü /3 Seater

Berjer/Armchair

Orta Sehpa / Coffee Table

### Living Room

4'Lü /4 Seater

3'Lü /3 Seater

2'Li /2 Seater

Berjer/Armchair

Orta Sehpa / C. Table

#### Living Room

3'Lü /3 Seater

2'Li /2 Seater

Berjer/Armchair

Sehpa/C. Table

### Living Room

4'Lü /4 Seater

3'Lü /3 Seater

2'Li /2 Seater

Berjer/Armchair

### Living Room

4'Lü /4 Seater

3'Lü /3 Seater

2'Li /2 Seater

Tekli / Single Seater

<del>378</del> 379

### Living Room

3'Lü /3 Seater

2'li /2 Seater

Berjer/Armchair