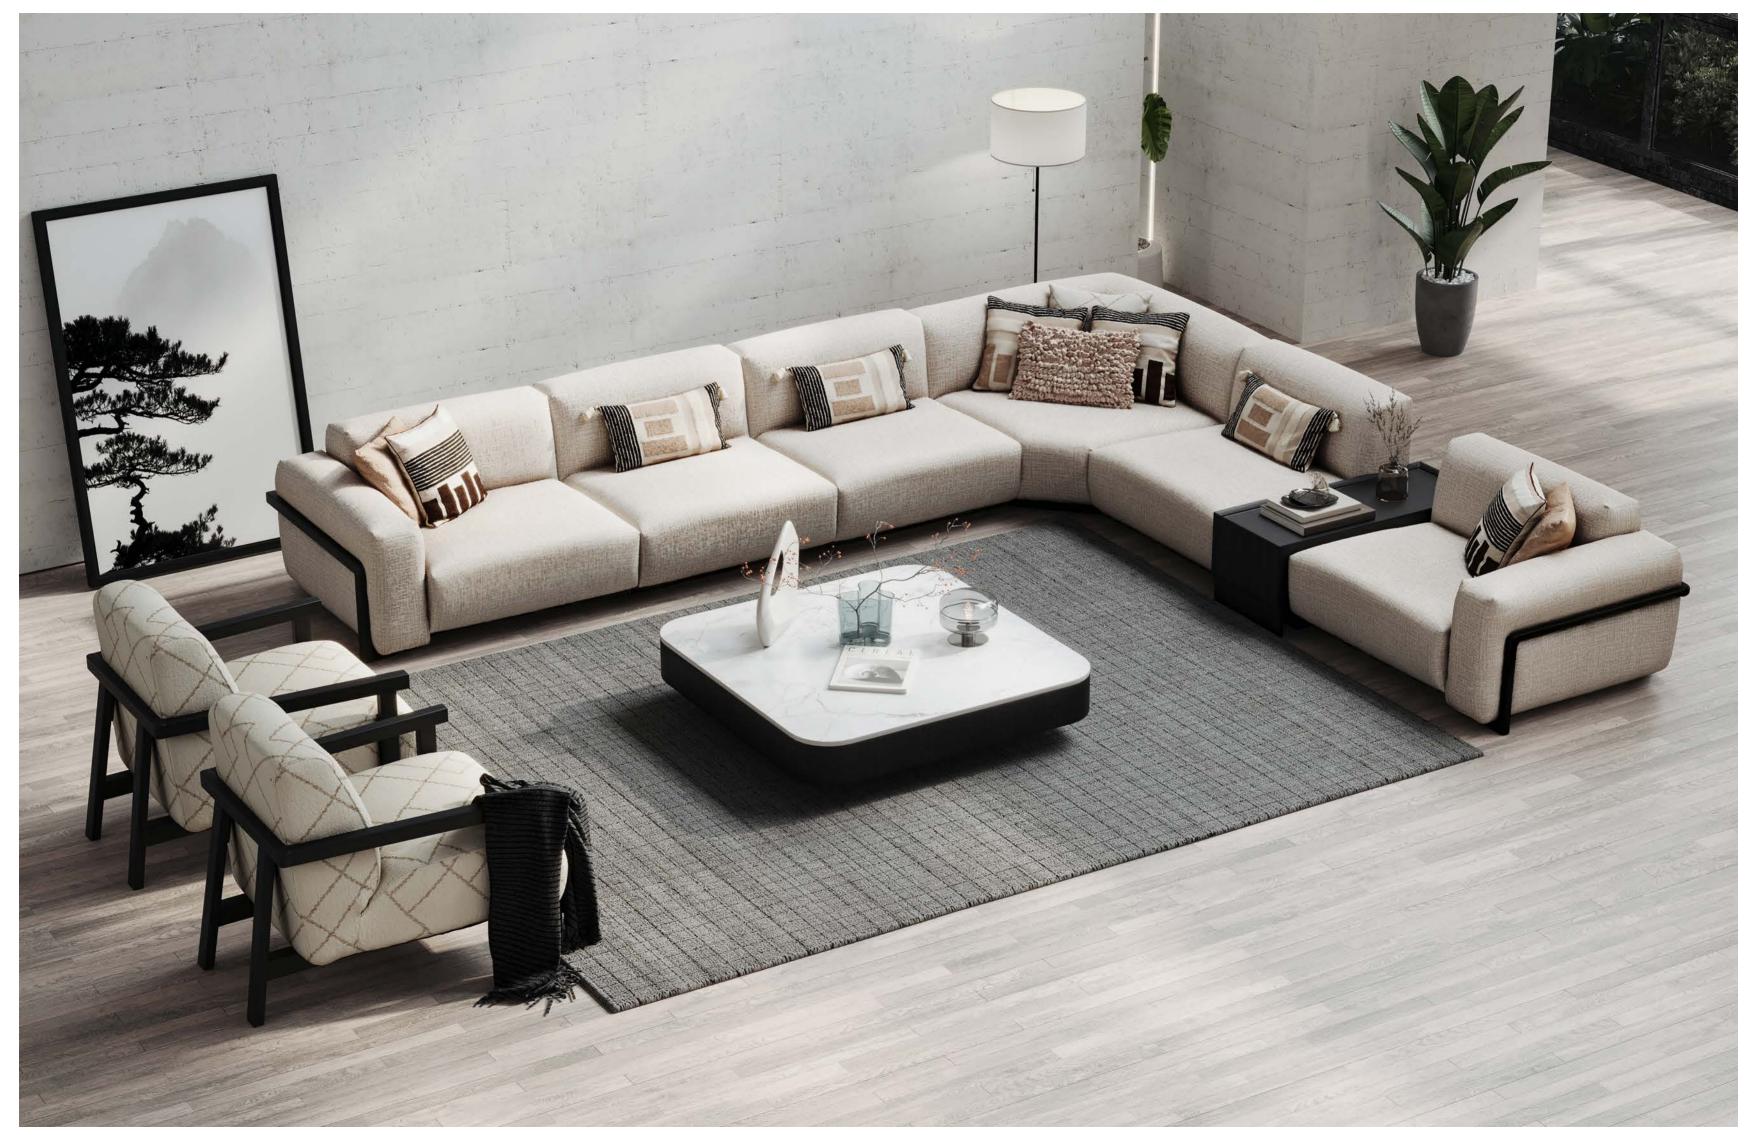

## MIRO

Corner sofas provide a spacious and airy environment in living spaces by offering both elegance and functionality. With their modern designs, corner sofas not only use the space efficiently but also add comfort to the seating arrangement. Corner sofas, which adapt to different room sizes thanks to their L and U-shaped options, also appeal to every style with their different color and texture options.

### MIRO

### Living Room

Tek Oturum Modül / Single Seater Module

Berjer/Armchair

Köşe Modül / Corner Module

Ara Sehpa / Box Table

Kollu Modül / Arm Module

## ♦ MIRO

Art is about personal taste and the desire for expression. Only you decide what you like. Everything in your home should be connected in perfect harmony.

134