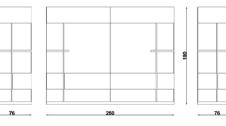

# FORM

Form reflects your world.
It is open and ready to reveal your personality to the smallest details. In its soul, everything is carefully hidden carefully in perfect order.

## SOPHISTICATION

The Form spirit means giving people the chance to reveal their style in its entirety and giving them the opportunity to explore places where they can look carefully at their passions.

## FORM

### Living Room

3'Lü /3 Seater

2'li /2 Seater

Berjer/Armchair