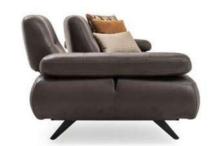

## MIRO

Corner sofas provide a spacious and airy environment in living spaces by offering both elegance and functionality. With their modern designs, corner sofas not only use the space efficiently but also add comfort to the seating arrangement. Corner sofas, which adapt to different room sizes thanks to their L and U-shaped options, also appeal to every style with their different color and texture options.

### MIRO

### Living Room

Tek Oturum Modül / Single Seater Module

Berjer/Armchair

Köşe Modül / Corner Module

Ara Sehpa / Box Table

Kollu Modül / Arm Module