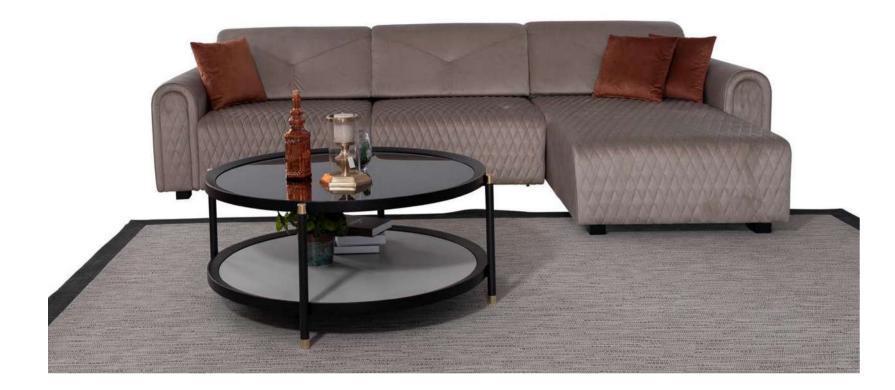

## MIRO

Corner sofas provide a spacious and airy environment in living spaces by offering both elegance and functionality. With their modern designs, corner sofas not only use the space efficiently but also add comfort to the seating arrangement. Corner sofas, which adapt to different room sizes thanks to their L and U-shaped options, also appeal to every style with their different color and texture options.

### MIRO

### Living Room

Tek Oturum Modül / Single Seater Module

Berjer/Armchair

Köşe Modül / Corner Module

Ara Sehpa / Box Table

Kollu Modül / Arm Module