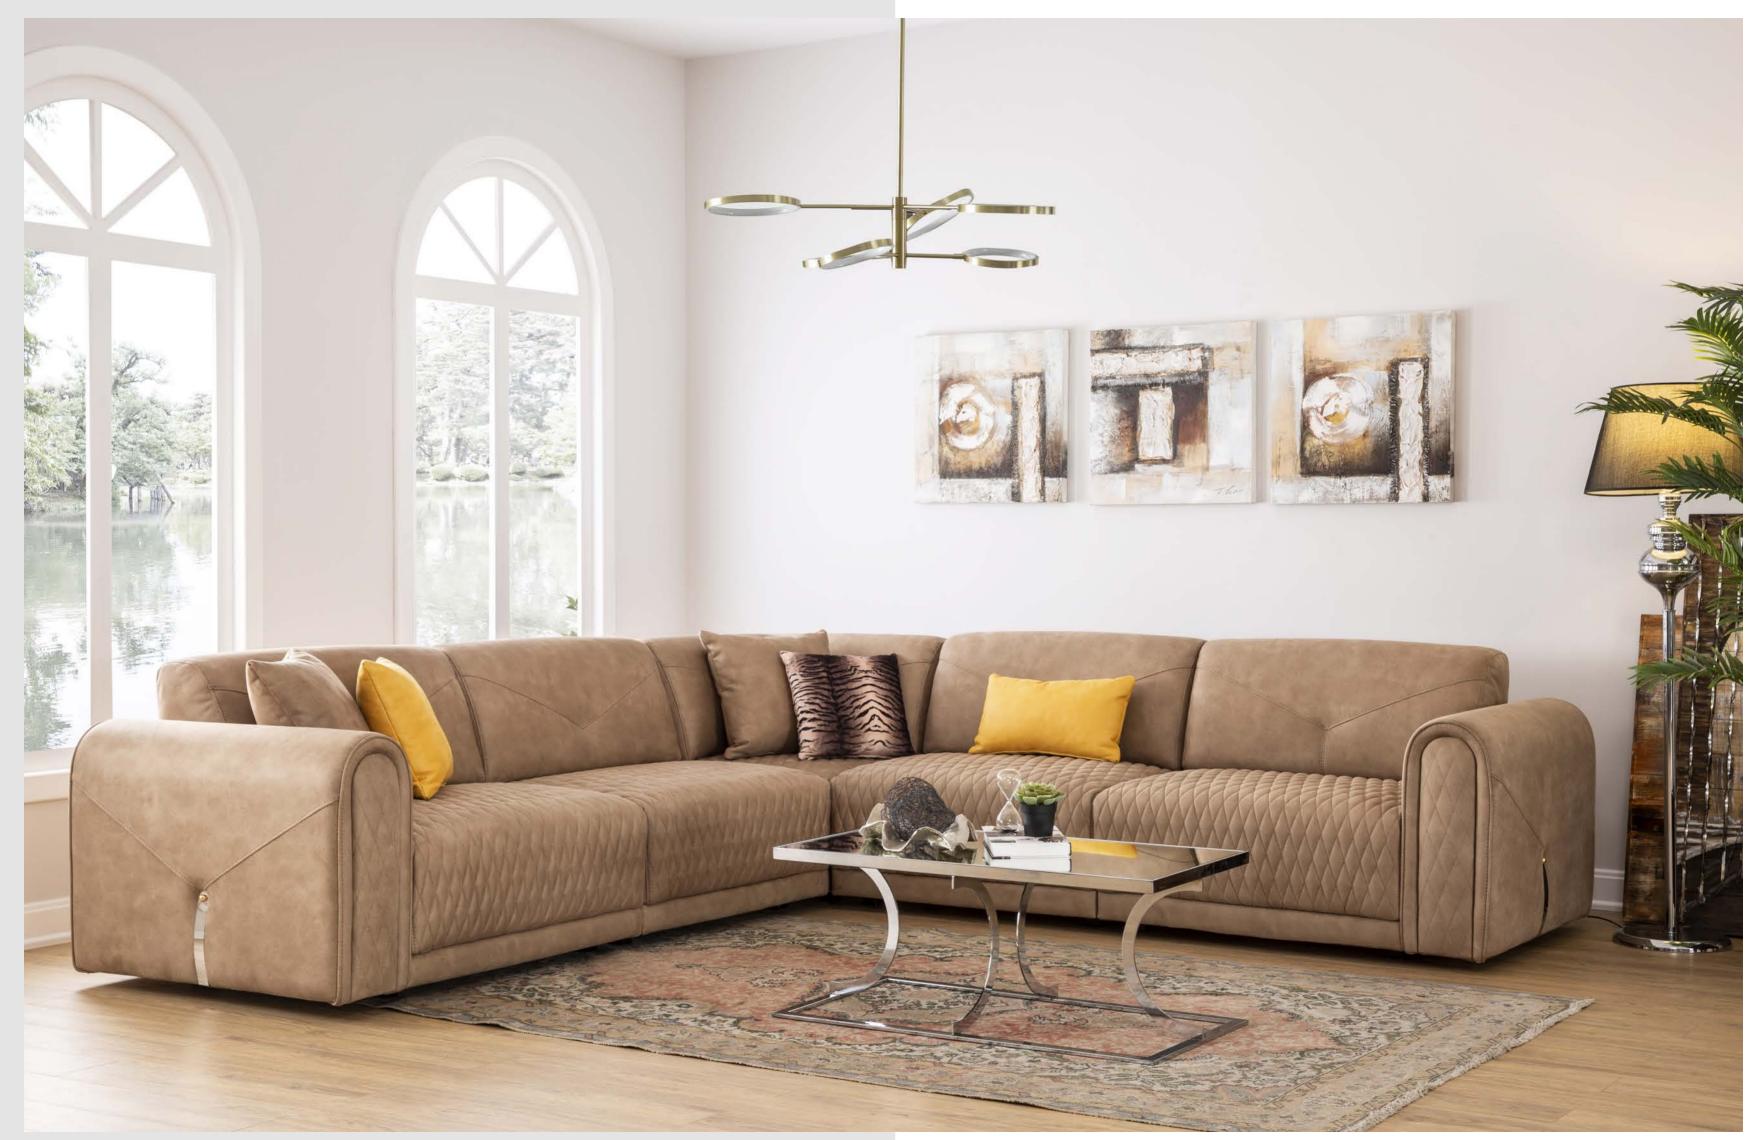

## MIRO

Corner sofas provide a spacious and airy environment in living spaces by offering both elegance and functionality. With their modern designs, corner sofas not only use the space efficiently but also add comfort to the seating arrangement. Corner sofas, which adapt to different room sizes thanks to their L and U-shaped options, also appeal to every style with their different color and texture options.

### MIRO

### Living Room

Tek Oturum Modül / Single Seater Module

Berjer/Armchair

Köşe Modül / Corner Module

Ara Sehpa / Box Table

Kollu Modül / Arm Module

## ♦ MIRO

Art is about personal taste and the desire for expression. Only you decide what you like. Everything in your home should be connected in perfect harmony.

134