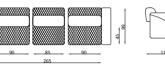

# VIIO Corner

Köşe / Corner

Kollu Modül / Arm Module

Ara Modül / Middle Module

Dinlenme Modülü / Rest Module