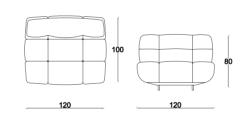

## MIRO

Corner sofas provide a spacious and airy environment in living spaces by offering both elegance and functionality. With their modern designs, corner sofas not only use the space efficiently but also add comfort to the seating arrangement. Corner sofas, which adapt to different room sizes thanks to their L and U-shaped options, also appeal to every style with their different color and texture options.

### Living Room

Tek Oturum Modül / Single Seater Module

Berjer/Armchair

Köşe Modül / Corner Module

Ara Sehpa / Box Table

Kollu Modül / Arm Module