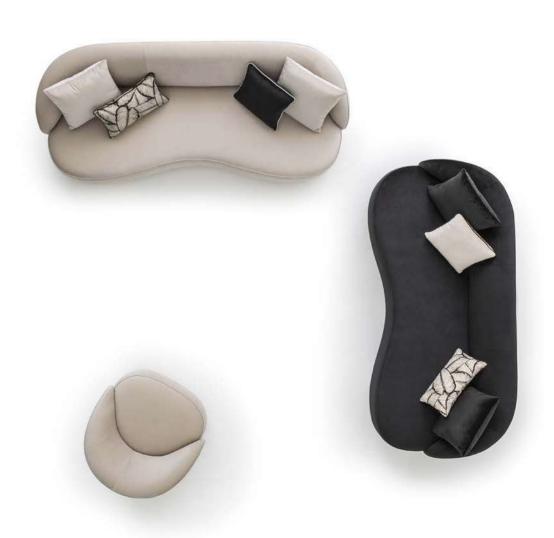

## MIRO

Corner sofas provide a spacious and airy environment in living spaces by offering both elegance and functionality. With their modern designs, corner sofas not only use the space efficiently but also add comfort to the seating arrangement. Corner sofas, which adapt to different room sizes thanks to their L and U-shaped options, also appeal to every style with their different color and texture options.

### MIRO

### Living Room

Tek Oturum Modül / Single Seater Module

Berjer/Armchair

Köşe Modül / Corner Module

Ara Sehpa / Box Table

Kollu Modül / Arm Module

## ♦ MIRO

Art is about personal taste and the desire for expression. Only you decide what you like. Everything in your home should be connected in perfect harmony.

134