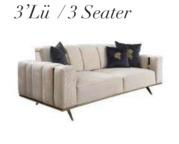

## VGUE Living Room

4'Lü /4 Seater

Berjer/Armchair

3'Lü /3 Seater

Puf/Puff

Orta Sehpa /C. Table