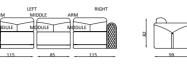

### Living Room

Köşe Modül / Corner Module

Standart Modül / Standard Module

Dinlenme Modülü / Rest Module

Sehpalar / Coffee Tables