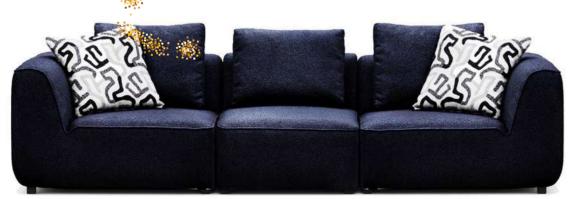

## MIRO

Corner sofas provide a spacious and airy environment in living spaces by offering both elegance and functionality. With their modern designs, corner sofas not only use the space efficiently but also add comfort to the seating arrangement. Corner sofas, which adapt to different room sizes thanks to their L and U-shaped options, also appeal to every style with their different color and texture options.

### MIRO

### Living Room

Tek Oturum Modül / Single Seater Module

Berjer/Armchair

Köşe Modül / Corner Module

Ara Sehpa / Box Table

Kollu Modül / Arm Module

## ♦ MIRO

Art is about personal taste and the desire for expression. Only you decide what you like. Everything in your home should be connected in perfect harmony.

134