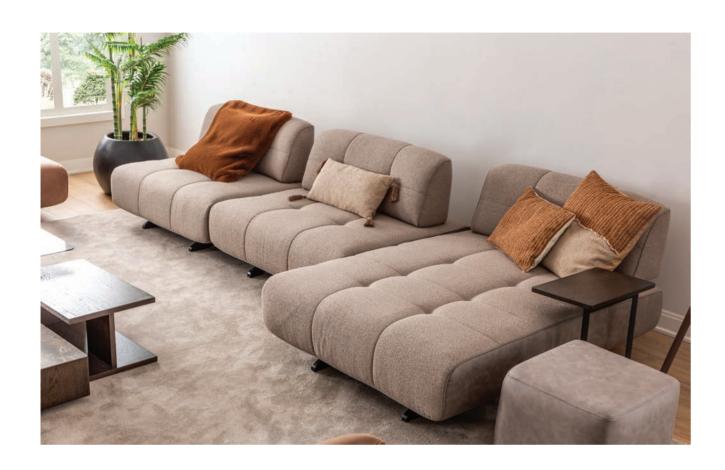

## MIRO

Corner sofas provide a spacious and airy environment in living spaces by offering both elegance and functionality. With their modern designs, corner sofas not only use the space efficiently but also add comfort to the seating arrangement. Corner sofas, which adapt to different room sizes thanks to their L and U-shaped options, also appeal to every style with their different color and texture options.

### Living Room

Tek Oturum Modül / Single Seater Module

Berjer/Armchair

Köşe Modül / Corner Module

Ara Sehpa / Box Table

Kollu Modül / Arm Module