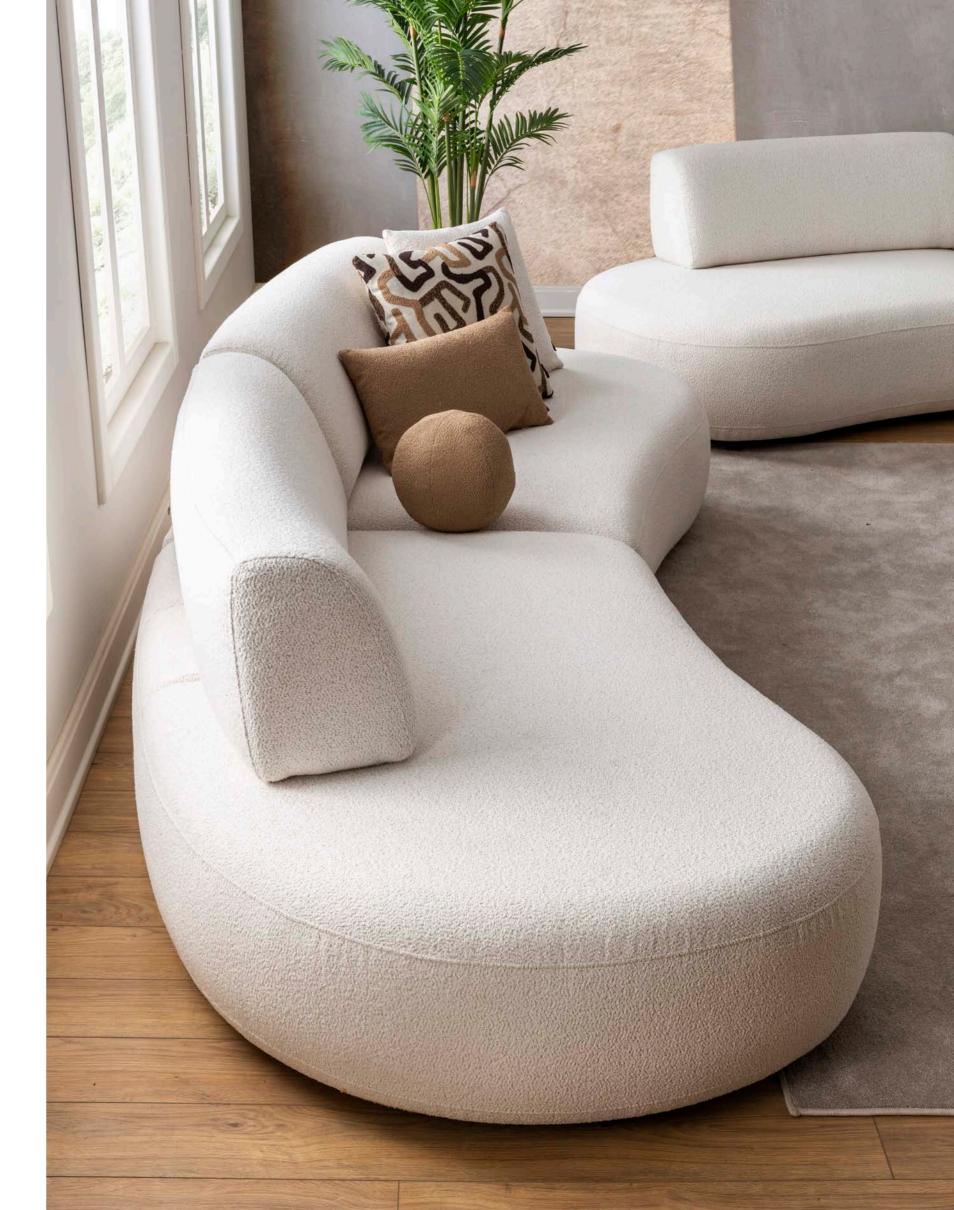

## MIRO

Corner sofas provide a spacious and airy environment in living spaces by offering both elegance and functionality. With their modern designs, corner sofas not only use the space efficiently but also add comfort to the seating arrangement. Corner sofas, which adapt to different room sizes thanks to their L and U-shaped options, also appeal to every style with their different color and texture options.

### Living Room

Tek Oturum Modül / Single Seater Module

Berjer/Armchair

Köşe Modül / Corner Module

Ara Sehpa / Box Table

Kollu Modül / Arm Module