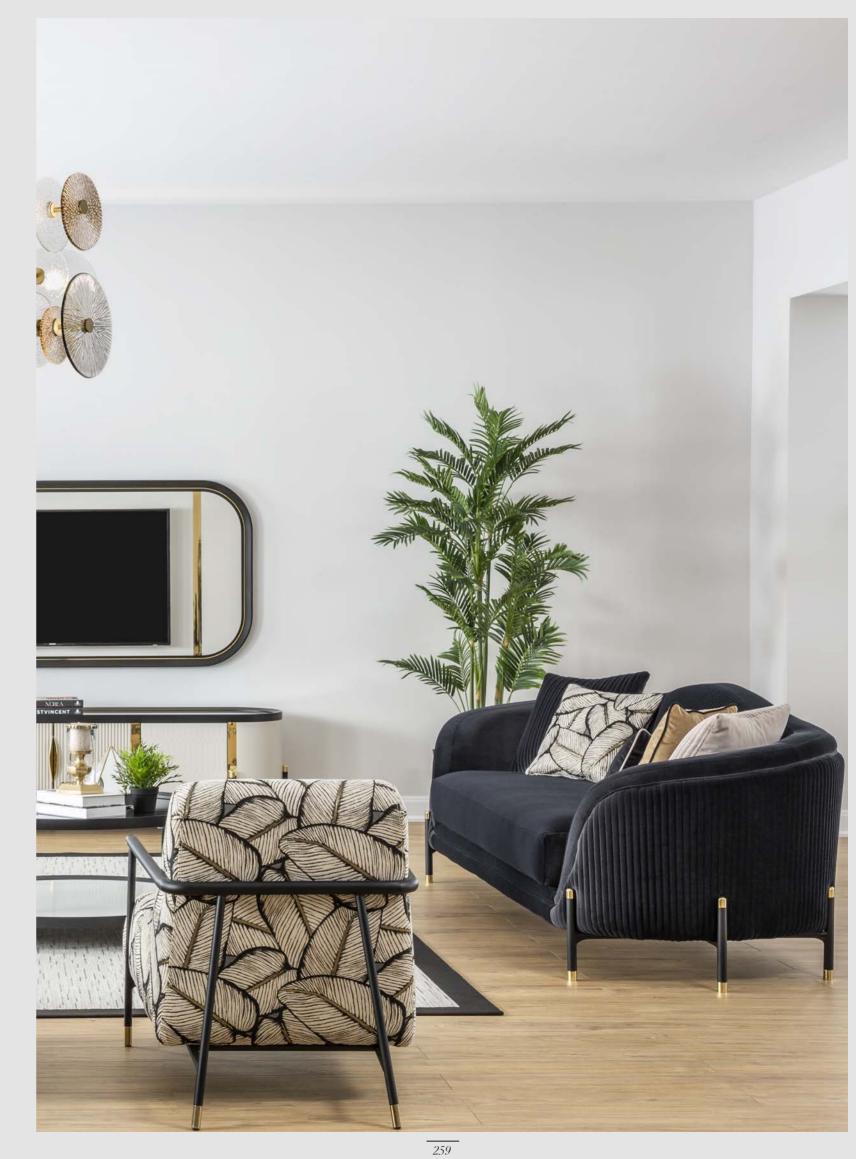

## MIRO

Corner sofas provide a spacious and airy environment in living spaces by offering both elegance and functionality. With their modern designs, corner sofas not only use the space efficiently but also add comfort to the seating arrangement. Corner sofas, which adapt to different room sizes thanks to their L and U-shaped options, also appeal to every style with their different color and texture options.

### Living Room

Tek Oturum Modül / Single Seater Module

Berjer/Armchair

Köşe Modül / Corner Module

Ara Sehpa / Box Table

Kollu Modül / Arm Module

## ♦ MIRO

Art is about personal taste and the desire for expression. Only you decide what you like. Everything in your home should be connected in perfect harmony.

134