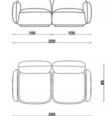

## MIRO

Corner sofas provide a spacious and airy environment in living spaces by offering both elegance and functionality. With their modern designs, corner sofas not only use the space efficiently but also add comfort to the seating arrangement. Corner sofas, which adapt to different room sizes thanks to their L and U-shaped options, also appeal to every style with their different color and texture options.

### Living Room

Tek Oturum Modül / Single Seater Module

Berjer/Armchair

Köşe Modül / Corner Module

Ara Sehpa / Box Table

Kollu Modül / Arm Module