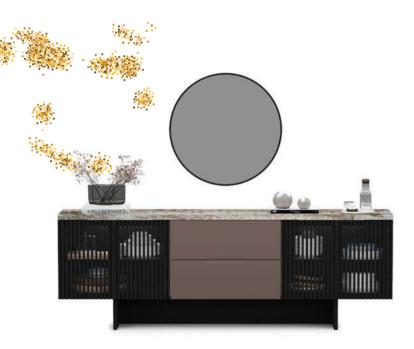

## COUPPER

CORNER

Coupper is the result of a forward-thinking design. The eye-catching histor- ical details ornaments your dreams. The place of dreams is a dream itself.

336

## COUPPER

#### Corner

Lenova 24 Overview

3'lü/3 Seater