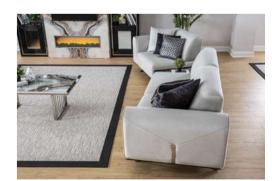

## MIRO

Corner sofas provide a spacious and airy environment in living spaces by offering both elegance and functionality. With their modern designs, corner sofas not only use the space efficiently but also add comfort to the seating arrangement. Corner sofas, which adapt to different room sizes thanks to their L and U-shaped options, also appeal to every style with their different color and texture options.

### Living Room

Tek Oturum Modül / Single Seater Module

Berjer/Armchair

Köşe Modül / Corner Module

Ara Sehpa / Box Table

Kollu Modül / Arm Module