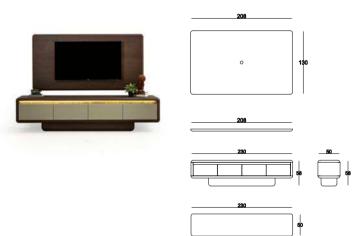

### **ARMIS**

Dining Room

Konsol/Sideboard

Sandalye/Chair

Masa /Dining Table

Tv Ünitesi/TV Unit

Furniture forms in living room decoration play an ideal key role to achieve a peaceful look. Furniture with different lines both gives your room an elegant atmosphere and provides a visual aesthetic contribution. This design has a modern look and a unique style, adding elegance to your living space.

### Living Room

3'Lü /3 Seater

Orta Sehpa /C. Table

Koltuk Ara Sehpa / Box Table