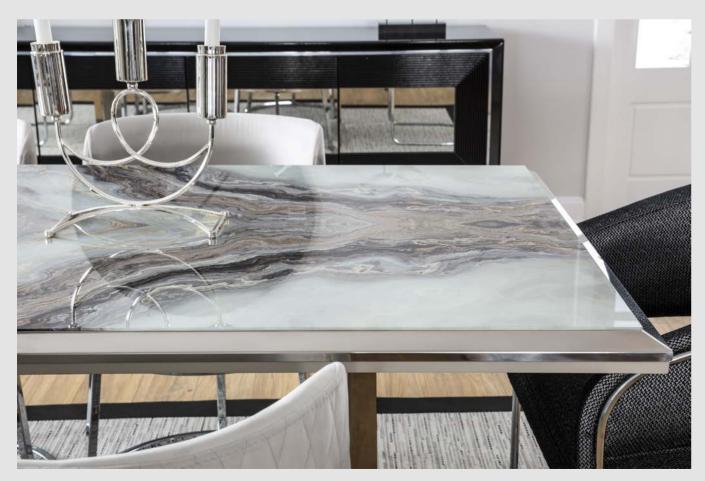

## BENTIEY

Blending the dignity of the color with its design, permanent forms reflecting the quality of Lenova as mirror and giving meaning to them ...

## COTEMPORARY FORMS

The classic relaxation has been redesigned with contemporary forms. Striking details combining difference with texture. Powerful signs that reveal tradition.

<del>370</del>