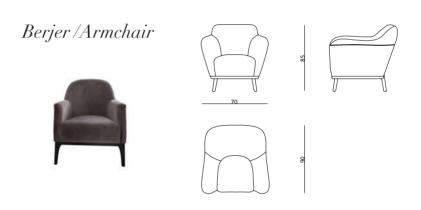

### Living Room

3'Lü /3 Seater

Berjer/Armchair

4'Lü Dinlenmeli / 4 Seater With Rest

Sehpalar / Coffee Tables