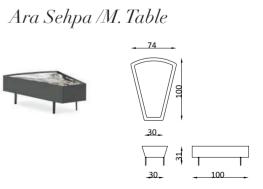

#### Living Room

3'Lü /3 Seater

Ara Sehpa / Inter Table

3'Lü /3 Seater

Ara Modül / Inter Module

2'Li /2 Seater

Orta Sehpa /C. Table