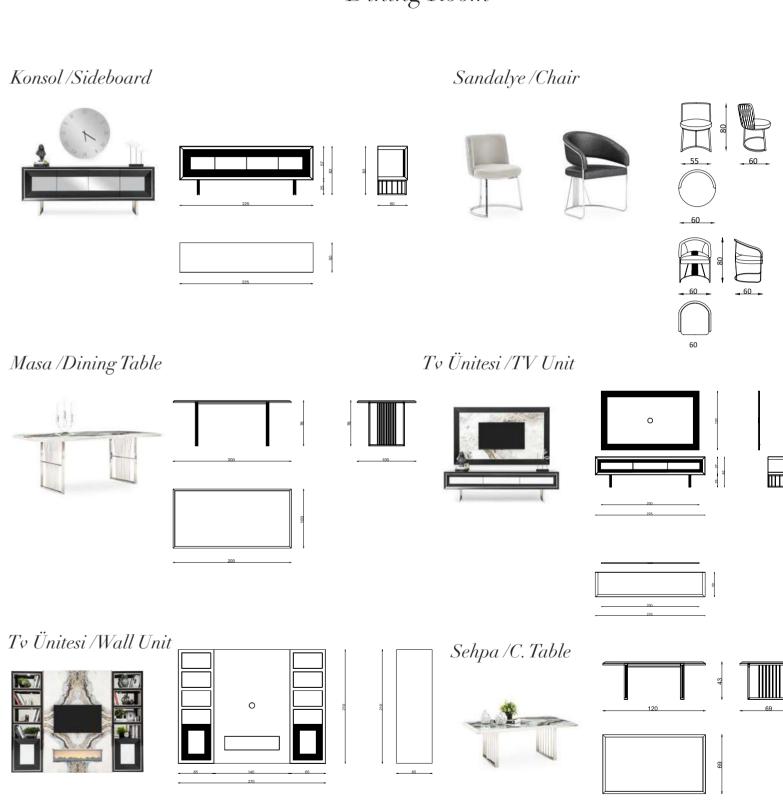

### **ARMIS**

Dining Room

Konsol/Sideboard

Sandalye/Chair

Masa /Dining Table

Tv Ünitesi/TV Unit

Furniture forms in living room decoration play an ideal key role to achieve a peaceful look. Furniture with different lines both gives your room an elegant atmosphere and provides a visual aesthetic contribution. This design has a modern look and a unique style, adding elegance to your living space.

### Living Room

3'Lü /3 Seater

Orta Sehpa /C. Table

Koltuk Ara Sehpa / Box Table

### Dining Room

Konsol/Sideboard

Masa /Dining Table

Sandalye / Chair

Tv Ünitesi/TV Unit

Good design and exact quality...Feeling comfortable at home is everybody's desire so in order to get that sense for you we are giving attention to our furniture's design, function and their color.

### Dining Room

Konsol/Sideboard

Sandalye/Chair

Masa /Dining Table

Tv Ünitesi/TV Unit

Tv Ünitesi/TV Unit

Furniture forms are also an ideal key in order to create a peaceful appearance. It will give a beautiful wiew to your bedroom with its different appearance. A design created for pleasant life with its modern appearance, as well as unique style dazzle.

### Dining Room

Konsol/Sideboard

Sandalye/Chair

Masa /Dining Table

Furniture forms in living room decoration play an ideal key role to achieve a peaceful look. Furniture with different lines both gives your room an elegant atmosphere and provides a visual aesthetic contribution. This design has a modern look and a unique style, adding elegance to your living space.

#### Dining Room

Konsol/Sideboard

Masa /Dining Table

Sandalye / Chair

Tv Ünitesi/TV Unit

Good design and exact quality...Feeling comfortable at home is everybody's desire so in order to get that sense for you we are giving attention to our furniture's design, function and their color.