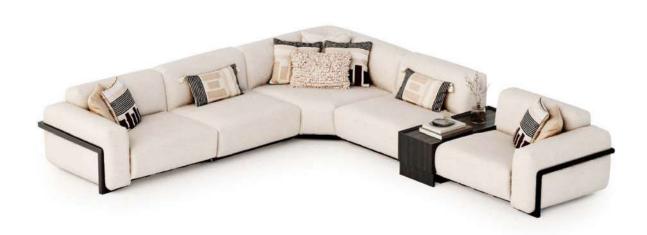

## MIRO

Corner sofas provide a spacious and airy environment in living spaces by offering both elegance and functionality. With their modern designs, corner sofas not only use the space efficiently but also add comfort to the seating arrangement. Corner sofas, which adapt to different room sizes thanks to their L and U-shaped options, also appeal to every style with their different color and texture options.

### MIRO

### Living Room

Tek Oturum Modül / Single Seater Module

Berjer/Armchair

Köşe Modül / Corner Module

Ara Sehpa / Box Table

Kollu Modül / Arm Module

## ♦ MIRO

Art is about personal taste and the desire for expression. Only you decide what you like. Everything in your home should be connected in perfect harmony.

134