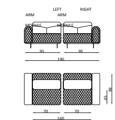

### **ARMIS**

Dining Room

Konsol/Sideboard

Sandalye/Chair

Masa /Dining Table

Tv Ünitesi/TV Unit

Furniture forms in living room decoration play an ideal key role to achieve a peaceful look. Furniture with different lines both gives your room an elegant atmosphere and provides a visual aesthetic contribution. This design has a modern look and a unique style, adding elegance to your living space.

### Living Room

3'Lü /3 Seater

Orta Sehpa /C. Table

Koltuk Ara Sehpa / Box Table