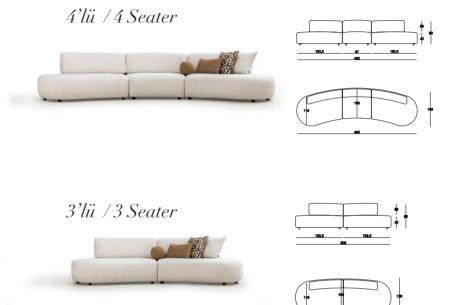

### Living Room

3'Lü /3 Seater

Orta Sehpa /C. Table

Koltuk Ara Sehpa / Box Table