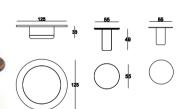

# VIIO Corner

Köşe / Corner

Kollu Modül / Arm Module

Ara Modül / Middle Module

Dinlenme Modülü / Rest Module