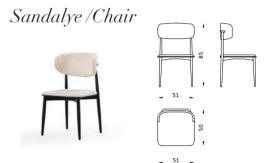

### **ARMIS**

Dining Room

Konsol/Sideboard

Sandalye/Chair

Masa /Dining Table

Tv Ünitesi/TV Unit

Furniture forms in living room decoration play an ideal key role to achieve a peaceful look. Furniture with different lines both gives your room an elegant atmosphere and provides a visual aesthetic contribution. This design has a modern look and a unique style, adding elegance to your living space.