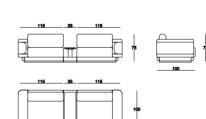

### Living Room

4'Lü /4 Seater

Berjer/Armchair

3'Lü /3 Seater

Orta Sehpa /C. Table

### Living Room

Tek Oturum Modül / Single Seater Module

Berjer/Armchair

Köşe Modül / Corner Module

Ara Sehpa / Box Table

Kollu Modül / Arm Module