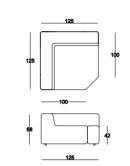

## MIRO

Corner sofas provide a spacious and airy environment in living spaces by offering both elegance and functionality. With their modern designs, corner sofas not only use the space efficiently but also add comfort to the seating arrangement. Corner sofas, which adapt to different room sizes thanks to their L and U-shaped options, also appeal to every style with their different color and texture options.

### MIRO

### Living Room

Tek Oturum Modül / Single Seater Module

Berjer/Armchair

Köşe Modül / Corner Module

Ara Sehpa / Box Table

Kollu Modül / Arm Module

## ♦ MIRO

Art is about personal taste and the desire for expression. Only you decide what you like. Everything in your home should be connected in perfect harmony.

134