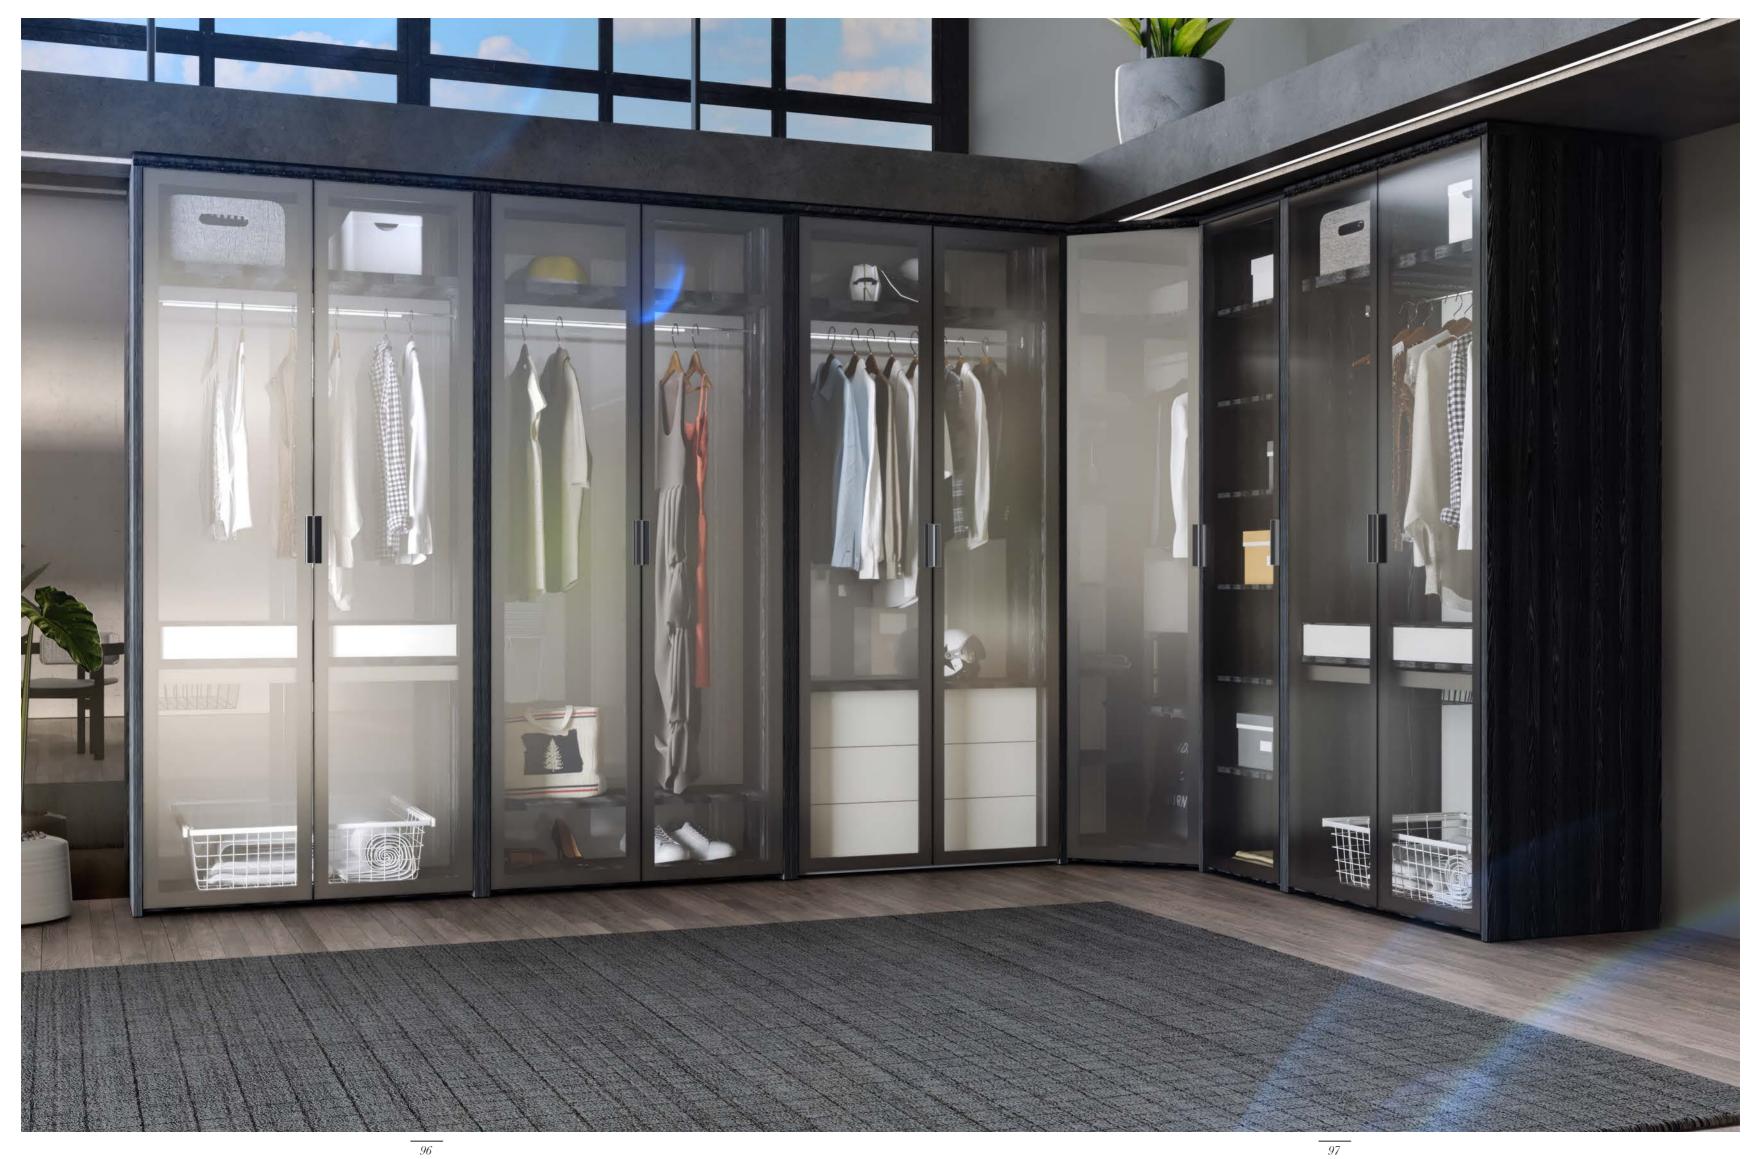

### Bedroom

Dolap/Wardrobe

Şifonyer/Dresser

### Bedroom

Dolap/Wardrobe

Şifonyer/Dresser

By incorporating varied lines, we've tapped into what moves the soul. This represents an evolution in our perspective. What we present is fearless—a unique embodiment of eclectic artistry. A creation unlike any other.