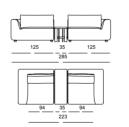

## MIRO

Corner sofas provide a spacious and airy environment in living spaces by offering both elegance and functionality. With their modern designs, corner sofas not only use the space efficiently but also add comfort to the seating arrangement. Corner sofas, which adapt to different room sizes thanks to their L and U-shaped options, also appeal to every style with their different color and texture options.

### Living Room

Tek Oturum Modül / Single Seater Module

Berjer/Armchair

Köşe Modül / Corner Module

Ara Sehpa / Box Table

Kollu Modül / Arm Module