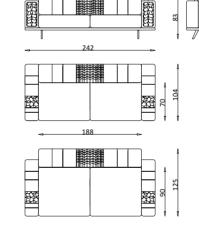

### **ARMIS**

Dining Room

Konsol/Sideboard

Sandalye/Chair

Masa /Dining Table

Tv Ünitesi/TV Unit

Furniture forms in living room decoration play an ideal key role to achieve a peaceful look. Furniture with different lines both gives your room an elegant atmosphere and provides a visual aesthetic contribution. This design has a modern look and a unique style, adding elegance to your living space.

### Living Room

3'Lü /3 Seater

Orta Sehpa /C. Table

Koltuk Ara Sehpa / Box Table

### Dining Room

Konsol/Sideboard

Masa /Dining Table

Sandalye / Chair

Tv Ünitesi/TV Unit

Good design and exact quality...Feeling comfortable at home is everybody's desire so in order to get that sense for you we are giving attention to our furniture's design, function and their color.

### Living Room

3'Lü /3 Seater

Berjer/Armchair

4'Lü Dinlenmeli / 4 Seater With Rest

Sehpalar / Coffee Tables

### Living Room

Köşe Modül / Corner Module

Standart Modül / Standard Module

Dinlenme Modülü / Rest Module

Sehpalar / Coffee Tables

### Dining Room

Konsol/Sideboard

Sandalye/Chair

Masa /Dining Table

Tv Ünitesi/TV Unit

Tv Ünitesi/TV Unit

Furniture forms are also an ideal key in order to create a peaceful appearance. It will give a beautiful wiew to your bedroom with its different appearance. A design created for pleasant life with its modern appearance, as well as unique style dazzle.

## VGUE Living Room

4'Lü /4 Seater

Berjer/Armchair

3'Lü /3 Seater

Puf/Puff

Orta Sehpa /C. Table