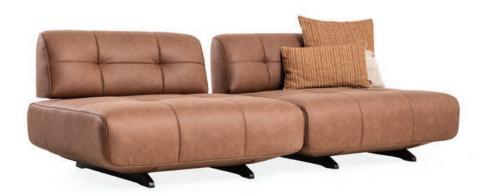

## MIRO

Corner sofas provide a spacious and airy environment in living spaces by offering both elegance and functionality. With their modern designs, corner sofas not only use the space efficiently but also add comfort to the seating arrangement. Corner sofas, which adapt to different room sizes thanks to their L and U-shaped options, also appeal to every style with their different color and texture options.

### Living Room

Tek Oturum Modül / Single Seater Module

Berjer/Armchair

Köşe Modül / Corner Module

Ara Sehpa / Box Table

Kollu Modül / Arm Module

## ♦ MIRO

Art is about personal taste and the desire for expression. Only you decide what you like. Everything in your home should be connected in perfect harmony.

134