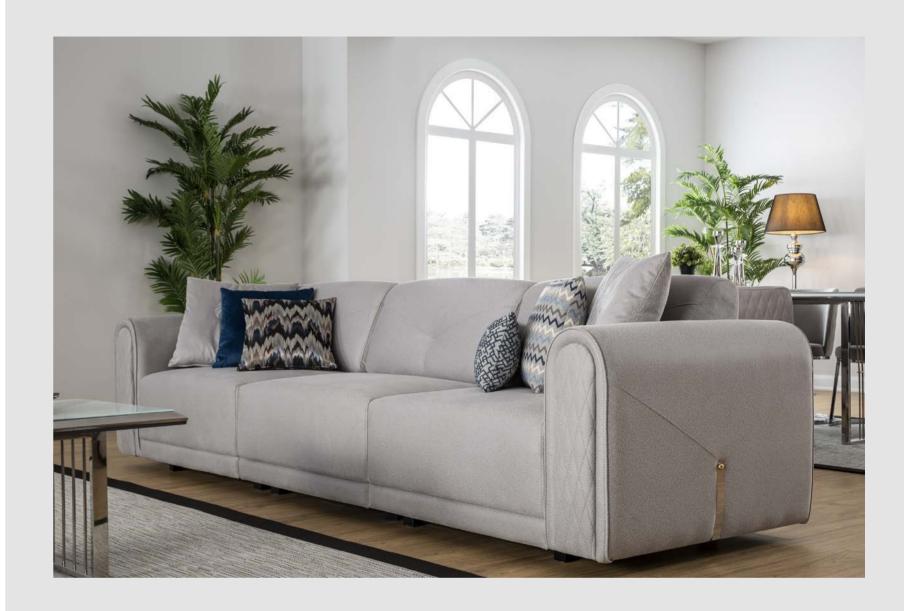

## MIRO

Corner sofas provide a spacious and airy environment in living spaces by offering both elegance and functionality. With their modern designs, corner sofas not only use the space efficiently but also add comfort to the seating arrangement. Corner sofas, which adapt to different room sizes thanks to their L and U-shaped options, also appeal to every style with their different color and texture options.

### MIRO

### Living Room

Tek Oturum Modül / Single Seater Module

Berjer/Armchair

Köşe Modül / Corner Module

Ara Sehpa / Box Table

Kollu Modül / Arm Module