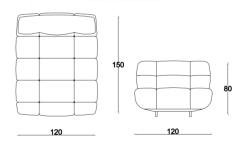

### Dining Room

Konsol/Sideboard

Sandalye/Chair

Masa /Dining Table

Furniture forms in living room decoration play an ideal key role to achieve a peaceful look. Furniture with different lines both gives your room an elegant atmosphere and provides a visual aesthetic contribution. This design has a modern look and a unique style, adding elegance to your living space.

### Living Room

4'Lü /4 Seater

Berjer/Armchair

3'Lü /3 Seater

Orta Sehpa /C. Table