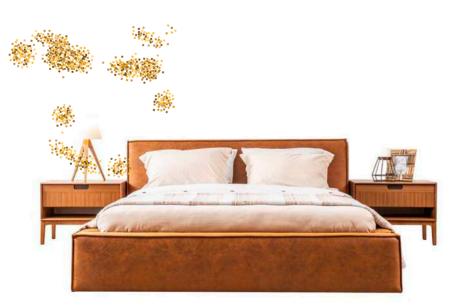

### Bedroom

Dolap/Wardrobe

Şifonyer/Dresser

#### Bed/Karyola

### Komodin /Night Stand