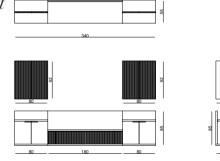

### Dining Room

Konsol/Sideboard

Sandalye/Chair

Masa /Dining Table

Tv Ünitesi/TV Unit

Tv Ünitesi/TV Unit

Furniture forms are also an ideal key in order to create a peaceful appearance. It will give a beautiful wiew to your bedroom with its different appearance. A design created for pleasant life with its modern appearance, as well as unique style dazzle.