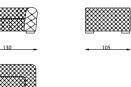

# FORM

Form reflects your world.
It is open and ready to reveal your personality to the smallest details. In its soul, everything is carefully hidden carefully in perfect order.

## SOPHISTICATION

The Form spirit means giving people the chance to reveal their style in its entirety and giving them the opportunity to explore places where they can look carefully at their passions.

## FORM

### Living Room

3'Lü /3 Seater

2'li /2 Seater

Berjer/Armchair