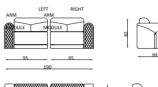

# VIIO Corner

Köşe / Corner

Kollu Modül / Arm Module

Ara Modül / Middle Module

Dinlenme Modülü / Rest Module