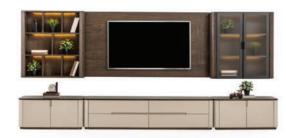

# FORM

Form reflects your world.
It is open and ready to reveal your personality to the smallest details. In its soul, everything is carefully hidden carefully in perfect order.

## SOPHISTICATION

The Form spirit means giving people the chance to reveal their style in its entirety and giving them the opportunity to explore places where they can look carefully at their passions.

## FORM

### Living Room

3'Lü /3 Seater

2'li /2 Seater

Berjer/Armchair