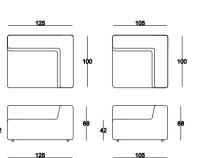

### Living Room

Tek Oturum Modül / Single Seater Module

Berjer/Armchair

Köşe Modül / Corner Module

Ara Sehpa / Box Table

Kollu Modül / Arm Module