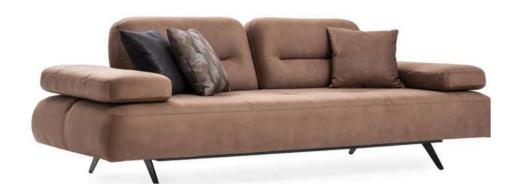

## MIRO

Corner sofas provide a spacious and airy environment in living spaces by offering both elegance and functionality. With their modern designs, corner sofas not only use the space efficiently but also add comfort to the seating arrangement. Corner sofas, which adapt to different room sizes thanks to their L and U-shaped options, also appeal to every style with their different color and texture options.

### Living Room

Tek Oturum Modül / Single Seater Module

Berjer/Armchair

Köşe Modül / Corner Module

Ara Sehpa / Box Table

Kollu Modül / Arm Module