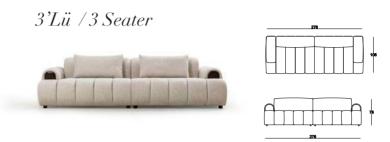

### Living Room

4'Lü /4 Seater

Berjer/Armchair

3'Lü /3 Seater

Orta Sehpa /C. Table