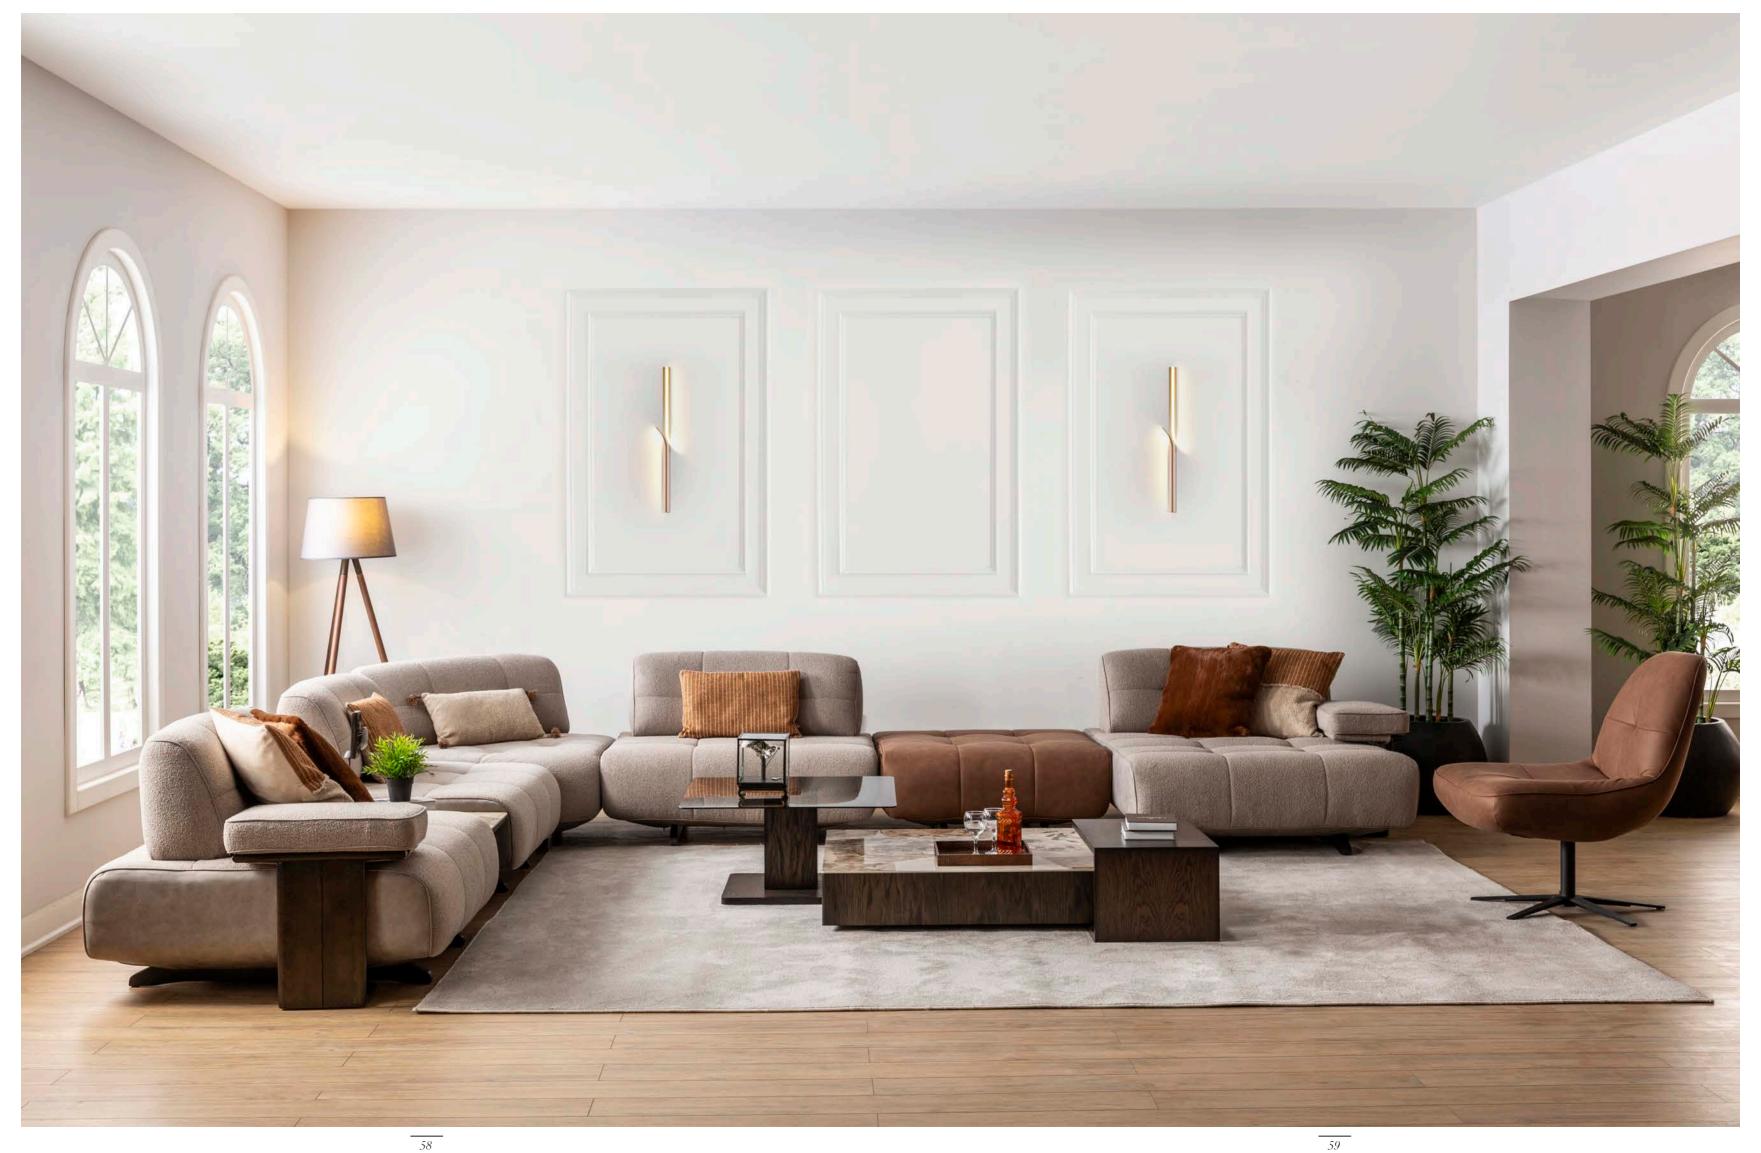

### MIRO

### Dining Room

Konsol/Sideboard

Sandalye/Chair

Masa /Dining Table

Furniture forms in living room decoration play an ideal key role to achieve a peaceful look. Furniture with different lines both gives your room an elegant atmosphere and provides a visual aesthetic contribution. This design has a modern look and a unique style, adding elegance to your living space.

### Living Room

4'Lü /4 Seater

Berjer/Armchair

3'Lü /3 Seater

Orta Sehpa /C. Table

## MIRO

Corner sofas provide a spacious and airy environment in living spaces by offering both elegance and functionality. With their modern designs, corner sofas not only use the space efficiently but also add comfort to the seating arrangement. Corner sofas, which adapt to different room sizes thanks to their L and U-shaped options, also appeal to every style with their different color and texture options.