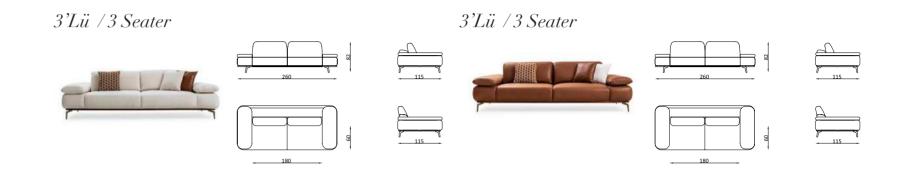

### **ARMIS**

Dining Room

Konsol/Sideboard

Sandalye/Chair

Masa /Dining Table

Tv Ünitesi/TV Unit

Furniture forms in living room decoration play an ideal key role to achieve a peaceful look. Furniture with different lines both gives your room an elegant atmosphere and provides a visual aesthetic contribution. This design has a modern look and a unique style, adding elegance to your living space.

### Living Room

3'Lü /3 Seater

Orta Sehpa /C. Table

Koltuk Ara Sehpa / Box Table