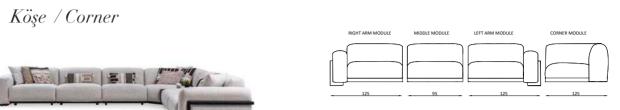

# VIIO Corner

Köşe / Corner

Kollu Modül / Arm Module

Ara Modül / Middle Module

Dinlenme Modülü / Rest Module