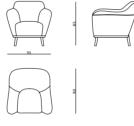

### Living Room

3'Lü /3 Seater

Berjer/Armchair

4'Lü Dinlenmeli / 4 Seater With Rest

Sehpalar / Coffee Tables