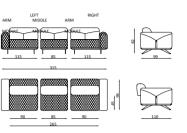

#### Living Room

3'Lü /3 Seater

Ara Sehpa / Inter Table

3'Lü /3 Seater

Ara Modül / Inter Module

2'Li /2 Seater

Orta Sehpa /C. Table