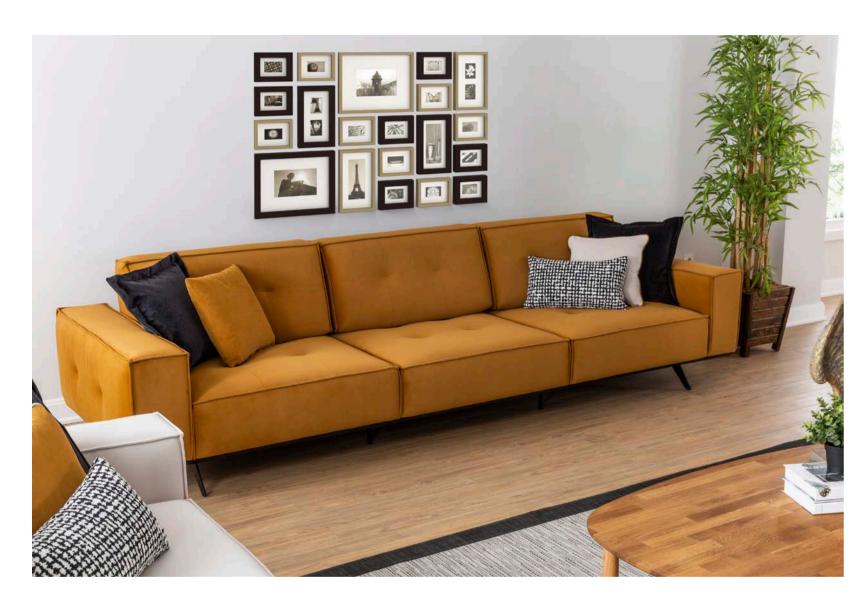

## MIRO

Corner sofas provide a spacious and airy environment in living spaces by offering both elegance and functionality. With their modern designs, corner sofas not only use the space efficiently but also add comfort to the seating arrangement. Corner sofas, which adapt to different room sizes thanks to their L and U-shaped options, also appeal to every style with their different color and texture options.

### Living Room

Tek Oturum Modül / Single Seater Module

Berjer/Armchair

Köşe Modül / Corner Module

Ara Sehpa / Box Table

Kollu Modül / Arm Module