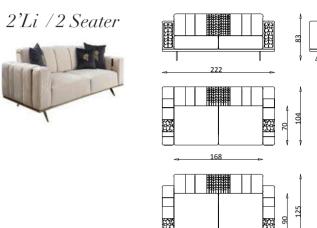

## VGUE Living Room

4'Lü /4 Seater

Berjer/Armchair

3'Lü /3 Seater

Puf/Puff

Orta Sehpa /C. Table