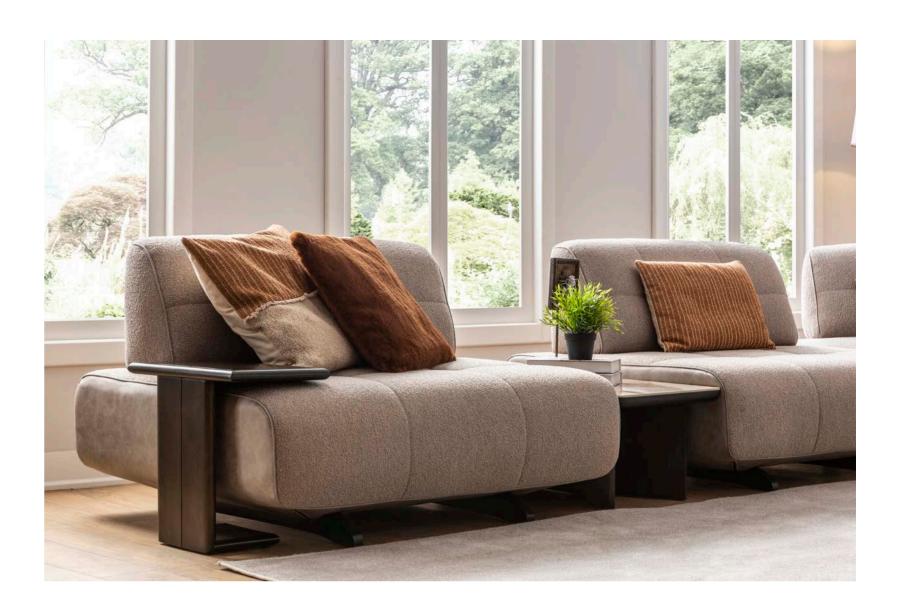

### MIRO

## MIRO

Corner sofas provide a spacious and airy environment in living spaces by offering both elegance and functionality. With their modern designs, corner sofas not only use the space efficiently but also add comfort to the seating arrangement. Corner sofas, which adapt to different room sizes thanks to their L and U-shaped options, also appeal to every style with their different color and texture options.