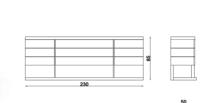

| Armis    | 014 |
|----------|-----|
| Havana   | 034 |
| Vogue    | 064 |
| Miro     | 106 |
| Doku     | 144 |
| Bibi     | 150 |
| Astana   | 156 |
| Soho     | 178 |
| Beretta  | 190 |
| Shadow   | 206 |
| Cenevre  | 212 |
| Nepal    | 220 |
| Toronto  | 228 |
| Oslo     | 246 |
| Amore    | 288 |
| Vito     | 312 |
| Salda    | 320 |
| Bonicci  | 328 |
| Cooupper | 336 |
| Panama   | 344 |
| Lion     | 356 |
| Bentley  | 366 |
| Vivre    | 374 |
| Form     | 380 |

#### **♦** CORNERS

| Beretta | 388 |
|---------|-----|
| Coupper | 394 |
| Vivre   | 400 |
| Vito    | 406 |