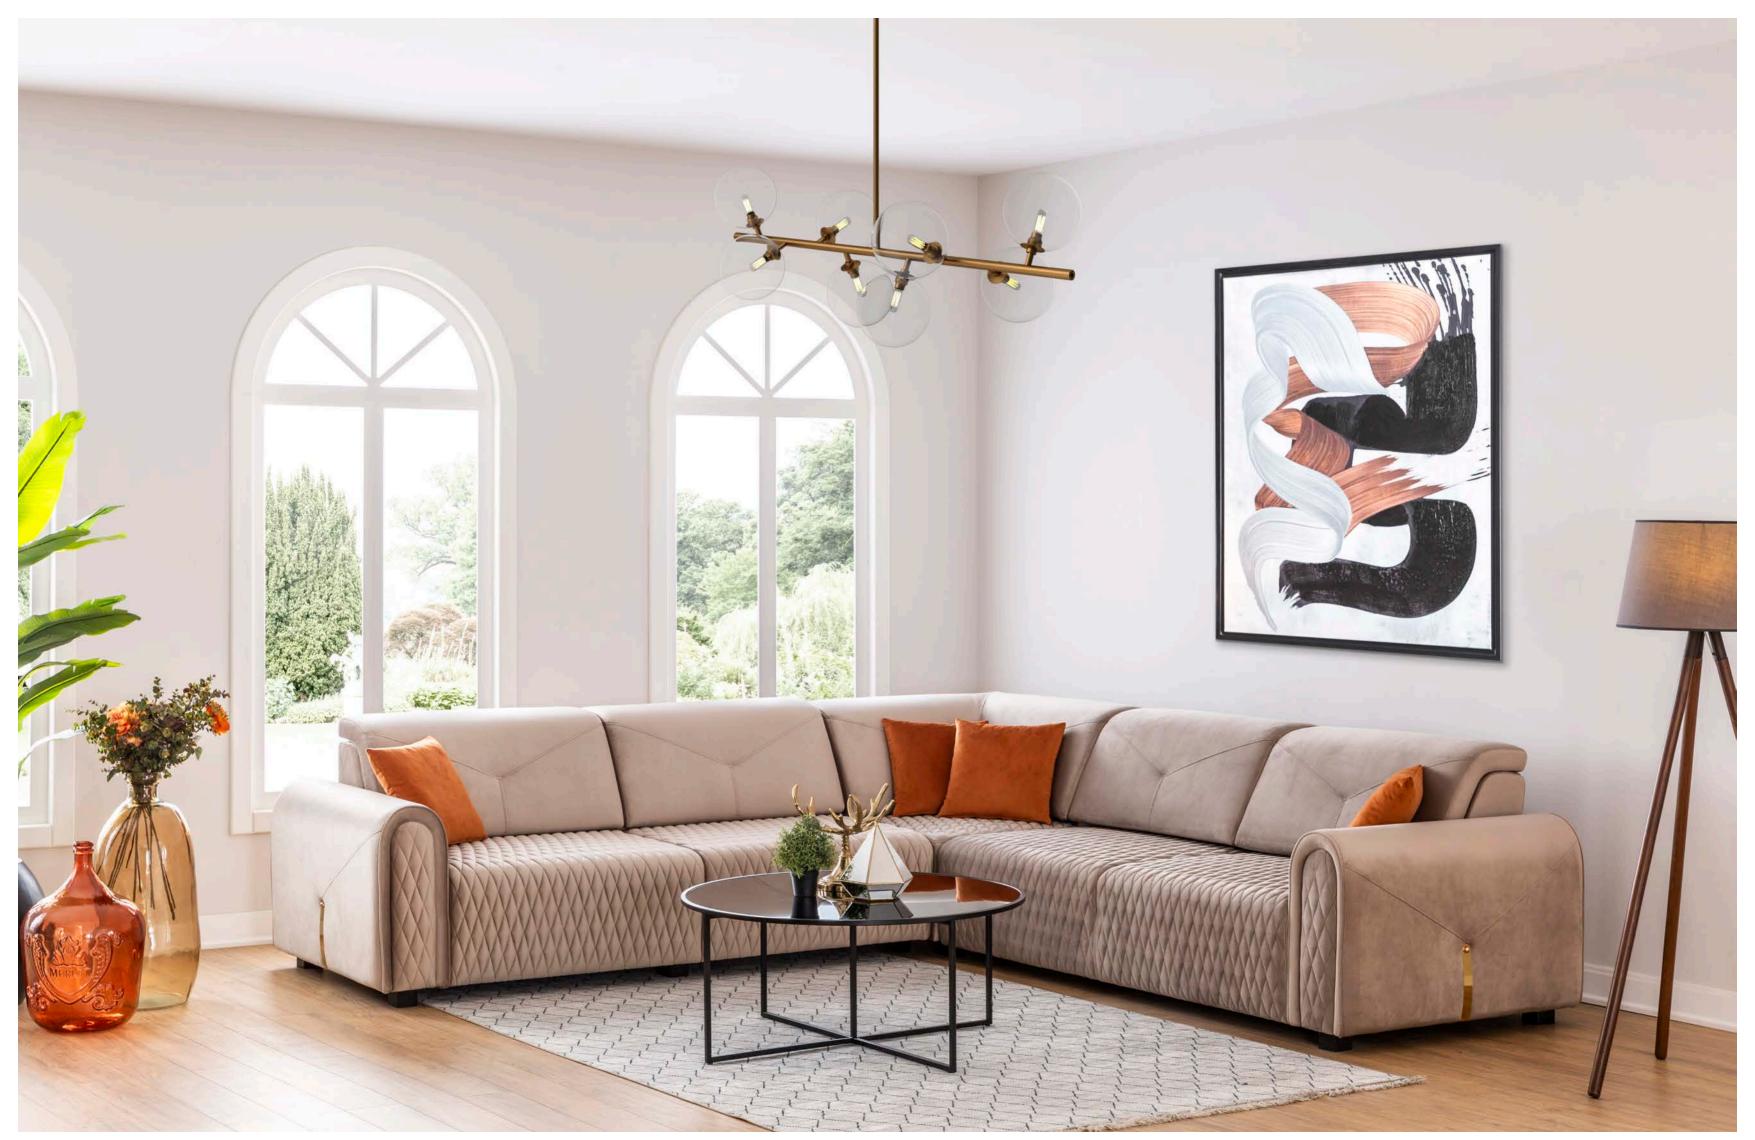

## MIRO

Corner sofas provide a spacious and airy environment in living spaces by offering both elegance and functionality. With their modern designs, corner sofas not only use the space efficiently but also add comfort to the seating arrangement. Corner sofas, which adapt to different room sizes thanks to their L and U-shaped options, also appeal to every style with their different color and texture options.

### MIRO

### Living Room

Tek Oturum Modül / Single Seater Module

Berjer/Armchair

Köşe Modül / Corner Module

Ara Sehpa / Box Table

Kollu Modül / Arm Module