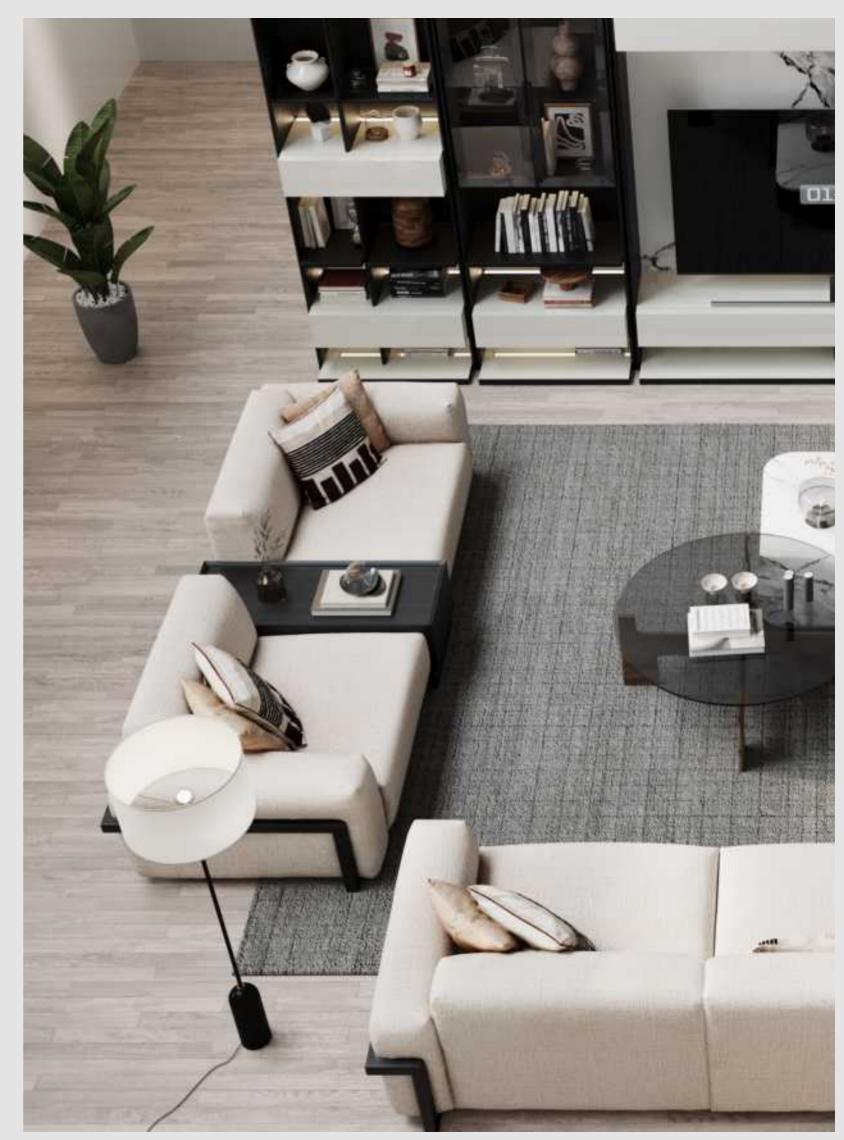

### MIRO

Corner sofas provide a spacious and airy environment in living spaces by offering both elegance and functionality. With their modern designs, corner sofas not only use the space efficiently but also add comfort to the seating arrangement. Corner sofas, which adapt to different room sizes thanks to their L and U-shaped options, also appeal to every style with their different color and texture options.

#### Living Room

Tek Oturum Modül / Single Seater Module

Berjer/Armchair

Köşe Modül / Corner Module

Ara Sehpa / Box Table

Kollu Modül /Arm Module