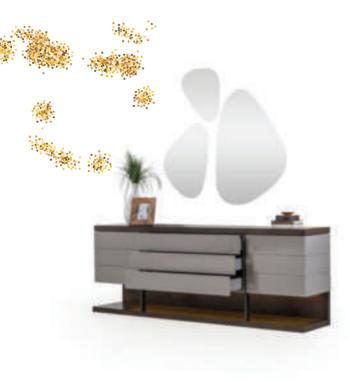

#### ARMIS

Dining Room

Konsol/Sideboard

Sandalye/Chair

Masa /Dining Table

Tv Ünitesi/TV Unit

Furniture forms in living room decoration play an ideal key role to achieve a peaceful look. Furniture with different lines both gives your room an elegant atmosphere and provides a visual aesthetic contribution. This design has a modern look and a unique style, adding elegance to your living space.

#### Dining Room

Konsol/Sideboard

Sandalye / Chair

Tv Ünitesi/TV Unit

Good design and exact quality...Feeling comfortable at home is everybody's desire so in order to get that sense for you we are giving attention to our furniture's design, function and their color.