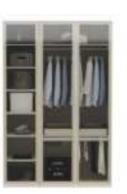

#### Bedroom

#### Dolap/Wardrobe

#### Şifonyer/Dresser

#### Komodin /Night Stand