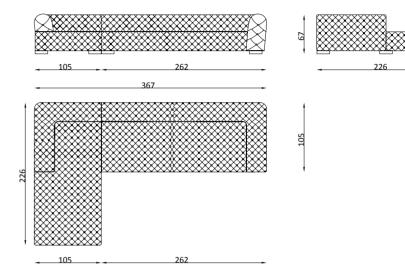

### MIRO

Corner sofas provide a spacious and airy environment in living spaces by offering both elegance and functionality. With their modern designs, corner sofas not only use the space efficiently but also add comfort to the seating arrangement. Corner sofas, which adapt to different room sizes thanks to their L and U-shaped options, also appeal to every style with their different color and texture options.