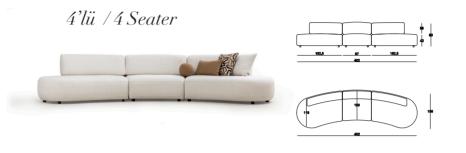

### MIRO

#### Living Room

4 Lü /4 Seater

127

Berjer/Armchair

3 Lü /3 Seater

Orta Sehpa /C. Table