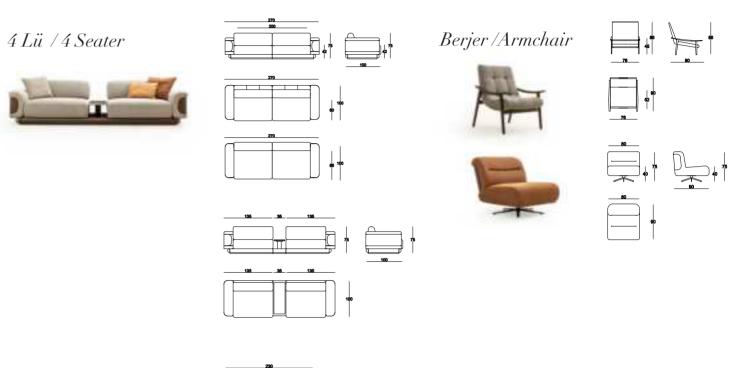

#### Living Room

3 Lü /3 Seater

Berjer/Armchair

4 Lü Dinlenmeli / 4 Seater With Rest

Sehpalar / Coffee Tables