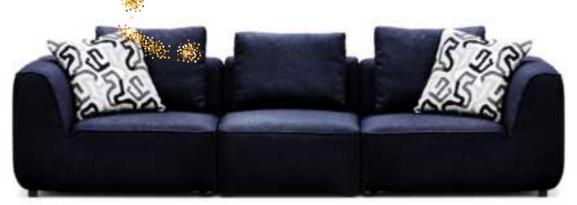

### MIRO

Corner sofas provide a spacious and airy environment in living spaces by offering both elegance and functionality. With their modern designs, corner sofas not only use the space efficiently but also add comfort to the seating arrangement. Corner sofas, which adapt to different room sizes thanks to their L and U-shaped options, also appeal to every style with their different color and texture options.