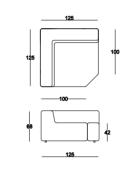

### MIRO

Corner sofas provide a spacious and airy environment in living spaces by offering both elegance and functionality. With their modern designs, corner sofas not only use the space efficiently but also add comfort to the seating arrangement. Corner sofas, which adapt to different room sizes thanks to their L and U-shaped options, also appeal to every style with their different color and texture options.