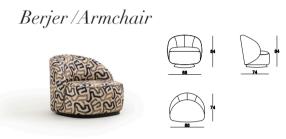

#### Living Room

3 Lü /3 Seater

Berjer/Armchair

4 Lü Dinlenmeli / 4 Seater With Rest

Sehpalar / Coffee Tables