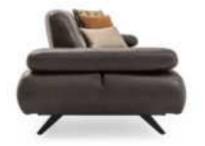

#### Living Room

3 Lü /3 Seater

Berjer/Armchair

4 Lü Dinlenmeli / 4 Seater With Rest

Sehpalar / Coffee Tables

# VGUE Living Room

4 Lü /4 Seater

Berjer/Armchair

3 Lü /3 Seater

Orta Sehpa /C. Table

Puf/Puff