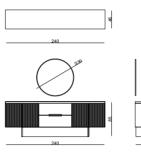

#### ARMIS

Dining Room

Konsol/Sideboard

Sandalye/Chair

Masa /Dining Table

Tv Ünitesi/TV Unit

Furniture forms in living room decoration play an ideal key role to achieve a peaceful look. Furniture with different lines both gives your room an elegant atmosphere and provides a visual aesthetic contribution. This design has a modern look and a unique style, adding elegance to your living space.