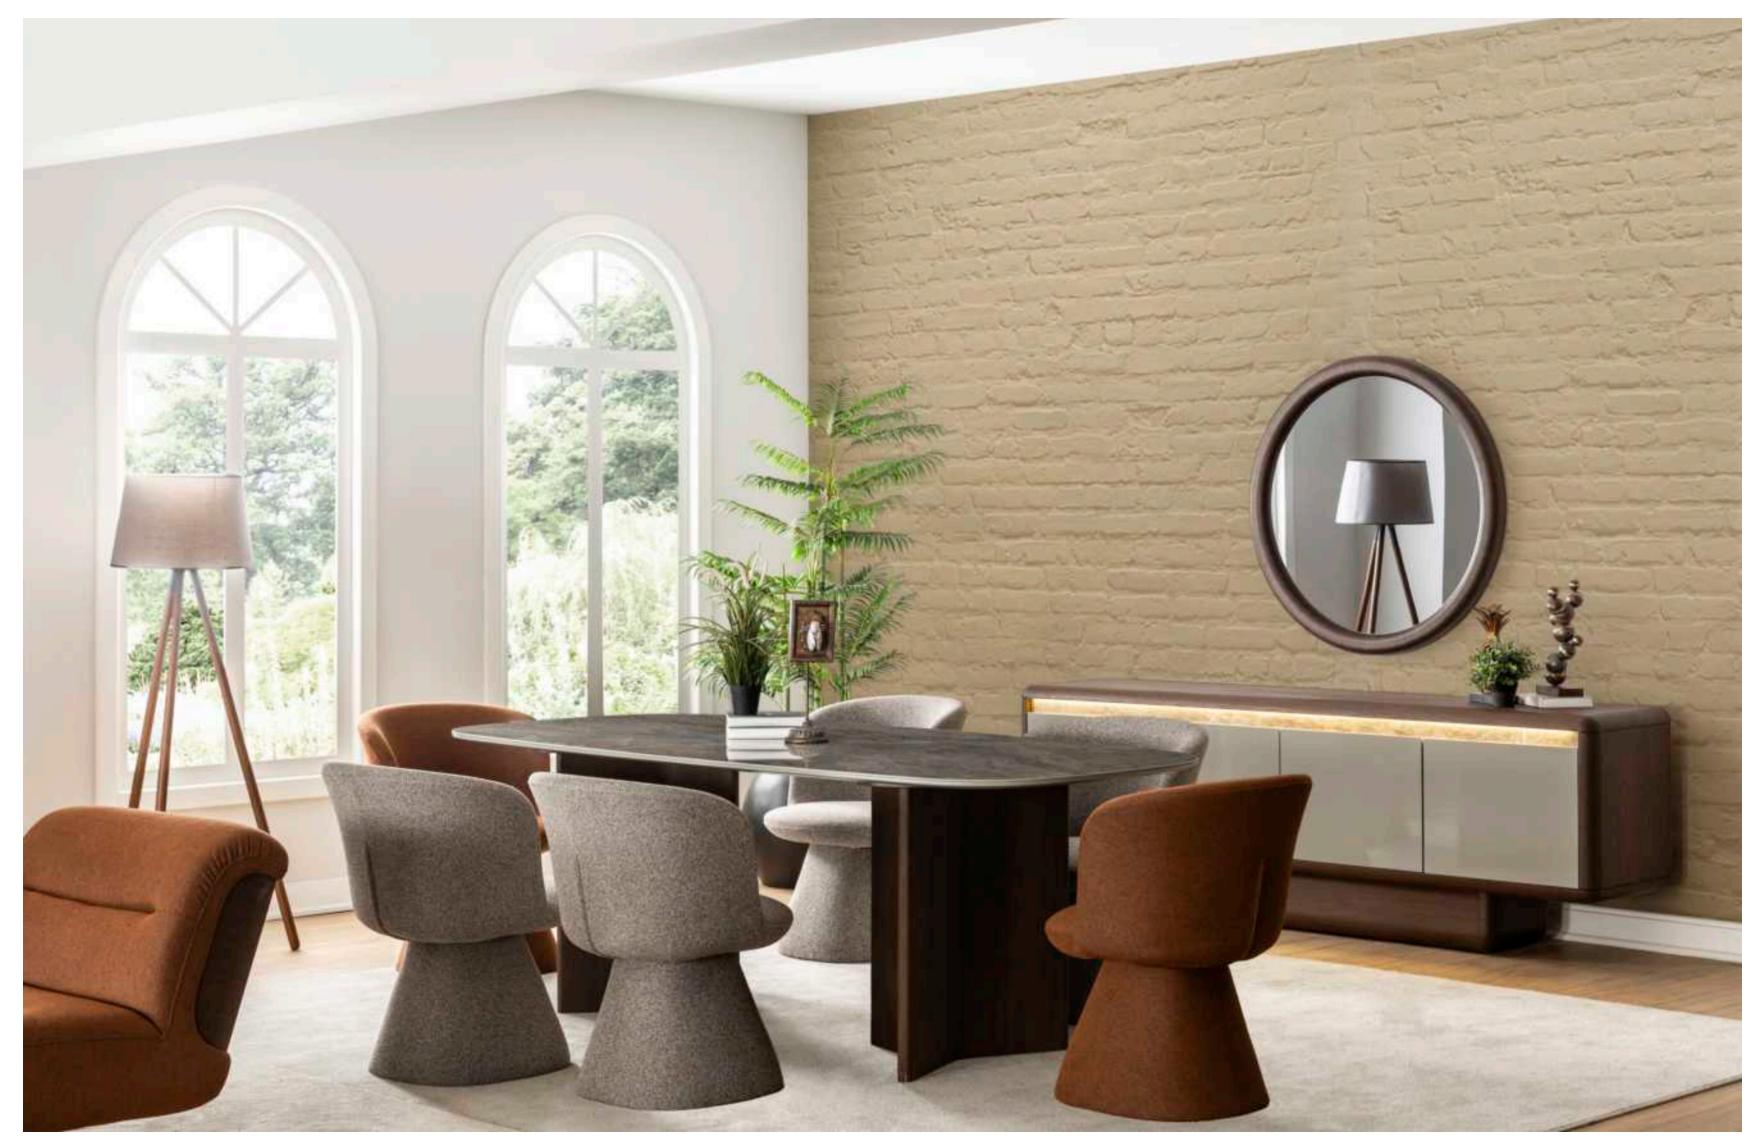

#### ARMIS

Dining Room

Konsol/Sideboard

Sandalye/Chair

Masa /Dining Table

Tv Ünitesi/TV Unit

Furniture forms in living room decoration play an ideal key role to achieve a peaceful look. Furniture with different lines both gives your room an elegant atmosphere and provides a visual aesthetic contribution. This design has a modern look and a unique style, adding elegance to your living space.

## ARMIS

We've equipped it with different lines, and we've come to understand what impacts the inner world. This was another evolution of our thought process. What we offer is a brave thing, a different personality of eclectic art design.

#### **ARMIS**