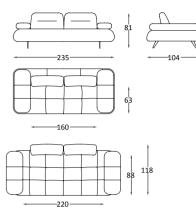

#### ARMIS

Dining Room

Konsol/Sideboard

Sandalye/Chair

Masa /Dining Table

Tv Ünitesi/TV Unit

Furniture forms in living room decoration play an ideal key role to achieve a peaceful look. Furniture with different lines both gives your room an elegant atmosphere and provides a visual aesthetic contribution. This design has a modern look and a unique style, adding elegance to your living space.

#### Living Room

3 Lü /3 Seater

Orta Sehpa /C. Table

Koltuk Ara Sehpa / Box Table

37

Good design and exact quality...Feeling comfortable at home is everybody's desire so in order to get that sense for you we are giving attention to our furniture's design, function and their color.