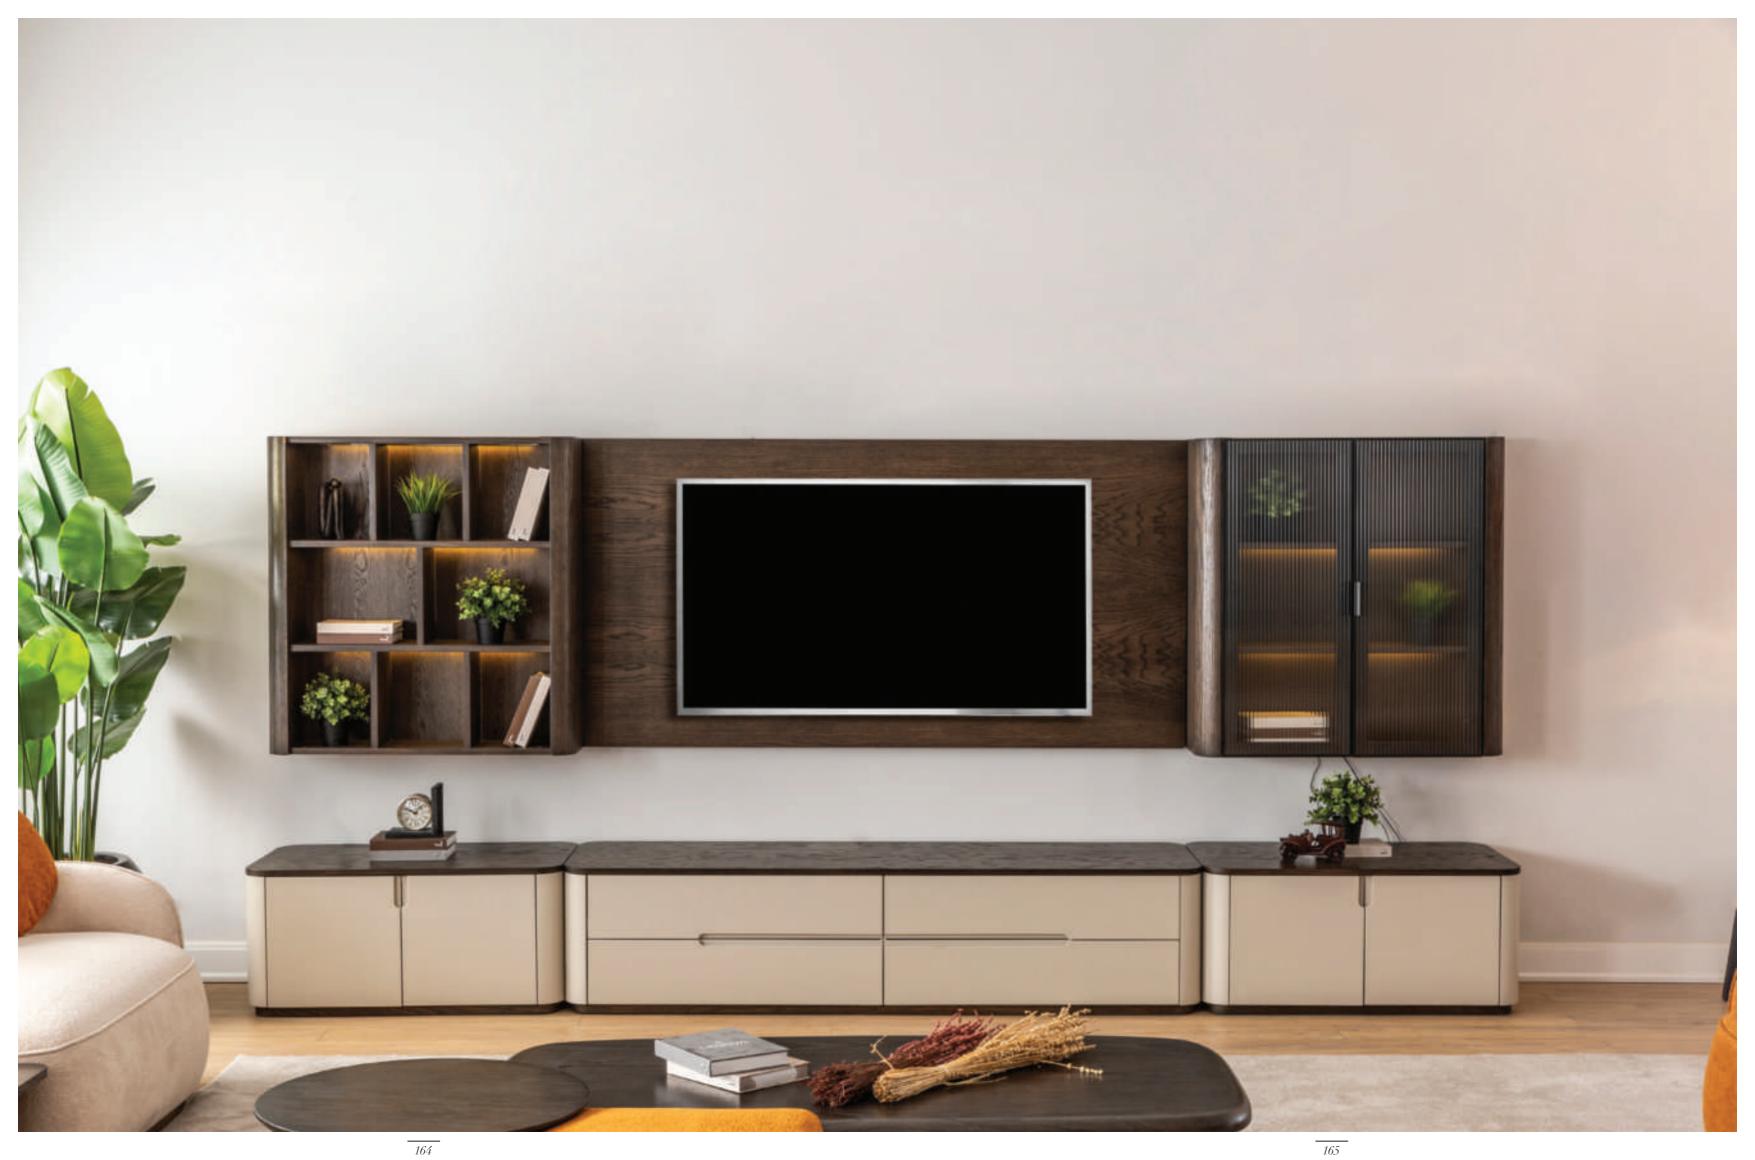

#### ARMIS

Dining Room

Konsol/Sideboard

Sandalye/Chair

Masa /Dining Table

Tv Ünitesi/TV Unit

Furniture forms in living room decoration play an ideal key role to achieve a peaceful look. Furniture with different lines both gives your room an elegant atmosphere and provides a visual aesthetic contribution. This design has a modern look and a unique style, adding elegance to your living space.

#### Dining Room

Konsol/Sideboard

Sandalye / Chair

Tv Ünitesi/TV Unit

Good design and exact quality...Feeling comfortable at home is everybody's desire so in order to get that sense for you we are giving attention to our furniture's design, function and their color.