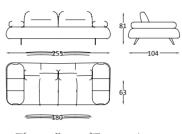

#### Dining Room

Konsol/Sideboard

Sandalye/Chair

Masa /Dining Table

Furniture forms in living room decoration play an ideal key role to achieve a peaceful look. Furniture with different lines both gives your room an elegant atmosphere and provides a visual aesthetic contribution. This design has a modern look and a unique style, adding elegance to your living space.

126