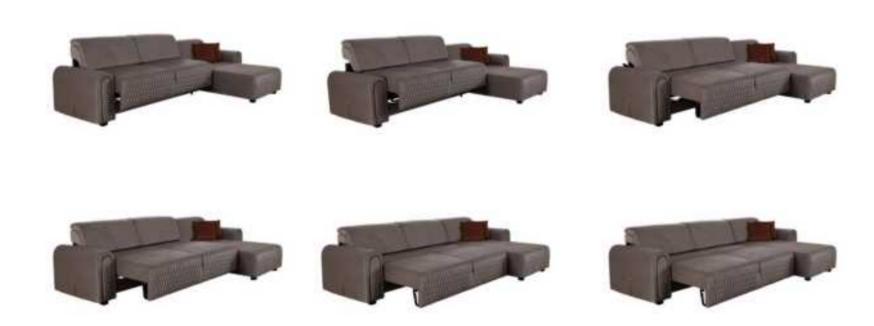

# COUPPER

CORNER

Coupper is the result of a forward-thinking design. The eye-catching histor- ical details ornaments your dreams. The place of dreams is a dream itself.

214

## COUPPER

### Corner

Lenova 24 Overview

3 lü/3 Seater

The natural world follows its unchangeable course. Design blends basic forms and materials with resistance to change and transition of time.

222

 $\overline{223}$ 