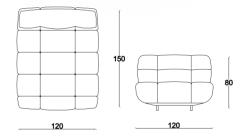

### MIRO

Corner sofas provide a spacious and airy environment in living spaces by offering both elegance and functionality. With their modern designs, corner sofas not only use the space efficiently but also add comfort to the seating arrangement. Corner sofas, which adapt to different room sizes thanks to their L and U-shaped options, also appeal to every style with their different color and texture options.