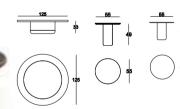

126

### MIRO

#### Living Room

4 Lü /4 Seater

127

Berjer/Armchair

3 Lü /3 Seater

Orta Sehpa /C. Table