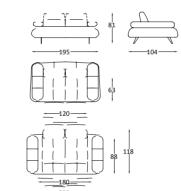

#### Dining Room

Konsol/Sideboard

Sandalye/Chair

Masa /Dining Table

Tv Ünitesi/TV Unit

Furniture forms are also an ideal key in order to create a peaceful appearance. It will give a beautiful wiew to your bedroom with its different appearance. A design created for pleasant life with its modern appearance, as well as unique style dazzle.

# VGUE Living Room

4 Lü /4 Seater

Berjer/Armchair

3 Lü /3 Seater

Orta Sehpa /C. Table

Puf/Puff