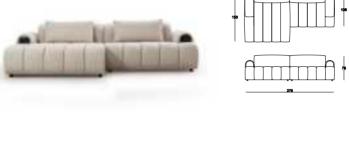

#### Living Room

Tek Oturum Modül / Single Seater Module

Berjer/Armchair

Köşe Modül / Corner Module

Ara Sehpa / Box Table

Kollu Modül /Arm Module