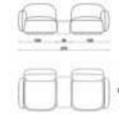

#### Living Room

4 Lü /4 Seater

127

Berjer/Armchair

3 Lü /3 Seater

Orta Sehpa /C. Table

### MIRO

Corner sofas provide a spacious and airy environment in living spaces by offering both elegance and functionality. With their modern designs, corner sofas not only use the space efficiently but also add comfort to the seating arrangement. Corner sofas, which adapt to different room sizes thanks to their L and U-shaped options, also appeal to every style with their different color and texture options.