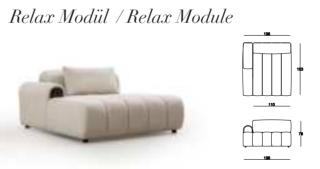

#### Living Room

Köşe Modül / Corner Module

Standart Modül / Standard Module

Dinlenme Modülü / Rest Module

Sehpalar / Coffee Tables