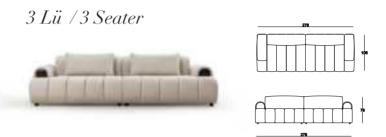

#### Living Room

4 Lü /4 Seater

127

Berjer/Armchair

3 Lü /3 Seater

Orta Sehpa /C. Table