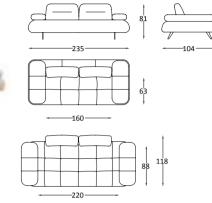

#### ARMIS

Dining Room

Konsol/Sideboard

Sandalye/Chair

Masa /Dining Table

Tv Ünitesi/TV Unit

Furniture forms in living room decoration play an ideal key role to achieve a peaceful look. Furniture with different lines both gives your room an elegant atmosphere and provides a visual aesthetic contribution. This design has a modern look and a unique style, adding elegance to your living space.

#### Living Room

3 Lü /3 Seater

Orta Sehpa /C. Table

Koltuk Ara Sehpa / Box Table

37

Good design and exact quality...Feeling comfortable at home is everybody's desire so in order to get that sense for you we are giving attention to our furniture's design, function and their color.