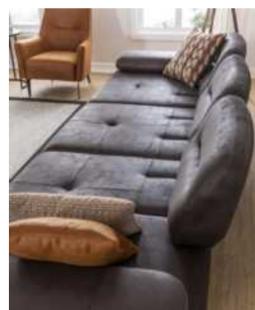

### MIRO

Corner sofas provide a spacious and airy environment in living spaces by offering both elegance and functionality. With their modern designs, corner sofas not only use the space efficiently but also add comfort to the seating arrangement. Corner sofas, which adapt to different room sizes thanks to their L and U-shaped options, also appeal to every style with their different color and texture options.