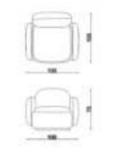

#### Living Room

3 Lü /3 Seater

Berjer/Armchair

4 Lü Dinlenmeli / 4 Seater With Rest

Sehpalar / Coffee Tables