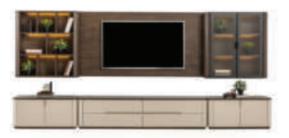

#### ARMIS

Dining Room

Konsol/Sideboard

Sandalye/Chair

Masa /Dining Table

Tv Ünitesi/TV Unit

Furniture forms in living room decoration play an ideal key role to achieve a peaceful look. Furniture with different lines both gives your room an elegant atmosphere and provides a visual aesthetic contribution. This design has a modern look and a unique style, adding elegance to your living space.

#### Dining Room

Konsol/Sideboard

Sandalye / Chair

Tv Ünitesi/TV Unit

Good design and exact quality...Feeling comfortable at home is everybody's desire so in order to get that sense for you we are giving attention to our furniture's design, function and their color.

#### Dining Room

Konsol/Sideboard

Sandalye/Chair

Masa /Dining Table

Tv Ünitesi/TV Unit

Furniture forms are also an ideal key in order to create a peaceful appearance. It will give a beautiful wiew to your bedroom with its different appearance. A design created for pleasant life with its modern appearance, as well as unique style dazzle.

#### Dining Room

Konsol/Sideboard

Sandalye/Chair

Masa /Dining Table

Furniture forms in living room decoration play an ideal key role to achieve a peaceful look. Furniture with different lines both gives your room an elegant atmosphere and provides a visual aesthetic contribution. This design has a modern look and a unique style, adding elegance to your living space.

# Dining Room

Masa /Dining Table

Sandalye / Chair

Tv Ünitesi/TV Unit