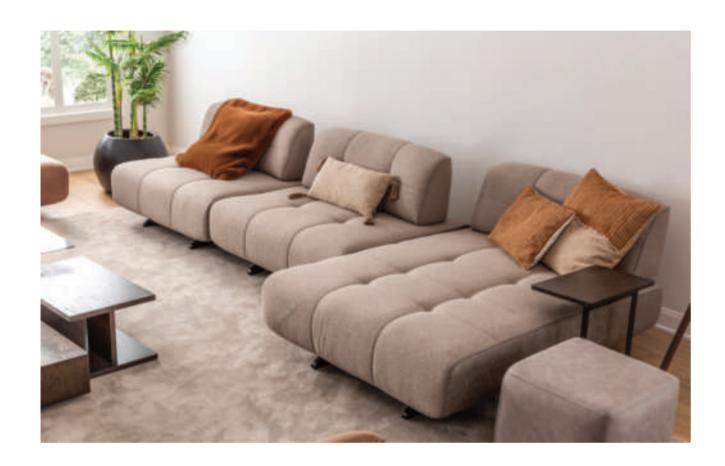

### MIRO

Corner sofas provide a spacious and airy environment in living spaces by offering both elegance and functionality. With their modern designs, corner sofas not only use the space efficiently but also add comfort to the seating arrangement. Corner sofas, which adapt to different room sizes thanks to their L and U-shaped options, also appeal to every style with their different color and texture options.

#### Living Room

Tek Oturum Modül / Single Seater Module

Berjer/Armchair

Köşe Modül / Corner Module

Ara Sehpa / Box Table

Kollu Modül /Arm Module