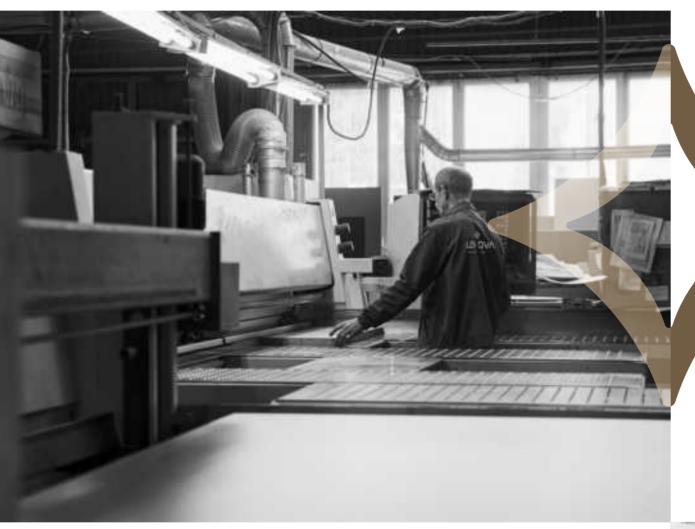

We produce 700-750 sets of top-end living room and 150-200 sets of dining room furnitures per a month in 16.000 m2 closed area. We have a wide product range in different shapes and sizes such as sofas, armchairs, dining tables, dining chairs, sideboards, coffee tables and TV units.

To produce our unique designs, we combine the highest technology and dedicated hands with top- quality materials. It's a pleasure for us to present modern, high quality, unique, and fashionable products to our valuable customers.