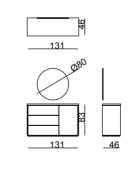

12

| Armis    | 014 |
|----------|-----|
| Havana   | 038 |
| Vogue    | 068 |
| Miro     | 108 |
| Doku     | 146 |
| Malibu   | 152 |
| Astana   | 158 |
| Shadow   | 180 |
| Toronto  | 186 |
| Oslo     | 204 |
| Cooupper | 214 |
| Vivre    | 222 |
|          |     |

#### **♦** CORNERS

| Coupper | 258 |
|---------|-----|
| Vivre   | 264 |