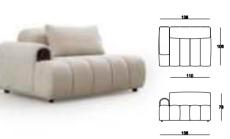

#### Living Room

Tek Oturum Modül / Single Seater Module

Berjer/Armchair

Köşe Modül / Corner Module

Ara Sehpa / Box Table

Kollu Modül /Arm Module