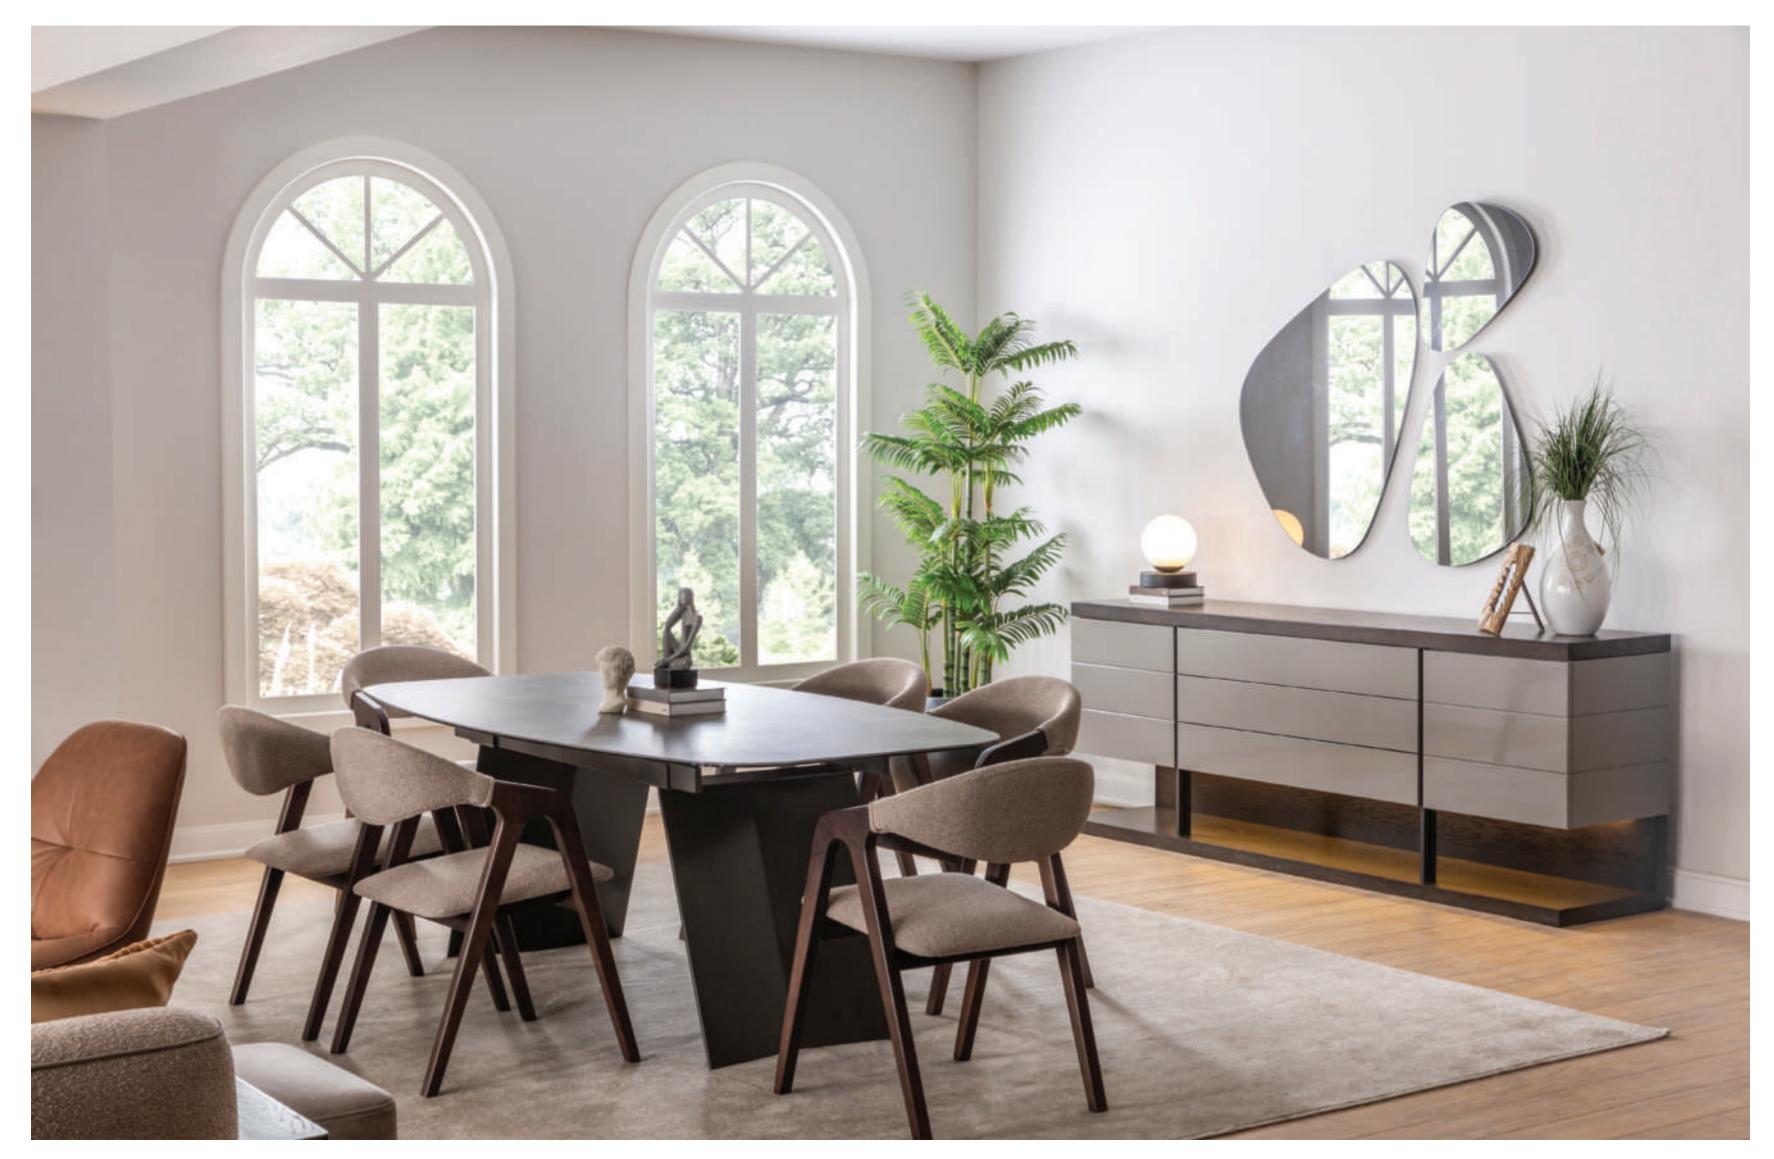

#### ARMIS

Dining Room

Konsol/Sideboard

Sandalye/Chair

Masa /Dining Table

Tv Ünitesi/TV Unit

Furniture forms in living room decoration play an ideal key role to achieve a peaceful look. Furniture with different lines both gives your room an elegant atmosphere and provides a visual aesthetic contribution. This design has a modern look and a unique style, adding elegance to your living space.

#### Dining Room

Konsol/Sideboard

Sandalye/Chair

Masa /Dining Table

Furniture forms in living room decoration play an ideal key role to achieve a peaceful look. Furniture with different lines both gives your room an elegant atmosphere and provides a visual aesthetic contribution. This design has a modern look and a unique style, adding elegance to your living space.