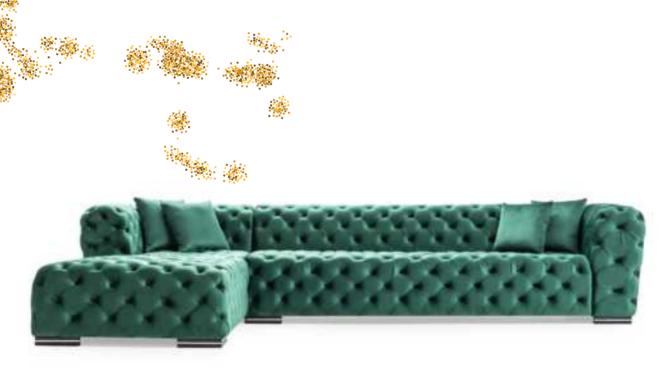

### MIRO

Corner sofas provide a spacious and airy environment in living spaces by offering both elegance and functionality. With their modern designs, corner sofas not only use the space efficiently but also add comfort to the seating arrangement. Corner sofas, which adapt to different room sizes thanks to their L and U-shaped options, also appeal to every style with their different color and texture options.