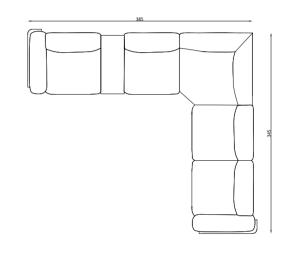

### MIRO

Corner sofas provide a spacious and airy environment in living spaces by offering both elegance and functionality. With their modern designs, corner sofas not only use the space efficiently but also add comfort to the seating arrangement. Corner sofas, which adapt to different room sizes thanks to their L and U-shaped options, also appeal to every style with their different color and texture options.

#### Living Room

Tek Oturum Modül / Single Seater Module

Berjer/Armchair

Köşe Modül / Corner Module

Ara Sehpa / Box Table

Kollu Modül /Arm Module