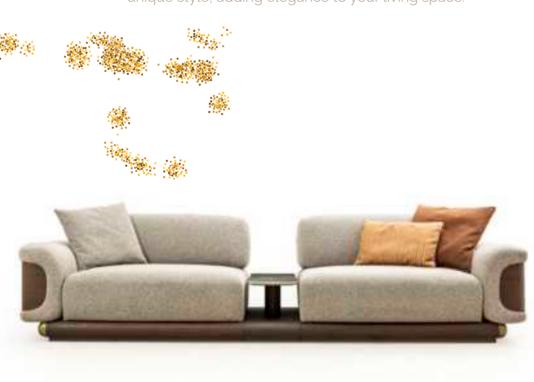

#### Dining Room

Konsol/Sideboard

Sandalye/Chair

Masa /Dining Table

Furniture forms in living room decoration play an ideal key role to achieve a peaceful look. Furniture with different lines both gives your room an elegant atmosphere and provides a visual aesthetic contribution. This design has a modern look and a unique style, adding elegance to your living space.

#### Living Room

4 Lü /4 Seater

127

Berjer/Armchair

3 Lü /3 Seater

Orta Sehpa /C. Table

### MIRO

Corner sofas provide a spacious and airy environment in living spaces by offering both elegance and functionality. With their modern designs, corner sofas not only use the space efficiently but also add comfort to the seating arrangement. Corner sofas, which adapt to different room sizes thanks to their L and U-shaped options, also appeal to every style with their different color and texture options.