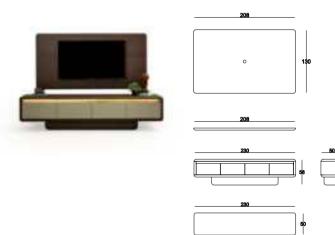

#### ARMIS

Dining Room

Konsol/Sideboard

Sandalye/Chair

Masa /Dining Table

Tv Ünitesi/TV Unit

Furniture forms in living room decoration play an ideal key role to achieve a peaceful look. Furniture with different lines both gives your room an elegant atmosphere and provides a visual aesthetic contribution. This design has a modern look and a unique style, adding elegance to your living space.

#### Living Room

3 Lü /3 Seater

Orta Sehpa /C. Table

Koltuk Ara Sehpa / Box Table

37

Good design and exact quality...Feeling comfortable at home is everybody's desire so in order to get that sense for you we are giving attention to our furniture's design, function and their color.