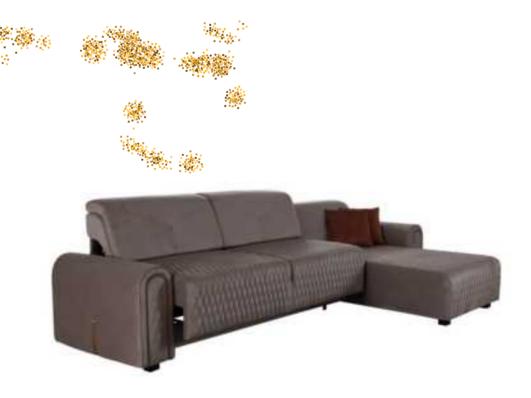

shine again. There is a peerless journey between luxury and style world.















# OSIO

# Living Room

























2 Li /2 Seater













Yan Sehpa /Side Table





# COUPPER

CORNER

Coupper is the result of a forward-thinking design. The eye-catching histor- ical details ornaments your dreams. The place of dreams is a dream itself.



214

















## COUPPER

### Corner

















Lenova 24 Overview



3 lü/3 Seater









The natural world follows its unchangeable course. Design blends basic forms and materials with resistance to change and transition of time.



222



 $\overline{223}$ 









## VIVRE

### Living Room

4 Lü /4 Seater



3 Lü /3 Seater





2 Li /2 Seater





Tekli / Single Seater





<u>- 70 - </u>

# RELAX **COUPPER**











## COUPPER

### Corner



















# VIVRE CORNER

Vivre is the result of a forward-thinking design. The eye-catching histor- ical details ornaments your dreams. The place of dreams is a dream itself.













# VIVRE

### Corner

Köşe / Corner





# WE BEILEVE CREATIVE FREEDM



Follow us on instagram, facebook and youtube. And find lots more inspiration on

lenova.com.tr







#### GET IN TOUCH

#### **Fabrika**

İnegöl Organize San. Böl. 2. Cad. No:26 İnegol/BURSA / TURKEY

#### Mobiliyum Showroom Stage A - 34

Mobiliyum İnegöl Mobilya AVM Yeniceköy Mh. Mobilya Cd. No. 36 inegol/BÚRSA / TUŔKEY

#### Mobiliyum Showroom Stage B - 41

Mobiliyum İnegöl Mobilya AVM Yeniceköy Mh. Mobilya Cd. No. 36 inegol/BÚRSA / TUŔKEY

+90 505 958 88 34 +90 224 714 20 06

PHOTOGRAPHY

*