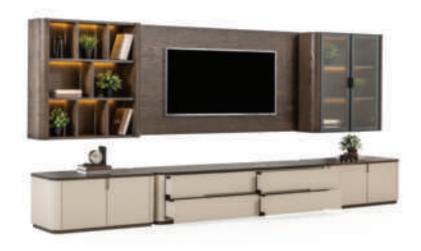

### MIRO

#### Dining Room

Konsol/Sideboard

Sandalye/Chair

Masa /Dining Table

Furniture forms in living room decoration play an ideal key role to achieve a peaceful look. Furniture with different lines both gives your room an elegant atmosphere and provides a visual aesthetic contribution. This design has a modern look and a unique style, adding elegance to your living space.

#### Living Room

4 Lü /4 Seater

127

Berjer/Armchair

3 Lü /3 Seater

Orta Sehpa /C. Table