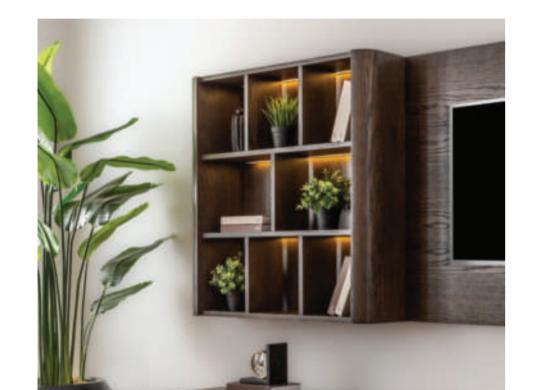

#### ARMIS

Dining Room

Konsol/Sideboard

Sandalye/Chair

Masa /Dining Table

Tv Ünitesi/TV Unit

Furniture forms in living room decoration play an ideal key role to achieve a peaceful look. Furniture with different lines both gives your room an elegant atmosphere and provides a visual aesthetic contribution. This design has a modern look and a unique style, adding elegance to your living space.

#### Dining Room

Konsol/Sideboard

Sandalye / Chair

Tv Ünitesi/TV Unit

Good design and exact quality...Feeling comfortable at home is everybody's desire so in order to get that sense for you we are giving attention to our furniture's design, function and their color.