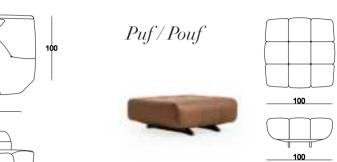

# VGUE Living Room

4 Lü /4 Seater

Berjer/Armchair

3 Lü /3 Seater

Orta Sehpa /C. Table

Puf/Puff