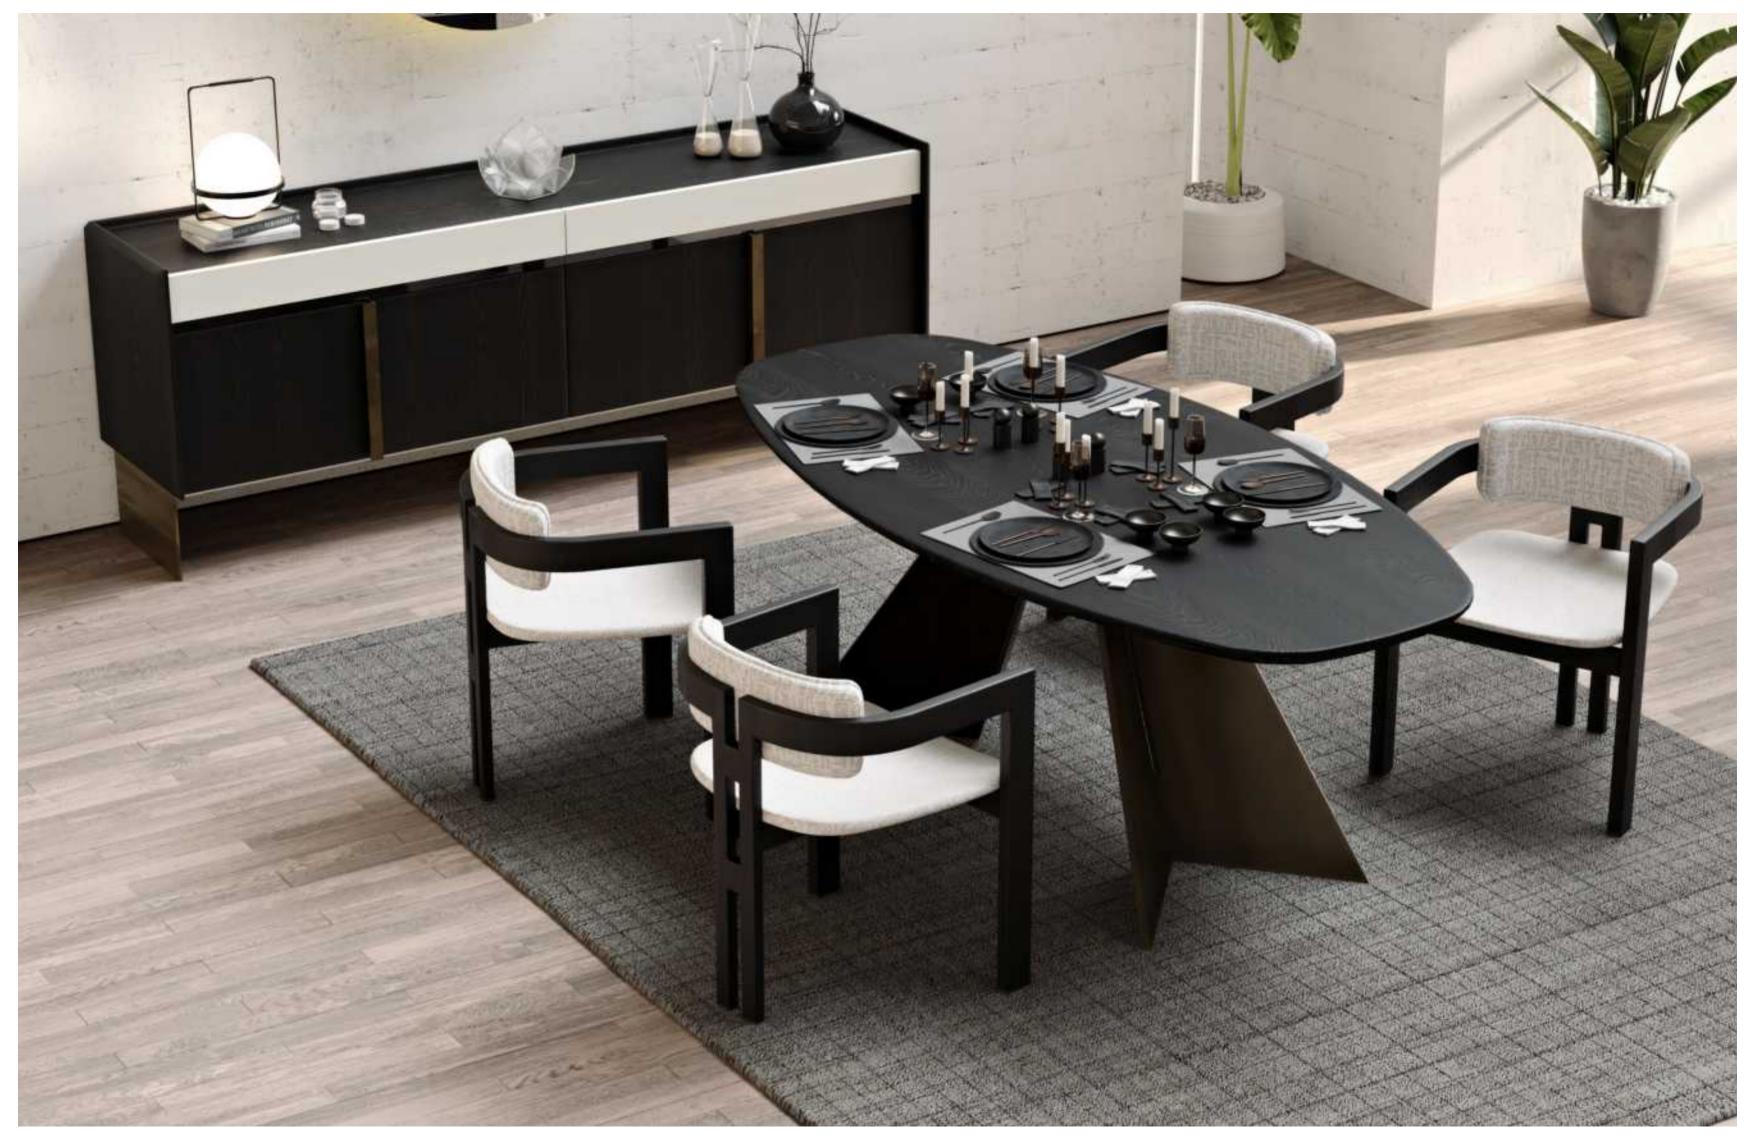

#### ARMIS

Dining Room

Konsol/Sideboard

Sandalye/Chair

Masa /Dining Table

Tv Ünitesi/TV Unit

Furniture forms in living room decoration play an ideal key role to achieve a peaceful look. Furniture with different lines both gives your room an elegant atmosphere and provides a visual aesthetic contribution. This design has a modern look and a unique style, adding elegance to your living space.

## ARMIS

We've equipped it with different lines, and we've come to understand what impacts the inner world. This was another evolution of our thought process. What we offer is a brave thing, a different personality of eclectic art design.