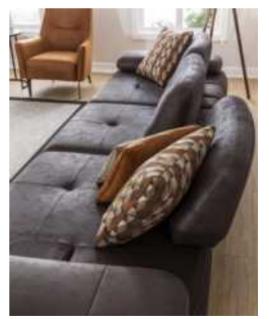

### MIRO

Corner sofas provide a spacious and airy environment in living spaces by offering both elegance and functionality. With their modern designs, corner sofas not only use the space efficiently but also add comfort to the seating arrangement. Corner sofas, which adapt to different room sizes thanks to their L and U-shaped options, also appeal to every style with their different color and texture options.