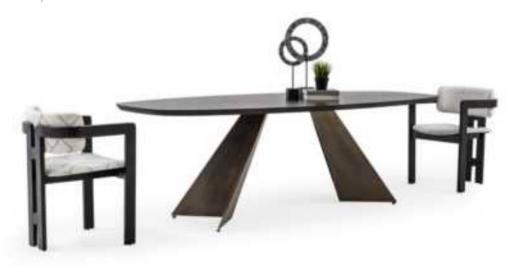

#### Dining Room

Konsol/Sideboard

Sandalye/Chair

Masa /Dining Table

Furniture forms in living room decoration play an ideal key role to achieve a peaceful look. Furniture with different lines both gives your room an elegant atmosphere and provides a visual aesthetic contribution. This design has a modern look and a unique style, adding elegance to your living space.

#### Living Room

4 Lü /4 Seater

127

Berjer/Armchair

3 Lü /3 Seater

Orta Sehpa /C. Table