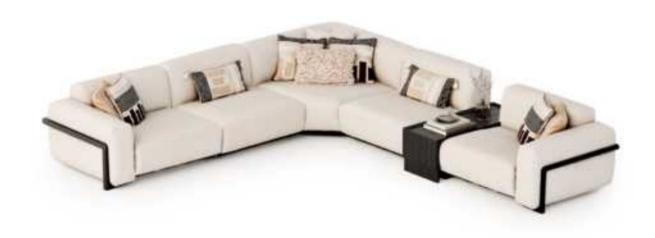

### MIRO

Corner sofas provide a spacious and airy environment in living spaces by offering both elegance and functionality. With their modern designs, corner sofas not only use the space efficiently but also add comfort to the seating arrangement. Corner sofas, which adapt to different room sizes thanks to their L and U-shaped options, also appeal to every style with their different color and texture options.

#### Living Room

Tek Oturum Modül / Single Seater Module

Berjer/Armchair

Köşe Modül / Corner Module

Ara Sehpa / Box Table

Kollu Modül /Arm Module