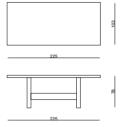

#### ARMIS

Dining Room

Konsol/Sideboard

Sandalye/Chair

Masa /Dining Table

Tv Ünitesi/TV Unit

Furniture forms in living room decoration play an ideal key role to achieve a peaceful look. Furniture with different lines both gives your room an elegant atmosphere and provides a visual aesthetic contribution. This design has a modern look and a unique style, adding elegance to your living space.

#### Dining Room

Konsol/Sideboard

Sandalye/Chair

Masa /Dining Table

Tv Ünitesi/TV Unit

Furniture forms are also an ideal key in order to create a peaceful appearance. It will give a beautiful wiew to your bedroom with its different appearance. A design created for pleasant life with its modern appearance, as well as unique style dazzle.

#### Dining Room

Konsol/Sideboard

Sandalye/Chair

Masa /Dining Table

Furniture forms in living room decoration play an ideal key role to achieve a peaceful look. Furniture with different lines both gives your room an elegant atmosphere and provides a visual aesthetic contribution. This design has a modern look and a unique style, adding elegance to your living space.