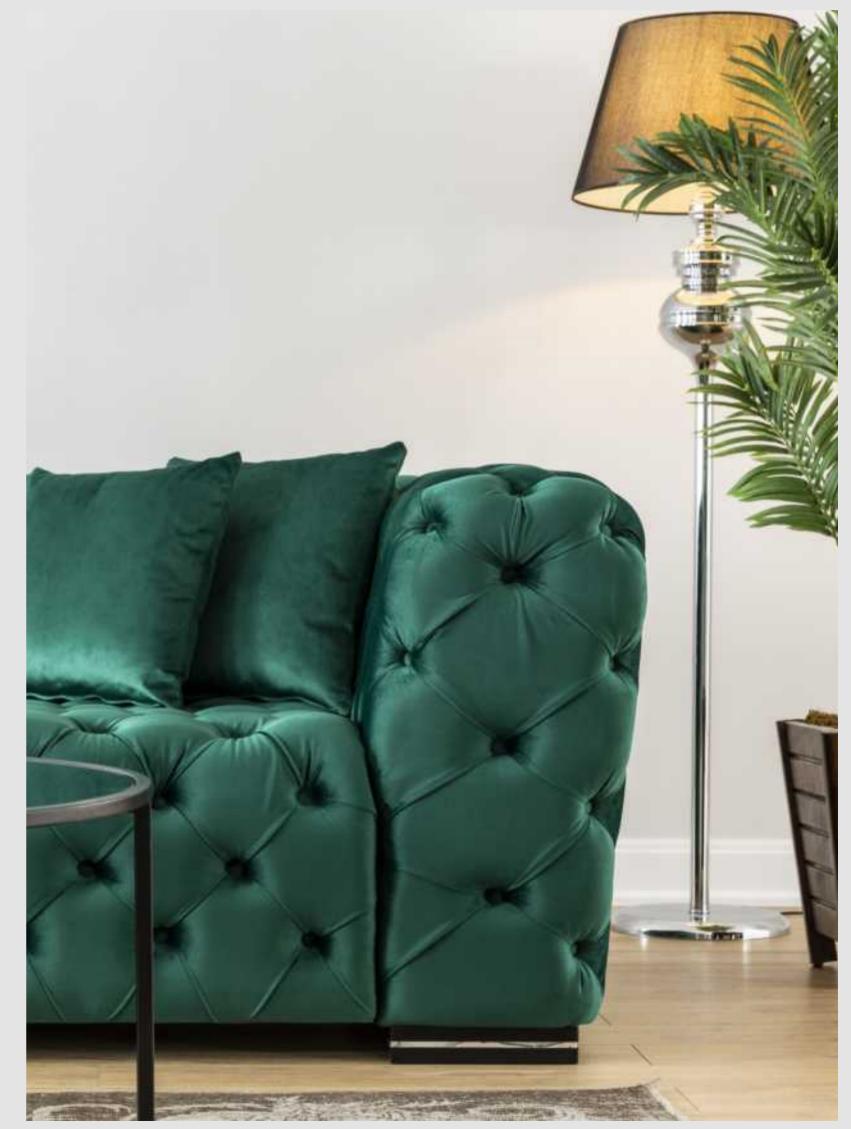

### MIRO

Corner sofas provide a spacious and airy environment in living spaces by offering both elegance and functionality. With their modern designs, corner sofas not only use the space efficiently but also add comfort to the seating arrangement. Corner sofas, which adapt to different room sizes thanks to their L and U-shaped options, also appeal to every style with their different color and texture options.