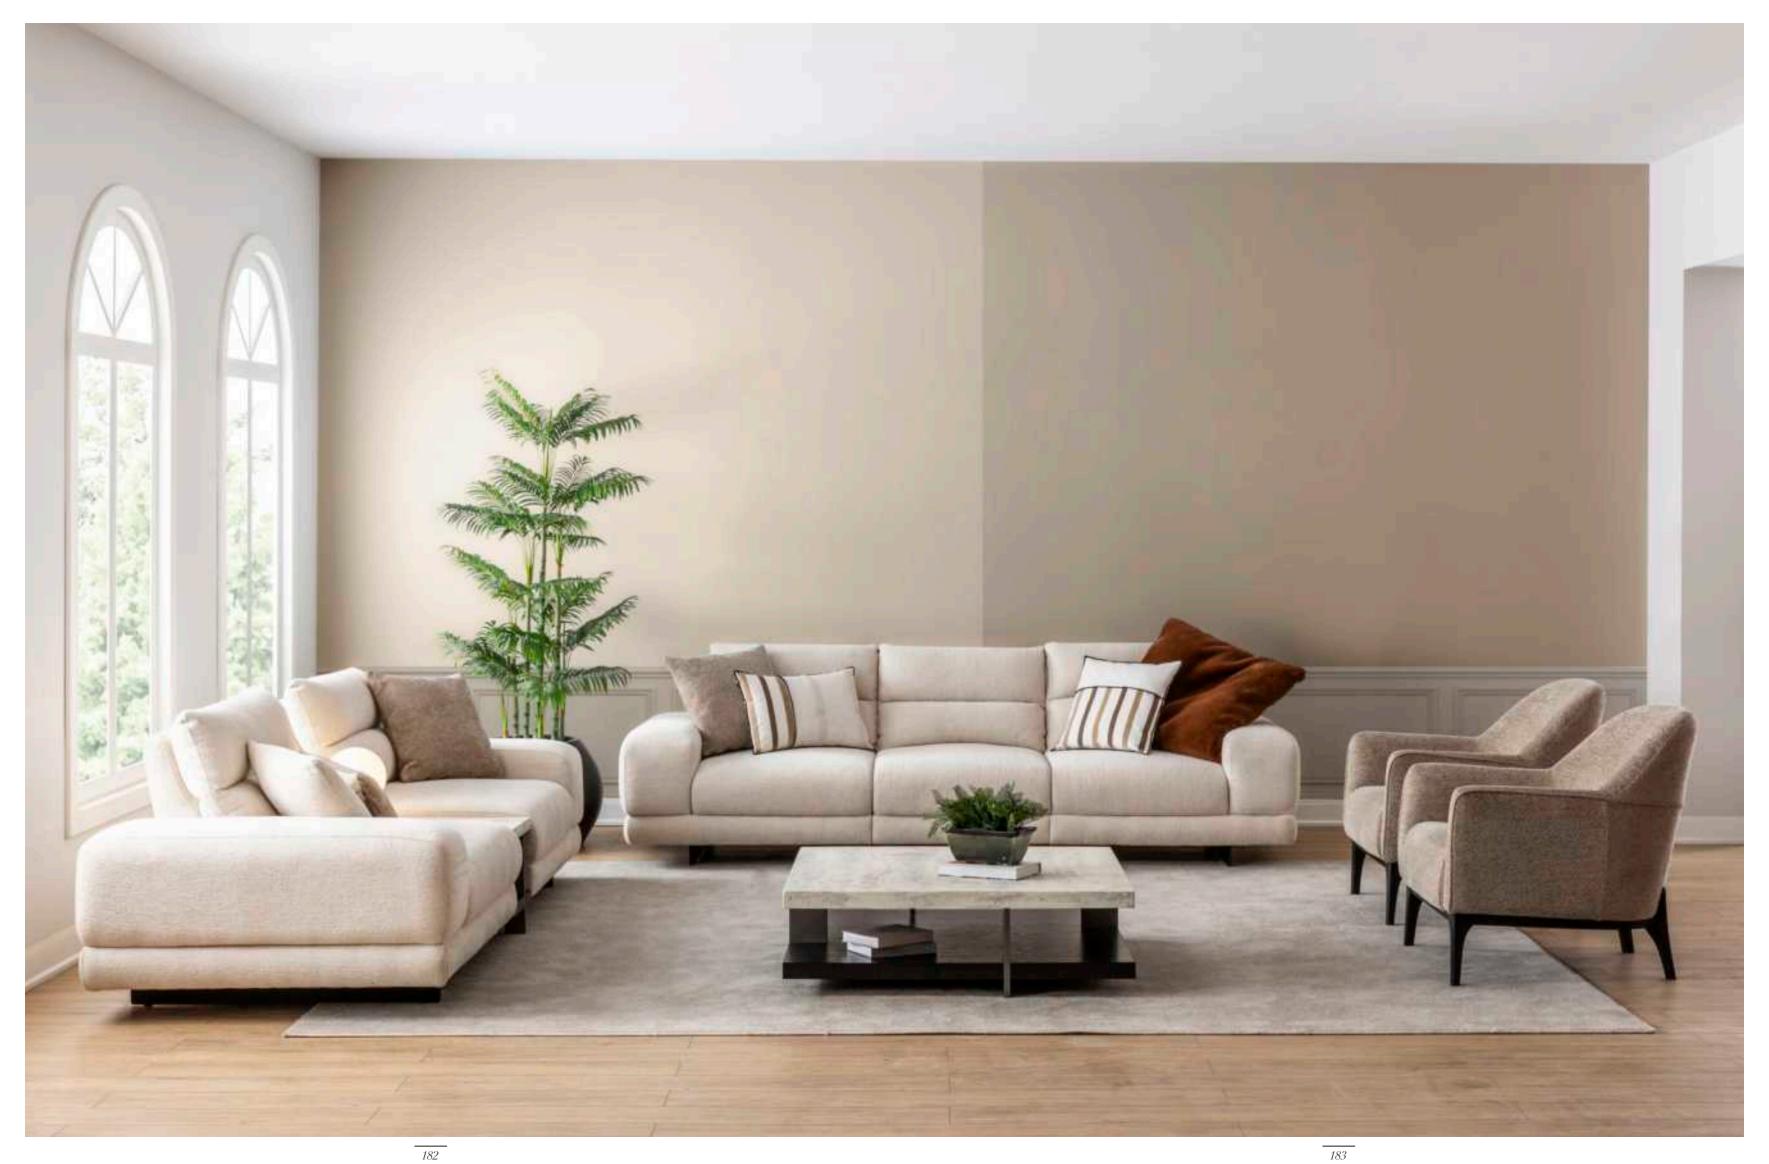

### MIRO

#### Living Room

4 Lü /4 Seater

127

Berjer/Armchair

3 Lü /3 Seater

Orta Sehpa /C. Table

### MIRO

Corner sofas provide a spacious and airy environment in living spaces by offering both elegance and functionality. With their modern designs, corner sofas not only use the space efficiently but also add comfort to the seating arrangement. Corner sofas, which adapt to different room sizes thanks to their L and U-shaped options, also appeal to every style with their different color and texture options.