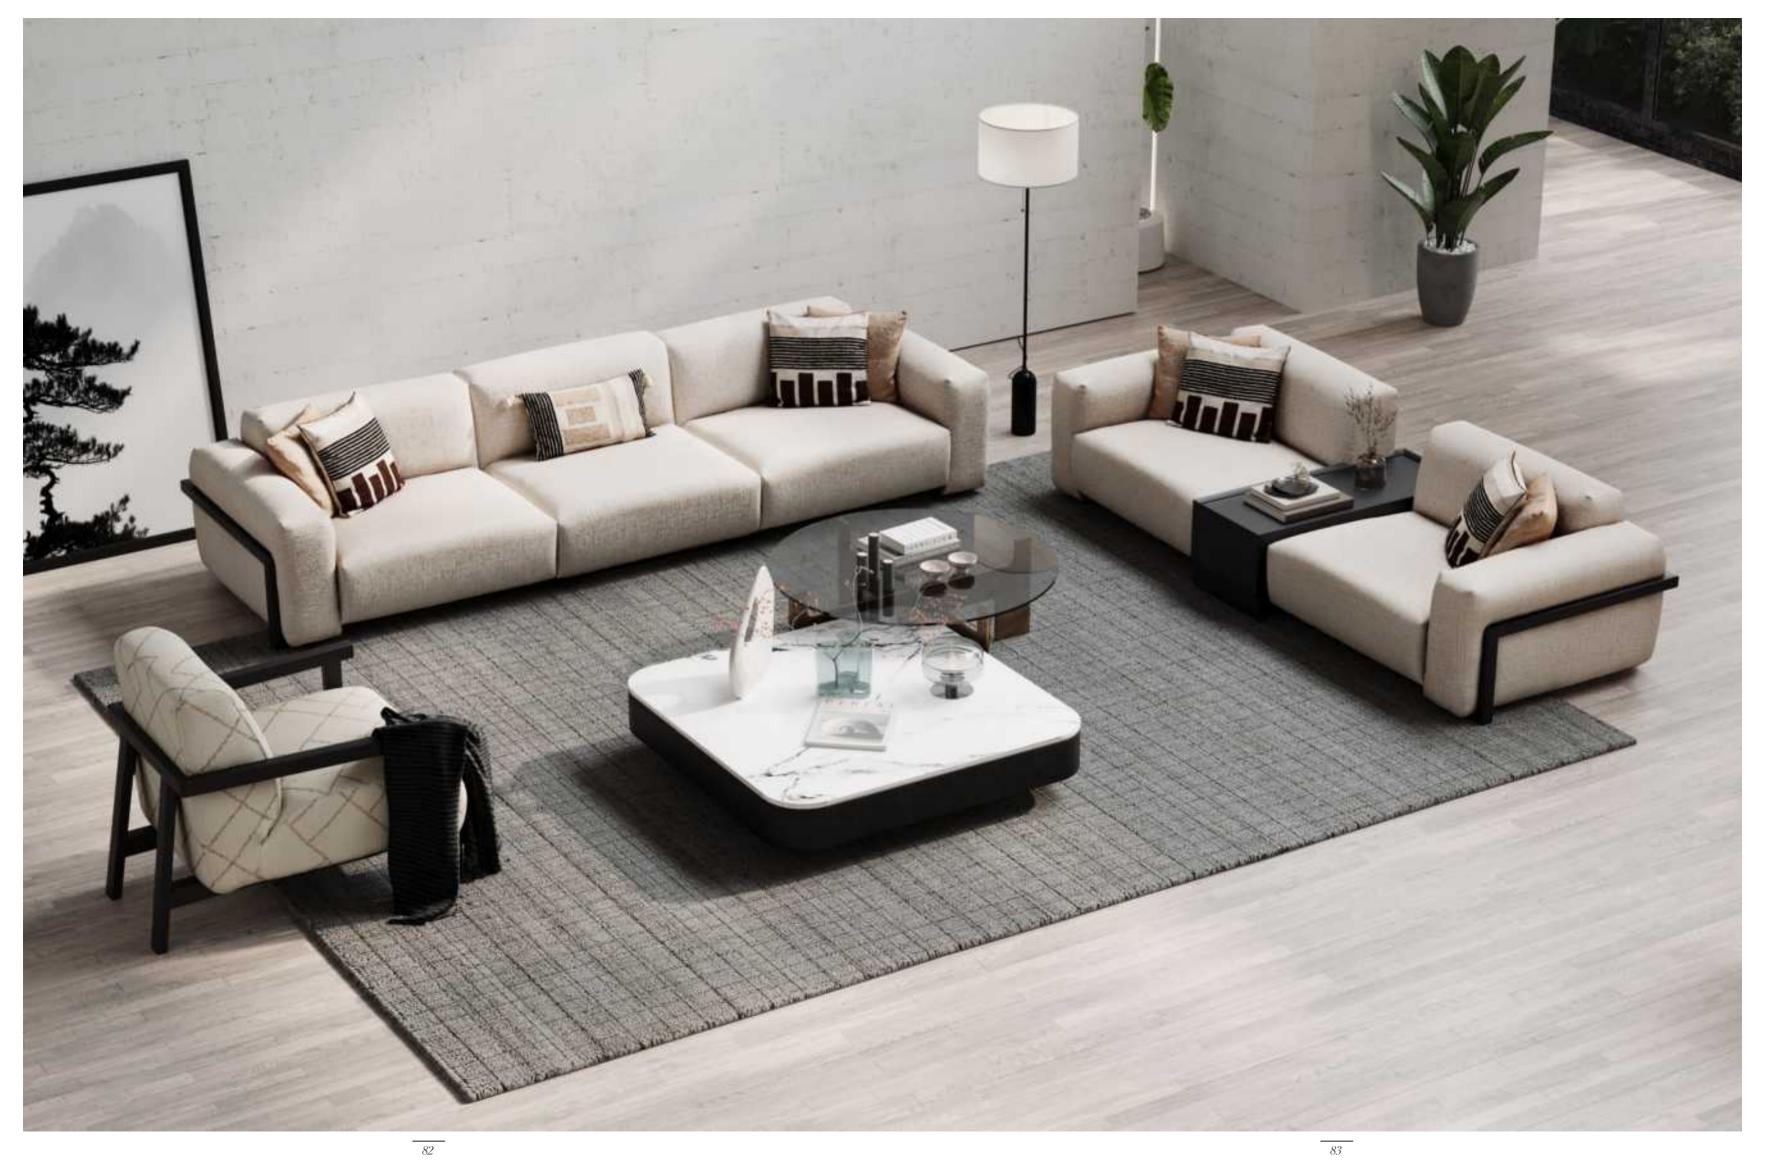

#### ARMIS

Dining Room

Konsol/Sideboard

Sandalye/Chair

Masa /Dining Table

Tv Ünitesi/TV Unit

Furniture forms in living room decoration play an ideal key role to achieve a peaceful look. Furniture with different lines both gives your room an elegant atmosphere and provides a visual aesthetic contribution. This design has a modern look and a unique style, adding elegance to your living space.

#### Living Room

3 Lü /3 Seater

Orta Sehpa /C. Table

Koltuk Ara Sehpa / Box Table

37

Good design and exact quality...Feeling comfortable at home is everybody's desire so in order to get that sense for you we are giving attention to our furniture's design, function and their color.