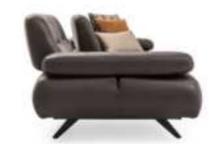

#### Living Room

3 Lü /3 Seater

Berjer/Armchair

4 Lü Dinlenmeli / 4 Seater With Rest

Sehpalar / Coffee Tables

# VGUE Living Room

4 Lü /4 Seater

Berjer/Armchair

3 Lü /3 Seater

Orta Sehpa /C. Table

Puf/Puff