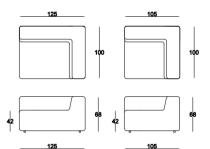

#### Bedroom

#### Dolap/Wardrobe

#### Şifonyer/Dresser

#### Komodin /Night Stand