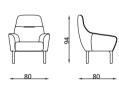

#### ARMIS

Dining Room

Konsol/Sideboard

Sandalye/Chair

Masa /Dining Table

Tv Ünitesi/TV Unit

Furniture forms in living room decoration play an ideal key role to achieve a peaceful look. Furniture with different lines both gives your room an elegant atmosphere and provides a visual aesthetic contribution. This design has a modern look and a unique style, adding elegance to your living space.