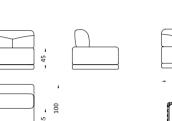

## VIVRE

### Living Room

4 Lü /4 Seater

3 Lü /3 Seater

2 Li /2 Seater

Tekli / Single Seater

<u>- 70 - </u>