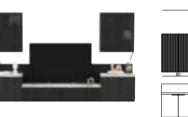

#### ARMIS

Dining Room

Konsol/Sideboard

Sandalye/Chair

Masa /Dining Table

Tv Ünitesi/TV Unit

Furniture forms in living room decoration play an ideal key role to achieve a peaceful look. Furniture with different lines both gives your room an elegant atmosphere and provides a visual aesthetic contribution. This design has a modern look and a unique style, adding elegance to your living space.

#### Dining Room

Konsol/Sideboard

Sandalye/Chair

Masa /Dining Table

Tv Ünitesi/TV Unit

Furniture forms are also an ideal key in order to create a peaceful appearance. It will give a beautiful wiew to your bedroom with its different appearance. A design created for pleasant life with its modern appearance, as well as unique style dazzle.

#### Dining Room

Konsol/Sideboard

Sandalye/Chair

Masa /Dining Table

Furniture forms in living room decoration play an ideal key role to achieve a peaceful look. Furniture with different lines both gives your room an elegant atmosphere and provides a visual aesthetic contribution. This design has a modern look and a unique style, adding elegance to your living space.