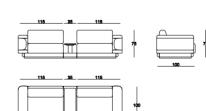

#### Living Room

Tek Oturum Modül / Single Seater Module

Berjer/Armchair

Köşe Modül / Corner Module

Ara Sehpa / Box Table

Kollu Modül /Arm Module