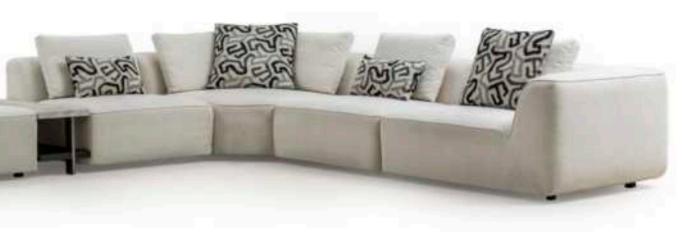

### MIRO

Corner sofas provide a spacious and airy environment in living spaces by offering both elegance and functionality. With their modern designs, corner sofas not only use the space efficiently but also add comfort to the seating arrangement. Corner sofas, which adapt to different room sizes thanks to their L and U-shaped options, also appeal to every style with their different color and texture options.

#### Living Room

Tek Oturum Modül / Single Seater Module

Berjer/Armchair

Köşe Modül / Corner Module

Ara Sehpa / Box Table

Kollu Modül /Arm Module