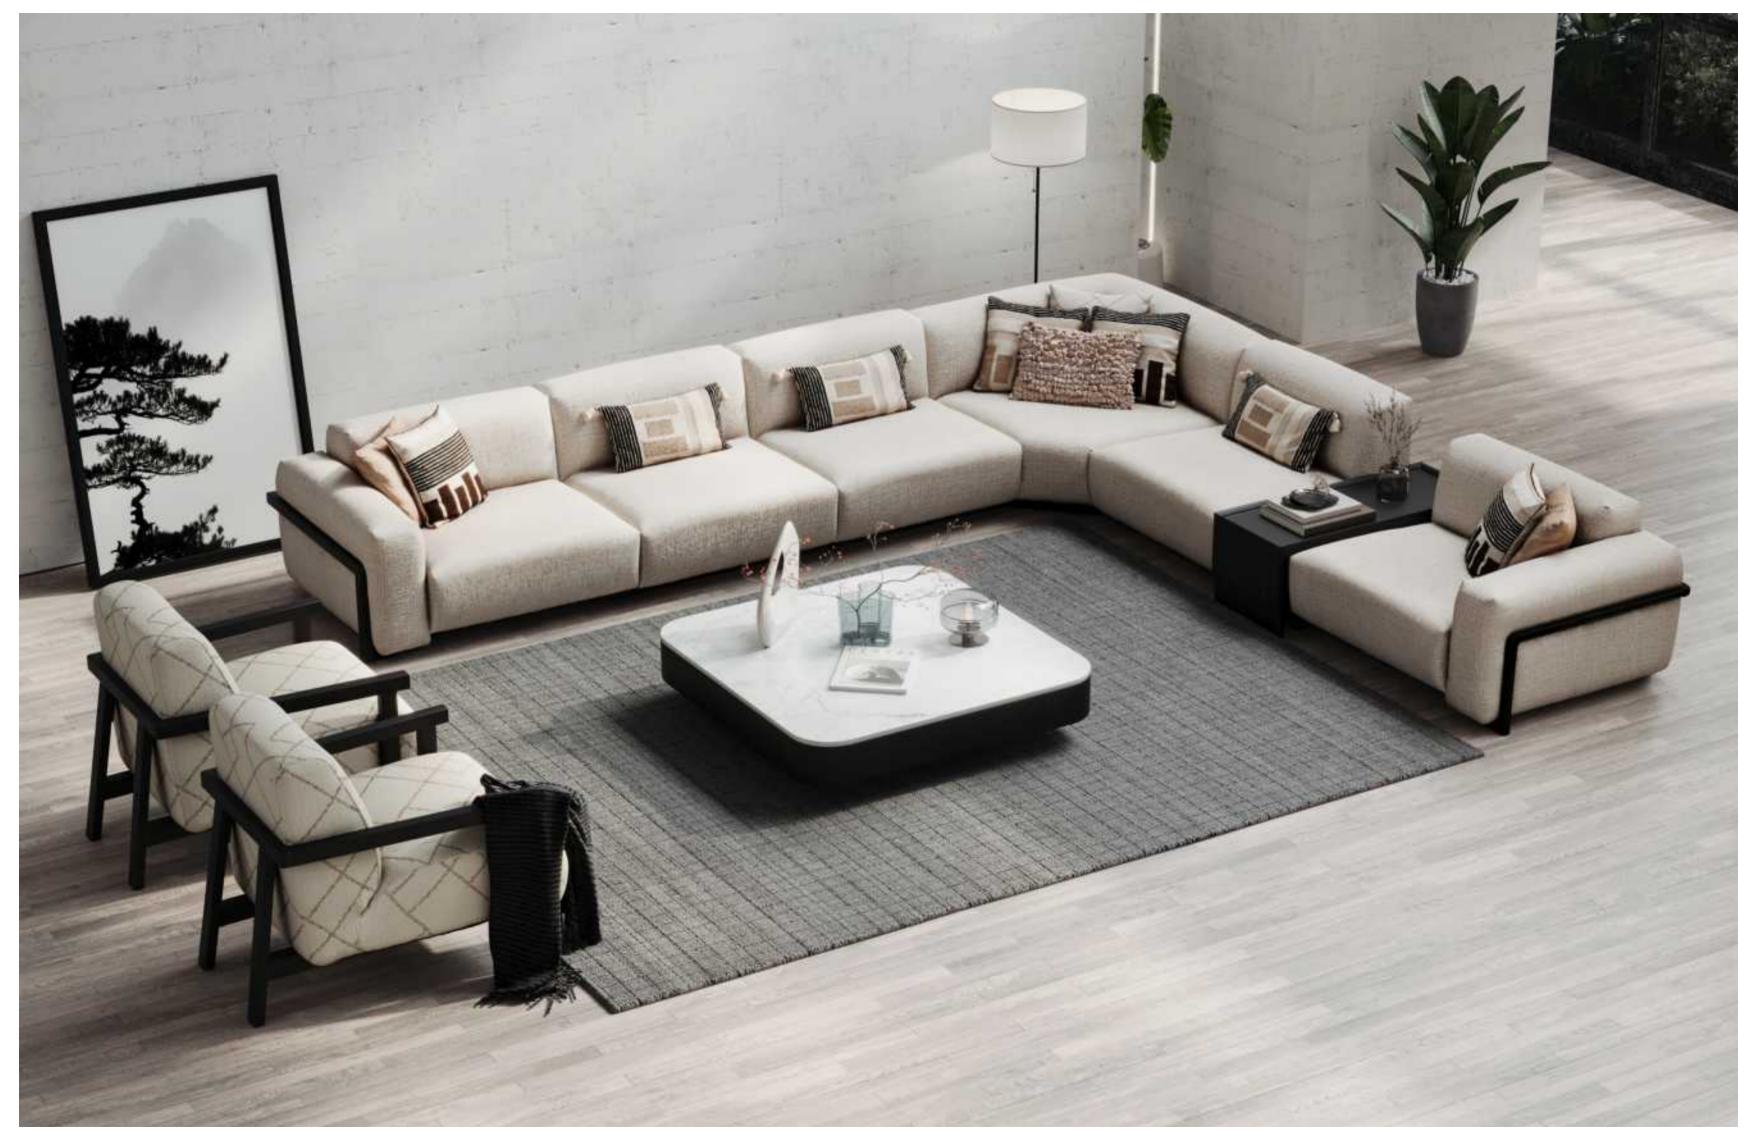

### MIRO

Corner sofas provide a spacious and airy environment in living spaces by offering both elegance and functionality. With their modern designs, corner sofas not only use the space efficiently but also add comfort to the seating arrangement. Corner sofas, which adapt to different room sizes thanks to their L and U-shaped options, also appeal to every style with their different color and texture options.

#### Living Room

Tek Oturum Modül / Single Seater Module

Berjer/Armchair

Köşe Modül / Corner Module

Ara Sehpa / Box Table

Kollu Modül /Arm Module