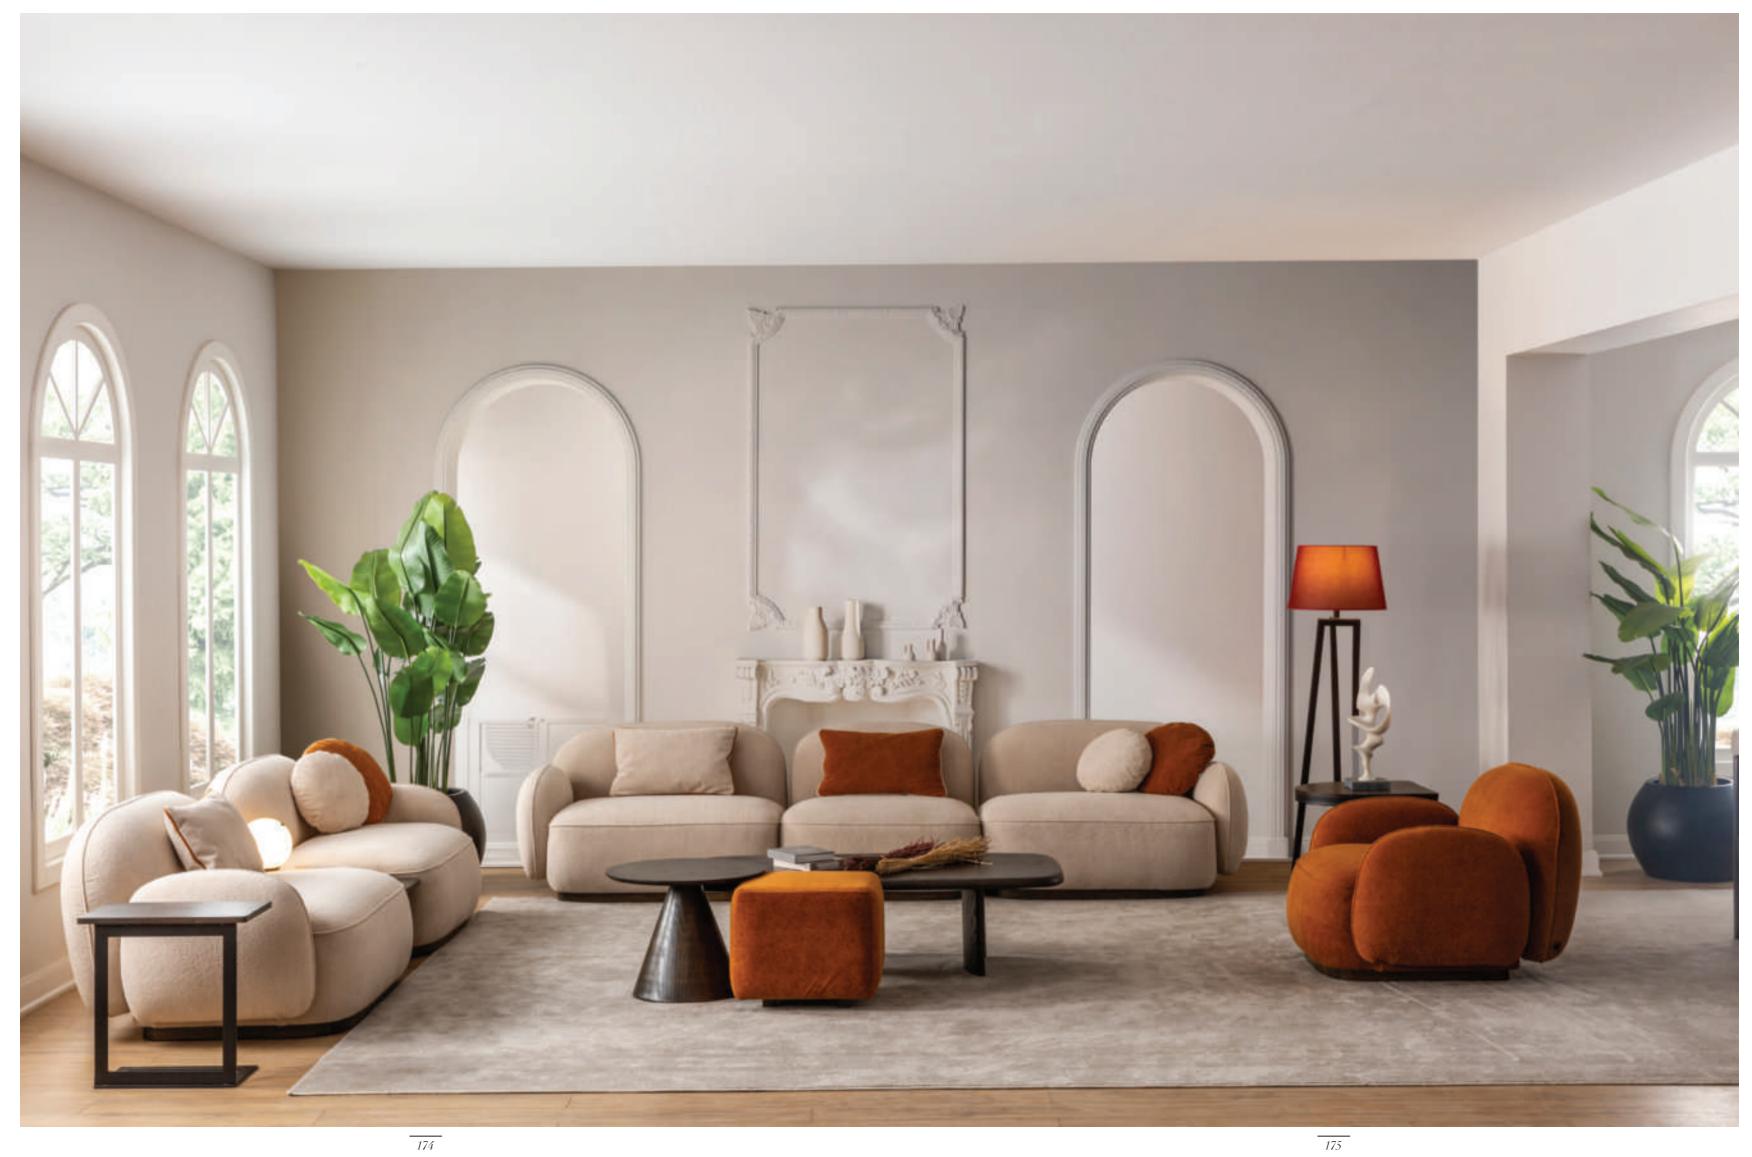

### MIRO

#### Living Room

4 Lü /4 Seater

127

Berjer/Armchair

3 Lü /3 Seater

Orta Sehpa /C. Table

### MIRO

Corner sofas provide a spacious and airy environment in living spaces by offering both elegance and functionality. With their modern designs, corner sofas not only use the space efficiently but also add comfort to the seating arrangement. Corner sofas, which adapt to different room sizes thanks to their L and U-shaped options, also appeal to every style with their different color and texture options.