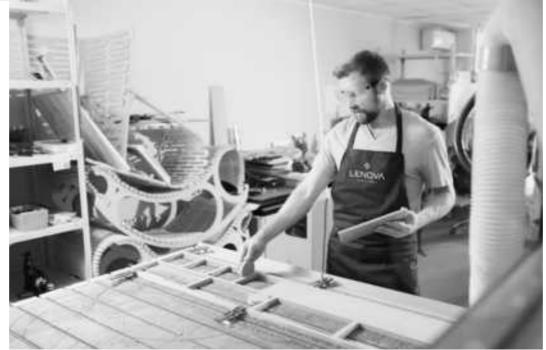

We produce 700-750 sets of top-end living room and 150-200 sets of dining room furnitures per a month in 16.000 m2 closed area. We have a wide product range in different shapes and sizes such as sofas, armchairs, dining tables, dining chairs, sideboards, coffee tables and TV units.