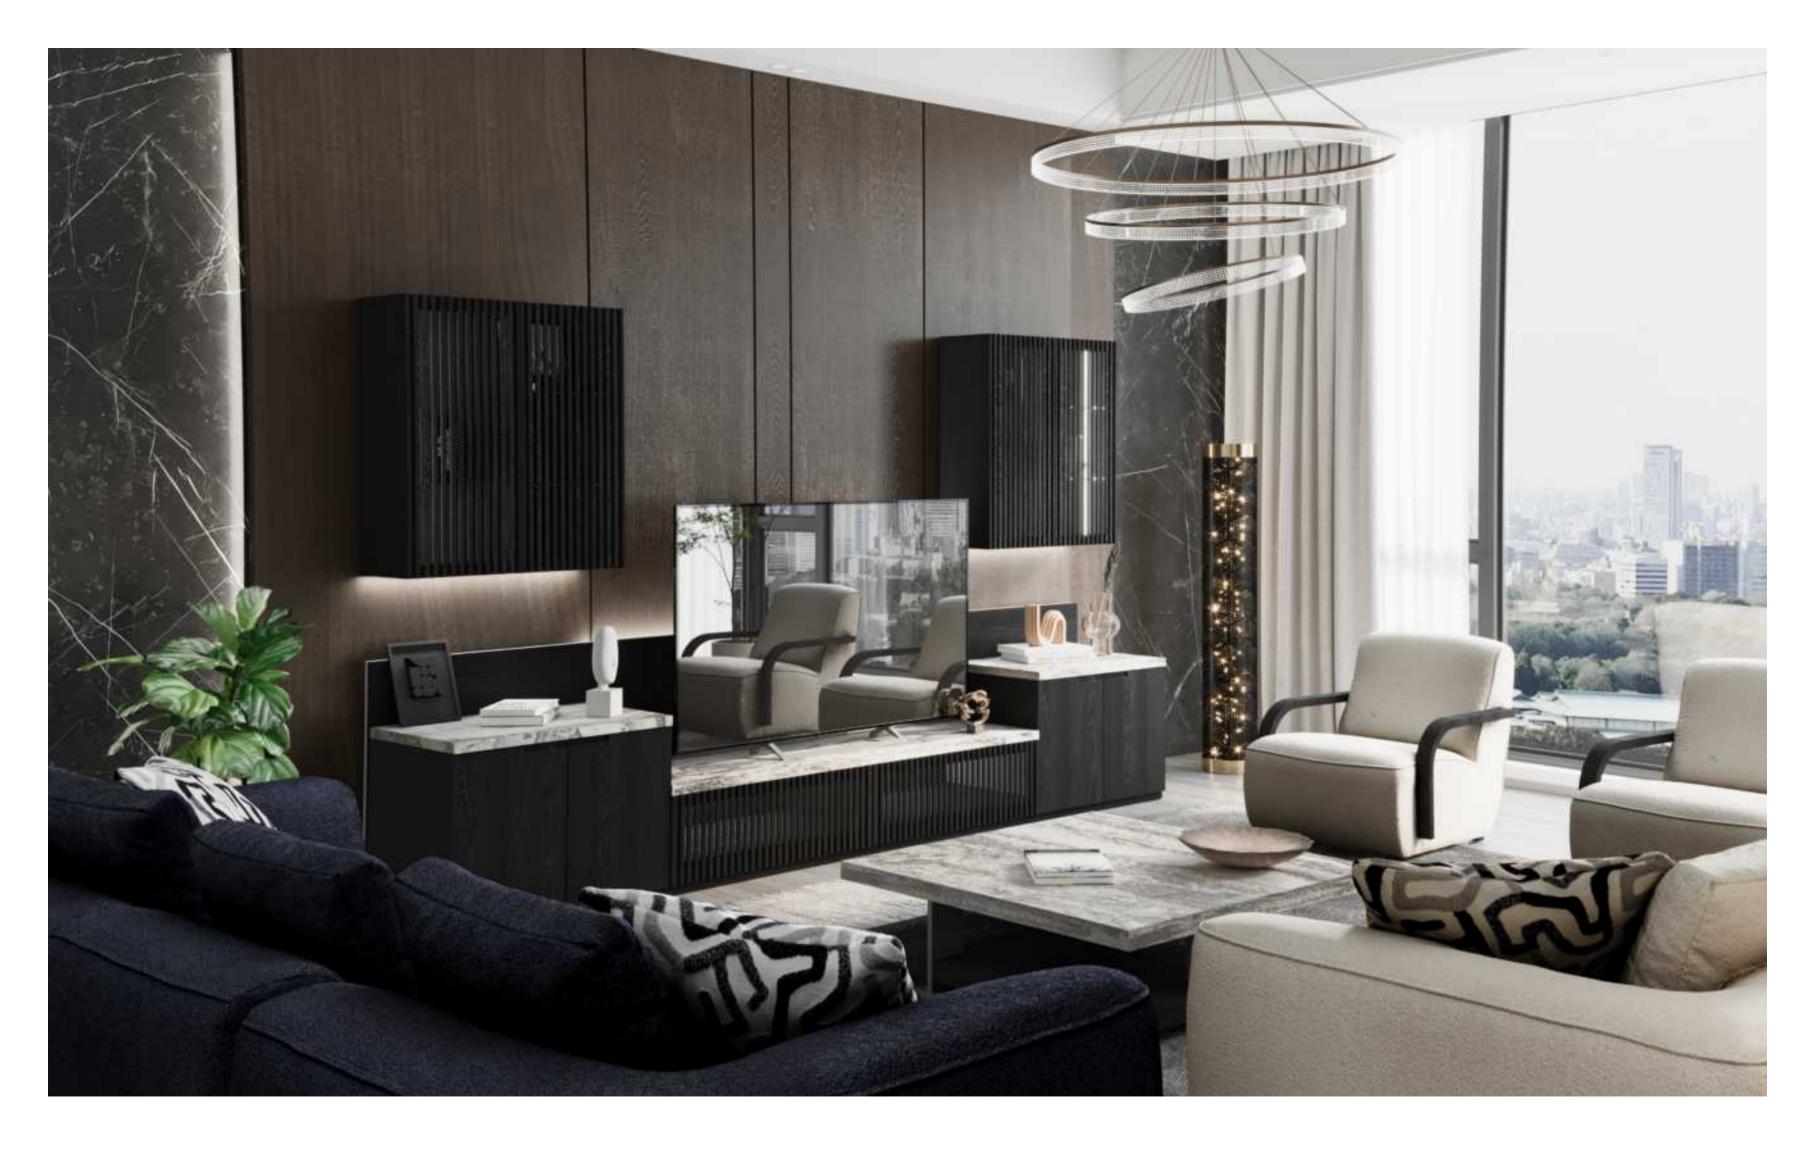

#### ARMIS

Dining Room

Konsol/Sideboard

Sandalye/Chair

Masa /Dining Table

Tv Ünitesi/TV Unit

Furniture forms in living room decoration play an ideal key role to achieve a peaceful look. Furniture with different lines both gives your room an elegant atmosphere and provides a visual aesthetic contribution. This design has a modern look and a unique style, adding elegance to your living space.

## ARMIS

We've equipped it with different lines, and we've come to understand what impacts the inner world. This was another evolution of our thought process. What we offer is a brave thing, a different personality of eclectic art design.

#### **ARMIS**