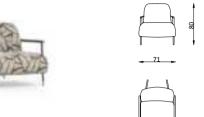

#### Living Room

3 Lü /3 Seater

Berjer/Armchair

4 Lü Dinlenmeli / 4 Seater With Rest

Sehpalar / Coffee Tables