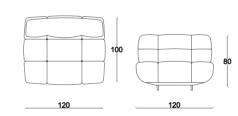

# VGUE Living Room

4 Lü /4 Seater

Berjer/Armchair

3 Lü /3 Seater

Orta Sehpa /C. Table

Puf/Puff