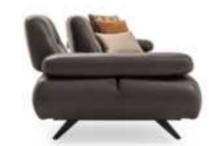

#### Living Room

3 Lü /3 Seater

Berjer/Armchair

4 Lü Dinlenmeli / 4 Seater With Rest

Sehpalar / Coffee Tables

# VGUE Living Room

4 Lü /4 Seater

Berjer/Armchair

3 Lü /3 Seater

Orta Sehpa /C. Table

Puf/Puff