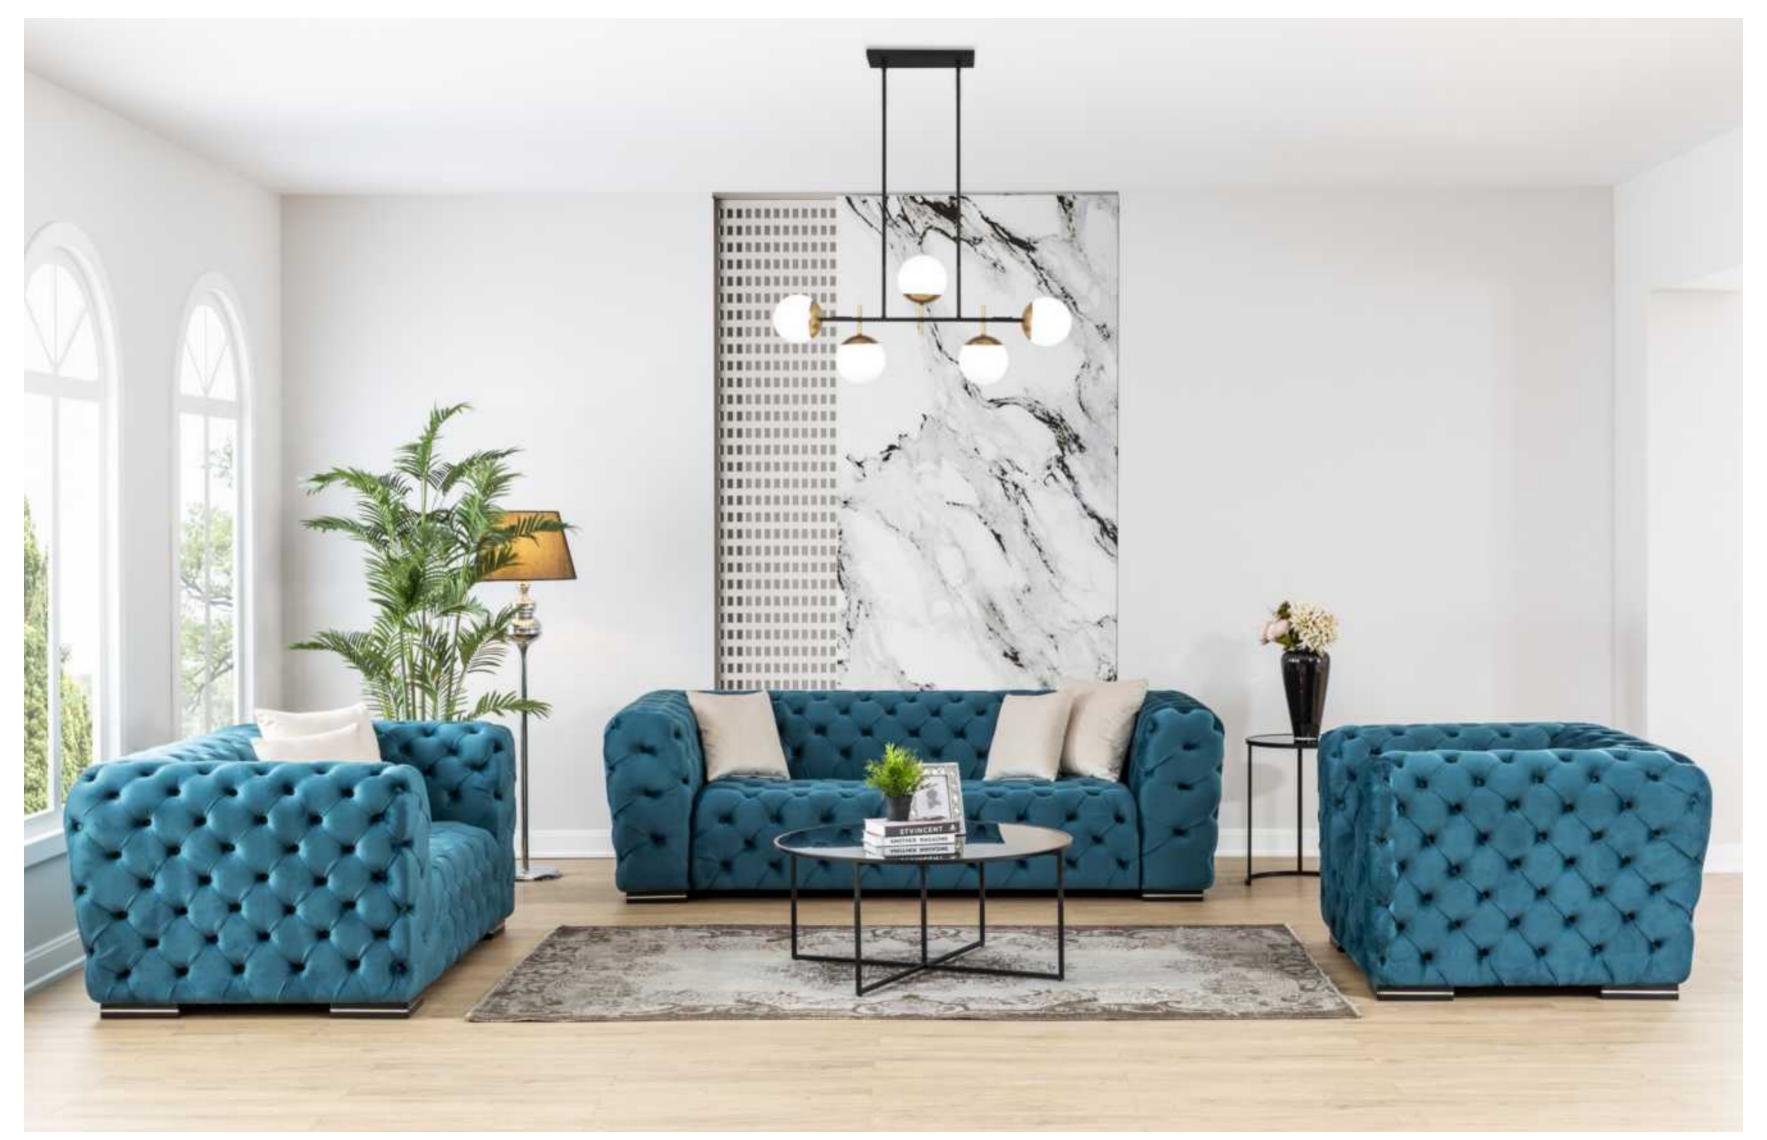

### MIRO

#### Living Room

4 Lü /4 Seater

127

Berjer/Armchair

3 Lü /3 Seater

Orta Sehpa /C. Table

### MIRO

Corner sofas provide a spacious and airy environment in living spaces by offering both elegance and functionality. With their modern designs, corner sofas not only use the space efficiently but also add comfort to the seating arrangement. Corner sofas, which adapt to different room sizes thanks to their L and U-shaped options, also appeal to every style with their different color and texture options.