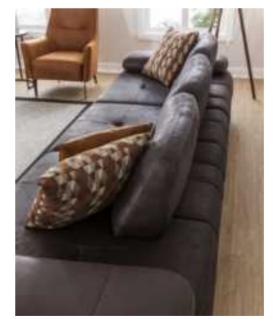

### MIRO

Corner sofas provide a spacious and airy environment in living spaces by offering both elegance and functionality. With their modern designs, corner sofas not only use the space efficiently but also add comfort to the seating arrangement. Corner sofas, which adapt to different room sizes thanks to their L and U-shaped options, also appeal to every style with their different color and texture options.